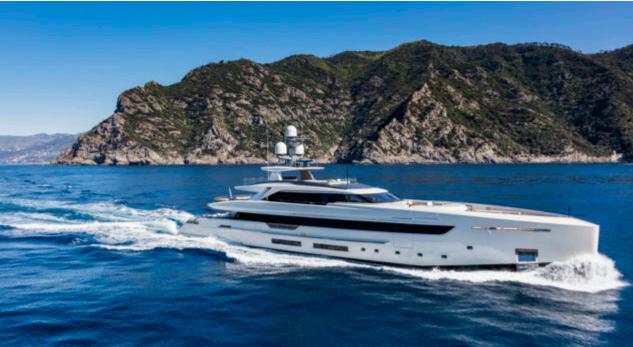

M/Y VERTIGE



Length **50m** 164.04 ft.



Guests 12



Cabins **6** 



Crew **9** 



#### M/Y VERTIGE











8m+ tender boat Air Conditioning Gym Equipment / day boat







Seabob x 2

Stabilisers at anchor









Towable water toys













# EXTERIOR DESIGN





















































## INTERIOR DESIGN





















### GALLERY LIFESTYLE























#### Specifications



Summer low rate per week 250 000 €



Summer high rate per week 270 000 €



Winter low rate per week \$ 250 000



Winter high rate per week \$ 270 000



Builder Tankoa



Year built

2017



Length 50 m



Guests Cruising



Cabins

6

Winter Cruising Area(s)
Caribbean & Bahamas

Summer Cruising Area(s)
East Mediterranean, West Mediterranean

Crew 9 Max speed 16 knots Cruising speed 14 knots

Fuel consumption 250 Litres/Hr

Type of cabins

6 (5 x Double, 1 x Twin, 1 x Convertible)