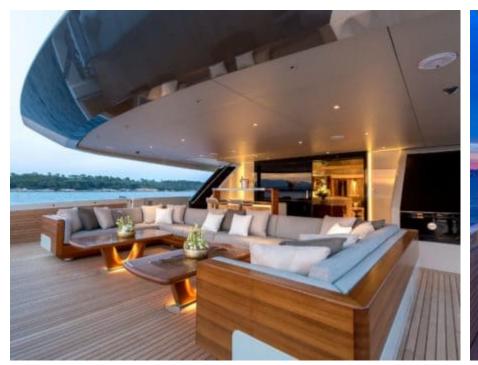

M/Y VERTIGE



Length **50m** 164.04 ft.



Guests 12



Cabins **6** 



Crew **9** 



#### M/Y VERTIGE











8m+ tender boat Air Conditioning Gym Equipment / day boat







Seabob x 2

Stabilisers at anchor









Towable water toys













# EXTERIOR DESIGN





















































## INTERIOR DESIGN





















### GALLERY LIFESTYLE























#### Specifications



Summer low rate per week 250 000 €



Summer high rate per week 270 000 €



Winter low rate per week \$ 250 000



Winter high rate per week \$ 270 000



Builder Tankoa



Year built

2017



Length 50 m



Guests Cruising



Cabins

6

Winter Cruising Area(s)
Caribbean & Bahamas

Summer Cruising Area(s)
East Mediterranean, West Mediterranean

Crew 9 Max speed 16 knots Cruising speed 14 knots

Fuel consumption 250 Litres/Hr

Type of cabins

6 (5 x Double, 1 x Twin, 1 x Convertible)