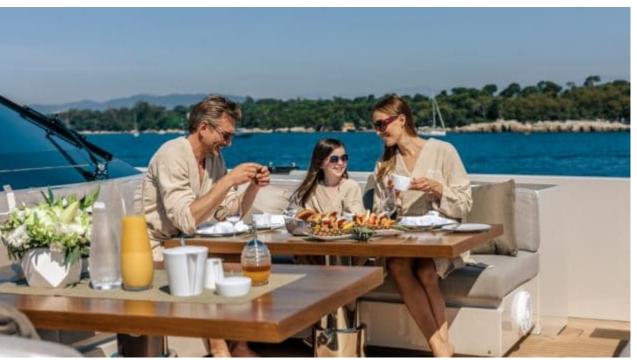

M/Y VERTIGE



Length **50m** 164.04 ft.



Guests 12



Cabins **6** 



Crew **9** 



#### M/Y VERTIGE











8m+ tender boat Air Conditioning Gym Equipment / day boat







Seabob x 2

Stabilisers at anchor









Towable water toys













# EXTERIOR DESIGN





















































## INTERIOR DESIGN





















### GALLERY LIFESTYLE























#### Specifications



Summer low rate per week 250 000 €



Summer high rate per week 270 000 €



Winter low rate per week \$ 250 000



Winter high rate per week \$ 270 000



Builder Tankoa



Year built

2017



Length 50 m



Guests Cruising



Cabins

6

Winter Cruising Area(s)
Caribbean & Bahamas

Summer Cruising Area(s)
East Mediterranean, West Mediterranean

Crew 9 Max speed 16 knots Cruising speed 14 knots

Fuel consumption 250 Litres/Hr

Type of cabins

6 (5 x Double, 1 x Twin, 1 x Convertible)