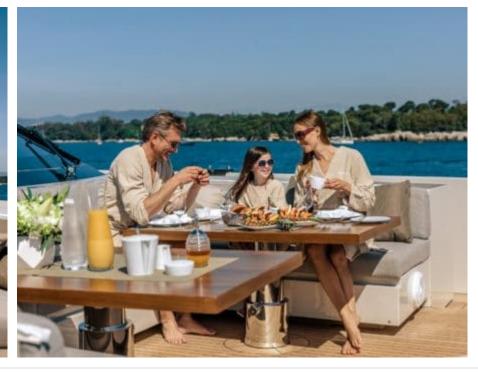

M/Y VERTIGE



Length **50m** 164.04 ft.



Guests 12



Cabins **6** 



Crew **9** 



#### M/Y VERTIGE











8m+ tender boat Air Conditioning Gym Equipment / day boat







Seabob x 2

Stabilisers at anchor









Towable water toys













# EXTERIOR DESIGN





















































## INTERIOR DESIGN





















### GALLERY LIFESTYLE























#### Specifications



Summer low rate per week 250 000 €



Summer high rate per week 270 000 €



Winter low rate per week \$ 250 000



Winter high rate per week \$ 270 000



Builder Tankoa



Year built

2017



Length 50 m



Guests Cruising



Cabins

6

Winter Cruising Area(s)
Caribbean & Bahamas

Summer Cruising Area(s)
East Mediterranean, West Mediterranean

Crew 9 Max speed 16 knots Cruising speed 14 knots

Fuel consumption 250 Litres/Hr

Type of cabins

6 (5 x Double, 1 x Twin, 1 x Convertible)