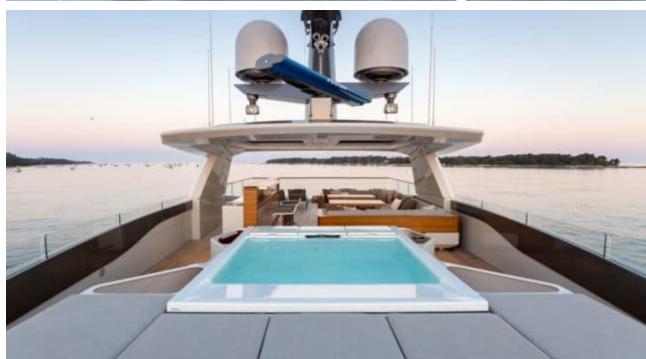

M/Y VERTIGE



Length **50m** 164.04 ft.



Guests 12



Cabins **6** 



Crew **9** 



#### M/Y VERTIGE











8m+ tender boat Air Conditioning Gym Equipment / day boat







Seabob x 2

Stabilisers at anchor









Towable water toys













# EXTERIOR DESIGN





















































## INTERIOR DESIGN





















### GALLERY LIFESTYLE























#### Specifications



Summer low rate per week 250 000 €



Summer high rate per week 270 000 €



Winter low rate per week \$ 250 000



Winter high rate per week \$ 270 000



Builder Tankoa



Year built

2017



Length 50 m



Guests Cruising



Cabins

6

Winter Cruising Area(s)
Caribbean & Bahamas

Summer Cruising Area(s)
East Mediterranean, West Mediterranean

Crew 9 Max speed 16 knots Cruising speed 14 knots

Fuel consumption 250 Litres/Hr

Type of cabins

6 (5 x Double, 1 x Twin, 1 x Convertible)