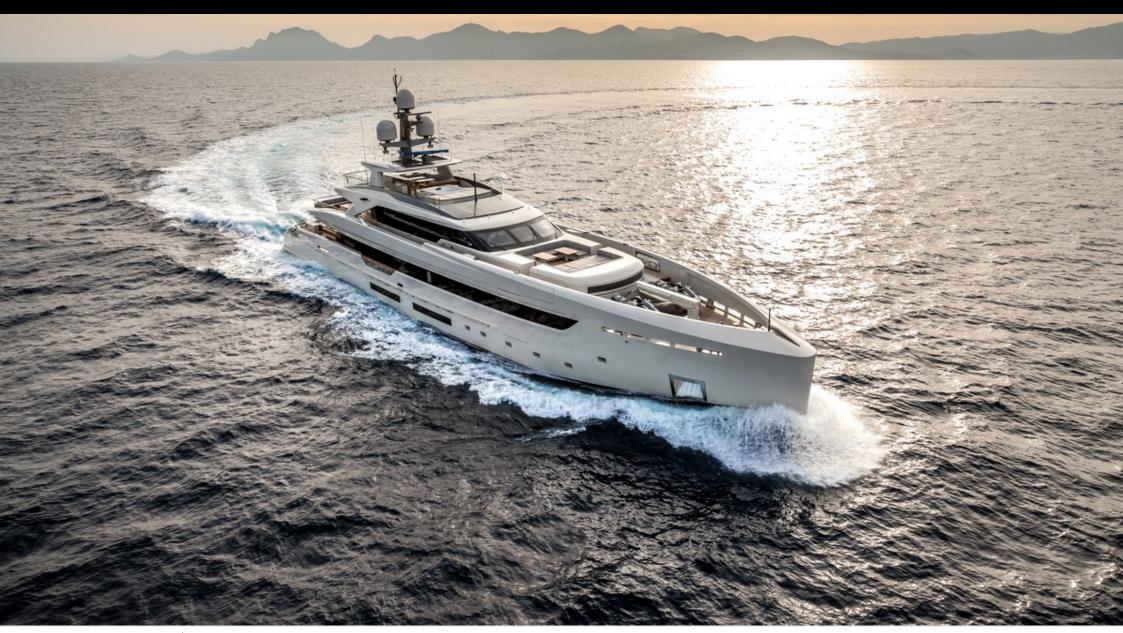

# EXTERIOR DESIGN

M/Y VERTIGE

Length **50m** 164.04 ft.

Guests 12

Cabins **6** 

Crew **9** 