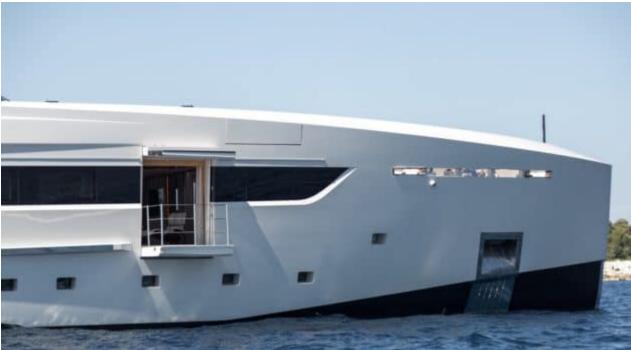

M/Y VERTIGE



Length **50m** 164.04 ft.



Guests 12



Cabins **6** 



Crew **9** 



#### M/Y VERTIGE











8m+ tender boat Air Conditioning Gym Equipment / day boat







Seabob x 2

Stabilisers at anchor









Towable water toys













# EXTERIOR DESIGN





















































## INTERIOR DESIGN





















### GALLERY LIFESTYLE























#### Specifications



Summer low rate per week 250 000 €



Summer high rate per week 270 000 €



Winter low rate per week \$ 250 000



Winter high rate per week \$ 270 000



Builder Tankoa



Year built

2017



Length 50 m



Guests Cruising



Cabins

6

Winter Cruising Area(s)
Caribbean & Bahamas

Summer Cruising Area(s)
East Mediterranean, West Mediterranean

Crew 9 Max speed 16 knots Cruising speed 14 knots

Fuel consumption 250 Litres/Hr

Type of cabins

6 (5 x Double, 1 x Twin, 1 x Convertible)