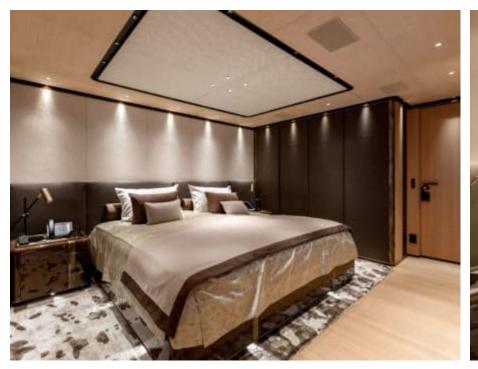

M/Y VERTIGE



Length **50m** 164.04 ft.



Guests 12



Cabins **6** 



Crew **9** 



#### M/Y VERTIGE











8m+ tender boat Air Conditioning Gym Equipment / day boat







Seabob x 2

Stabilisers at anchor









Towable water toys













# EXTERIOR DESIGN





















































## INTERIOR DESIGN





















### GALLERY LIFESTYLE























#### Specifications



Summer low rate per week 250 000 €



Summer high rate per week 270 000 €



Winter low rate per week \$ 250 000



Winter high rate per week \$ 270 000



Builder Tankoa



Year built

2017



Length 50 m



Guests Cruising



Cabins

6

Winter Cruising Area(s)
Caribbean & Bahamas

Summer Cruising Area(s)
East Mediterranean, West Mediterranean

Crew 9 Max speed 16 knots Cruising speed 14 knots

Fuel consumption 250 Litres/Hr

Type of cabins

6 (5 x Double, 1 x Twin, 1 x Convertible)