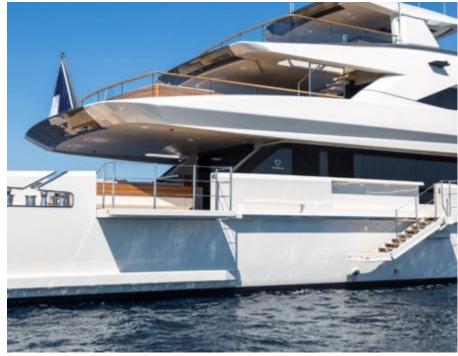

M/Y VERTIGE



Length **50m** 164.04 ft.



Guests 12



Cabins **6** 



Crew **9** 



#### M/Y VERTIGE











8m+ tender boat Air Conditioning Gym Equipment / day boat







Seabob x 2

Stabilisers at anchor









Towable water toys













# EXTERIOR DESIGN





















































## INTERIOR DESIGN





















### GALLERY LIFESTYLE























#### Specifications



Summer low rate per week 250 000 €



Summer high rate per week 270 000 €



Winter low rate per week \$ 250 000



Winter high rate per week \$ 270 000



Builder Tankoa



Year built

2017



Length 50 m



Guests Cruising



Cabins

6

Winter Cruising Area(s)
Caribbean & Bahamas

Summer Cruising Area(s)
East Mediterranean, West Mediterranean

Crew 9 Max speed 16 knots Cruising speed 14 knots

Fuel consumption 250 Litres/Hr

Type of cabins

6 (5 x Double, 1 x Twin, 1 x Convertible)