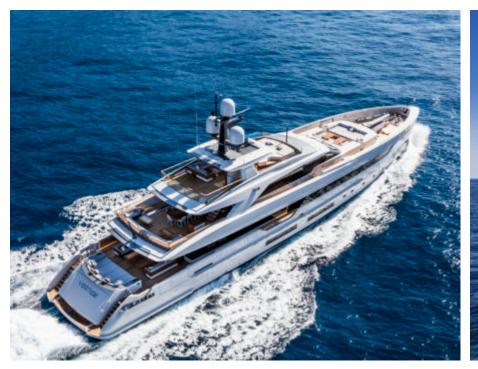

M/Y VERTIGE



Length **50m** 164.04 ft.



Guests 12



Cabins **6** 



Crew **9** 



#### M/Y VERTIGE











8m+ tender boat Air Conditioning Gym Equipment / day boat







Seabob x 2

Stabilisers at anchor









Towable water toys













# EXTERIOR DESIGN





















































## INTERIOR DESIGN





















### GALLERY LIFESTYLE























#### Specifications



Summer low rate per week 250 000 €



Summer high rate per week 270 000 €



Winter low rate per week \$ 250 000



Winter high rate per week \$ 270 000



Builder Tankoa



Year built

2017



Length 50 m



Guests Cruising



Cabins

6

Winter Cruising Area(s)
Caribbean & Bahamas

Summer Cruising Area(s)
East Mediterranean, West Mediterranean

Crew 9 Max speed 16 knots Cruising speed 14 knots

Fuel consumption 250 Litres/Hr

Type of cabins

6 (5 x Double, 1 x Twin, 1 x Convertible)