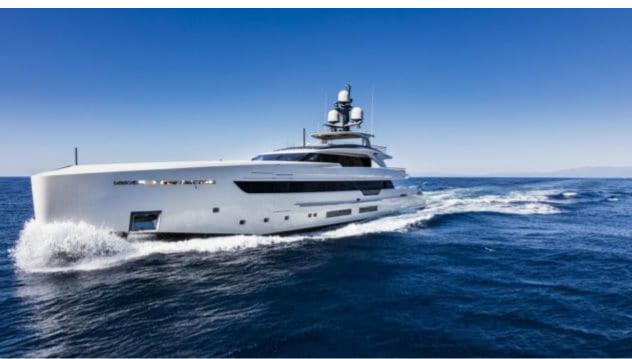

M/Y VERTIGE

Length **50m** 164.04 ft.

Guests 12

Cabins **6** 

Crew **9** 

# EXTERIOR DESIGN