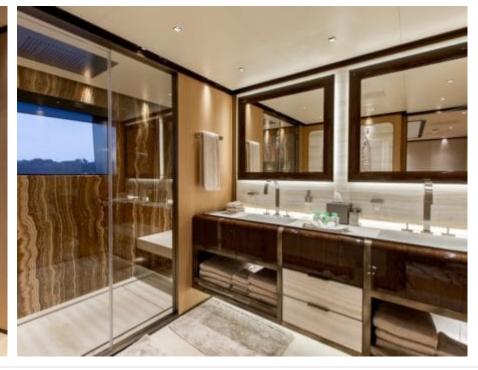

M/Y VERTIGE



Length **50m** 164.04 ft.



Guests 12



Cabins **6** 



Crew **9** 



#### M/Y VERTIGE











8m+ tender boat Air Conditioning Gym Equipment / day boat







Seabob x 2

Stabilisers at anchor









Towable water toys













# EXTERIOR DESIGN





















































## INTERIOR DESIGN





















### GALLERY LIFESTYLE























#### Specifications



Summer low rate per week 250 000 €



Summer high rate per week 270 000 €



Winter low rate per week \$ 250 000



Winter high rate per week \$ 270 000



Builder Tankoa



Year built

2017



Length 50 m



Guests Cruising



Cabins

6

Winter Cruising Area(s)
Caribbean & Bahamas

Summer Cruising Area(s)
East Mediterranean, West Mediterranean

Crew 9 Max speed 16 knots Cruising speed 14 knots

Fuel consumption 250 Litres/Hr

Type of cabins

6 (5 x Double, 1 x Twin, 1 x Convertible)