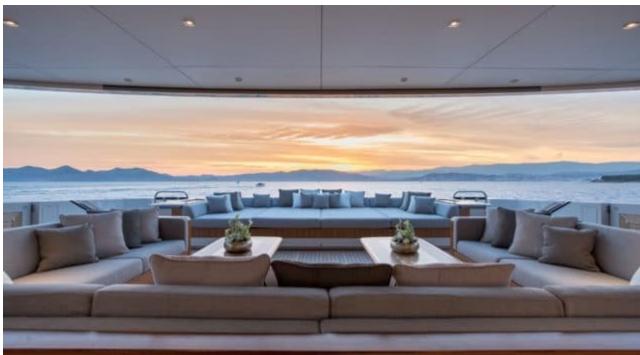

M/Y VERTIGE



Length **50m** 164.04 ft.



Guests 12



Cabins **6** 



Crew **9** 



#### M/Y VERTIGE











8m+ tender boat Air Conditioning Gym Equipment / day boat







Seabob x 2

Stabilisers at anchor









Towable water toys













# EXTERIOR DESIGN





















































## INTERIOR DESIGN





















### GALLERY LIFESTYLE























#### Specifications



Summer low rate per week 250 000 €



Summer high rate per week 270 000 €



Winter low rate per week \$ 250 000



Winter high rate per week \$ 270 000



Builder Tankoa



Year built

2017



Length 50 m



Guests Cruising



Cabins

6

Winter Cruising Area(s)
Caribbean & Bahamas

Summer Cruising Area(s)
East Mediterranean, West Mediterranean

Crew 9 Max speed 16 knots Cruising speed 14 knots

Fuel consumption 250 Litres/Hr

Type of cabins

6 (5 x Double, 1 x Twin, 1 x Convertible)