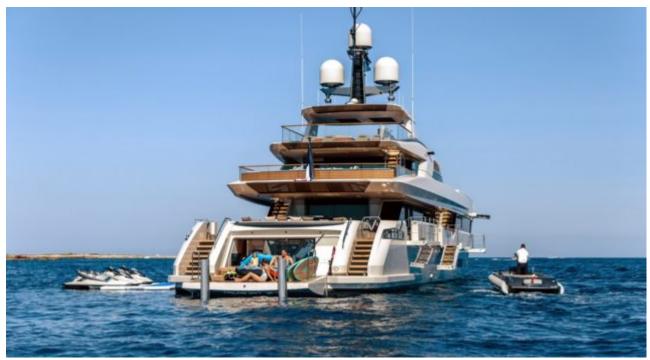

M/Y VERTIGE



Length **50m** 164.04 ft.



Guests 12



Cabins **6** 



Crew **9** 



#### M/Y VERTIGE











8m+ tender boat Air Conditioning Gym Equipment / day boat







Seabob x 2

Stabilisers at anchor









Towable water toys













# EXTERIOR DESIGN





















































## INTERIOR DESIGN





















### GALLERY LIFESTYLE























#### Specifications



Summer low rate per week 250 000 €



Summer high rate per week 270 000 €



Winter low rate per week \$ 250 000



Winter high rate per week \$ 270 000



Builder Tankoa



Year built

2017



Length 50 m



Guests Cruising



Cabins

6

Winter Cruising Area(s)
Caribbean & Bahamas

Summer Cruising Area(s)
East Mediterranean, West Mediterranean

Crew 9 Max speed 16 knots Cruising speed 14 knots

Fuel consumption 250 Litres/Hr

Type of cabins

6 (5 x Double, 1 x Twin, 1 x Convertible)