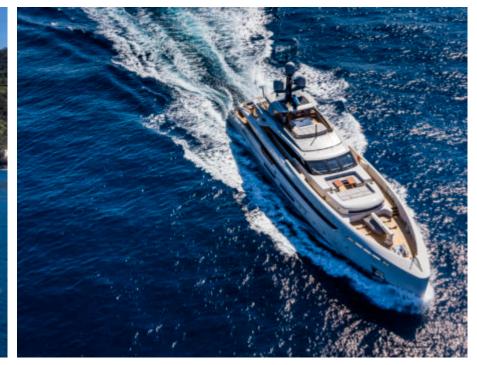

M/Y VERTIGE



Length **50m** 164.04 ft.



Guests 12



Cabins **6** 



Crew **9** 



#### M/Y VERTIGE











8m+ tender boat Air Conditioning Gym Equipment / day boat







Seabob x 2

Stabilisers at anchor









Towable water toys













# EXTERIOR DESIGN





















































## INTERIOR DESIGN





















### GALLERY LIFESTYLE























#### Specifications



Summer low rate per week 250 000 €



Summer high rate per week 270 000 €



Winter low rate per week \$ 250 000



Winter high rate per week \$ 270 000



Builder Tankoa



Year built

2017



Length 50 m



Guests Cruising



Cabins

6

Winter Cruising Area(s)
Caribbean & Bahamas

Summer Cruising Area(s)
East Mediterranean, West Mediterranean

Crew 9 Max speed 16 knots Cruising speed 14 knots

Fuel consumption 250 Litres/Hr

Type of cabins

6 (5 x Double, 1 x Twin, 1 x Convertible)