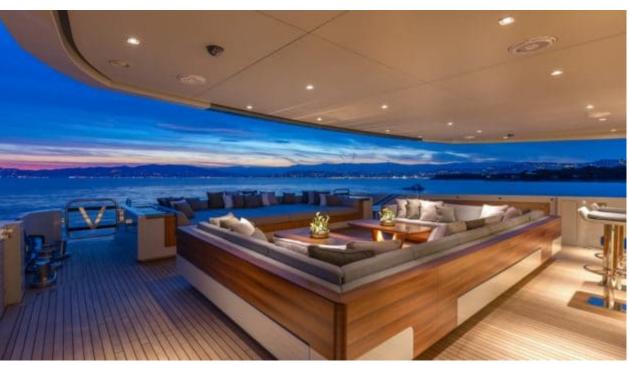

M/Y VERTIGE



Length **50m** 164.04 ft.



Guests 12



Cabins **6** 



Crew **9** 



#### M/Y VERTIGE











8m+ tender boat Air Conditioning Gym Equipment / day boat







Seabob x 2

Stabilisers at anchor









Towable water toys













# EXTERIOR DESIGN





















































## INTERIOR DESIGN





















### GALLERY LIFESTYLE























#### Specifications



Summer low rate per week 250 000 €



Summer high rate per week 270 000 €



Winter low rate per week \$ 250 000



Winter high rate per week \$ 270 000



Builder Tankoa



Year built

2017



Length 50 m



Guests Cruising



Cabins

6

Winter Cruising Area(s)
Caribbean & Bahamas

Summer Cruising Area(s)
East Mediterranean, West Mediterranean

Crew 9 Max speed 16 knots Cruising speed 14 knots

Fuel consumption 250 Litres/Hr

Type of cabins

6 (5 x Double, 1 x Twin, 1 x Convertible)