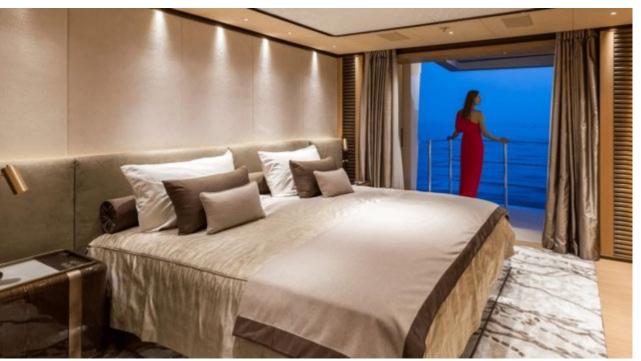

M/Y VERTIGE



Length **50m** 164.04 ft.



Guests 12



Cabins **6** 



Crew **9** 



#### M/Y VERTIGE











8m+ tender boat Air Conditioning Gym Equipment / day boat







Seabob x 2

Stabilisers at anchor









Towable water toys













# EXTERIOR DESIGN





















































## INTERIOR DESIGN





















### GALLERY LIFESTYLE























#### Specifications



Summer low rate per week 250 000 €



Summer high rate per week 270 000 €



Winter low rate per week \$ 250 000



Winter high rate per week \$ 270 000



Builder Tankoa



Year built

2017



Length 50 m



Guests Cruising



Cabins

6

Winter Cruising Area(s)
Caribbean & Bahamas

Summer Cruising Area(s)
East Mediterranean, West Mediterranean

Crew 9 Max speed 16 knots Cruising speed 14 knots

Fuel consumption 250 Litres/Hr

Type of cabins

6 (5 x Double, 1 x Twin, 1 x Convertible)