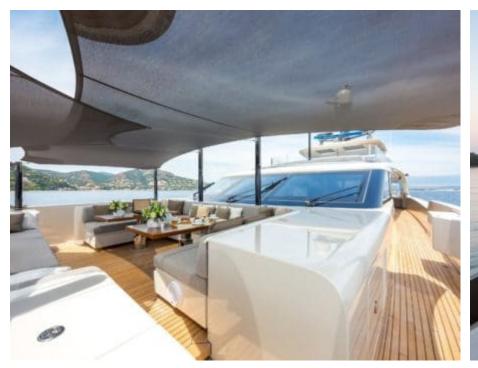

M/Y VERTIGE



Length **50m** 164.04 ft.



Guests 12



Cabins **6** 



Crew **9** 



#### M/Y VERTIGE











8m+ tender boat Air Conditioning Gym Equipment / day boat







Seabob x 2

Stabilisers at anchor









Towable water toys













# EXTERIOR DESIGN





















































## INTERIOR DESIGN





















### GALLERY LIFESTYLE























#### Specifications



Summer low rate per week 250 000 €



Summer high rate per week 270 000 €



Winter low rate per week \$ 250 000



Winter high rate per week \$ 270 000



Builder Tankoa



Year built

2017



Length 50 m



Guests Cruising



Cabins

6

Winter Cruising Area(s)
Caribbean & Bahamas

Summer Cruising Area(s)
East Mediterranean, West Mediterranean

Crew 9 Max speed 16 knots Cruising speed 14 knots

Fuel consumption 250 Litres/Hr

Type of cabins

6 (5 x Double, 1 x Twin, 1 x Convertible)