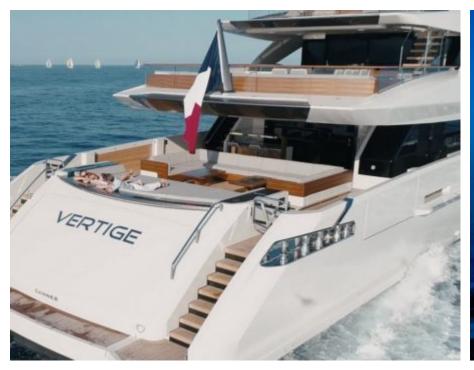

M/Y VERTIGE



Length **50m** 164.04 ft.



Guests 12



Cabins **6** 



Crew **9** 



#### M/Y VERTIGE











8m+ tender boat Air Conditioning Gym Equipment / day boat







Seabob x 2

Stabilisers at anchor









Towable water toys













# EXTERIOR DESIGN





















































## INTERIOR DESIGN





















### GALLERY LIFESTYLE























#### Specifications



Summer low rate per week 250 000 €



Summer high rate per week 270 000 €



Winter low rate per week \$ 250 000



Winter high rate per week \$ 270 000



Builder Tankoa



Year built

2017



Length 50 m



Guests Cruising



Cabins

6

Winter Cruising Area(s)
Caribbean & Bahamas

Summer Cruising Area(s)
East Mediterranean, West Mediterranean

Crew 9 Max speed 16 knots Cruising speed 14 knots

Fuel consumption 250 Litres/Hr

Type of cabins

6 (5 x Double, 1 x Twin, 1 x Convertible)