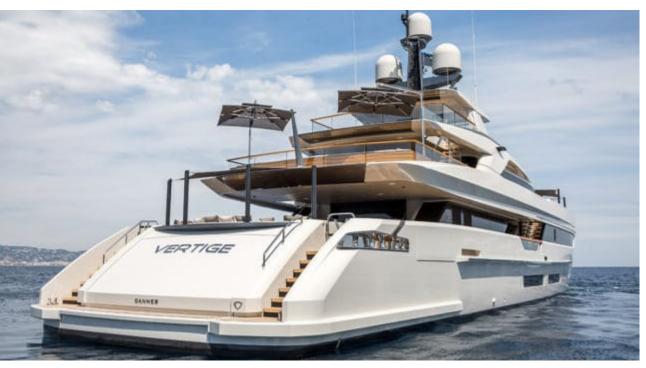

M/Y VERTIGE



Length **50m** 164.04 ft.



Guests 12



Cabins **6** 



Crew **9** 



#### M/Y VERTIGE











8m+ tender boat Air Conditioning Gym Equipment / day boat







Seabob x 2

Stabilisers at anchor









Towable water toys













# EXTERIOR DESIGN





















































## INTERIOR DESIGN





















### GALLERY LIFESTYLE























#### Specifications



Summer low rate per week 250 000 €



Summer high rate per week 270 000 €



Winter low rate per week \$ 250 000



Winter high rate per week \$ 270 000



Builder Tankoa



Year built

2017



Length 50 m



Guests Cruising



Cabins

6

Winter Cruising Area(s)
Caribbean & Bahamas

Summer Cruising Area(s)
East Mediterranean, West Mediterranean

Crew 9 Max speed 16 knots Cruising speed 14 knots

Fuel consumption 250 Litres/Hr

Type of cabins

6 (5 x Double, 1 x Twin, 1 x Convertible)