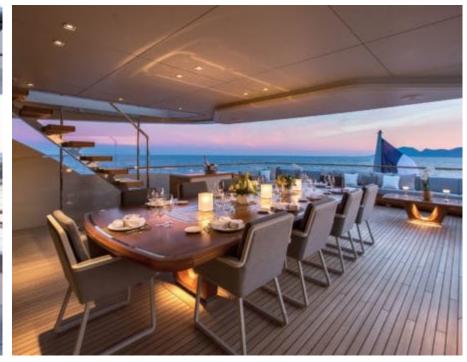

M/Y VERTIGE



Length **50m** 164.04 ft.



Guests 12



Cabins **6** 



Crew **9** 



#### M/Y VERTIGE











8m+ tender boat Air Conditioning Gym Equipment / day boat







Seabob x 2

Stabilisers at anchor









Towable water toys













# EXTERIOR DESIGN





















































## INTERIOR DESIGN





















### GALLERY LIFESTYLE























#### Specifications



Summer low rate per week 250 000 €



Summer high rate per week 270 000 €



Winter low rate per week \$ 250 000



Winter high rate per week \$ 270 000



Builder Tankoa



Year built

2017



Length 50 m



Guests Cruising



Cabins

6

Winter Cruising Area(s)
Caribbean & Bahamas

Summer Cruising Area(s)
East Mediterranean, West Mediterranean

Crew 9 Max speed 16 knots Cruising speed 14 knots

Fuel consumption 250 Litres/Hr

Type of cabins

6 (5 x Double, 1 x Twin, 1 x Convertible)