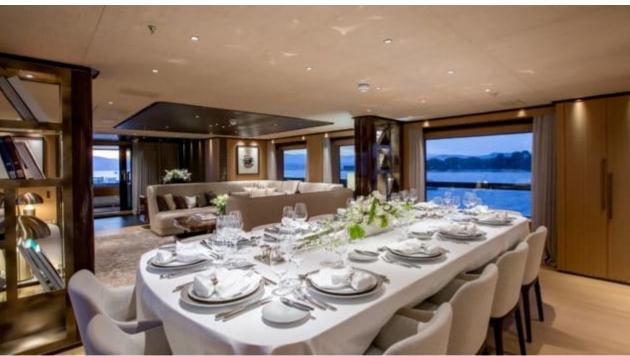

M/Y VERTIGE



Length **50m** 164.04 ft.



Guests 12



Cabins **6** 



Crew **9** 



#### M/Y VERTIGE











8m+ tender boat Air Conditioning Gym Equipment / day boat







Seabob x 2

Stabilisers at anchor









Towable water toys













# EXTERIOR DESIGN





















































## INTERIOR DESIGN





















### GALLERY LIFESTYLE























#### Specifications



Summer low rate per week 250 000 €



Summer high rate per week 270 000 €



Winter low rate per week \$ 250 000



Winter high rate per week \$ 270 000



Builder Tankoa



Year built

2017



Length 50 m



Guests Cruising



Cabins

6

Winter Cruising Area(s)
Caribbean & Bahamas

Summer Cruising Area(s)
East Mediterranean, West Mediterranean

Crew 9 Max speed 16 knots Cruising speed 14 knots

Fuel consumption 250 Litres/Hr

Type of cabins

6 (5 x Double, 1 x Twin, 1 x Convertible)