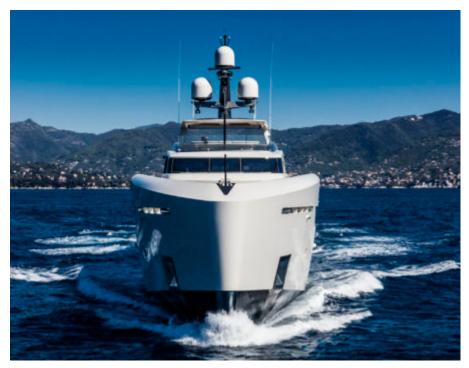

M/Y VERTIGE

Length **50m** 164.04 ft.

Guests 12

Cabins **6** 

Crew **9** 

# EXTERIOR DESIGN