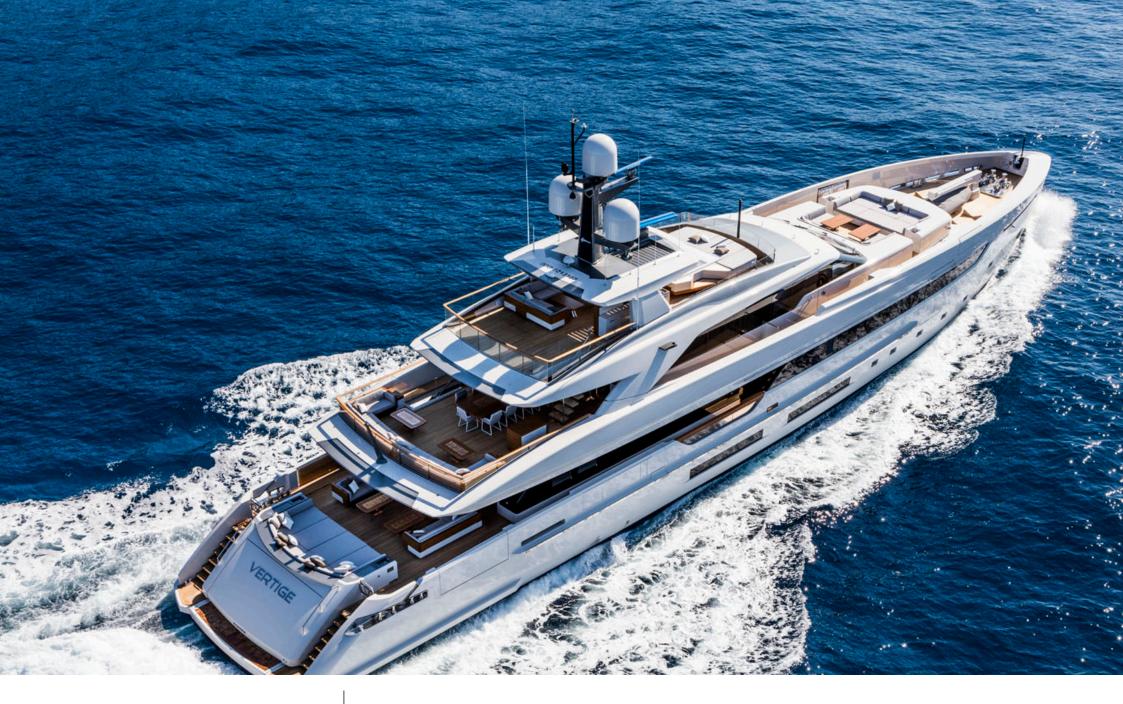

M/Y VERTIGE

Length **50m** 164.04 ft.

Guests 12

Cabins **6** 

Crew **9** 

#### M/Y VERTIGE

8m+ tender boat Air Conditioning Gym Equipment / day boat

Seabob x 2

Stabilisers at anchor

Towable water toys

Length 50 m

Guests Cruising

Cabins

6

Winter Cruising Area(s)
Caribbean & Bahamas

Summer Cruising Area(s)
East Mediterranean, West Mediterranean

Crew 9 Max speed 16 knots Cruising speed 14 knots

Fuel consumption 250 Litres/Hr