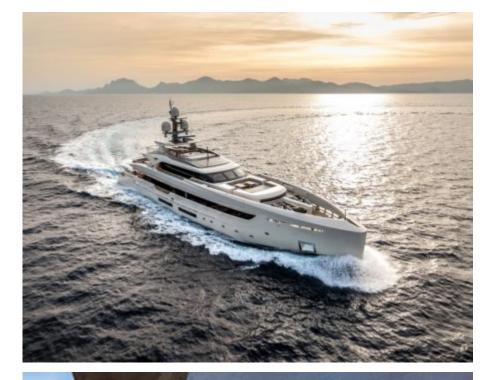

M/Y VERTIGE

Length **50m** 164.04 ft.

Guests 12

Cabins **6** 

Crew **9** 

Length 50 m

Guests Cruising

Cabins

6

Winter Cruising Area(s)
Caribbean & Bahamas

Summer Cruising Area(s)
East Mediterranean, West Mediterranean

Crew 9 Max speed 16 knots Cruising speed 14 knots

Fuel consumption 250 Litres/Hr