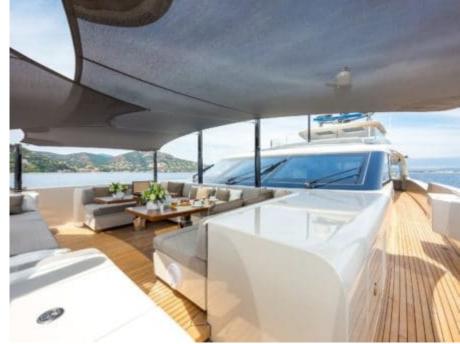

M/Y VERTIGE



Length **50m** 164.04 ft.



Guests 12



Cabins **6** 



Crew **9** 



#### M/Y VERTIGE











8m+ tender boat Air Conditioning Gym Equipment / day boat







Seabob x 2

Stabilisers at anchor









Towable water toys













# EXTERIOR DESIGN





















































## INTERIOR DESIGN





















### GALLERY LIFESTYLE























#### Specifications



Summer low rate per week 250 000 €



Summer high rate per week 270 000 €



Winter low rate per week \$ 250 000



Winter high rate per week \$ 270 000



Builder Tankoa



Year built

2017



Length 50 m



Guests Cruising



Cabins

6

Winter Cruising Area(s)
Caribbean & Bahamas

Summer Cruising Area(s)
East Mediterranean, West Mediterranean

Crew 9 Max speed 16 knots Cruising speed 14 knots

Fuel consumption 250 Litres/Hr

Type of cabins

6 (5 x Double, 1 x Twin, 1 x Convertible)