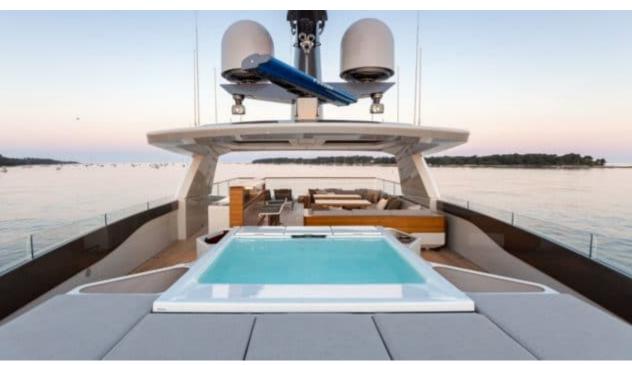

M/Y VERTIGE



Length **50m** 164.04 ft.



Guests 12



Cabins **6** 



Crew **9** 



#### M/Y VERTIGE











8m+ tender boat Air Conditioning Gym Equipment / day boat







Seabob x 2

Stabilisers at anchor









Towable water toys













# EXTERIOR DESIGN





















































## INTERIOR DESIGN





















### GALLERY LIFESTYLE























#### Specifications



Summer low rate per week 250 000 €



Summer high rate per week 270 000 €



Winter low rate per week \$ 250 000



Winter high rate per week \$ 270 000



Builder Tankoa



Year built

2017



Length 50 m



Guests Cruising



Cabins

6

Winter Cruising Area(s)
Caribbean & Bahamas

Summer Cruising Area(s)
East Mediterranean, West Mediterranean

Crew 9 Max speed 16 knots Cruising speed 14 knots

Fuel consumption 250 Litres/Hr

Type of cabins

6 (5 x Double, 1 x Twin, 1 x Convertible)