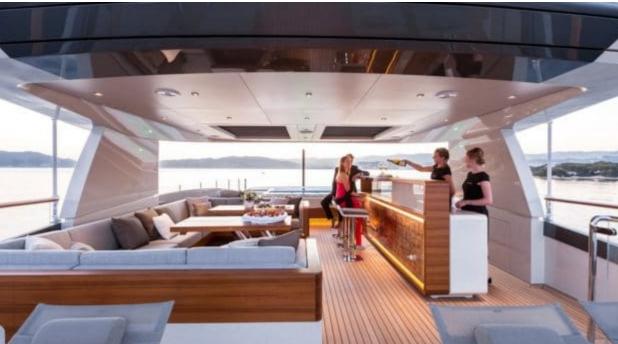

M/Y VERTIGE



Length **50m** 164.04 ft.



Guests 12



Cabins **6** 



Crew **9** 



#### M/Y VERTIGE











8m+ tender boat Air Conditioning Gym Equipment / day boat







Seabob x 2

Stabilisers at anchor









Towable water toys













# EXTERIOR DESIGN





















































## INTERIOR DESIGN





















### GALLERY LIFESTYLE























#### Specifications



Summer low rate per week 250 000 €



Summer high rate per week 270 000 €



Winter low rate per week \$ 250 000



Winter high rate per week \$ 270 000



Builder Tankoa



Year built

2017



Length 50 m



Guests Cruising



Cabins

6

Winter Cruising Area(s)
Caribbean & Bahamas

Summer Cruising Area(s)
East Mediterranean, West Mediterranean

Crew 9 Max speed 16 knots Cruising speed 14 knots

Fuel consumption 250 Litres/Hr

Type of cabins

6 (5 x Double, 1 x Twin, 1 x Convertible)