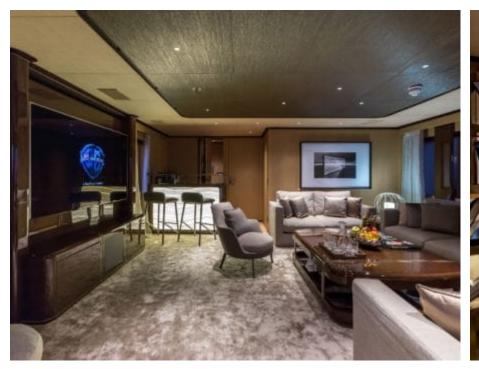

M/Y VERTIGE



Length **50m** 164.04 ft.



Guests 12



Cabins **6** 



Crew **9** 



#### M/Y VERTIGE











8m+ tender boat Air Conditioning Gym Equipment / day boat







Seabob x 2

Stabilisers at anchor









Towable water toys













# EXTERIOR DESIGN





















































## INTERIOR DESIGN





















### GALLERY LIFESTYLE























#### Specifications



Summer low rate per week 250 000 €



Summer high rate per week 270 000 €



Winter low rate per week \$ 250 000



Winter high rate per week \$ 270 000



Builder Tankoa



Year built

2017



Length 50 m



Guests Cruising



Cabins

6

Winter Cruising Area(s)
Caribbean & Bahamas

Summer Cruising Area(s)
East Mediterranean, West Mediterranean

Crew 9 Max speed 16 knots Cruising speed 14 knots

Fuel consumption 250 Litres/Hr

Type of cabins

6 (5 x Double, 1 x Twin, 1 x Convertible)