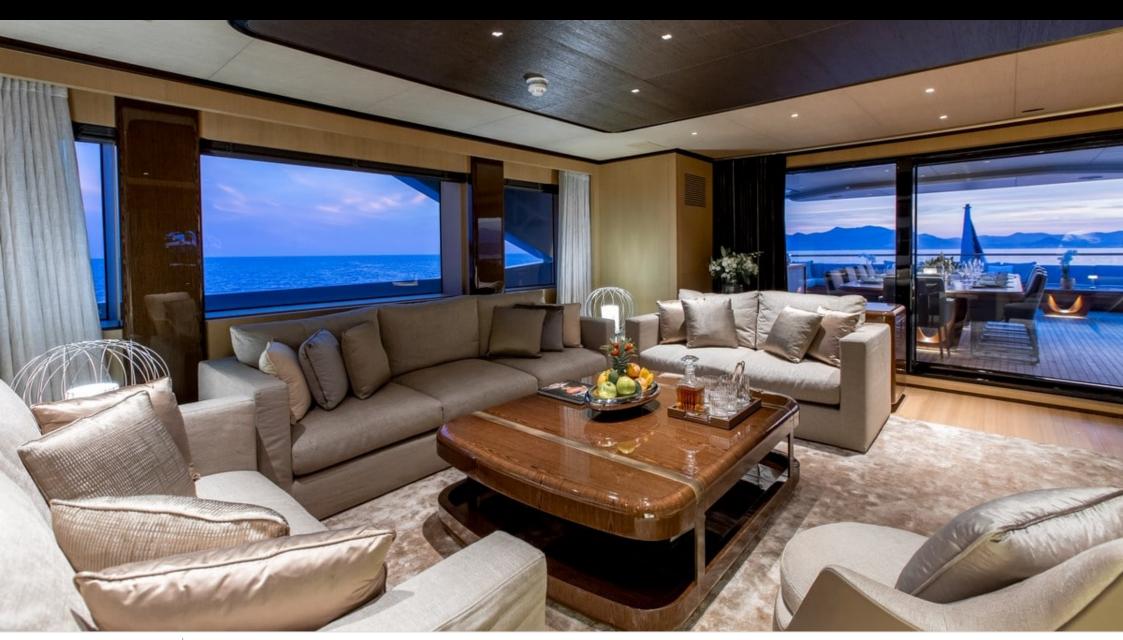

M/Y VERTIGE



Length **50m** 164.04 ft.



Guests 12



Cabins **6** 



Crew **9** 



#### M/Y VERTIGE











8m+ tender boat Air Conditioning Gym Equipment / day boat







Seabob x 2

Stabilisers at anchor









Towable water toys













# EXTERIOR DESIGN





















































## INTERIOR DESIGN





















### GALLERY LIFESTYLE























#### Specifications



Summer low rate per week 250 000 €



Summer high rate per week 270 000 €



Winter low rate per week \$ 250 000



Winter high rate per week \$ 270 000



Builder Tankoa



Year built

2017



Length 50 m



Guests Cruising



Cabins

6

Winter Cruising Area(s)
Caribbean & Bahamas

Summer Cruising Area(s)
East Mediterranean, West Mediterranean

Crew 9 Max speed 16 knots Cruising speed 14 knots

Fuel consumption 250 Litres/Hr

Type of cabins

6 (5 x Double, 1 x Twin, 1 x Convertible)