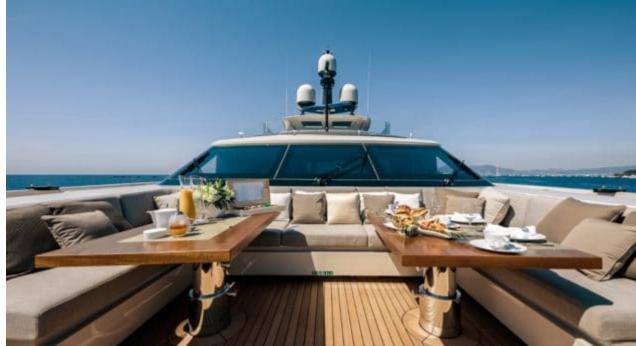

M/Y VERTIGE



Length **50m** 164.04 ft.



Guests 12



Cabins **6** 



Crew **9** 



#### M/Y VERTIGE











8m+ tender boat Air Conditioning Gym Equipment / day boat







Seabob x 2

Stabilisers at anchor









Towable water toys













# EXTERIOR DESIGN





















































## INTERIOR DESIGN





















### GALLERY LIFESTYLE























#### Specifications



Summer low rate per week 250 000 €



Summer high rate per week 270 000 €



Winter low rate per week \$ 250 000



Winter high rate per week \$ 270 000



Builder Tankoa



Year built

2017



Length 50 m



Guests Cruising



Cabins

6

Winter Cruising Area(s)
Caribbean & Bahamas

Summer Cruising Area(s)
East Mediterranean, West Mediterranean

Crew 9 Max speed 16 knots Cruising speed 14 knots

Fuel consumption 250 Litres/Hr

Type of cabins

6 (5 x Double, 1 x Twin, 1 x Convertible)