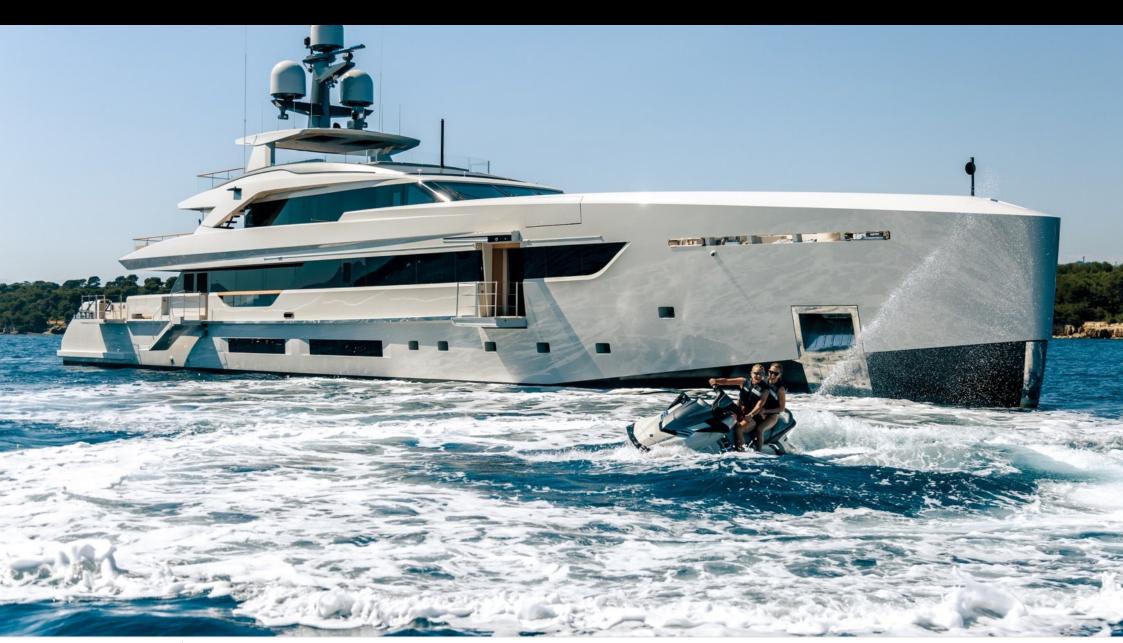

M/Y VERTIGE

Length **50m** 164.04 ft.

Guests 12

Cabins **6** 

Crew **9** 

#### M/Y VERTIGE

8m+ tender boat Air Conditioning Gym Equipment / day boat

Seabob x 2

Stabilisers at anchor

Towable water toys