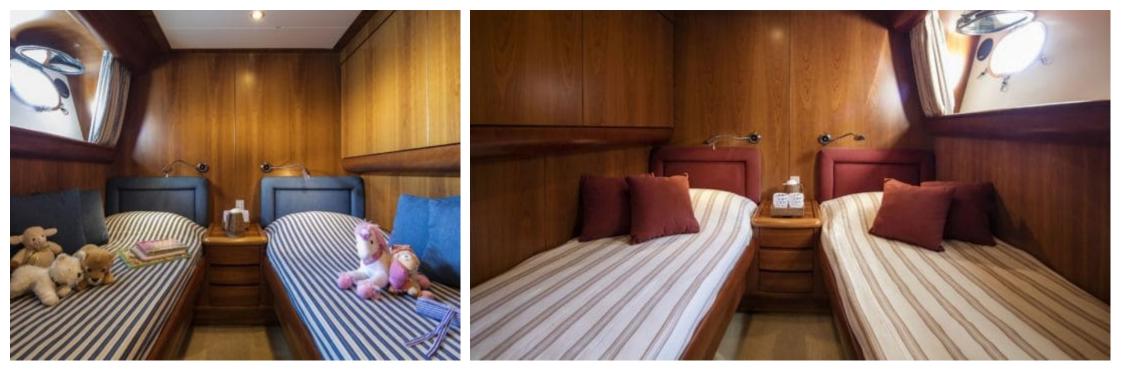

# **INTERIOR DESIGN**

### Specifications

| Summer low rate per week 30 000 €               |                       |                                                   |                      | €                                             | Summer high rate per week<br>34 000 € |         |                               |             |
|-------------------------------------------------|-----------------------|---------------------------------------------------|----------------------|-----------------------------------------------|---------------------------------------|---------|-------------------------------|-------------|
| Winter low rate per week<br>30 000 €            |                       |                                                   |                      | €                                             | Winter high rate per week<br>30 000€  |         |                               |             |
| Builder<br>Canados                              |                       | <del>, , , , , , , , , , , , , , , , , , , </del> | Year bui<br>2003     | lt                                            |                                       |         | Year refit<br>2019            |             |
| Length<br>26.50 m                               |                       |                                                   |                      |                                               | Guests C                              | ruising |                               | Cabins<br>4 |
| Winter Cruising Area(s)<br>East Mediterranean   |                       |                                                   |                      | Summer Cruising Area(s)<br>East Mediterranean |                                       |         |                               |             |
| Crew<br>4                                       | Max speed<br>25 knots |                                                   | Cruising<br>22 knots |                                               | •                                     |         | el consumption<br>) Litres/Hr |             |
| Type of cabins<br>4 (2 x Double, 2 x Twin , 2 x | Pullman)              |                                                   |                      |                                               |                                       |         |                               |             |