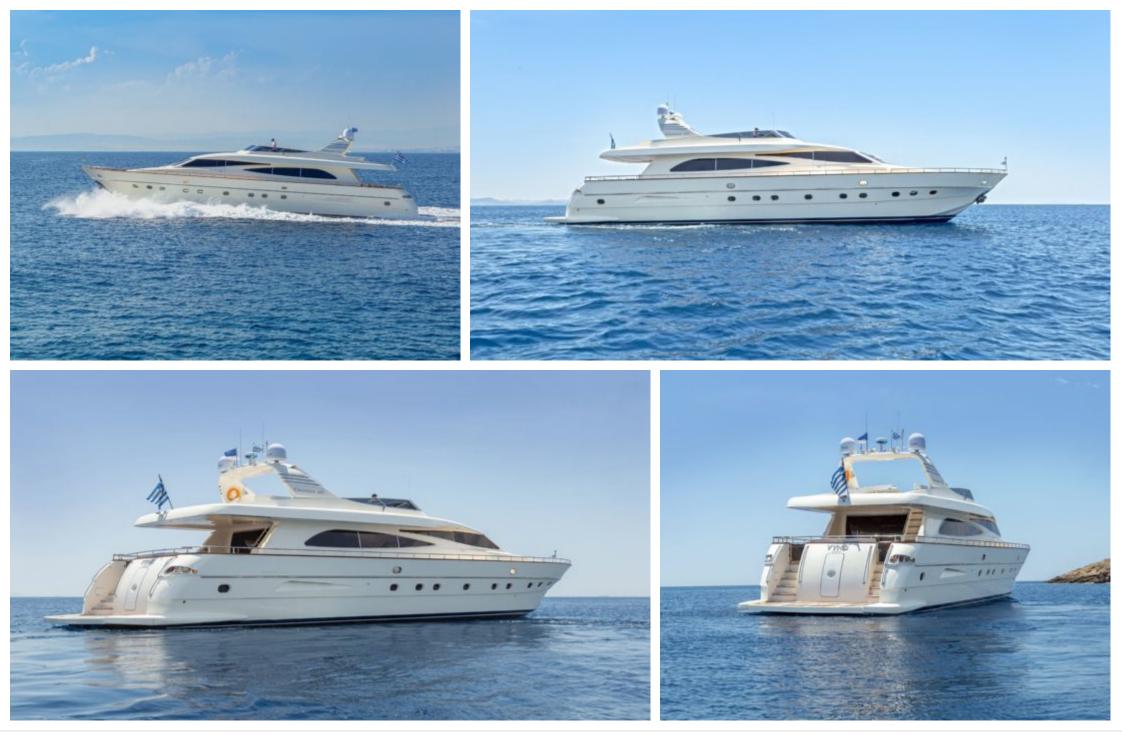

M/Y VYNO

°....



Crew **4** 



### M/Y VYNO





Waterskis

Wakeboard

Ś Wifi









### EXTERIOR DESIGN

























# **INTERIOR DESIGN**

















# GALLERY LIFESTYLE





Interior design Exterior design Gallery lifestyle Specifications Features





Interior design Exterior design Gallery lifestyle Specifications Features





Interior design Exterior design Gallery lifestyle Specifications Features







### Specifications

| Summer low rate per week 30 000 €               |                       |                                                   |                      | €                                             | Summer high rate per week<br>34 000 € |         |                               |             |
|-------------------------------------------------|-----------------------|---------------------------------------------------|----------------------|------------