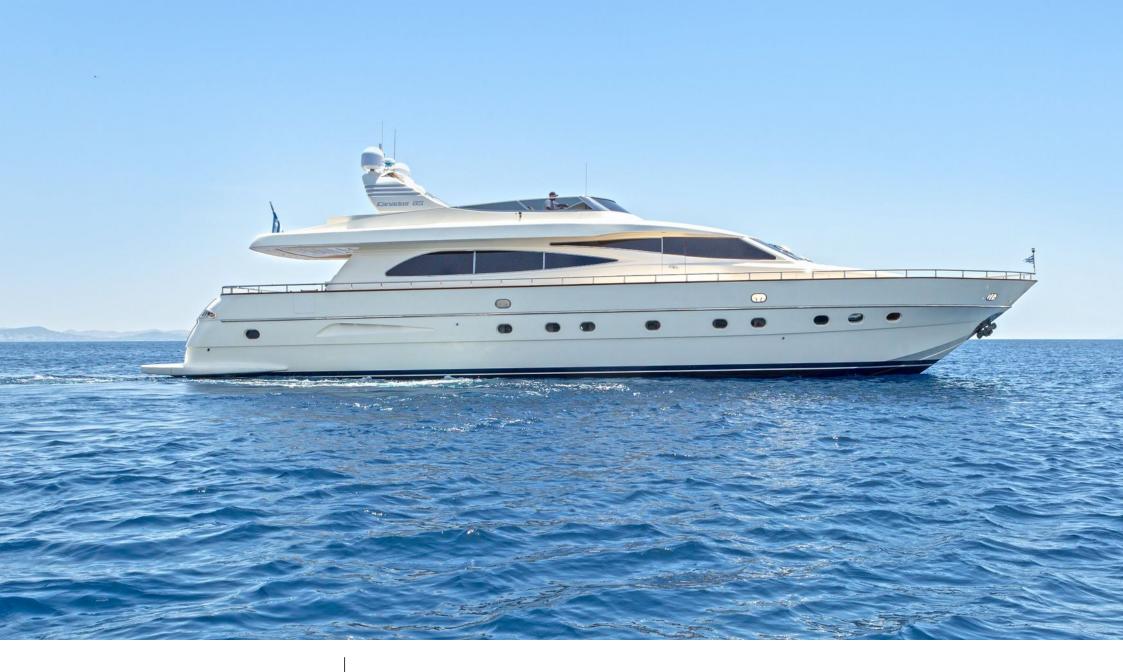

### Specifications

| Summer low rate per week 30 000 €               |                       |                                                   |                      | €                                             | Summer high rate per week<br>34 000 € |         |                               |             |
|-------------------------------------------------|-----------------------|---------------------------------------------------|----------------------|-----------------------------------------------|---------------------------------------|---------|-------------------------------|-------------|
| Winter low rate per week<br>30 000 €            |                       |                                                   |                      | €                                             | Winter high rate per week<br>30 000€  |         |                               |             |
| Builder<br>Canados                              |                       | <del>, , , , , , , , , , , , , , , , , , , </del> | Year bui<br>2003     | lt                                            |                                       |         | Year refit<br>2019            |             |
| Length<br>26.50 m                               |                       |                                                   |                      |                                               | Guests C                              | ruising |                               | Cabins<br>4 |
| Winter Cruising Area(s)<br>East Mediterranean   |                       |                                                   |                      | Summer Cruising Area(s)<br>East Mediterranean |                                       |         |                               |             |
| Crew<br>4                                       | Max speed<br>25 knots |                                                   | Cruising<br>22 knots |                                               | •                                     |         | el consumption<br>) Litres/Hr |             |
| Type of cabins<br>4 (2 x Double, 2 x Twin , 2 x | Pullman)              |                                                   |                      |                                               |                                       |         |                               |             |