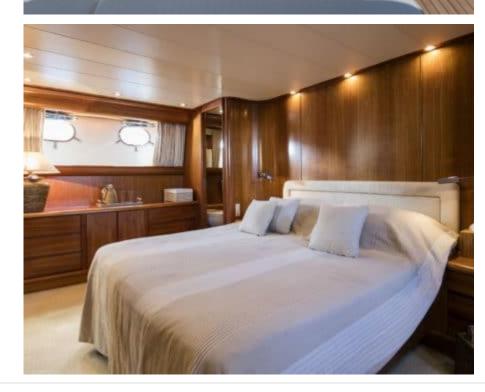

M/Y VYNO

°....

Crew **4** 

### Specifications

| Summer low rate per week 30 000 €               |                       |                                                   |                      | €                                             | Summer high rate per week<br>34 000 € |         |                               |             |
|-------------------------------------------------|-----------------------|---------------------------------------------------|----------------------|-----------------------------------------------|---------------------------------------|---------|-------------------------------|-------------|
| Winter low rate per week<br>30 000 €            |                       |                                                   |                      | €                                             | Winter high rate per week<br>30 000€  |         |                               |             |
| Builder<br>Canados                              |                       | <del>, , , , , , , , , , , , , , , , , , , </del> | Year bui<br>2003     | lt                                            |                                       |         | Year refit<br>2019            |             |
| Length<br>26.50 m                               |                       |                                                   |                      |                                               | Guests C                              | ruising |                               | Cabins<br>4 |
| Winter Cruising Area(s)<br>East Mediterranean   |                       |                                                   |                      | Summer Cruising Area(s)<br>East Mediterranean |                                       |         |                               |             |
| Crew<br>4                                       | Max speed<br>25 knots |                                                   | Cruising<br>22 knots |                                               | •                                     |         | el consumption<br>) Litres/Hr |             |
| Type of cabins<br>4 (2 x Double, 2 x Twin , 2 x | Pullman)              |                                                   |                      |                                               |                                       |         |                               |             |