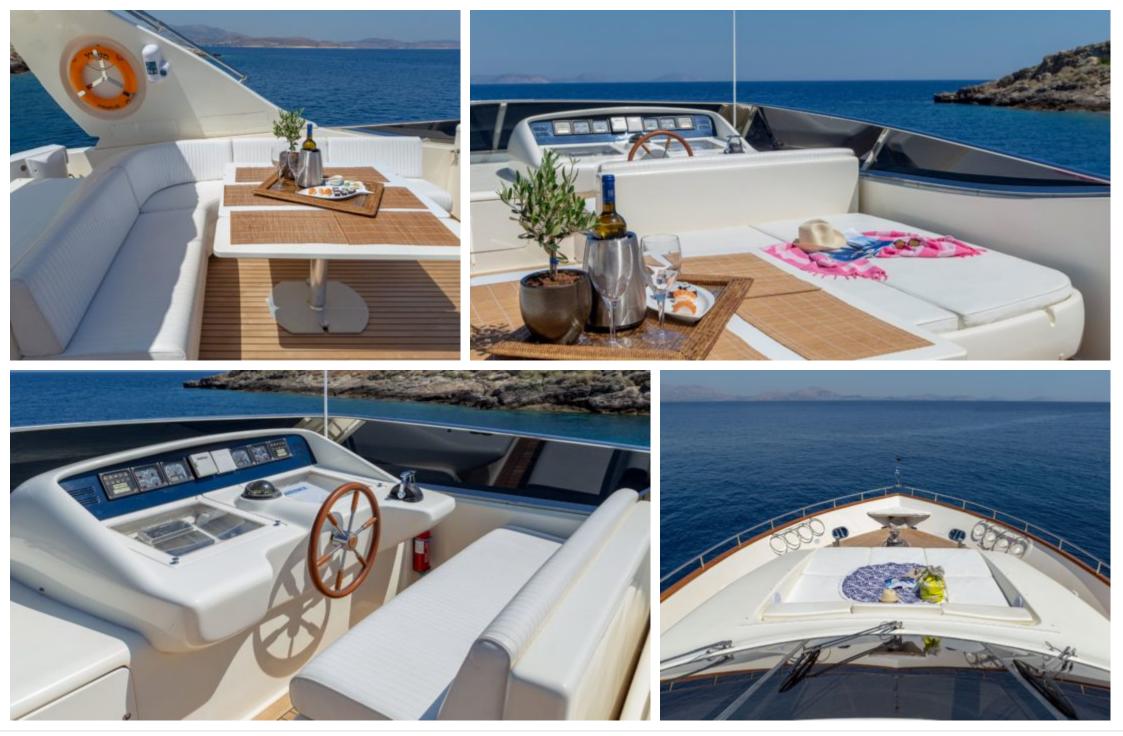

M/Y VYNO

°....



Crew **4** 



### M/Y VYNO





Waterskis

Wakeboard

Ś Wifi









### EXTERIOR DESIGN

























# **INTERIOR DESIGN**

















# GALLERY LIFESTYLE





Interior design Exterior design Gallery lifestyle Specifications Features





Interior design Exterior design Gallery lifestyle Specifications Features





Interior design Exterior design Gallery lifestyle Specifications Features







### Specifications

| Summer low rate per week 30 000 €               |                       |                                                   |                      | €                                             | Summer high rate per week<br>34 000 € |         |                               |             |
|-------------------------------------------------|-----------------------|---------------------------------------------------|----------------------|--------------------