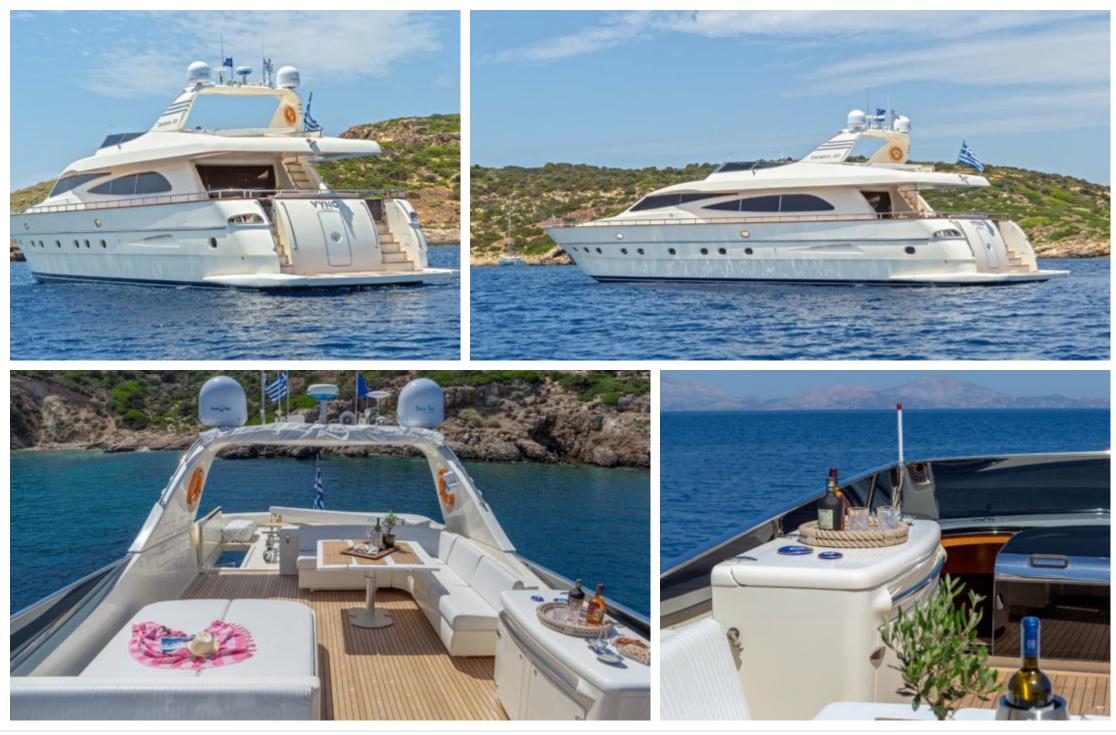

M/Y VYNO

°....



Crew **4** 



### M/Y VYNO





Waterskis

Wakeboard

Ś Wifi









### EXTERIOR DESIGN

























# **INTERIOR DESIGN**

















# GALLERY LIFESTYLE





Interior design Exterior design Gallery lifestyle Specifications Features





Interior design Exterior design Gallery lifestyle Specifications Features





Interior design Exterior design Gallery lifestyle Specifications Features







### Specifications

| Summer low rate per week 30 000 €               |                       |                                                   |                      | €                                             | Summer high rate per week<br>34 000 € |         |                               |             |
|-------------------------------------------------|-----------------------|---------------------------------------------------|----------------------|----------------