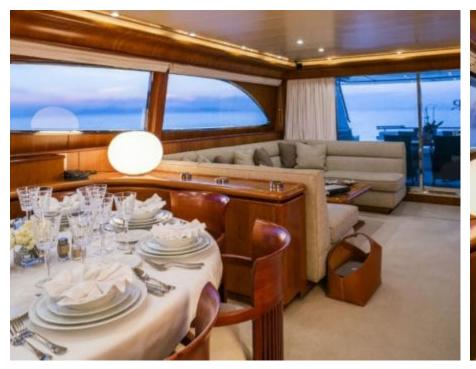

Crew **5** 



### M/Y VYNO













Seabob

Wakeboard









toys

Seadoo Seascooter (for diving)













**Features** 

# EXTERIOR DESIGN





**Features** 















































# INTERIOR DESIGN































# GALLERY LIFESTYLE

































#### Specifications



Summer low rate per week

28 000 €



Summer high rate per week

32 000 €



Winter low rate per week

28 000 €



Winter high rate per week

28 000 €



Builder

Canados



Year built

2003



Year refit

2019



Length

26.50 m



**Guests Cruising** 



Cabins

4

Winter Cruising Area(s)

East Mediterranean

Summer Cruising Area(s)
East Mediterranean

Crew

Max speed 25 knots

Cruising speed 22 knots

Fuel consumption 450 Litres/Hr

Type of cabins

4 (2 x Double, 2 x Twin, 2 x Pullman)