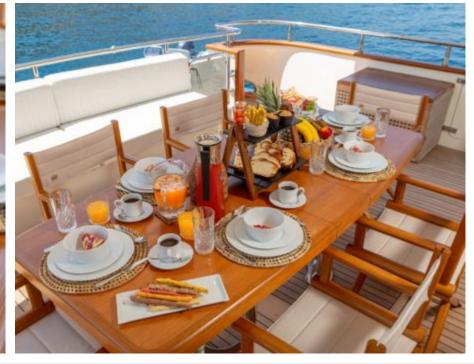

Crew **5** 



### M/Y VYNO













Seabob

Wakeboard









toys

Seadoo Seascooter (for diving)













**Features** 

# EXTERIOR DESIGN





**Features** 















































# INTERIOR DESIGN































# GALLERY LIFESTYLE

































#### Specifications



Summer low rate per week

28 000 €



Summer high rate per week

32 000 €



Winter low rate per week

28 000 €



Winter high rate per week

28 000 €



Builder

Canados



Year built

2003



Year refit

2019



Length

26.50 m



**Guests Cruising** 



Cabins

4

Winter Cruising Area(s)

East Mediterranean

Summer Cruising Area(s)
East Mediterranean

Crew

Max speed 25 knots

Cruising speed 22 knots

Fuel consumption 450 Litres/Hr

Type of cabins

4 (2 x Double, 2 x Twin, 2 x Pullman)