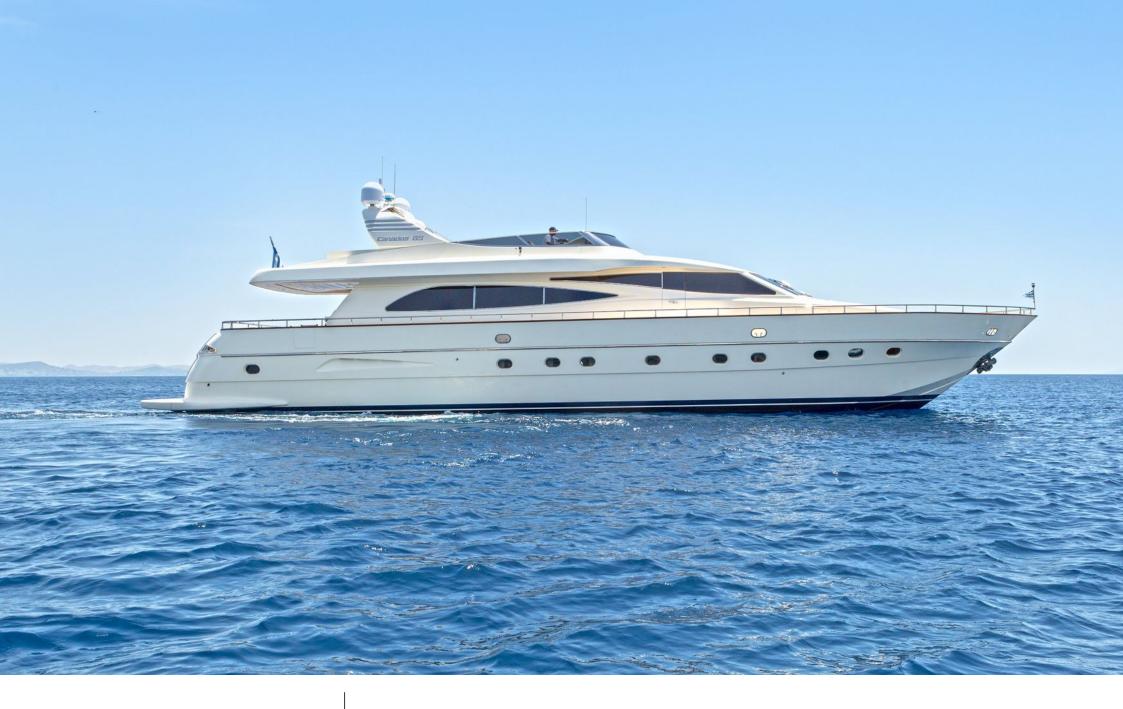

# EXTERIOR DESIGN

**Features** 

26.50 m

**Guests Cruising** 

Cabins

4

Winter Cruising Area(s)

East Mediterranean

Summer Cruising Area(s)
East Mediterranean

Crew