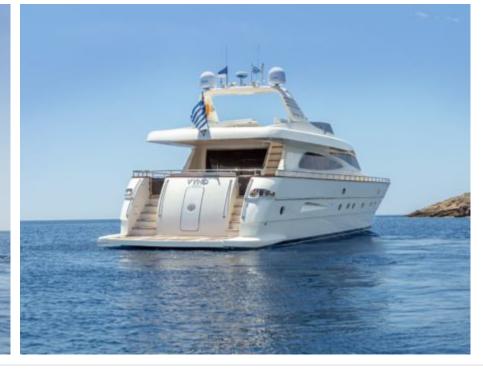

Crew **5** 



### M/Y VYNO













Seabob

Wakeboard









toys

Seadoo Seascooter (for diving)













**Features** 

# EXTERIOR DESIGN





**Features** 















































# INTERIOR DESIGN































# GALLERY LIFESTYLE

































#### Specifications



Summer low rate per week

28 000 €



Summer high rate per week

32 000 €



Winter low rate per week

28 000 €



Winter high rate per week

28 000 €



Builder

Canados



Year built

2003



Year refit

2019



Length

26.50 m



**Guests Cruising** 



Cabins

4

Winter Cruising Area(s)

East Mediterranean

Summer Cruising Area(s)
East Mediterranean

Crew

Max speed 25 knots

Cruising speed 22 knots

Fuel consumption 450 Litres/Hr

Type of cabins

4 (2 x Double, 2 x Twin, 2 x Pullman)