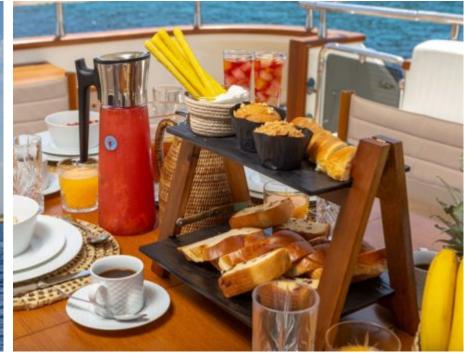

Crew **5** 



### M/Y VYNO













Seabob

Wakeboard









toys

Seadoo Seascooter (for diving)













**Features** 

# EXTERIOR DESIGN





**Features** 















































# INTERIOR DESIGN































# GALLERY LIFESTYLE

































#### Specifications



Summer low rate per week

28 000 €



Summer high rate per week

32 000 €



Winter low rate per week

28 000 €



Winter high rate per week

28 000 €



Builder

Canados



Year built

2003



Year refit

2019



Length

26.50 m



**Guests Cruising** 



Cabins

4

Winter Cruising Area(s)

East Mediterranean

Summer Cruising Area(s)
East Mediterranean

Crew

Max speed 25 knots

Cruising speed 22 knots

Fuel consumption 450 Litres/Hr

Type of cabins

4 (2 x Double, 2 x Twin, 2 x Pullman)