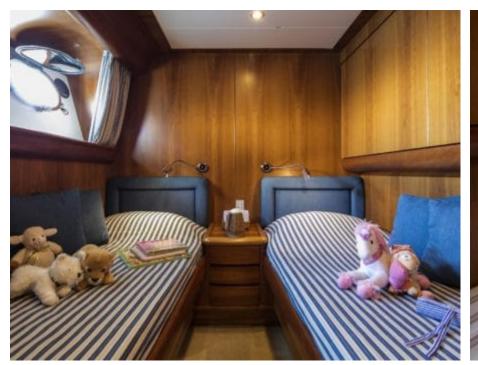

Crew **5** 



### M/Y VYNO













Seabob

Wakeboard









toys

Seadoo Seascooter (for diving)













**Features** 

# EXTERIOR DESIGN





**Features** 















































# INTERIOR DESIGN































# GALLERY LIFESTYLE

































#### Specifications



Summer low rate per week

28 000 €



Summer high rate per week

32 000 €



Winter low rate per week

28 000 €



Winter high rate per week

28 000 €



Builder

Canados



Year built

2003



Year refit

2019



Length

26.50 m



**Guests Cruising** 



Cabins

4

Winter Cruising Area(s)

East Mediterranean

Summer Cruising Area(s)
East Mediterranean

Crew

Max speed 25 knots

Cruising speed 22 knots

Fuel consumption 450 Litres/Hr

Type of cabins

4 (2 x Double, 2 x Twin, 2 x Pullman)