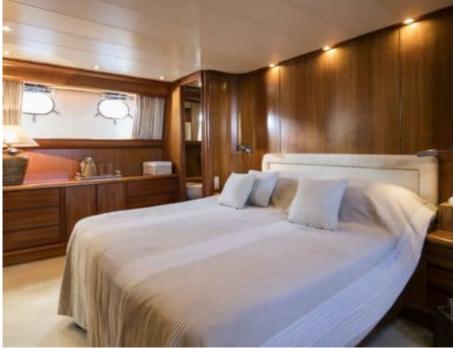

Crew **5** 



### M/Y VYNO













Seabob

Wakeboard









toys

Seadoo Seascooter (for diving)













**Features** 

# EXTERIOR DESIGN





**Features** 















































# INTERIOR DESIGN































# GALLERY LIFESTYLE

































#### Specifications



Summer low rate per week

28 000 €



Summer high rate per week

32 000 €



Winter low rate per week

28 000 €



Winter high rate per week

28 000 €



Builder

Canados



Year built

2003



Year refit

2019



Length

26.50 m



**Guests Cruising** 



Cabins

4

Winter Cruising Area(s)

East Mediterranean

Summer Cruising Area(s)
East Mediterranean

Crew

Max speed 25 knots

Cruising speed 22 knots

Fuel consumption 450 Litres/Hr

Type of cabins

4 (2 x Double, 2 x Twin, 2 x Pullman)