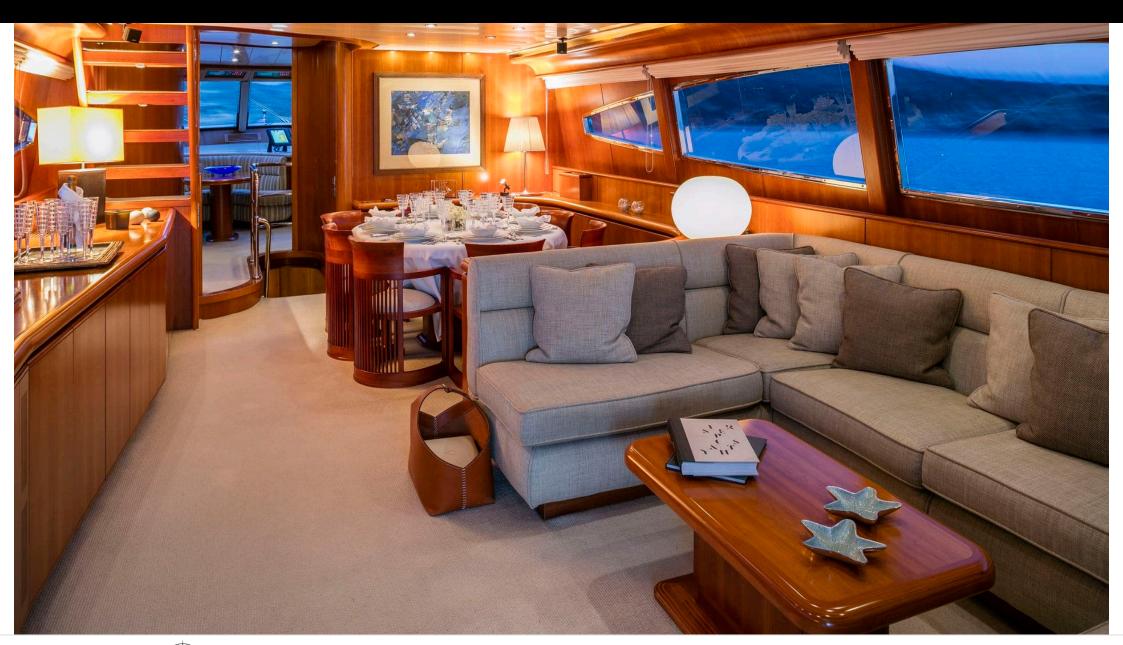

Crew **5** 



### M/Y VYNO













Seabob

Wakeboard









toys

Seadoo Seascooter (for diving)













**Features** 

# EXTERIOR DESIGN





**Features** 















































# INTERIOR DESIGN































# GALLERY LIFESTYLE

































#### Specifications



Summer low rate per week

28 000 €



Summer high rate per week

32 000 €



Winter low rate per week

28 000 €



Winter high rate per week

28 000 €



Builder

Canados



Year built

2003



Year refit

2019



Length

26.50 m



**Guests Cruising** 



Cabins

4

Winter Cruising Area(s)

East Mediterranean

Summer Cruising Area(s)
East Mediterranean

Crew

Max speed 25 knots

Cruising speed 22 knots

Fuel consumption 450 Litres/Hr

Type of cabins

4 (2 x Double, 2 x Twin, 2 x Pullman)