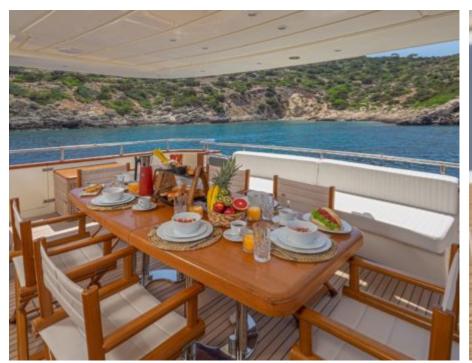

Crew **5** 



### M/Y VYNO













Seabob

Wakeboard









toys

Seadoo Seascooter (for diving)













**Features** 

# EXTERIOR DESIGN





**Features** 















































# INTERIOR DESIGN































# GALLERY LIFESTYLE

































#### Specifications



Summer low rate per week

28 000 €



Summer high rate per week

32 000 €



Winter low rate per week

28 000 €



Winter high rate per week

28 000 €



Builder

Canados



Year built

2003



Year refit

2019



Length

26.50 m



**Guests Cruising** 



Cabins

4

Winter Cruising Area(s)

East Mediterranean

Summer Cruising Area(s)
East Mediterranean

Crew

Max speed 25 knots

Cruising speed 22 knots

Fuel consumption 450 Litres/Hr

Type of cabins

4 (2 x Double, 2 x Twin, 2 x Pullman)