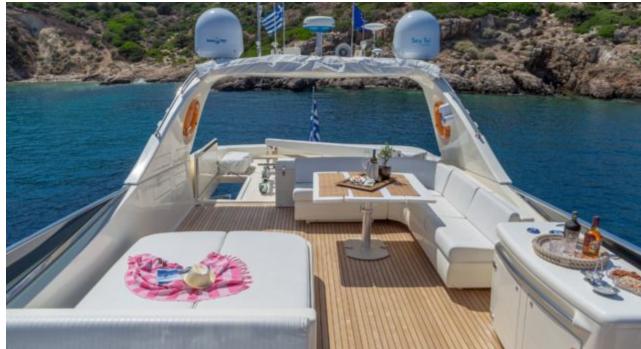

Crew **5** 



### M/Y VYNO













Seabob

Wakeboard









toys

Seadoo Seascooter (for diving)













**Features** 

# EXTERIOR DESIGN





**Features** 















































# INTERIOR DESIGN































# GALLERY LIFESTYLE

































#### Specifications



Summer low rate per week

28 000 €



Summer high rate per week

32 000 €



Winter low rate per week

28 000 €



Winter high rate per week

28 000 €



Builder

Canados



Year built

2003



Year refit

2019



Length

26.50 m



**Guests Cruising** 



Cabins

4

Winter Cruising Area(s)

East Mediterranean

Summer Cruising Area(s)
East Mediterranean

Crew

Max speed 25 knots

Cruising speed 22 knots

Fuel consumption 450 Litres/Hr

Type of cabins

4 (2 x Double, 2 x Twin, 2 x Pullman)