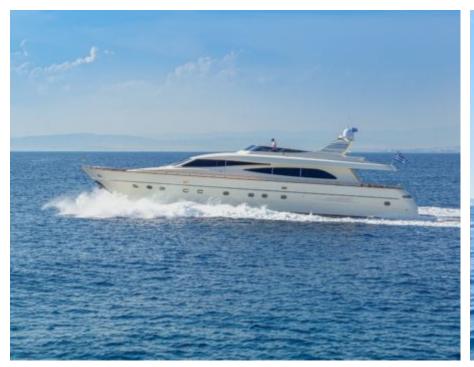

Crew **5** 



### M/Y VYNO













Seabob

Wakeboard









toys

Seadoo Seascooter (for diving)













**Features** 

# EXTERIOR DESIGN





**Features** 















































# INTERIOR DESIGN































# GALLERY LIFESTYLE

































#### Specifications



Summer low rate per week

28 000 €



Summer high rate per week

32 000 €



Winter low rate per week

28 000 €



Winter high rate per week

28 000 €



Builder

Canados



Year built

2003



Year refit

2019



Length

26.50 m



**Guests Cruising** 



Cabins

4

Winter Cruising Area(s)

East Mediterranean

Summer Cruising Area(s)
East Mediterranean

Crew

Max speed 25 knots

Cruising speed 22 knots

Fuel consumption 450 Litres/Hr

Type of cabins

4 (2 x Double, 2 x Twin, 2 x Pullman)