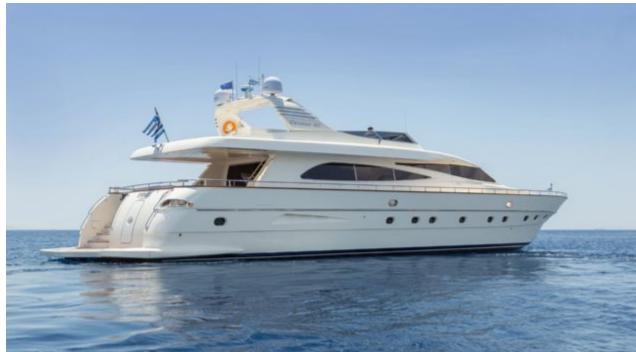

Crew **5** 



### M/Y VYNO













Seabob

Wakeboard









toys

Seadoo Seascooter (for diving)













**Features** 

# EXTERIOR DESIGN





**Features** 















































# INTERIOR DESIGN































# GALLERY LIFESTYLE

































#### Specifications



Summer low rate per week

28 000 €



Summer high rate per week

32 000 €



Winter low rate per week

28 000 €



Winter high rate per week

28 000 €



Builder

Canados



Year built

2003



Year refit

2019



Length

26.50 m



**Guests Cruising** 



Cabins

4

Winter Cruising Area(s)

East Mediterranean

Summer Cruising Area(s)
East Mediterranean

Crew

Max speed 25 knots

Cruising speed 22 knots

Fuel consumption 450 Litres/Hr

Type of cabins

4 (2 x Double, 2 x Twin, 2 x Pullman)