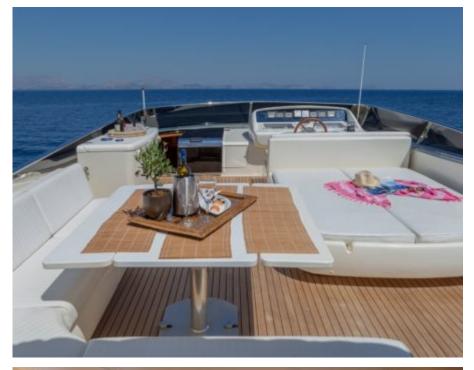

Crew **5** 



### M/Y VYNO













Seabob

Wakeboard









toys

Seadoo Seascooter (for diving)













**Features** 

# EXTERIOR DESIGN





**Features** 















































# INTERIOR DESIGN































# GALLERY LIFESTYLE

































#### Specifications



Summer low rate per week

28 000 €



Summer high rate per week

32 000 €



Winter low rate per week

28 000 €



Winter high rate per week

28 000 €



Builder

Canados



Year built

2003



Year refit

2019



Length

26.50 m



**Guests Cruising** 



Cabins

4

Winter Cruising Area(s)

East Mediterranean

Summer Cruising Area(s)
East Mediterranean

Crew

Max speed 25 knots

Cruising speed 22 knots

Fuel consumption 450 Litres/Hr

Type of cabins

4 (2 x Double, 2 x Twin, 2 x Pullman)