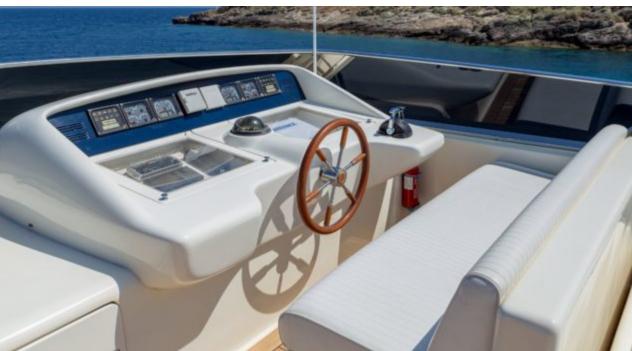

Crew **5** 



### M/Y VYNO













Seabob

Wakeboard









toys

Seadoo Seascooter (for diving)













**Features** 

# EXTERIOR DESIGN





**Features** 















































# INTERIOR DESIGN































# GALLERY LIFESTYLE

































#### Specifications



Summer low rate per week

28 000 €



Summer high rate per week

32 000 €



Winter low rate per week

28 000 €



Winter high rate per week

28 000 €



Builder

Canados



Year built

2003



Year refit

2019



Length

26.50 m



**Guests Cruising** 



Cabins

4

Winter Cruising Area(s)

East Mediterranean

Summer Cruising Area(s)
East Mediterranean

Crew

Max speed 25 knots

Cruising speed 22 knots

Fuel consumption 450 Litres/Hr

Type of cabins

4 (2 x Double, 2 x Twin, 2 x Pullman)