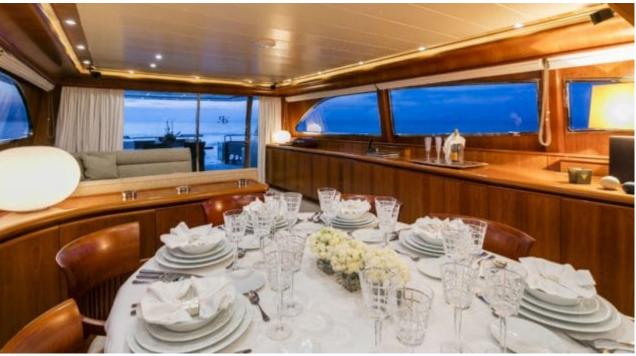

Crew **5** 



### M/Y VYNO













Seabob

Wakeboard









toys

Seadoo Seascooter (for diving)













**Features** 

# EXTERIOR DESIGN





**Features** 















































# INTERIOR DESIGN































# GALLERY LIFESTYLE

































#### Specifications



Summer low rate per week

28 000 €



Summer high rate per week

32 000 €



Winter low rate per week

28 000 €



Winter high rate per week

28 000 €



Builder

Canados



Year built

2003



Year refit

2019



Length

26.50 m



**Guests Cruising** 



Cabins

4

Winter Cruising Area(s)

East Mediterranean

Summer Cruising Area(s)
East Mediterranean

Crew

Max speed 25 knots

Cruising speed 22 knots

Fuel consumption 450 Litres/Hr

Type of cabins

4 (2 x Double, 2 x Twin, 2 x Pullman)