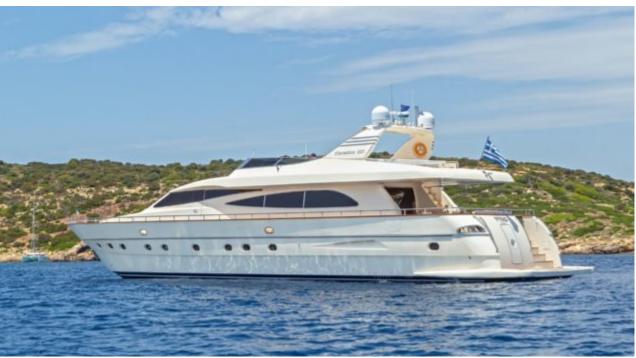

# EXTERIOR DESIGN

**Features** 

28 000 €

Builder

Canados

Year built

2003

Year refit

2019

Length

26.50 m

**Guests Cruising** 

Cabins

4

Winter Cruising Area(s)

East Mediterranean

Summer Cruising Area(s)
East Mediterranean

Crew