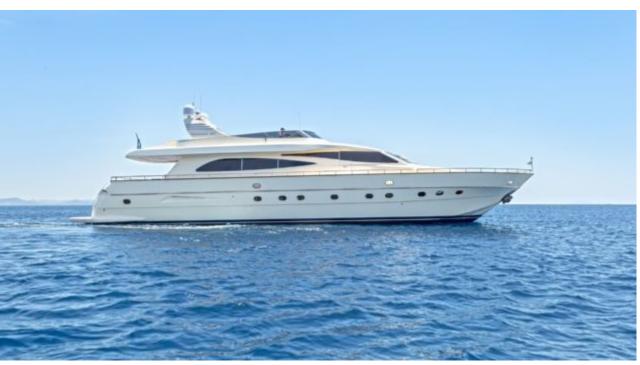

Crew **5** 



### M/Y VYNO













Seabob

Wakeboard









toys

Seadoo Seascooter (for diving)













**Features** 

# EXTERIOR DESIGN





**Features** 















































# INTERIOR DESIGN































# GALLERY LIFESTYLE

































#### Specifications



Summer low rate per week

28 000 €



Summer high rate per week

32 000 €



Winter low rate per week

28 000 €



Winter high rate per week

28 000 €



Builder

Canados



Year built

2003



Year refit

2019



Length

26.50 m



**Guests Cruising** 



Cabins

4

Winter Cruising Area(s)

East Mediterranean

Summer Cruising Area(s)
East Mediterranean

Crew

Max speed 25 knots

Cruising speed 22 knots

Fuel consumption 450 Litres/Hr

Type of cabins

4 (2 x Double, 2 x Twin, 2 x Pullman)