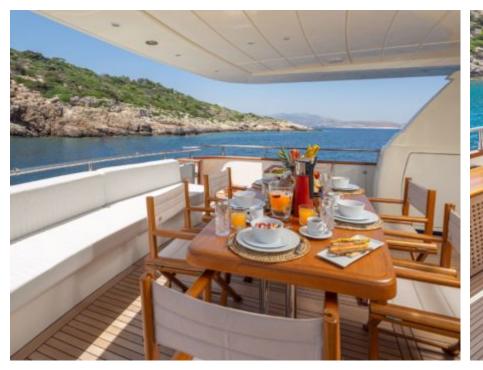

Crew **5** 



### M/Y VYNO













Seabob

Wakeboard









toys

Seadoo Seascooter (for diving)













**Features** 

# EXTERIOR DESIGN





**Features** 















































# INTERIOR DESIGN































# GALLERY LIFESTYLE

































#### Specifications



Summer low rate per week

28 000 €



Summer high rate per week

32 000 €



Winter low rate per week

28 000 €



Winter high rate per week

28 000 €



Builder

Canados



Year built

2003



Year refit

2019



Length

26.50 m



**Guests Cruising** 



Cabins

4

Winter Cruising Area(s)

East Mediterranean

Summer Cruising Area(s)
East Mediterranean

Crew

Max speed 25 knots

Cruising speed 22 knots

Fuel consumption 450 Litres/Hr

Type of cabins

4 (2 x Double, 2 x Twin, 2 x Pullman)