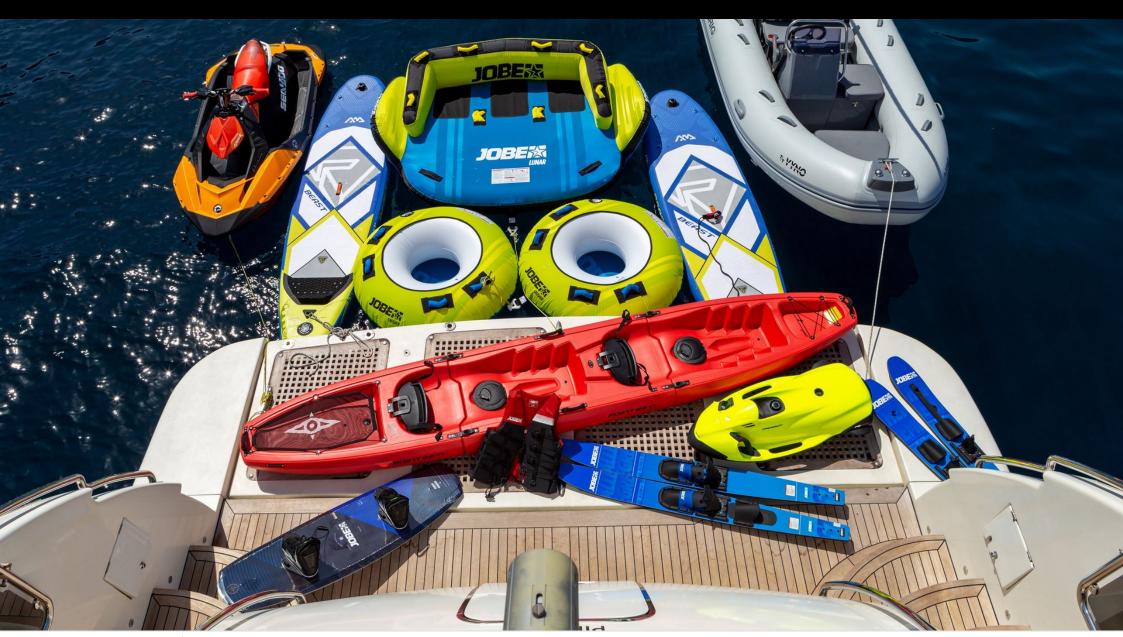

### M/Y VYNO

Seabob

Wakeboard

toys

Seadoo Seascooter (for diving)

**Features** 