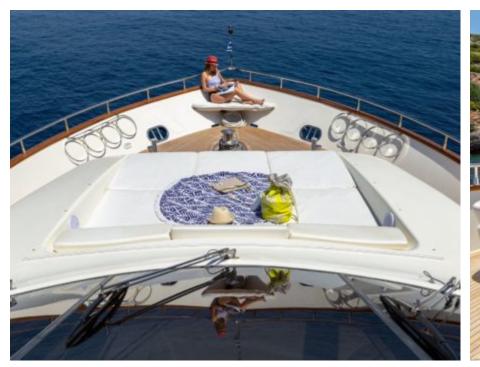

Crew **5** 



### M/Y VYNO













Seabob

Wakeboard









toys

Seadoo Seascooter (for diving)













**Features** 

# EXTERIOR DESIGN





**Features** 















































# INTERIOR DESIGN































# GALLERY LIFESTYLE

































#### Specifications



Summer low rate per week

28 000 €



Summer high rate per week

32 000 €



Winter low rate per week

28 000 €



Winter high rate per week

28 000 €



Builder

Canados



Year built

2003



Year refit

2019



Length

26.50 m



**Guests Cruising** 



Cabins

4

Winter Cruising Area(s)

East Mediterranean

Summer Cruising Area(s)
East Mediterranean

Crew

Max speed 25 knots

Cruising speed 22 knots

Fuel consumption 450 Litres/Hr

Type of cabins

4 (2 x Double, 2 x Twin, 2 x Pullman)