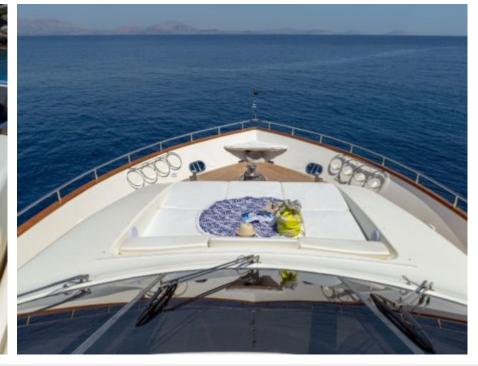

Crew **5** 



### M/Y VYNO













Seabob

Wakeboard









toys

Seadoo Seascooter (for diving)













**Features** 

# EXTERIOR DESIGN





**Features** 















































# INTERIOR DESIGN































# GALLERY LIFESTYLE

































#### Specifications



Summer low rate per week

28 000 €



Summer high rate per week

32 000 €



Winter low rate per week

28 000 €



Winter high rate per week

28 000 €



Builder

Canados



Year built

2003



Year refit

2019



Length

26.50 m



**Guests Cruising** 



Cabins

4

Winter Cruising Area(s)

East Mediterranean

Summer Cruising Area(s)
East Mediterranean

Crew

Max speed 25 knots

Cruising speed 22 knots

Fuel consumption 450 Litres/Hr

Type of cabins

4 (2 x Double, 2 x Twin, 2 x Pullman)