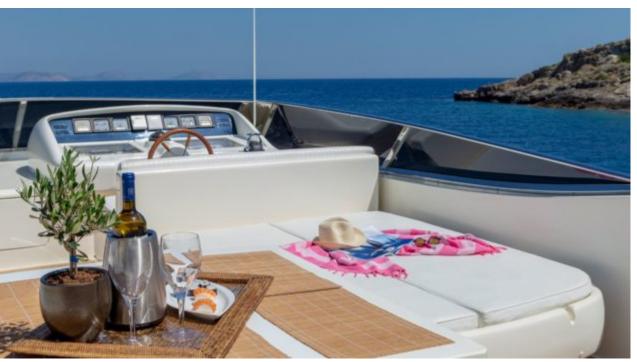

Crew **5** 



### M/Y VYNO













Seabob

Wakeboard









toys

Seadoo Seascooter (for diving)













**Features** 

# EXTERIOR DESIGN





**Features** 















































# INTERIOR DESIGN































# GALLERY LIFESTYLE

































#### Specifications



Summer low rate per week

28 000 €



Summer high rate per week

32 000 €



Winter low rate per week

28 000 €



Winter high rate per week

28 000 €



Builder

Canados



Year built

2003



Year refit

2019



Length

26.50 m



**Guests Cruising** 



Cabins

4

Winter Cruising Area(s)

East Mediterranean

Summer Cruising Area(s)
East Mediterranean

Crew

Max speed 25 knots

Cruising speed 22 knots

Fuel consumption 450 Litres/Hr

Type of cabins

4 (2 x Double, 2 x Twin, 2 x Pullman)