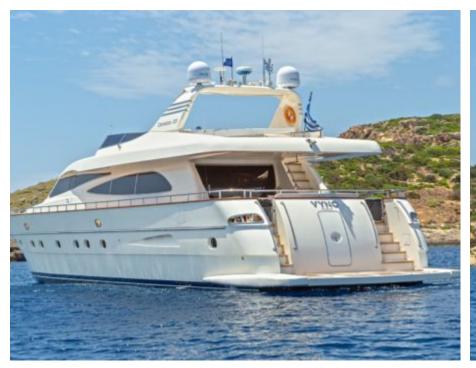

Crew **5** 



### M/Y VYNO













Seabob

Wakeboard









toys

Seadoo Seascooter (for diving)













**Features** 

# EXTERIOR DESIGN





**Features** 















































# INTERIOR DESIGN































# GALLERY LIFESTYLE

































#### Specifications



Summer low rate per week

28 000 €



Summer high rate per week

32 000 €



Winter low rate per week

28 000 €



Winter high rate per week

28 000 €



Builder

Canados



Year built

2003



Year refit

2019



Length

26.50 m



**Guests Cruising** 



Cabins

4

Winter Cruising Area(s)

East Mediterranean

Summer Cruising Area(s)
East Mediterranean

Crew

Max speed 25 knots

Cruising speed 22 knots

Fuel consumption 450 Litres/Hr

Type of cabins

4 (2 x Double, 2 x Twin, 2 x Pullman)