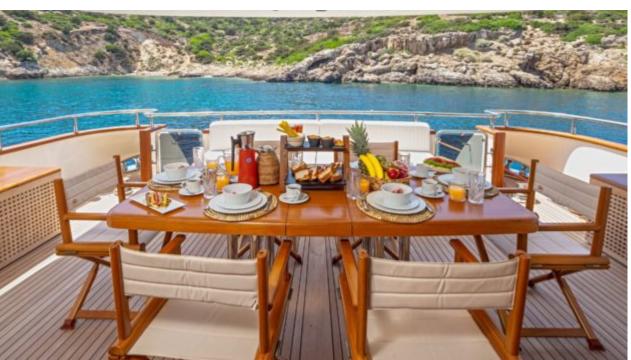

Crew **5** 



### M/Y VYNO













Seabob

Wakeboard









toys

Seadoo Seascooter (for diving)













**Features** 

# EXTERIOR DESIGN





**Features** 















































# INTERIOR DESIGN































# GALLERY LIFESTYLE

































#### Specifications



Summer low rate per week

28 000 €



Summer high rate per week

32 000 €



Winter low rate per week

28 000 €



Winter high rate per week

28 000 €



Builder

Canados



Year built

2003



Year refit

2019



Length

26.50 m



**Guests Cruising** 



Cabins

4

Winter Cruising Area(s)

East Mediterranean

Summer Cruising Area(s)
East Mediterranean

Crew

Max speed 25 knots

Cruising speed 22 knots

Fuel consumption 450 Litres/Hr

Type of cabins

4 (2 x Double, 2 x Twin, 2 x Pullman)