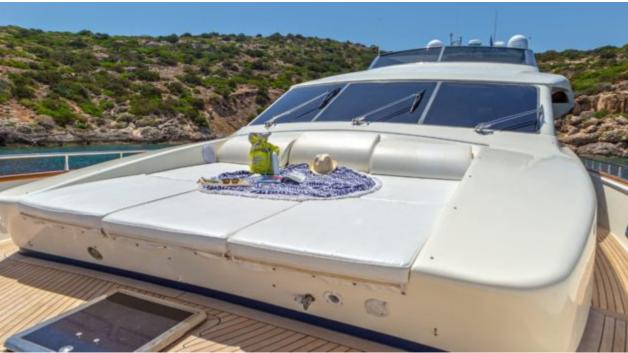

Crew **5** 



### M/Y VYNO













Seabob

Wakeboard









toys

Seadoo Seascooter (for diving)













**Features** 

# EXTERIOR DESIGN





**Features** 















































# INTERIOR DESIGN































# GALLERY LIFESTYLE

































#### Specifications



Summer low rate per week

28 000 €



Summer high rate per week

32 000 €



Winter low rate per week

28 000 €



Winter high rate per week

28 000 €



Builder

Canados



Year built

2003



Year refit

2019



Length

26.50 m



**Guests Cruising** 



Cabins

4

Winter Cruising Area(s)

East Mediterranean

Summer Cruising Area(s)
East Mediterranean

Crew

Max speed 25 knots

Cruising speed 22 knots

Fuel consumption 450 Litres/Hr

Type of cabins

4 (2 x Double, 2 x Twin, 2 x Pullman)