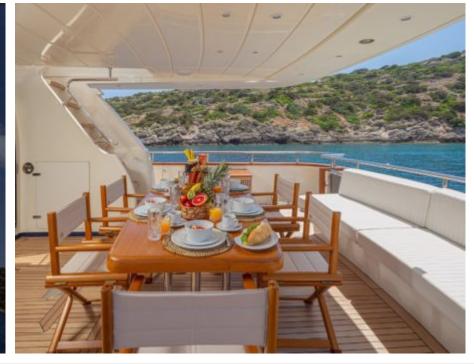

Crew **5** 



### M/Y VYNO













Seabob

Wakeboard









toys

Seadoo Seascooter (for diving)













**Features** 

# EXTERIOR DESIGN





**Features** 















































# INTERIOR DESIGN































# GALLERY LIFESTYLE

































#### Specifications



Summer low rate per week

28 000 €



Summer high rate per week

32 000 €



Winter low rate per week

28 000 €



Winter high rate per week

28 000 €



Builder

Canados



Year built

2003



Year refit

2019



Length

26.50 m



**Guests Cruising** 



Cabins

4

Winter Cruising Area(s)

East Mediterranean

Summer Cruising Area(s)
East Mediterranean

Crew

Max speed 25 knots

Cruising speed 22 knots

Fuel consumption 450 Litres/Hr

Type of cabins

4 (2 x Double, 2 x Twin, 2 x Pullman)