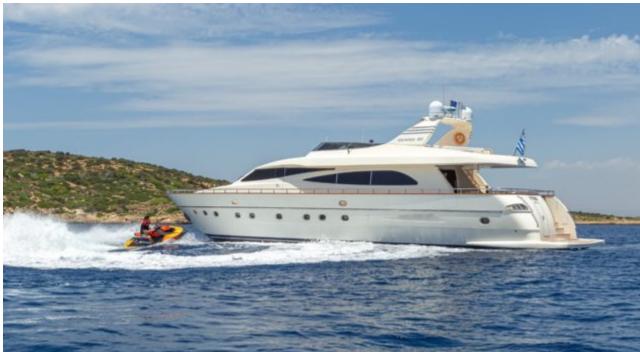

Crew **5** 



### M/Y VYNO













Seabob

Wakeboard









toys

Seadoo Seascooter (for diving)













**Features** 

# EXTERIOR DESIGN





**Features** 















































# INTERIOR DESIGN































# GALLERY LIFESTYLE

































#### Specifications



Summer low rate per week

28 000 €



Summer high rate per week

32 000 €



Winter low rate per week

28 000 €



Winter high rate per week

28 000 €



Builder

Canados



Year built

2003



Year refit

2019



Length

26.50 m



**Guests Cruising** 



Cabins

4

Winter Cruising Area(s)

East Mediterranean

Summer Cruising Area(s)
East Mediterranean

Crew

Max speed 25 knots

Cruising speed 22 knots

Fuel consumption 450 Litres/Hr

Type of cabins

4 (2 x Double, 2 x Twin, 2 x Pullman)