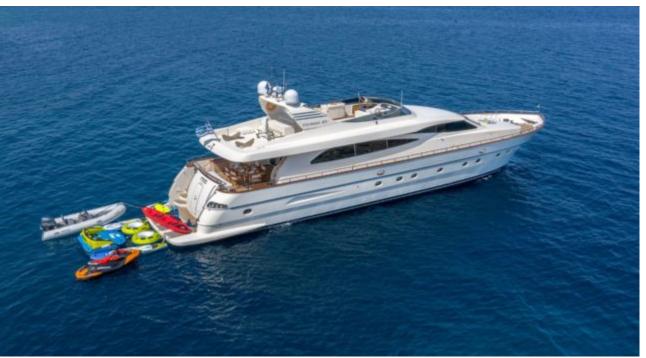

Crew **5** 



### M/Y VYNO













Seabob

Wakeboard









toys

Seadoo Seascooter (for diving)













**Features** 

# EXTERIOR DESIGN





**Features** 















































# INTERIOR DESIGN































# GALLERY LIFESTYLE

































#### Specifications



Summer low rate per week

28 000 €



Summer high rate per week

32 000 €



Winter low rate per week

28 000 €



Winter high rate per week

28 000 €



Builder

Canados



Year built

2003



Year refit

2019



Length

26.50 m



**Guests Cruising** 



Cabins

4

Winter Cruising Area(s)

East Mediterranean

Summer Cruising Area(s)
East Mediterranean

Crew

Max speed 25 knots

Cruising speed 22 knots

Fuel consumption 450 Litres/Hr

Type of cabins

4 (2 x Double, 2 x Twin, 2 x Pullman)