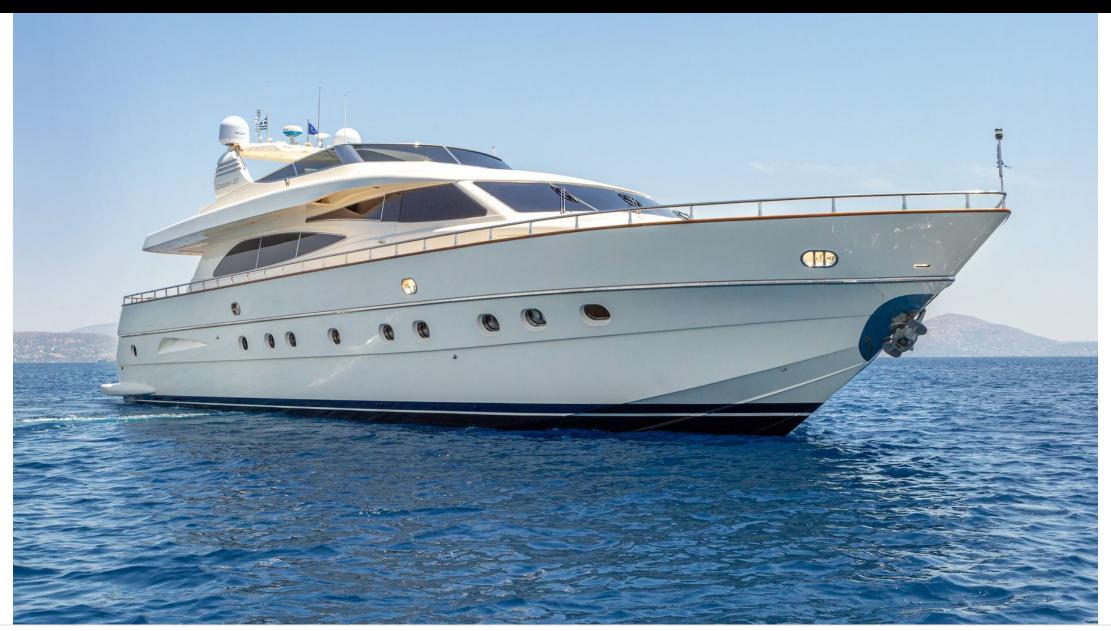

Crew **5** 



### M/Y VYNO













Seabob

Wakeboard









toys

Seadoo Seascooter (for diving)













**Features** 

# EXTERIOR DESIGN





**Features** 















































# INTERIOR DESIGN































# GALLERY LIFESTYLE

































#### Specifications



Summer low rate per week

28 000 €



Summer high rate per week

32 000 €



Winter low rate per week

28 000 €



Winter high rate per week

28 000 €



Builder

Canados



Year built

2003



Year refit

2019



Length

26.50 m



**Guests Cruising** 



Cabins

4

Winter Cruising Area(s)

East Mediterranean

Summer Cruising Area(s)
East Mediterranean

Crew

Max speed 25 knots

Cruising speed 22 knots

Fuel consumption 450 Litres/Hr

Type of cabins

4 (2 x Double, 2 x Twin, 2 x Pullman)