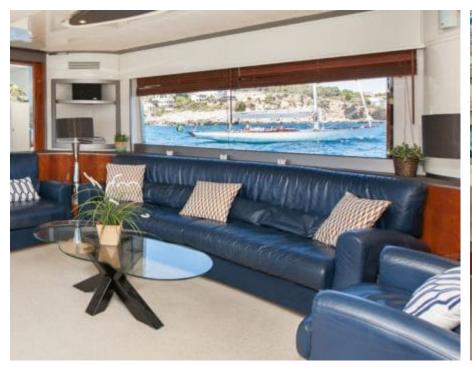

# M/Y WHITE **FANG**

































# EXTERIOR DESIGN













### INTERIOR DESIGN





Specifications

Features

























## GALLERY LIFESTYLE





Features











#### Specifications



Low rate per day

4 000 €



High rate per day

4 500 €



Summer low rate per week

24 000 €



Summer high rate per week

27 000 €



Winter low rate per week

24 000 €



Winter high rate per week

27 000 €



Builder

Mochi Craft



Year built

1996



Year refit

2018



Length

26 m



**Guests Cruising** 

12



Cabins

Winter Cruising Area(s)

West Mediterranean

Summer Cruising Area(s)

West Mediterranean

Crew

Max speed 18 knots

Cruising speed 12 knots

Fuel consumption 350 Litres/Hr

Type of cabins

4 (3 x Double, 1 x Twin)