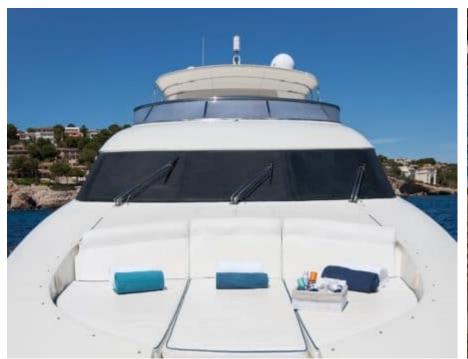

# M/Y WHITE **FANG**

































# EXTERIOR DESIGN













### INTERIOR DESIGN





Specifications

Features

























## GALLERY LIFESTYLE





Features











#### Specifications



Low rate per day

4 000 €



High rate per day

4 500 €



Summer low rate per week

24 000 €



Summer high rate per week

27 000 €



Winter low rate per week

24 000 €



Winter high rate per week

27 000 €



Builder

Mochi Craft



Year built

1996



Year refit

2018



Length

26 m



**Guests Cruising** 

12



Cabins

Winter Cruising Area(s)

West Mediterranean

Summer Cruising Area(s)

West Mediterranean

Crew

Max speed 18 knots

Cruising speed 12 knots

Fuel consumption 350 Litres/Hr

Type of cabins

4 (3 x Double, 1 x Twin)