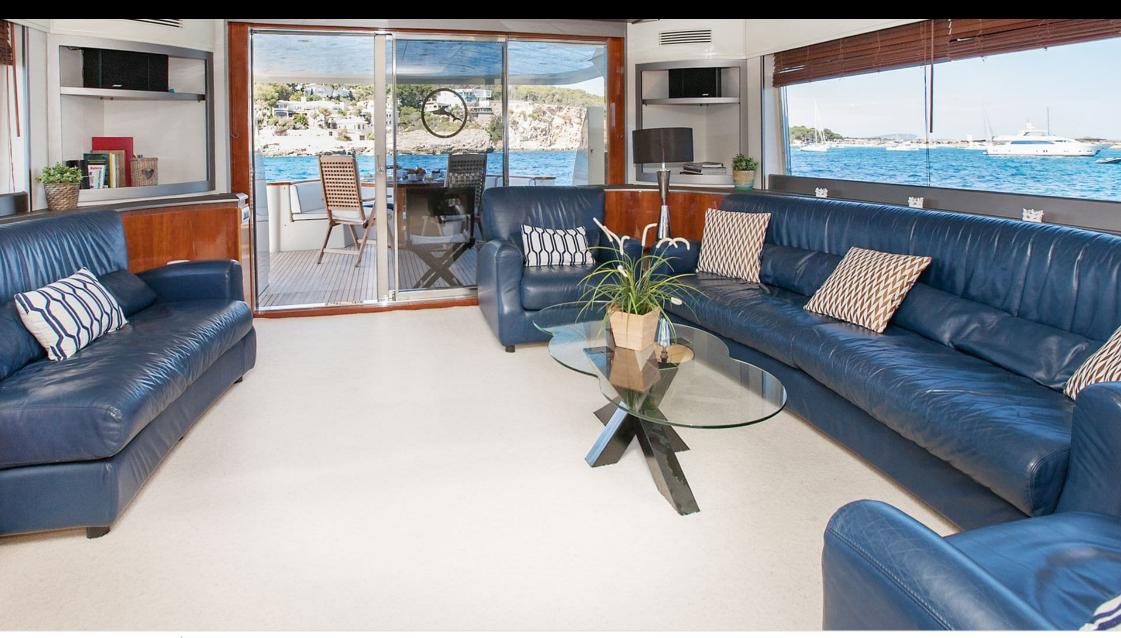

# M/Y WHITE **FANG**

































# EXTERIOR DESIGN













### INTERIOR DESIGN





Specifications

Features

























## GALLERY LIFESTYLE





Features











#### Specifications



Low rate per day

4 000 €



High rate per day

4 500 €



Summer low rate per week

24 000 €



Summer high rate per week

27 000 €



Winter low rate per week

24 000 €



Winter high rate per week

27 000 €



Builder

Mochi Craft



Year built

1996



Year refit

2018



Length

26 m



**Guests Cruising** 

12



Cabins

Winter Cruising Area(s)

West Mediterranean

Summer Cruising Area(s)

West Mediterranean

Crew

Max speed 18 knots

Cruising speed 12 knots

Fuel consumption 350 Litres/Hr

Type of cabins

4 (3 x Double, 1 x Twin)