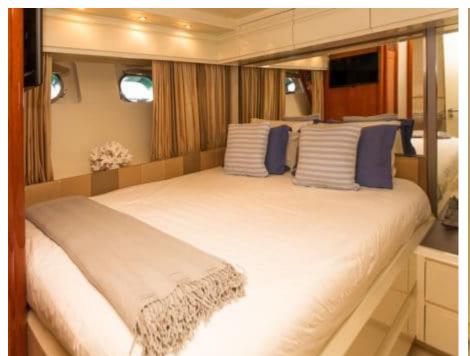

### INTERIOR DESIGN

Specifications

Features

Type of cabins

4 (3 x Double, 1 x Twin)