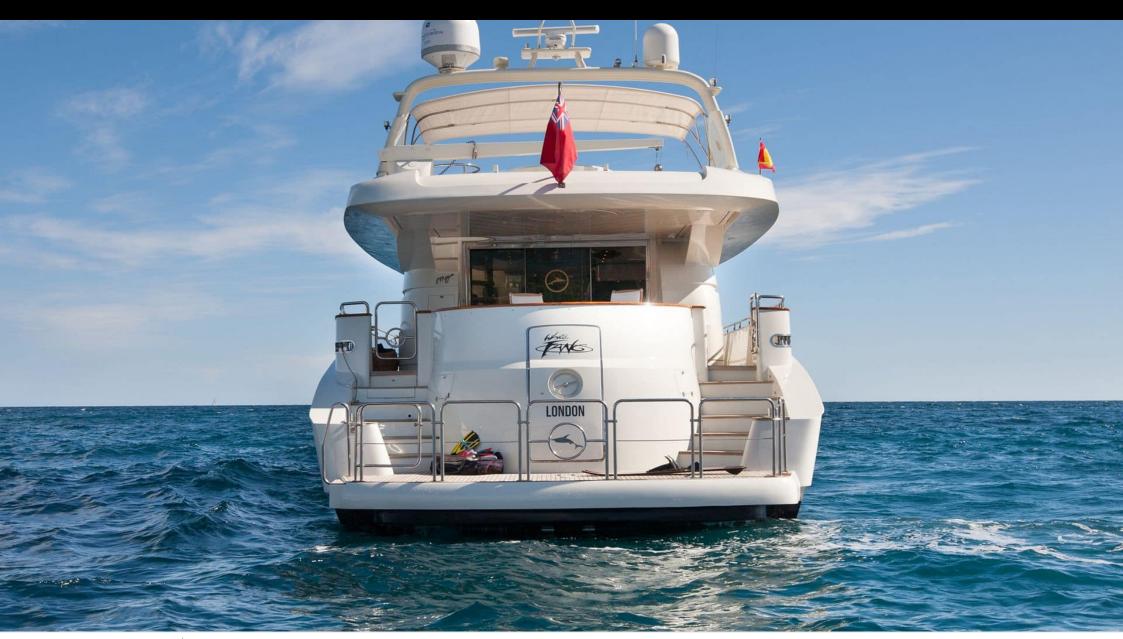

# M/Y WHITE **FANG**

































# EXTERIOR DESIGN













### INTERIOR DESIGN





Specifications

Features

























## GALLERY LIFESTYLE





Features











#### Specifications



Low rate per day

4 000 €



High rate per day

4 500 €



Summer low rate per week

24 000 €



Summer high rate per week

27 000 €



Winter low rate per week

24 000 €



Winter high rate per week

27 000 €



Builder

Mochi Craft



Year built

1996



Year refit

2018



Length

26 m



**Guests Cruising** 

12



Cabins

Winter Cruising Area(s)

West Mediterranean

Summer Cruising Area(s)

West Mediterranean

Crew

Max speed 18 knots

Cruising speed 12 knots

Fuel consumption 350 Litres/Hr

Type of cabins

4 (3 x Double, 1 x Twin)