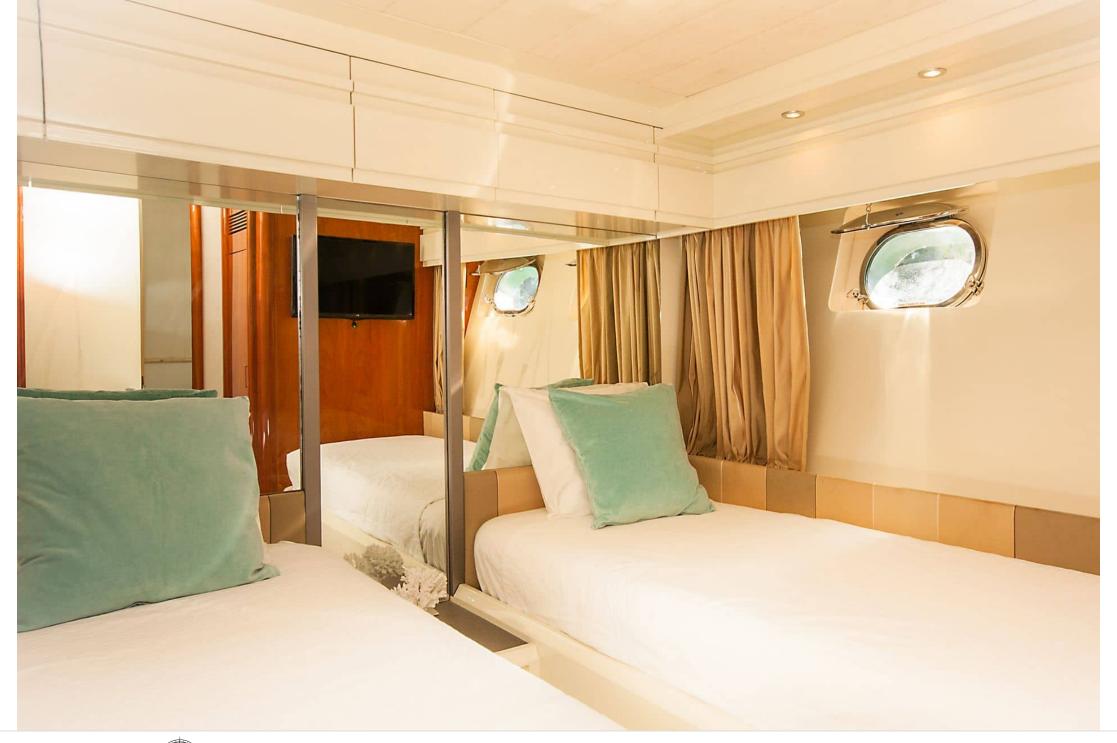

### INTERIOR DESIGN

Specifications

Features

Type of cabins

4 (3 x Double, 1 x Twin)