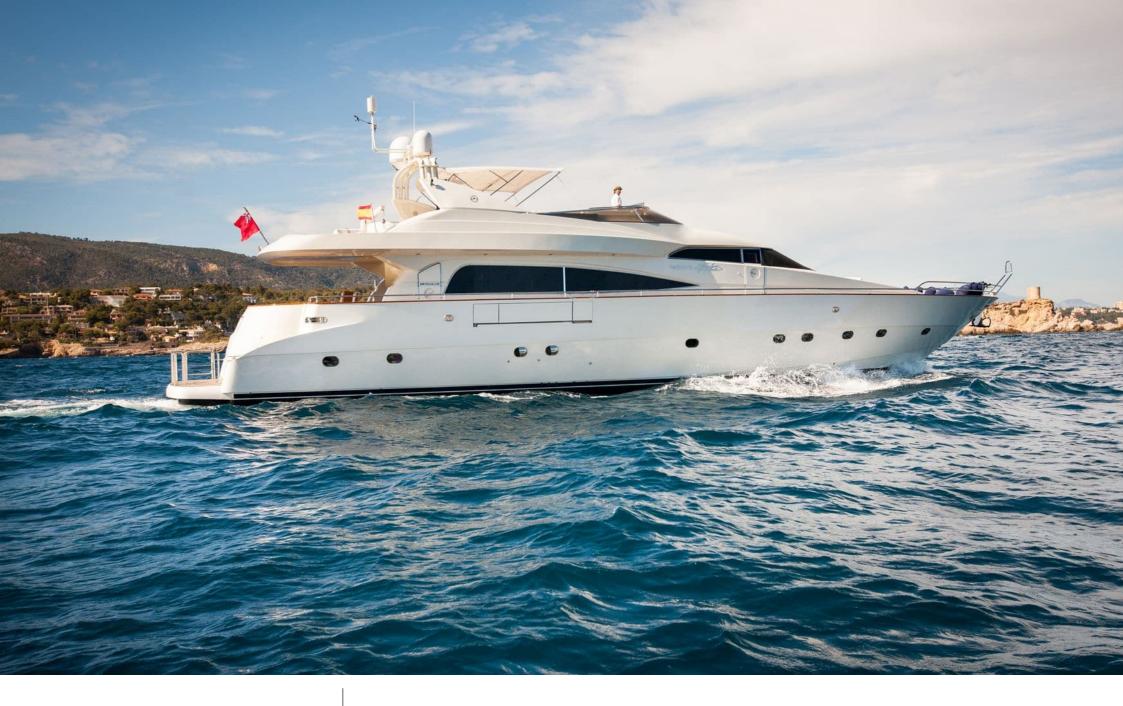

# M/Y WHITE **FANG**

# EXTERIOR DESIGN

1996

Year refit

2018

Length

26 m

**Guests Cruising** 

12

Cabins