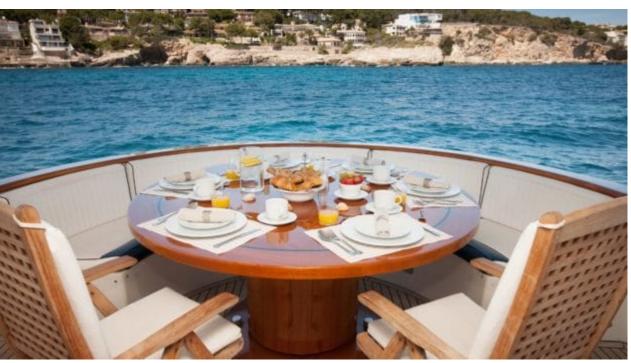

# M/Y WHITE **FANG**

































# EXTERIOR DESIGN













### INTERIOR DESIGN





Specifications

Features

























## GALLERY LIFESTYLE





Features











#### Specifications



Low rate per day

4 000 €



High rate per day

4 500 €



Summer low rate per week

24 000 €



Summer high rate per week

27 000 €



Winter low rate per week

24 000 €



Winter high rate per week

27 000 €



Builder

Mochi Craft



Year built

1996



Year refit

2018



Length

26 m



**Guests Cruising** 

12



Cabins

Winter Cruising Area(s)

West Mediterranean

Summer Cruising Area(s)

West Mediterranean

Crew

Max speed 18 knots

Cruising speed 12 knots

Fuel consumption 350 Litres/Hr

Type of cabins

4 (3 x Double, 1 x Twin)