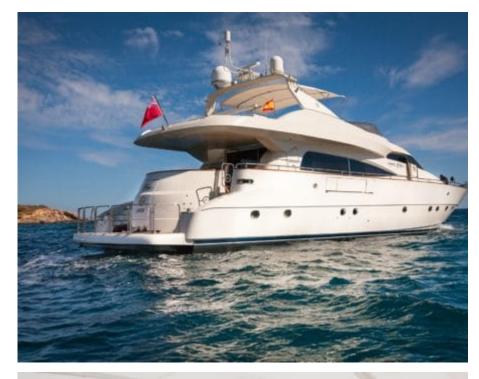

# M/Y WHITE **FANG**

































# EXTERIOR DESIGN













### INTERIOR DESIGN





Specifications

Features

























## GALLERY LIFESTYLE





Features











#### Specifications



Low rate per day

4 000 €



High rate per day

4 500 €



Summer low rate per week

24 000 €



Summer high rate per week

27 000 €



Winter low rate per week

24 000 €



Winter high rate per week

27 000 €



Builder

Mochi Craft



Year built

1996



Year refit

2018



Length

26 m



**Guests Cruising** 

12



Cabins

Winter Cruising Area(s)

West Mediterranean

Summer Cruising Area(s)

West Mediterranean

Crew

Max speed 18 knots

Cruising speed 12 knots

Fuel consumption 350 Litres/Hr

Type of cabins

4 (3 x Double, 1 x Twin)