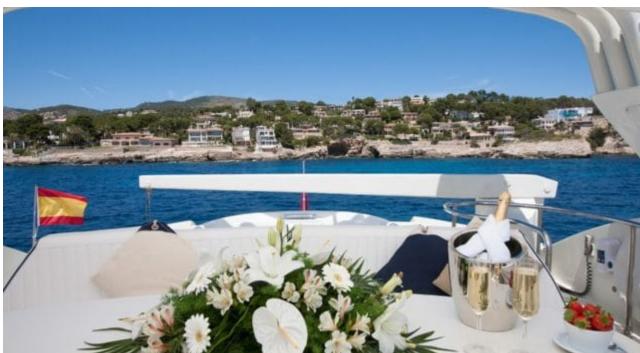

# M/Y WHITE **FANG**

































# EXTERIOR DESIGN













### INTERIOR DESIGN





Specifications

Features

























## GALLERY LIFESTYLE





Features











#### Specifications



Low rate per day

4 000 €



High rate per day

4 500 €



Summer low rate per week

24 000 €



Summer high rate per week

27 000 €



Winter low rate per week

24 000 €



Winter high rate per week

27 000 €



Builder

Mochi Craft



Year built

1996



Year refit

2018



Length

26 m



**Guests Cruising** 

12



Cabins

Winter Cruising Area(s)

West Mediterranean

Summer Cruising Area(s)

West Mediterranean

Crew

Max speed 18 knots

Cruising speed 12 knots

Fuel consumption 350 Litres/Hr

Type of cabins

4 (3 x Double, 1 x Twin)