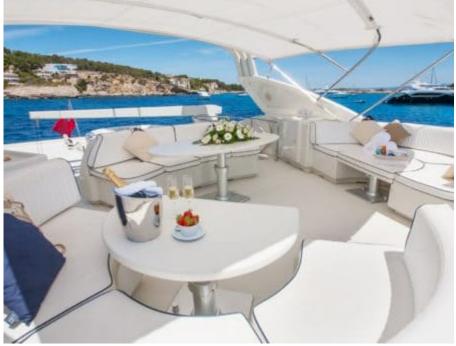

# M/Y WHITE **FANG**

































# EXTERIOR DESIGN













### INTERIOR DESIGN





Specifications

Features

























## GALLERY LIFESTYLE





Features











#### Specifications



Low rate per day

4 000 €



High rate per day

4 500 €



Summer low rate per week

24 000 €



Summer high rate per week

27 000 €



Winter low rate per week

24 000 €



Winter high rate per week

27 000 €



Builder

Mochi Craft



Year built

1996



Year refit

2018



Length

26 m



**Guests Cruising** 

12



Cabins

Winter Cruising Area(s)

West Mediterranean

Summer Cruising Area(s)

West Mediterranean

Crew

Max speed 18 knots

Cruising speed 12 knots

Fuel consumption 350 Litres/Hr

Type of cabins

4 (3 x Double, 1 x Twin)