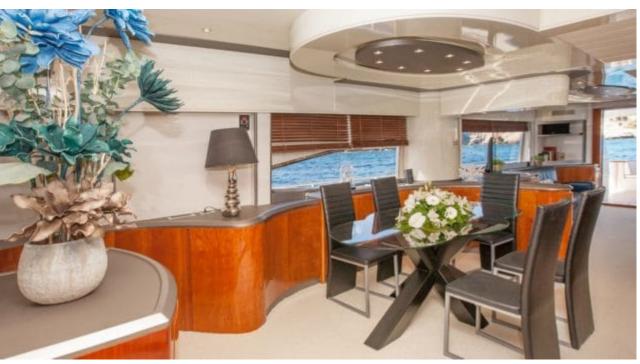

# M/Y WHITE **FANG**

































# EXTERIOR DESIGN













### INTERIOR DESIGN





Specifications

Features

























## GALLERY LIFESTYLE





Features











#### Specifications



Low rate per day

4 000 €



High rate per day

4 500 €



Summer low rate per week

24 000 €



Summer high rate per week

27 000 €



Winter low rate per week

24 000 €



Winter high rate per week

27 000 €



Builder

Mochi Craft



Year built

1996



Year refit

2018



Length

26 m



**Guests Cruising** 

12



Cabins

Winter Cruising Area(s)

West Mediterranean

Summer Cruising Area(s)

West Mediterranean

Crew

Max speed 18 knots

Cruising speed 12 knots

Fuel consumption 350 Litres/Hr

Type of cabins

4 (3 x Double, 1 x Twin)