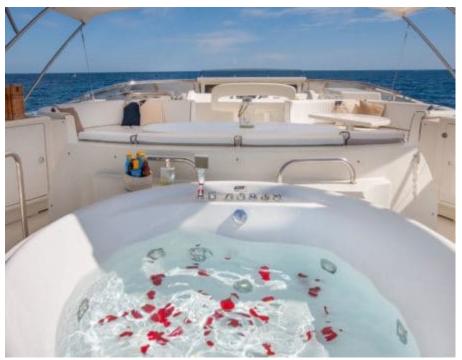

# M/Y WHITE **FANG**

































# EXTERIOR DESIGN













### INTERIOR DESIGN





Specifications

Features

























## GALLERY LIFESTYLE





Features











#### Specifications



Low rate per day

4 000 €



High rate per day

4 500 €



Summer low rate per week

24 000 €



Summer high rate per week

27 000 €



Winter low rate per week

24 000 €



Winter high rate per week

27 000 €



Builder

Mochi Craft



Year built

1996



Year refit

2018



Length

26 m



**Guests Cruising** 

12



Cabins

Winter Cruising Area(s)

West Mediterranean

Summer Cruising Area(s)

West Mediterranean

Crew

Max speed 18 knots

Cruising speed 12 knots

Fuel consumption 350 Litres/Hr

Type of cabins

4 (3 x Double, 1 x Twin)