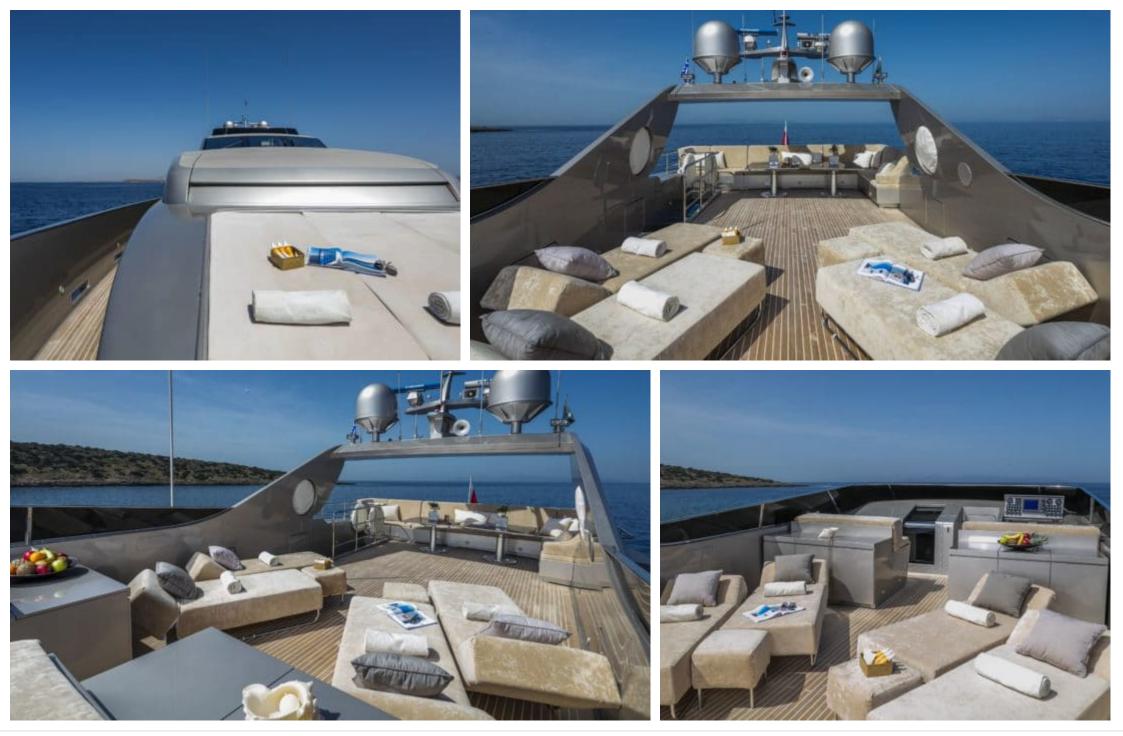

Length **33.8m** 110.89 ft.







Crew **6** 



#### M/Y XANAX

à

Jetski









Waterskis

Ś Wifi







## EXTERIOR DESIGN













# INTERIOR DESIGN





Interior design Exterior design Gallery lifestyle Specifications Features









# GALLERY LIFESTYLE





Interior design Exterior design Gallery lifestyle Specifications Features

## Specifications

| Summer low r<br>60 000 €                      | Summer low rate per week<br>60 000 €   |  |                           | €                                             | Summer high rate per week<br>68 000 € |         |                    |             |
|-----------------------------------------------|----------------------------------------|--|---------------------------|-----------------------------------------------|---------------------------------------|---------|--------------------|-------------|
| € Winter low rat<br>60 000 €                  | € Winte