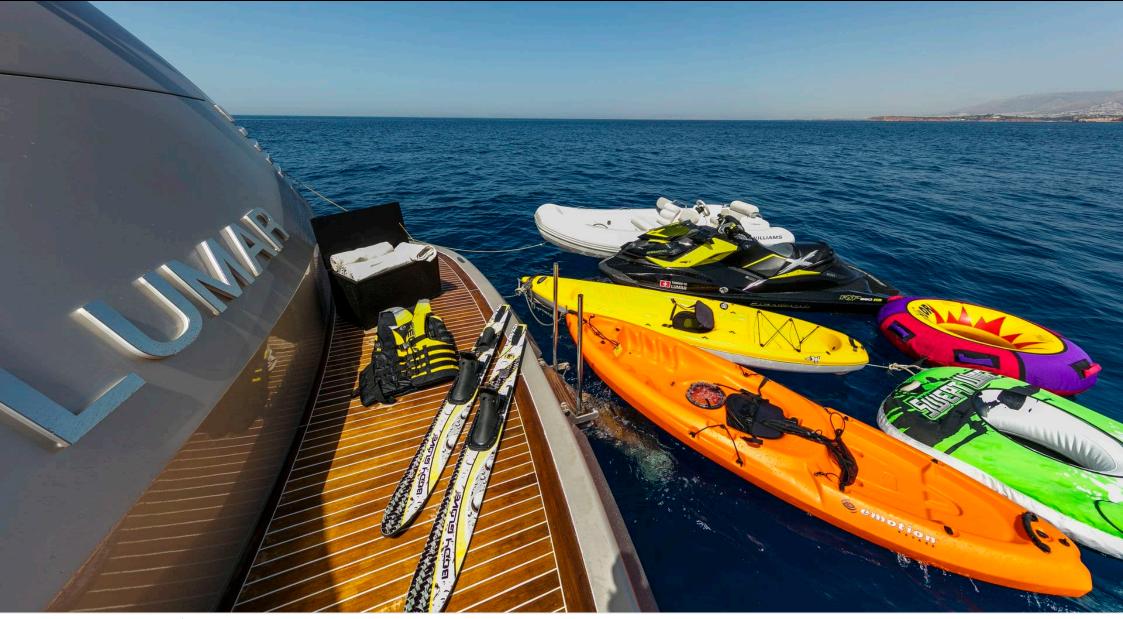

Length **33.8m** 110.89 ft.







Crew **6** 



#### M/Y XANAX

à

Jetski









Waterskis

Ś Wifi







## EXTERIOR DESIGN













# INTERIOR DESIGN





Interior design Exterior design Gallery lifestyle Specifications Features









# GALLERY LIFESTYLE





Interior design Exterior design Gallery lifestyle Specifications Features

## Specifications

| Summer low r<br>60 000 €                      | Summer low rate per week<br>60 000 €   |  |                           | €                                             | Summer high rate per week<br>68 000 € |         |                    |             |
|-----------------------------------------------|----------------------------------------|--|---------------------------|-----------------------------------------------|---------------------------------------|---------|--------------------|-------------|
| € Winter low rat<br>60 000 €                  | € Winter low rate per week<br>60 000 € |  |                           | €                                             | Winter high rate per w