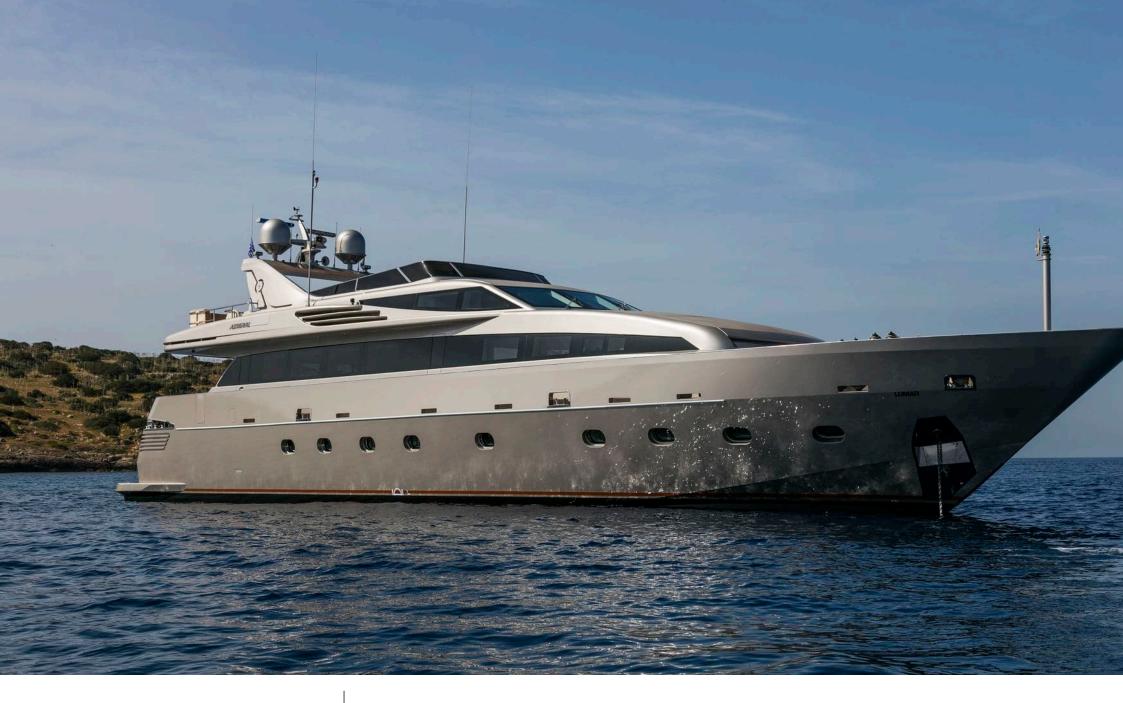

Length **33.8m** 110.89 ft.







Crew **6** 



#### M/Y XANAX

à

Jetski









Waterskis

Ś Wifi







## EXTERIOR DESIGN













# INTERIOR DESIGN





Interior design Exterior design Gallery lifestyle Specifications Features









# GALLERY LIFESTYLE





Interior design Exterior design Gallery lifestyle Specifications Features

## Specifications

| Summer low r<br>60 000 €                      | Summer low rate per week<br>60 000 €   |  |                           | €                                             | Summer high rate per week<br>68 000 € |         |                    |             |
|-----------------------------------------------|----------------------------------------|--|---------------------------|-----------------------------------------------|---