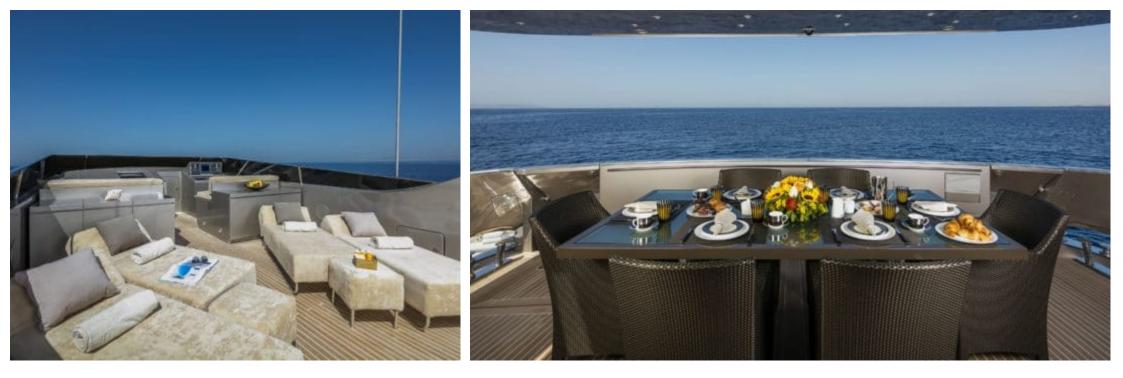

Length **33.8m** 110.89 ft.







Crew **6** 



#### M/Y XANAX

à

Jetski









Waterskis

Ś Wifi







## EXTERIOR DESIGN













# INTERIOR DESIGN





Interior design Exterior design Gallery lifestyle Specifications Features









# GALLERY LIFESTYLE





Interior design Exterior design Gallery lifestyle Specifications Features

## Specifications

| Summer low r<br>60 000 €                      | Summer low rate per week<br>60 000 €   |  |                           | €                                             | Summer high rate per week<br>68 000 € |         |                    |             |
|-----------------------------------------------|----------------------------------------|--|---------------------------|-----------------------------------------------|---------------------------------------|---------|--------------------|-------------|
| € Winter low rat<br>60 000 €                  | € Winter lo