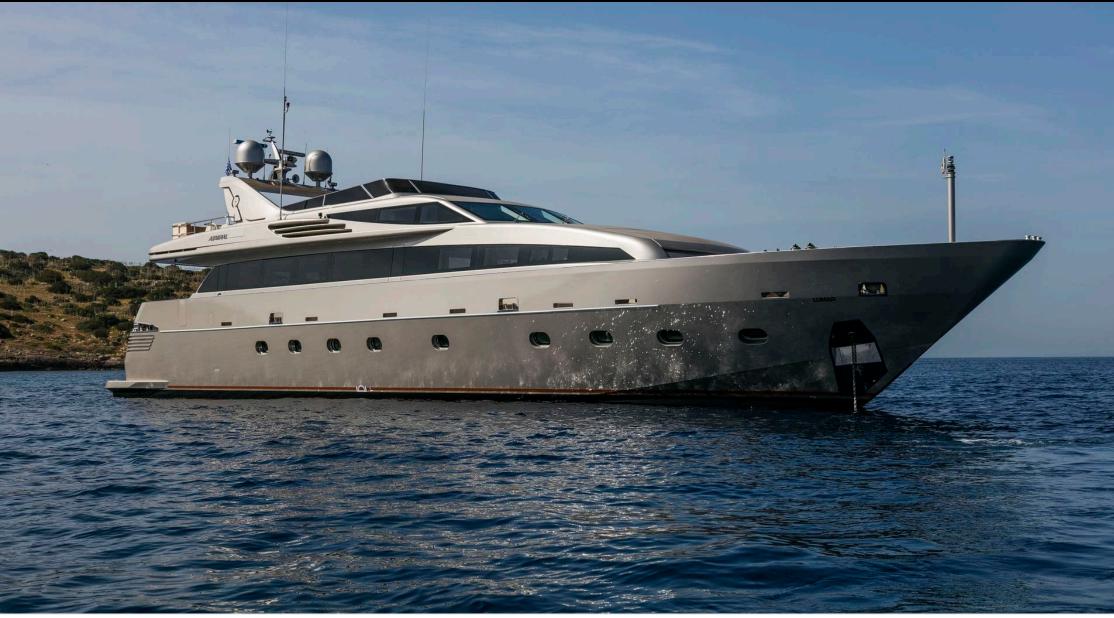

## EXTERIOR DESIGN

## Specifications

| Summer low r<br>60 000 €                      | Summer low rate per week<br>60 000 €   |  |                           | €                                             | Summer high rate per week<br>68 000 € |         |                    |             |
|-----------------------------------------------|----------------------------------------|--|---------------------------|-----------------------------------------------|---------------------------------------|---------|--------------------|-------------|
| € Winter low rat<br>60 000 €                  | € Winter low rate per week<br>60 000 € |  |                           | €                                             | Winter high rate per week<br>68 000 € |         |                    |             |
| Builder<br>Admiral                            |                                        |  | Year buil<br>2007         | t                                             |                                       |         | Year refit<br>2021 |             |
| Length<br>33.8 m                              |                                        |  |                           |                                               | Guests C<br>8                         | ruising |                    | Cabins<br>4 |
| Winter Cruising Area(s)<br>East Mediterranean |                                        |  |                           | Summer Cruising Area(s)<br>East Mediterranean |                                       |         |                    |             |
| Crew<br>6                                     | Max speed<br>30 knots                  |  | Cruising spee<br>26 knots |                                               | Fuel consum<br>900 Litres/Hr          |         | nption             |             |
| Type of cabins<br>4 (1 x Double, 3 x Twin)    |                                        |  |                           |                                               |                                       |         |                    |             |