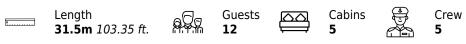

# Specifications

| Low rate per day<br>7 500 €                   | Low rate per day<br>7 500 €          |                                                   |                      | High rate per day 8 300 €                     |                                       |                    |             |
|-----------------------------------------------|--------------------------------------|---------------------------------------------------|----------------------|-----------------------------------------------|---------------------------------------|--------------------|-------------|
| E Summer low rate per week<br>45 000 €        |                                      |                                                   |                      | €                                             | Summer high rate per week<br>50 000 € |                    |             |
| € Winter low rate<br>45 000 €                 | Winter low rate per week<br>45 000 € |                                                   |                      | €                                             | Winter high rate per week<br>50 000 € |                    |             |
| Builder<br>Falcon                             |                                      | <del>, , , , , , , , , , , , , , , , , , , </del> | Year buil<br>2007    | t                                             |                                       | Year refit<br>2018 |             |
| Length<br>31.5 m                              |                                      |                                                   |                      |                                               | Guests Cruising                       |                    | Cabins<br>5 |
| Winter Cruising Area(s)<br>West Mediterranean |                                      |                                                   |                      | Summer Cruising Area(s)<br>West Mediterranean |                                       |                    |             |
| Crew<br>5                                     | Max speed<br>24 knots                |                                                   | Cruising<br>20 knots | speed                                         | Fuel consum<br>500 Litres/Hr          | ption              |             |
| Type of cabins<br>5 (3 x Double, 2 x Twin)    |                                      |                                                   |                      |                                               |                                       |                    |             |
|                                               |                                      |                                                   |                      |                                               |                                       |                    |             |