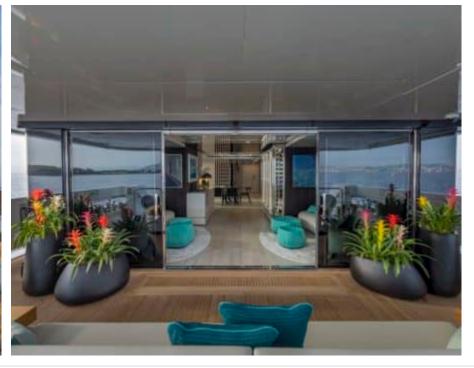

Cabins **5** 





#### M/Y EMOCEAN





















æ

Jetski x 2



Wakeboard x 2













































# **EXTERIOR DESIGN**





Features



































# INTERIOR DESIGN





**Features** 









































### GALLERY LIFESTYLE





























#### Specifications



Summer low rate per week 160 000 €



Summer high rate per week 180 000 €



Winter low rate per week \$ 160 000



Winter high rate per week \$ 180 000



Builder Rosetti Superyachts



Year built

2021



Length 38.2 m



12

**Guests Cruising** 



Cabins

Winter Cruising Area(s)
Caribbean & Bahamas

Summer Cruising Area(s)
East Mediterranean, West Mediterranean

Crew 8 Max speed 13 knots

Cruising speed 11 knots

Fuel consumption 150 L/H

Type of cabins

5 (3 x Double, 2 x Convertible)