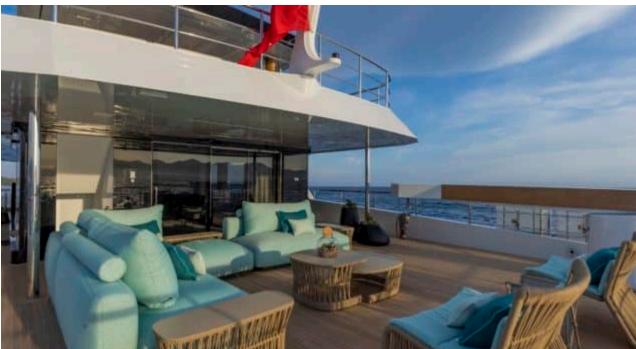

Cabins **5** 





#### M/Y EMOCEAN





















æ

Jetski x 2



Wakeboard x 2













































# **EXTERIOR DESIGN**





Features



































# INTERIOR DESIGN





**Features** 









































### GALLERY LIFESTYLE





























#### Specifications



Summer low rate per week 160 000 €



Summer high rate per week 180 000 €



Winter low rate per week \$ 160 000



Winter high rate per week \$ 180 000



Builder Rosetti Superyachts



Year built

2021



Length 38.2 m



12

**Guests Cruising** 



Cabins

Winter Cruising Area(s)
Caribbean & Bahamas

Summer Cruising Area(s)
East Mediterranean, West Mediterranean

Crew 8 Max speed 13 knots

Cruising speed 11 knots

Fuel consumption 150 L/H

Type of cabins

5 (3 x Double, 2 x Convertible)