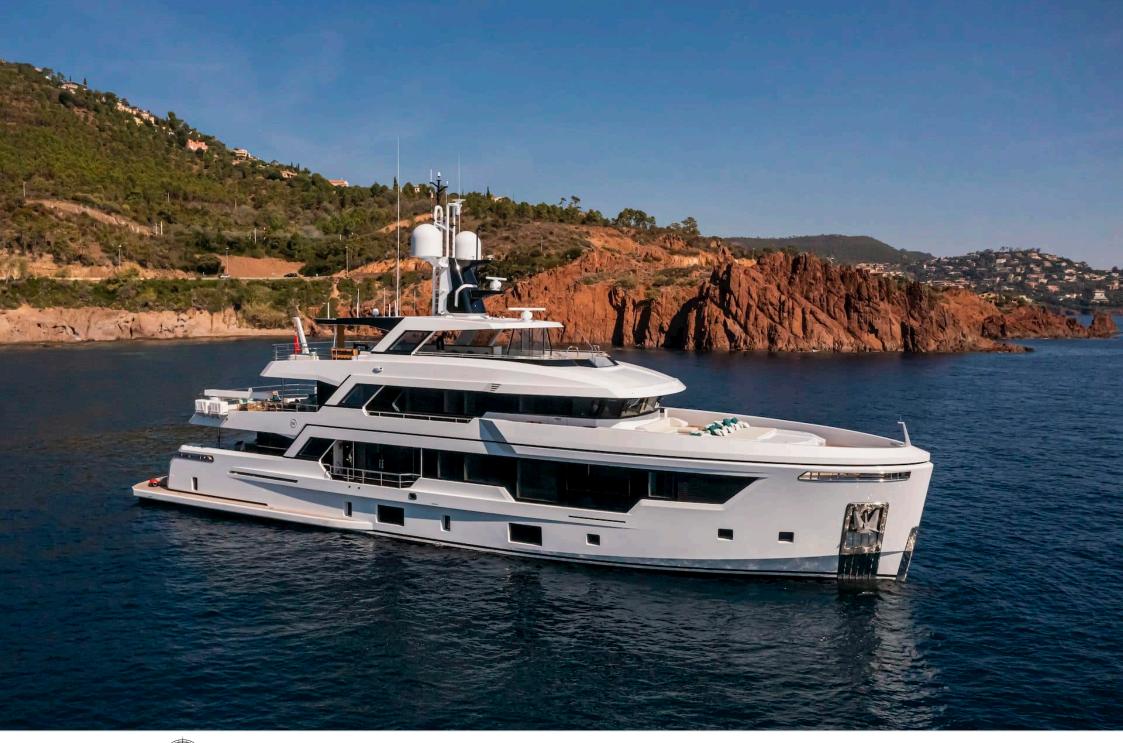

#### M/Y EMOCEAN

æ

Jetski x 2

Wakeboard x 2

# **EXTERIOR DESIGN**

Features

#### Specifications

Summer low rate per week 160 000 €

Summer high rate per week 180 000 €

Winter low rate per week \$ 160 000

Winter high rate per week \$ 180 000

Builder Rosetti Superyachts

Year built

2021

Length 38.2 m

12

**Guests Cruising** 

Cabins

Winter Cruising Area(s)
Caribbean & Bahamas

Summer Cruising Area(s)
East Mediterranean, West Mediterranean

Crew 8 Max speed 13 knots

Cruising speed 11 knots