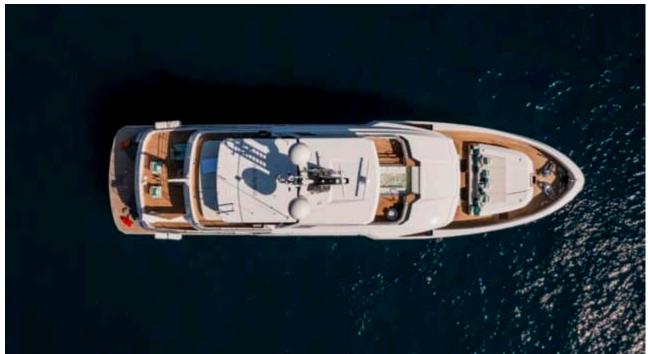

Cabins **5** 





#### M/Y EMOCEAN





















æ

Jetski x 2



Wakeboard x 2













































# **EXTERIOR DESIGN**





Features



































# INTERIOR DESIGN





**Features** 









































### GALLERY LIFESTYLE





























#### Specifications



Summer low rate per week 160 000 €



Summer high rate per week 180 000 €



Winter low rate per week \$ 160 000



Winter high rate per week \$ 180 000



Builder Rosetti Superyachts



Year built

2021



Length 38.2 m



12

**Guests Cruising** 



Cabins

Winter Cruising Area(s)
Caribbean & Bahamas

Summer Cruising Area(s)
East Mediterranean, West Mediterranean

Crew 8 Max speed 13 knots

Cruising speed 11 knots

Fuel consumption 150 L/H

Type of cabins

5 (3 x Double, 2 x Convertible)