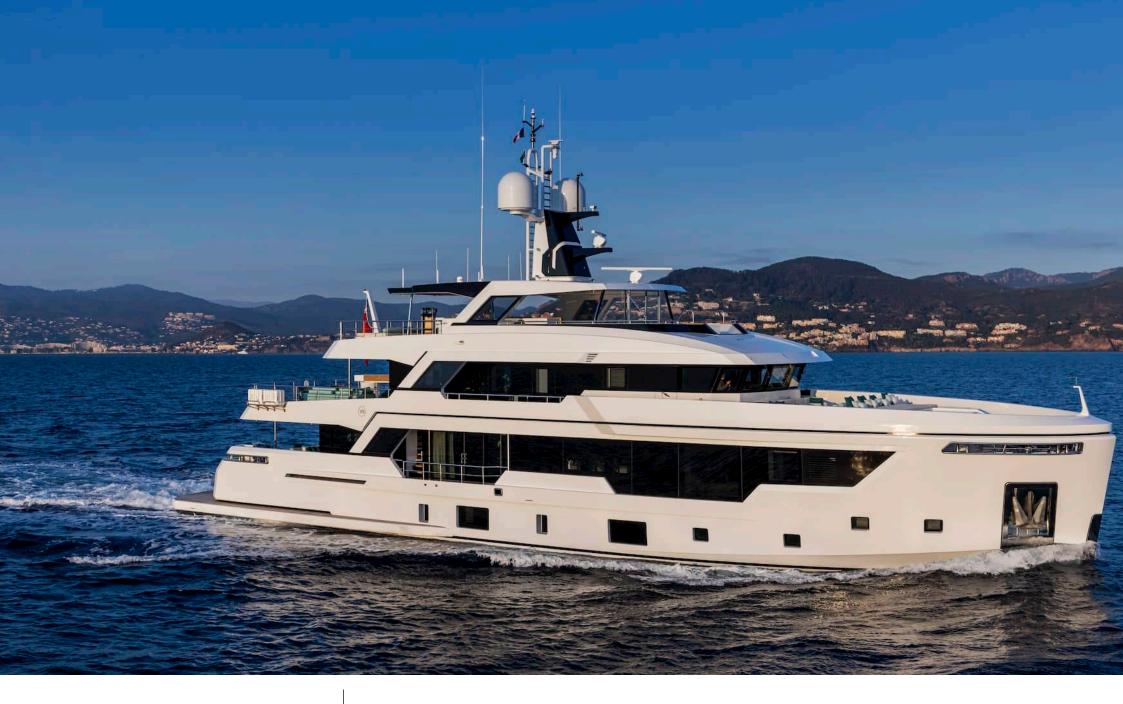

#### M/Y EMOCEAN

æ

Jetski x 2

Wakeboard x 2

#### Specifications

Summer low rate per week 160 000 €

Summer high rate per week 180 000 €

Winter low rate per week \$ 160 000

Winter high rate per week \$ 180 000

Builder Rosetti Superyachts

Year built

2021

Length 38.2 m

12

**Guests Cruising** 

Cabins

Winter Cruising Area(s)
Caribbean & Bahamas

Summer Cruising Area(s)
East Mediterranean, West Mediterranean

Crew 8 Max speed 13 knots

Cruising speed 11 knots