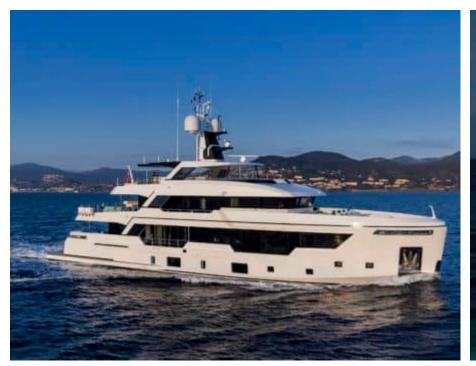

# **EXTERIOR DESIGN**

Features

Length 38.2 m

12

**Guests Cruising** 

Cabins

Winter Cruising Area(s)
Caribbean & Bahamas

Summer Cruising Area(s)
East Mediterranean, West Mediterranean

Crew 8 Max speed 13 knots

Cruising speed 11 knots