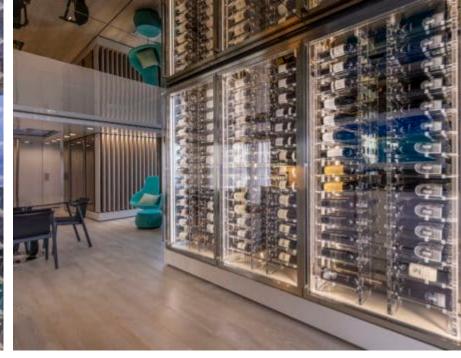

Cabins **5** 





#### M/Y EMOCEAN





















æ

Jetski x 2



Wakeboard x 2













































# **EXTERIOR DESIGN**





Features



































# INTERIOR DESIGN





**Features** 









































### GALLERY LIFESTYLE





























#### Specifications



Summer low rate per week 160 000 €



Summer high rate per week 180 000 €



Winter low rate per week \$ 160 000



Winter high rate per week \$ 180 000



Builder Rosetti Superyachts



Year built

2021



Length 38.2 m



12

**Guests Cruising** 



Cabins

Winter Cruising Area(s)
Caribbean & Bahamas

Summer Cruising Area(s)
East Mediterranean, West Mediterranean

Crew 8 Max speed 13 knots

Cruising speed 11 knots

Fuel consumption 150 L/H

Type of cabins

5 (3 x Double, 2 x Convertible)