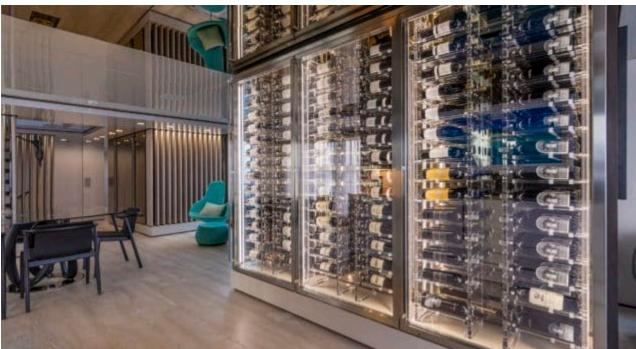

Cabins **5** 





#### M/Y EMOCEAN





















æ

Jetski x 2



Wakeboard x 2













































# **EXTERIOR DESIGN**





Features



































# INTERIOR DESIGN





**Features** 









































### GALLERY LIFESTYLE





























#### Specifications



Summer low rate per week 160 000 €



Summer high rate per week 180 000 €



Winter low rate per week \$ 160 000



Winter high rate per week \$ 180 000



Builder Rosetti Superyachts



Year built

2021



Length 38.2 m



12

**Guests Cruising** 



Cabins

Winter Cruising Area(s)
Caribbean & Bahamas

Summer Cruising Area(s)
East Mediterranean, West Mediterranean

Crew 8 Max speed 13 knots

Cruising speed 11 knots

Fuel consumption 150 L/H

Type of cabins

5 (3 x Double, 2 x Convertible)