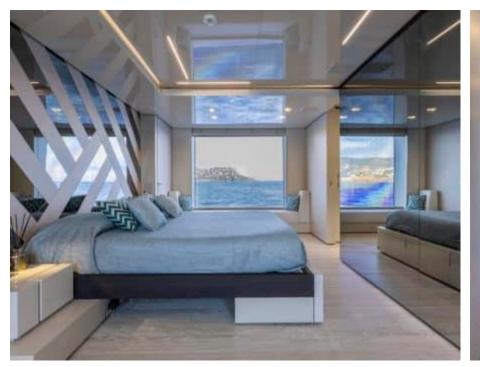

Cabins **5** 





#### M/Y EMOCEAN





















æ

Jetski x 2



Wakeboard x 2













































# **EXTERIOR DESIGN**





Features



































# INTERIOR DESIGN





**Features** 









































### GALLERY LIFESTYLE





























#### Specifications



Summer low rate per week 160 000 €



Summer high rate per week 180 000 €



Winter low rate per week \$ 160 000



Winter high rate per week \$ 180 000



Builder Rosetti Superyachts



Year built

2021



Length 38.2 m



12

**Guests Cruising** 



Cabins

Winter Cruising Area(s)
Caribbean & Bahamas

Summer Cruising Area(s)
East Mediterranean, West Mediterranean

Crew 8 Max speed 13 knots

Cruising speed 11 knots

Fuel consumption 150 L/H

Type of cabins

5 (3 x Double, 2 x Convertible)