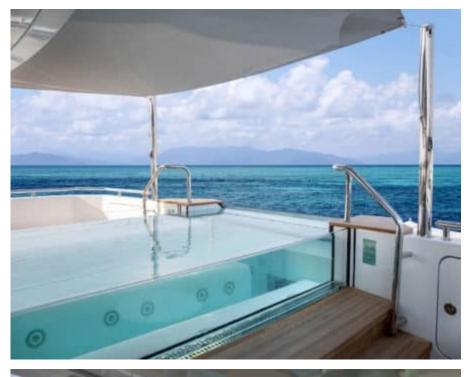

Cabins **5** 





#### M/Y EMOCEAN





















æ

Jetski x 2



Wakeboard x 2













































# **EXTERIOR DESIGN**





Features



































# INTERIOR DESIGN





**Features** 









































### GALLERY LIFESTYLE





























#### Specifications



Summer low rate per week 160 000 €



Summer high rate per week 180 000 €



Winter low rate per week \$ 160 000



Winter high rate per week \$ 180 000



Builder Rosetti Superyachts



Year built

2021



Length 38.2 m



12

**Guests Cruising** 



Cabins

Winter Cruising Area(s)
Caribbean & Bahamas

Summer Cruising Area(s)
East Mediterranean, West Mediterranean

Crew 8 Max speed 13 knots

Cruising speed 11 knots

Fuel consumption 150 L/H

Type of cabins

5 (3 x Double, 2 x Convertible)