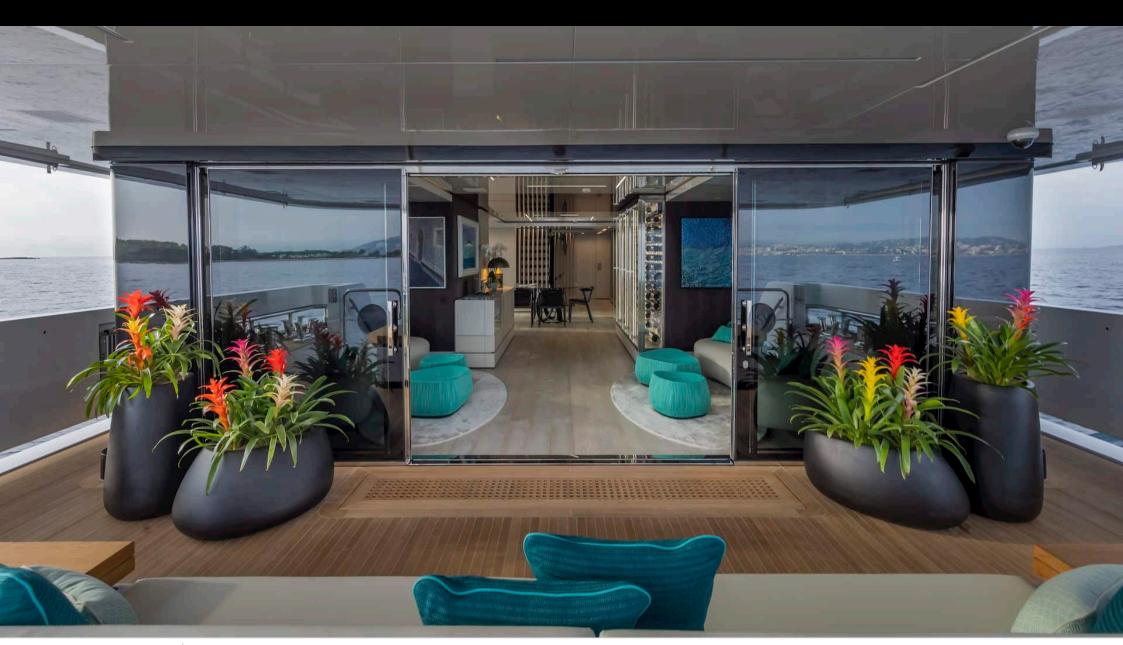

Cabins **5** 





#### M/Y EMOCEAN





















æ

Jetski x 2



Wakeboard x 2













































# **EXTERIOR DESIGN**





Features



































# INTERIOR DESIGN





**Features** 









































### GALLERY LIFESTYLE





























#### Specifications



Summer low rate per week 160 000 €



Summer high rate per week 180 000 €



Winter low rate per week \$ 160 000



Winter high rate per week \$ 180 000



Builder Rosetti Superyachts



Year built

2021



Length 38.2 m



12

**Guests Cruising** 



Cabins

Winter Cruising Area(s)
Caribbean & Bahamas

Summer Cruising Area(s)
East Mediterranean, West Mediterranean

Crew 8 Max speed 13 knots

Cruising speed 11 knots

Fuel consumption 150 L/H

Type of cabins

5 (3 x Double, 2 x Convertible)