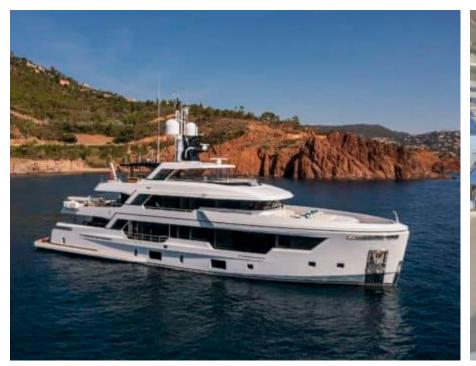

#### M/Y EMOCEAN

æ

Jetski x 2

Wakeboard x 2

# **EXTERIOR DESIGN**

Features

Length 38.2 m

12

**Guests Cruising** 

Cabins

Winter Cruising Area(s)
Caribbean & Bahamas

Summer Cruising Area(s)
East Mediterranean, West Mediterranean

Crew 8 Max speed 13 knots

Cruising speed 11 knots