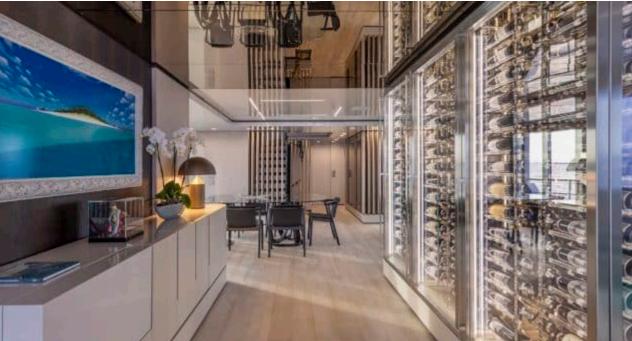

Cabins **5** 





#### M/Y EMOCEAN





















æ

Jetski x 2



Wakeboard x 2













































# **EXTERIOR DESIGN**





Features



































# INTERIOR DESIGN





**Features** 









































### GALLERY LIFESTYLE





























#### Specifications



Summer low rate per week 160 000 €



Summer high rate per week 180 000 €



Winter low rate per week \$ 160 000



Winter high rate per week \$ 180 000



Builder Rosetti Superyachts



Year built

2021



Length 38.2 m



12

**Guests Cruising** 



Cabins

Winter Cruising Area(s)
Caribbean & Bahamas

Summer Cruising Area(s)
East Mediterranean, West Mediterranean

Crew 8 Max speed 13 knots

Cruising speed 11 knots

Fuel consumption 150 L/H

Type of cabins

5 (3 x Double, 2 x Convertible)