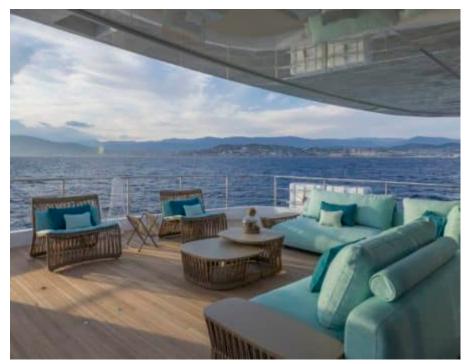

Cabins **5** 





#### M/Y EMOCEAN





















æ

Jetski x 2



Wakeboard x 2













































# **EXTERIOR DESIGN**





Features



































# INTERIOR DESIGN





**Features** 









































### GALLERY LIFESTYLE





























#### Specifications



Summer low rate per week 160 000 €



Summer high rate per week 180 000 €



Winter low rate per week \$ 160 000



Winter high rate per week \$ 180 000



Builder Rosetti Superyachts



Year built

2021



Length 38.2 m



12

**Guests Cruising** 



Cabins

Winter Cruising Area(s)
Caribbean & Bahamas

Summer Cruising Area(s)
East Mediterranean, West Mediterranean

Crew 8 Max speed 13 knots

Cruising speed 11 knots

Fuel consumption 150 L/H

Type of cabins

5 (3 x Double, 2 x Convertible)