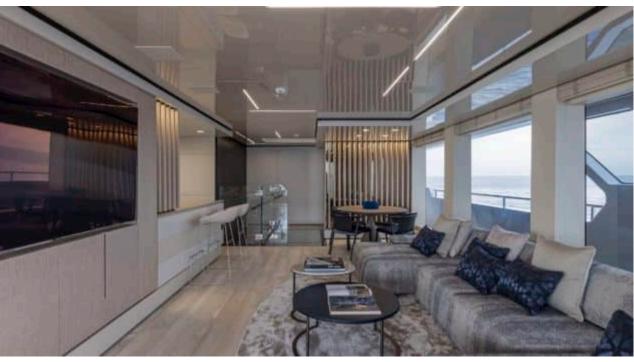

Cabins **5** 





#### M/Y EMOCEAN





















æ

Jetski x 2



Wakeboard x 2













































# **EXTERIOR DESIGN**





Features



































# INTERIOR DESIGN





**Features** 









































### GALLERY LIFESTYLE





























#### Specifications



Summer low rate per week 160 000 €



Summer high rate per week 180 000 €



Winter low rate per week \$ 160 000



Winter high rate per week \$ 180 000



Builder Rosetti Superyachts



Year built

2021



Length 38.2 m



12

**Guests Cruising** 



Cabins

Winter Cruising Area(s)
Caribbean & Bahamas

Summer Cruising Area(s)
East Mediterranean, West Mediterranean

Crew 8 Max speed 13 knots

Cruising speed 11 knots

Fuel consumption 150 L/H

Type of cabins

5 (3 x Double, 2 x Convertible)