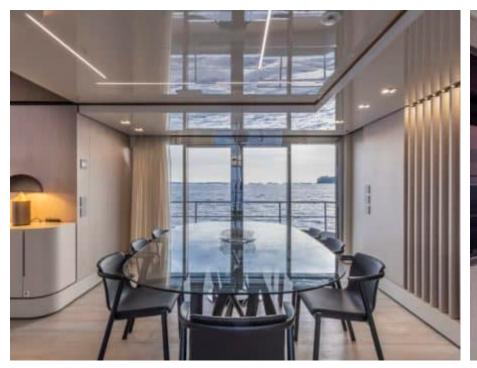

Cabins **5** 





#### M/Y EMOCEAN





















æ

Jetski x 2



Wakeboard x 2













































# **EXTERIOR DESIGN**





Features



































# INTERIOR DESIGN





**Features** 









































### GALLERY LIFESTYLE





























#### Specifications



Summer low rate per week 160 000 €



Summer high rate per week 180 000 €



Winter low rate per week \$ 160 000



Winter high rate per week \$ 180 000



Builder Rosetti Superyachts



Year built

2021



Length 38.2 m



12

**Guests Cruising** 



Cabins

Winter Cruising Area(s)
Caribbean & Bahamas

Summer Cruising Area(s)
East Mediterranean, West Mediterranean

Crew 8 Max speed 13 knots

Cruising speed 11 knots

Fuel consumption 150 L/H

Type of cabins

5 (3 x Double, 2 x Convertible)