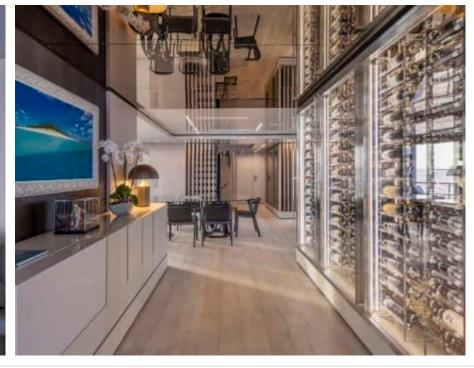

Cabins **5** 





#### M/Y EMOCEAN





















æ

Jetski x 2



Wakeboard x 2













































# **EXTERIOR DESIGN**





Features



































# INTERIOR DESIGN





**Features** 









































### GALLERY LIFESTYLE





























#### Specifications



Summer low rate per week 160 000 €



Summer high rate per week 180 000 €



Winter low rate per week \$ 160 000



Winter high rate per week \$ 180 000



Builder Rosetti Superyachts



Year built

2021



Length 38.2 m



12

**Guests Cruising** 



Cabins

Winter Cruising Area(s)
Caribbean & Bahamas

Summer Cruising Area(s)
East Mediterranean, West Mediterranean

Crew 8 Max speed 13 knots

Cruising speed 11 knots

Fuel consumption 150 L/H

Type of cabins

5 (3 x Double, 2 x Convertible)