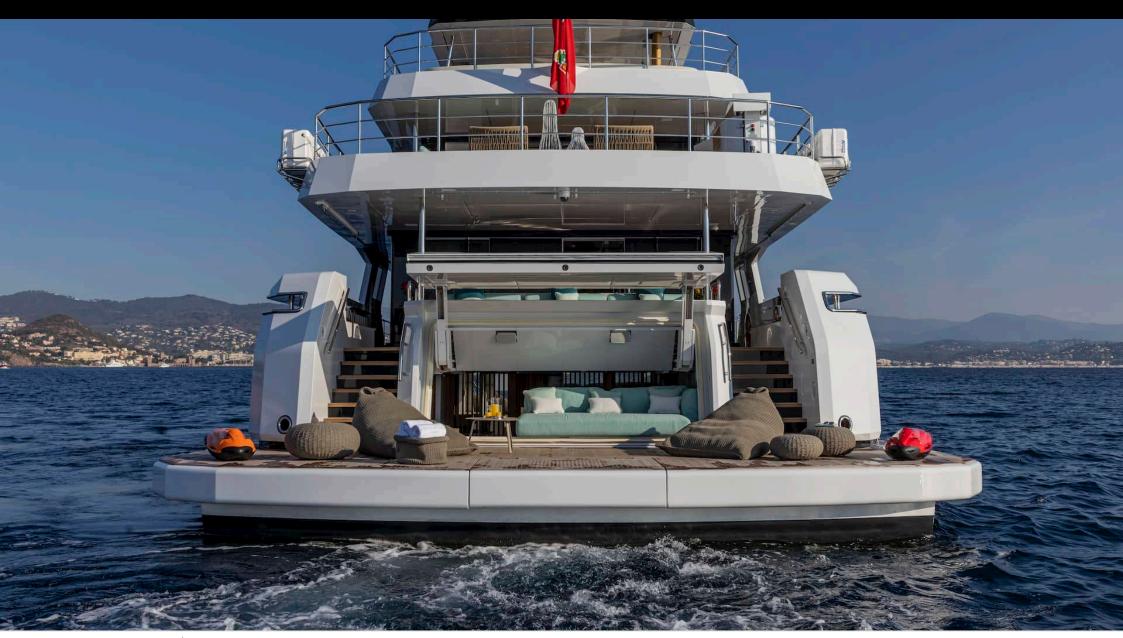

Cabins **5** 





#### M/Y EMOCEAN





















æ

Jetski x 2



Wakeboard x 2













































# **EXTERIOR DESIGN**





Features



































# INTERIOR DESIGN





**Features** 









































### GALLERY LIFESTYLE





























#### Specifications



Summer low rate per week 160 000 €



Summer high rate per week 180 000 €



Winter low rate per week \$ 160 000



Winter high rate per week \$ 180 000



Builder Rosetti Superyachts



Year built

2021



Length 38.2 m



12

**Guests Cruising** 



Cabins

Winter Cruising Area(s)
Caribbean & Bahamas

Summer Cruising Area(s)
East Mediterranean, West Mediterranean

Crew 8 Max speed 13 knots

Cruising speed 11 knots

Fuel consumption 150 L/H

Type of cabins

5 (3 x Double, 2 x Convertible)