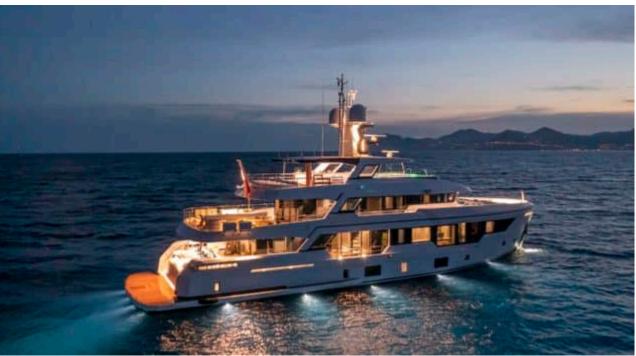

#### M/Y EMOCEAN

æ

Jetski x 2

Wakeboard x 2

# **EXTERIOR DESIGN**

Features

#### Specifications

Summer low rate per week 160 000 €

Summer high rate per week 180 000 €

Winter low rate per week \$ 160 000

Winter high rate per week \$ 180 000

Builder Rosetti Superyachts

Year built

2021

Length 38.2 m

12

**Guests Cruising** 

Cabins

Winter Cruising Area(s)
Caribbean & Bahamas

Summer Cruising Area(s)
East Mediterranean, West Mediterranean

Crew 8 Max speed 13 knots

Cruising speed 11 knots