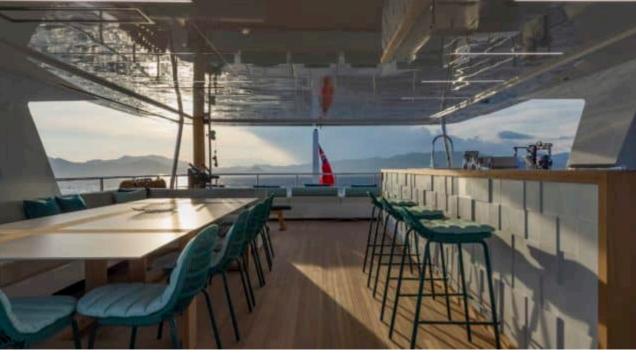

Cabins **5** 





#### M/Y EMOCEAN





















æ

Jetski x 2



Wakeboard x 2













































# **EXTERIOR DESIGN**





Features



































# INTERIOR DESIGN





**Features** 









































### GALLERY LIFESTYLE





























#### Specifications



Summer low rate per week 160 000 €



Summer high rate per week 180 000 €



Winter low rate per week \$ 160 000



Winter high rate per week \$ 180 000



Builder Rosetti Superyachts



Year built

2021



Length 38.2 m



12

**Guests Cruising** 



Cabins

Winter Cruising Area(s)
Caribbean & Bahamas

Summer Cruising Area(s)
East Mediterranean, West Mediterranean

Crew 8 Max speed 13 knots

Cruising speed 11 knots

Fuel consumption 150 L/H

Type of cabins

5 (3 x Double, 2 x Convertible)