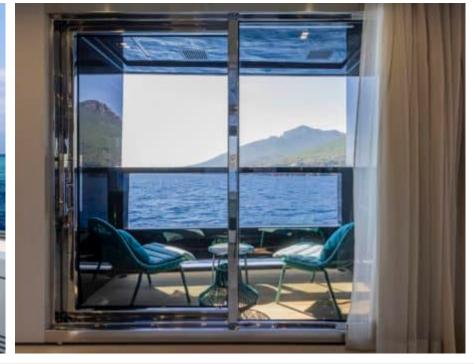

Cabins **5** 





#### M/Y EMOCEAN





















æ

Jetski x 2



Wakeboard x 2













































# **EXTERIOR DESIGN**





Features



































# INTERIOR DESIGN





**Features** 









































### GALLERY LIFESTYLE





























#### Specifications



Summer low rate per week 160 000 €



Summer high rate per week 180 000 €



Winter low rate per week \$ 160 000



Winter high rate per week \$ 180 000



Builder Rosetti Superyachts



Year built

2021



Length 38.2 m



12

**Guests Cruising** 



Cabins

Winter Cruising Area(s)
Caribbean & Bahamas

Summer Cruising Area(s)
East Mediterranean, West Mediterranean

Crew 8 Max speed 13 knots

Cruising speed 11 knots

Fuel consumption 150 L/H

Type of cabins

5 (3 x Double, 2 x Convertible)