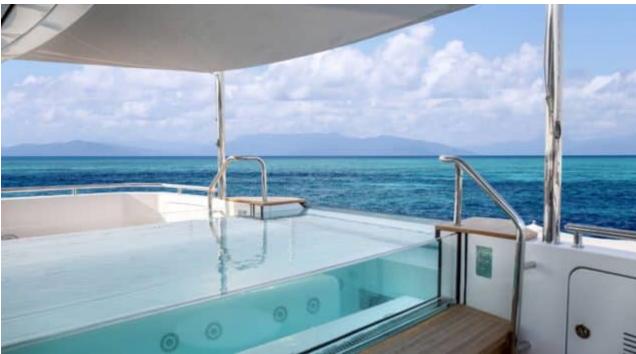

Cabins **5** 





#### M/Y EMOCEAN





















æ

Jetski x 2



Wakeboard x 2













































# **EXTERIOR DESIGN**





Features



































# INTERIOR DESIGN





**Features** 









































### GALLERY LIFESTYLE





























#### Specifications



Summer low rate per week 160 000 €



Summer high rate per week 180 000 €



Winter low rate per week \$ 160 000



Winter high rate per week \$ 180 000



Builder Rosetti Superyachts



Year built

2021



Length 38.2 m



12

**Guests Cruising** 



Cabins

Winter Cruising Area(s)
Caribbean & Bahamas

Summer Cruising Area(s)
East Mediterranean, West Mediterranean

Crew 8 Max speed 13 knots

Cruising speed 11 knots

Fuel consumption 150 L/H

Type of cabins

5 (3 x Double, 2 x Convertible)