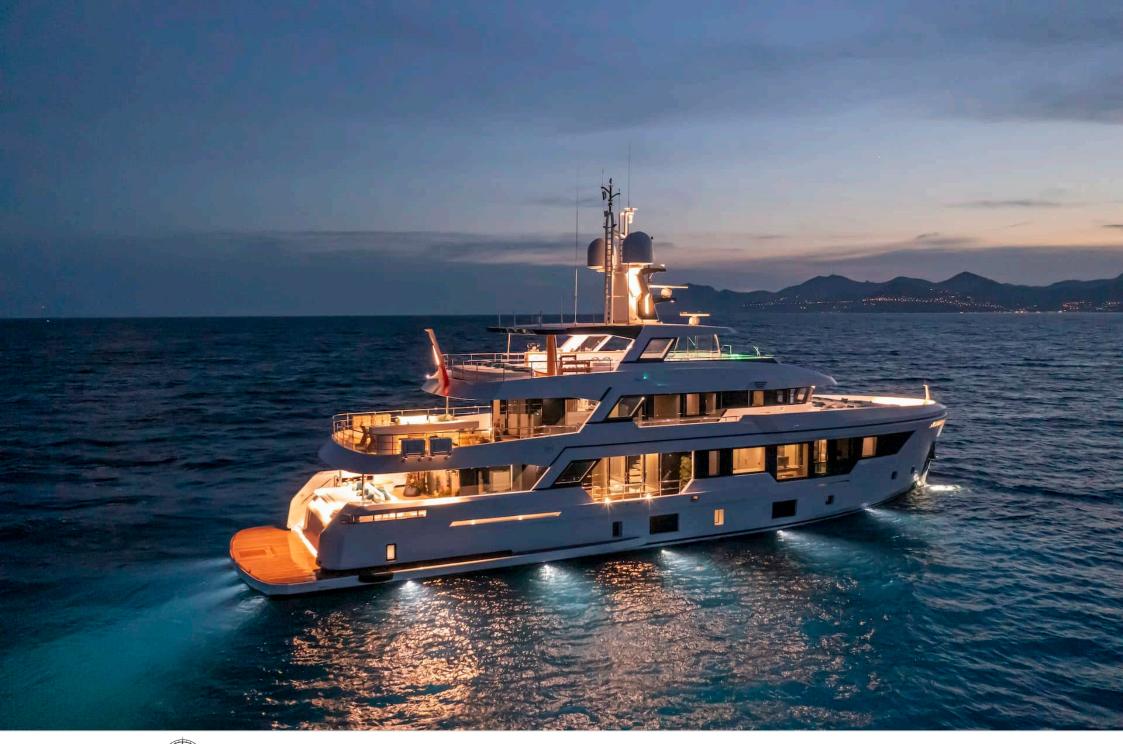

Cabins **5** 





#### M/Y EMOCEAN





















æ

Jetski x 2



Wakeboard x 2













































# **EXTERIOR DESIGN**





Features



































# INTERIOR DESIGN





**Features** 









































### GALLERY LIFESTYLE





























#### Specifications



Summer low rate per week 160 000 €



Summer high rate per week 180 000 €



Winter low rate per week \$ 160 000



Winter high rate per week \$ 180 000



Builder Rosetti Superyachts



Year built

2021



Length 38.2 m



12

**Guests Cruising** 



Cabins

Winter Cruising Area(s)
Caribbean & Bahamas

Summer Cruising Area(s)
East Mediterranean, West Mediterranean

Crew 8 Max speed 13 knots

Cruising speed 11 knots

Fuel consumption 150 L/H

Type of cabins

5 (3 x Double, 2 x Convertible)