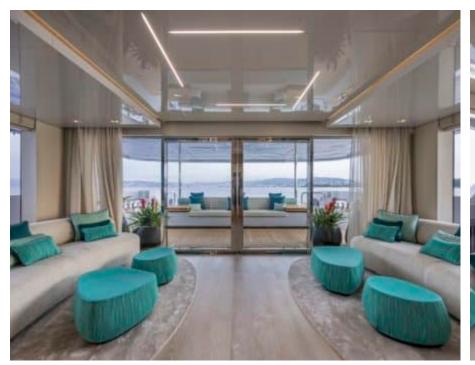

Cabins **5** 





#### M/Y EMOCEAN





















æ

Jetski x 2



Wakeboard x 2













































# **EXTERIOR DESIGN**





Features



































# INTERIOR DESIGN





**Features** 









































### GALLERY LIFESTYLE





























#### Specifications



Summer low rate per week 160 000 €



Summer high rate per week 180 000 €



Winter low rate per week \$ 160 000



Winter high rate per week \$ 180 000



Builder Rosetti Superyachts



Year built

2021



Length 38.2 m



12

**Guests Cruising** 



Cabins

Winter Cruising Area(s)
Caribbean & Bahamas

Summer Cruising Area(s)
East Mediterranean, West Mediterranean

Crew 8 Max speed 13 knots

Cruising speed 11 knots

Fuel consumption 150 L/H

Type of cabins

5 (3 x Double, 2 x Convertible)