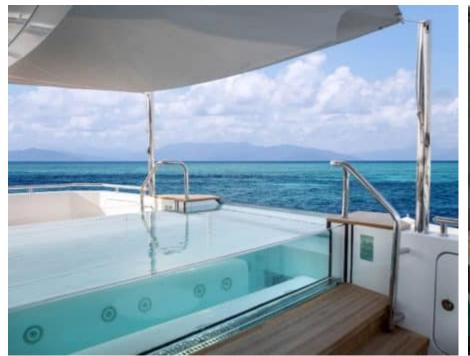

Cabins **5** 





#### M/Y EMOCEAN





















æ

Jetski x 2



Wakeboard x 2













































# **EXTERIOR DESIGN**





Features



































# INTERIOR DESIGN





**Features** 









































### GALLERY LIFESTYLE





























#### Specifications



Summer low rate per week 160 000 €



Summer high rate per week 180 000 €



Winter low rate per week \$ 160 000



Winter high rate per week \$ 180 000



Builder Rosetti Superyachts



Year built

2021



Length 38.2 m



12

**Guests Cruising** 



Cabins

Winter Cruising Area(s)
Caribbean & Bahamas

Summer Cruising Area(s)
East Mediterranean, West Mediterranean

Crew 8 Max speed 13 knots

Cruising speed 11 knots

Fuel consumption 150 L/H

Type of cabins

5 (3 x Double, 2 x Convertible)