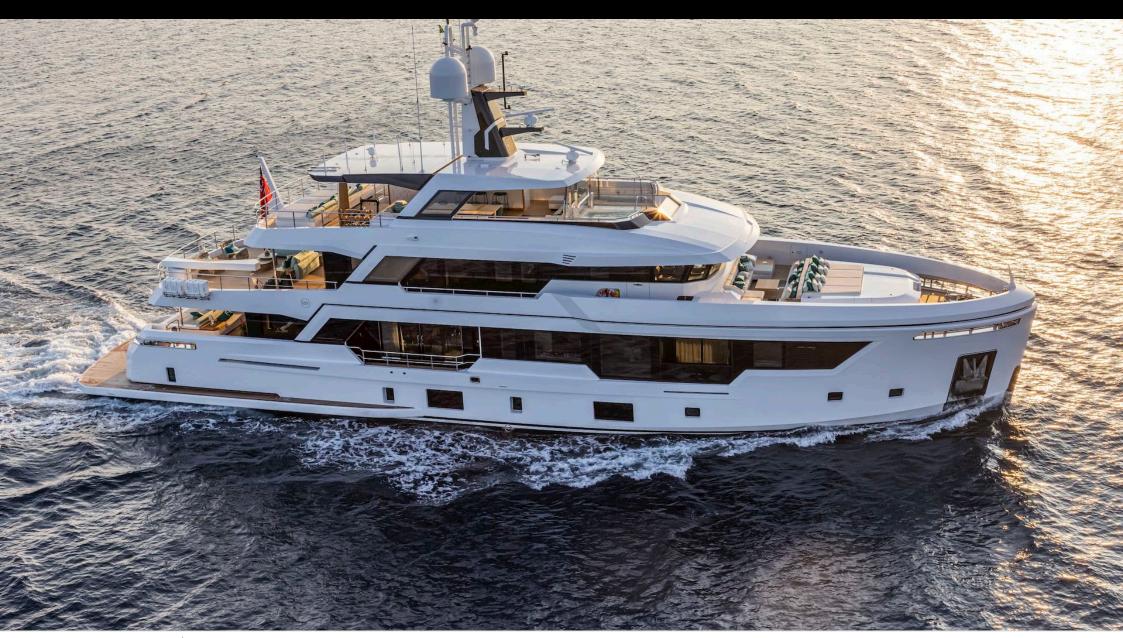

# **EXTERIOR DESIGN**

Features

Length 38.2 m

12

**Guests Cruising** 

Cabins

Winter Cruising Area(s)
Caribbean & Bahamas

Summer Cruising Area(s)
East Mediterranean, West Mediterranean

Crew 8 Max speed 13 knots

Cruising speed 11 knots