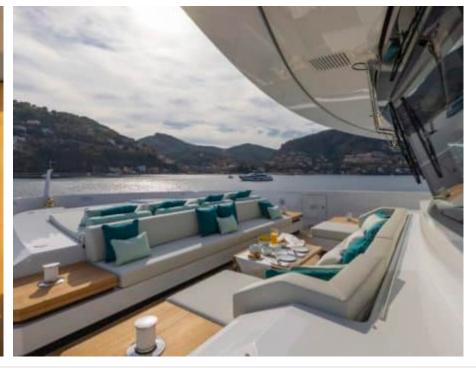

Cabins **5** 





#### M/Y EMOCEAN





















æ

Jetski x 2



Wakeboard x 2













































# **EXTERIOR DESIGN**





Features



































# INTERIOR DESIGN





**Features** 









































### GALLERY LIFESTYLE





























#### Specifications



Summer low rate per week 160 000 €



Summer high rate per week 180 000 €



Winter low rate per week \$ 160 000



Winter high rate per week \$ 180 000



Builder Rosetti Superyachts



Year built

2021



Length 38.2 m



12

**Guests Cruising** 



Cabins

Winter Cruising Area(s)
Caribbean & Bahamas

Summer Cruising Area(s)
East Mediterranean, West Mediterranean

Crew 8 Max speed 13 knots

Cruising speed 11 knots

Fuel consumption 150 L/H

Type of cabins

5 (3 x Double, 2 x Convertible)