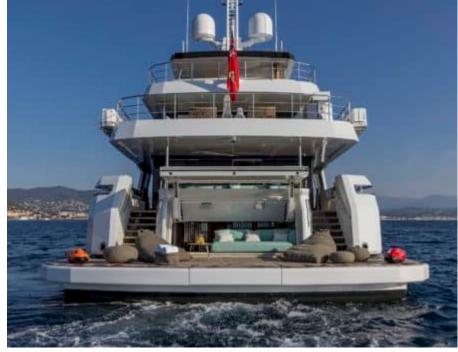

Cabins **5** 





#### M/Y EMOCEAN





















æ

Jetski x 2



Wakeboard x 2













































# **EXTERIOR DESIGN**





Features



































# INTERIOR DESIGN





**Features** 









































### GALLERY LIFESTYLE





























#### Specifications



Summer low rate per week 160 000 €



Summer high rate per week 180 000 €



Winter low rate per week \$ 160 000



Winter high rate per week \$ 180 000



Builder Rosetti Superyachts



Year built

2021



Length 38.2 m



12

**Guests Cruising** 



Cabins

Winter Cruising Area(s)
Caribbean & Bahamas

Summer Cruising Area(s)
East Mediterranean, West Mediterranean

Crew 8 Max speed 13 knots

Cruising speed 11 knots

Fuel consumption 150 L/H

Type of cabins

5 (3 x Double, 2 x Convertible)