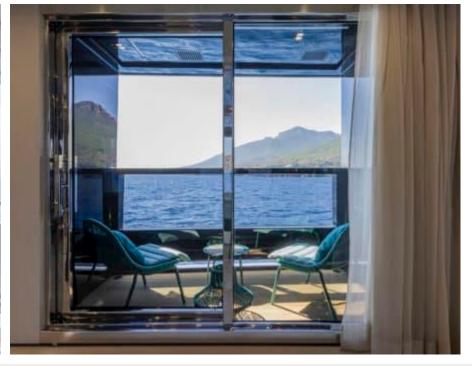

Cabins **5** 





#### M/Y EMOCEAN





















æ

Jetski x 2



Wakeboard x 2













































# **EXTERIOR DESIGN**





Features



































# INTERIOR DESIGN





**Features** 









































### GALLERY LIFESTYLE





























#### Specifications



Summer low rate per week 160 000 €



Summer high rate per week 180 000 €



Winter low rate per week \$ 160 000



Winter high rate per week \$ 180 000



Builder Rosetti Superyachts



Year built

2021



Length 38.2 m



12

**Guests Cruising** 



Cabins

Winter Cruising Area(s)
Caribbean & Bahamas

Summer Cruising Area(s)
East Mediterranean, West Mediterranean

Crew 8 Max speed 13 knots

Cruising speed 11 knots

Fuel consumption 150 L/H

Type of cabins

5 (3 x Double, 2 x Convertible)