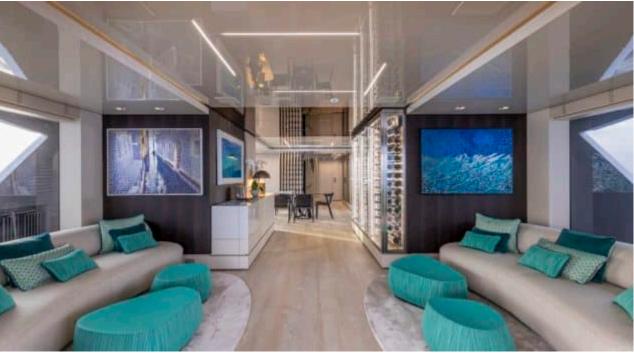

Cabins **5** 





#### M/Y EMOCEAN





















æ

Jetski x 2



Wakeboard x 2













































# **EXTERIOR DESIGN**





Features



































# INTERIOR DESIGN





**Features** 









































### GALLERY LIFESTYLE





























#### Specifications



Summer low rate per week 160 000 €



Summer high rate per week 180 000 €



Winter low rate per week \$ 160 000



Winter high rate per week \$ 180 000



Builder Rosetti Superyachts



Year built

2021



Length 38.2 m



12

**Guests Cruising** 



Cabins

Winter Cruising Area(s)
Caribbean & Bahamas

Summer Cruising Area(s)
East Mediterranean, West Mediterranean

Crew 8 Max speed 13 knots

Cruising speed 11 knots

Fuel consumption 150 L/H

Type of cabins

5 (3 x Double, 2 x Convertible)