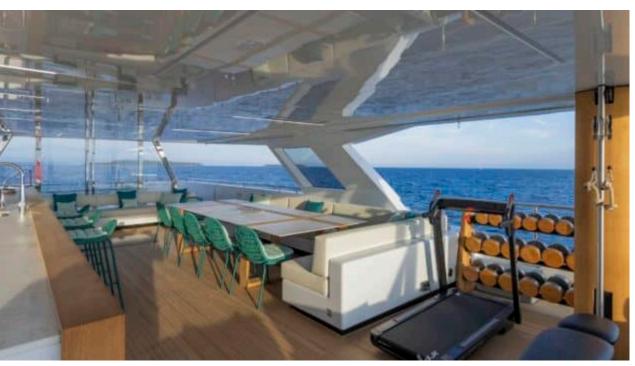

Cabins **5** 





#### M/Y EMOCEAN





















æ

Jetski x 2



Wakeboard x 2













































# **EXTERIOR DESIGN**





Features



































# INTERIOR DESIGN





**Features** 









































### GALLERY LIFESTYLE





























#### Specifications



Summer low rate per week 160 000 €



Summer high rate per week 180 000 €



Winter low rate per week \$ 160 000



Winter high rate per week \$ 180 000



Builder Rosetti Superyachts



Year built

2021



Length 38.2 m



12

**Guests Cruising** 



Cabins

Winter Cruising Area(s)
Caribbean & Bahamas

Summer Cruising Area(s)
East Mediterranean, West Mediterranean

Crew 8 Max speed 13 knots

Cruising speed 11 knots

Fuel consumption 150 L/H

Type of cabins

5 (3 x Double, 2 x Convertible)