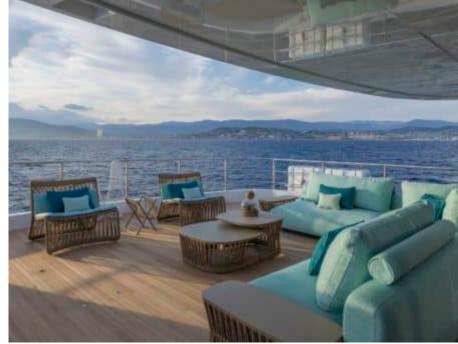

Cabins **5** 





#### M/Y EMOCEAN





















æ

Jetski x 2



Wakeboard x 2













































# **EXTERIOR DESIGN**





Features



































# INTERIOR DESIGN





**Features** 









































### GALLERY LIFESTYLE





























#### Specifications



Summer low rate per week 160 000 €



Summer high rate per week 180 000 €



Winter low rate per week \$ 160 000



Winter high rate per week \$ 180 000



Builder Rosetti Superyachts



Year built

2021



Length 38.2 m



12

**Guests Cruising** 



Cabins

Winter Cruising Area(s)
Caribbean & Bahamas

Summer Cruising Area(s)
East Mediterranean, West Mediterranean

Crew 8 Max speed 13 knots

Cruising speed 11 knots

Fuel consumption 150 L/H

Type of cabins

5 (3 x Double, 2 x Convertible)