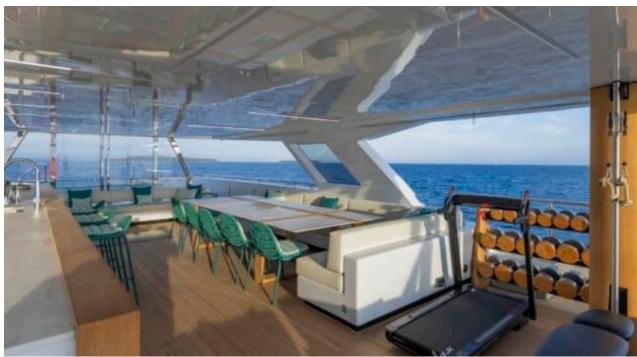

Cabins **5** 





#### M/Y EMOCEAN





















æ

Jetski x 2



Wakeboard x 2













































# **EXTERIOR DESIGN**





Features



































# INTERIOR DESIGN





**Features** 









































### GALLERY LIFESTYLE





























#### Specifications



Summer low rate per week 160 000 €



Summer high rate per week 180 000 €



Winter low rate per week \$ 160 000



Winter high rate per week \$ 180 000



Builder Rosetti Superyachts



Year built

2021



Length 38.2 m



12

**Guests Cruising** 



Cabins

Winter Cruising Area(s)
Caribbean & Bahamas

Summer Cruising Area(s)
East Mediterranean, West Mediterranean

Crew 8 Max speed 13 knots

Cruising speed 11 knots

Fuel consumption 150 L/H

Type of cabins

5 (3 x Double, 2 x Convertible)