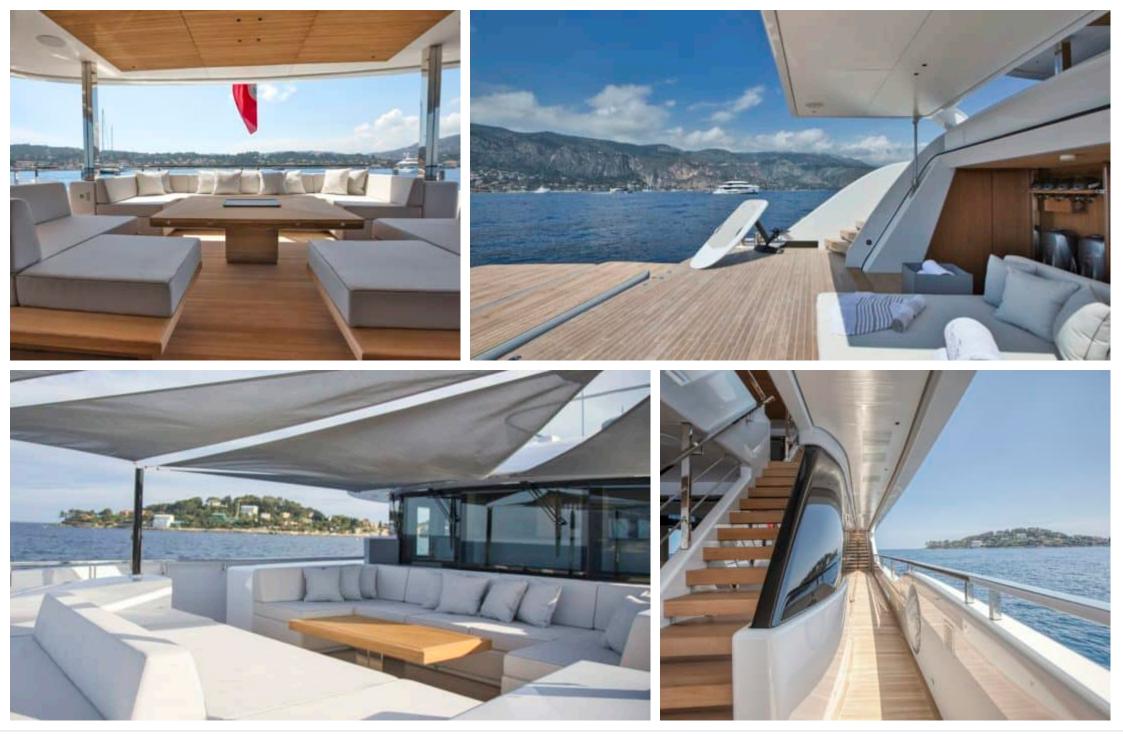

M/Y EXTRA TIME

Length Guests Cabins Crew 44.27m 145.24 ft. 10 5 9



#### M/Y EXTRA TIME









Windsurf

Wifi

# EXTERIOR DESIGN





Interior design Exterior design Gallery lifestyle Specifications Features













Interior design Exterior design Gallery lifestyle Specifications Features





### **INTERIOR DESIGN**





Interior design Exterior design Gallery lifestyle Specifications Features

















# GALLERY LIFESTYLE

















# Specifications

| €                                                 | Summer low rate<br>240 000 € | e per week |  |                                               | € | Summer high rate<br>285 000 € | per week |             |
|---------------------------------------------------|------------------------------|------------|--|-----------------------------------------------|---|-------------------------------|----------|-------------|
| €                                                 | Winter low rate  <br>0€      | per week   |  |                                               | € | Winter high rate pe<br>0€     | er week  |