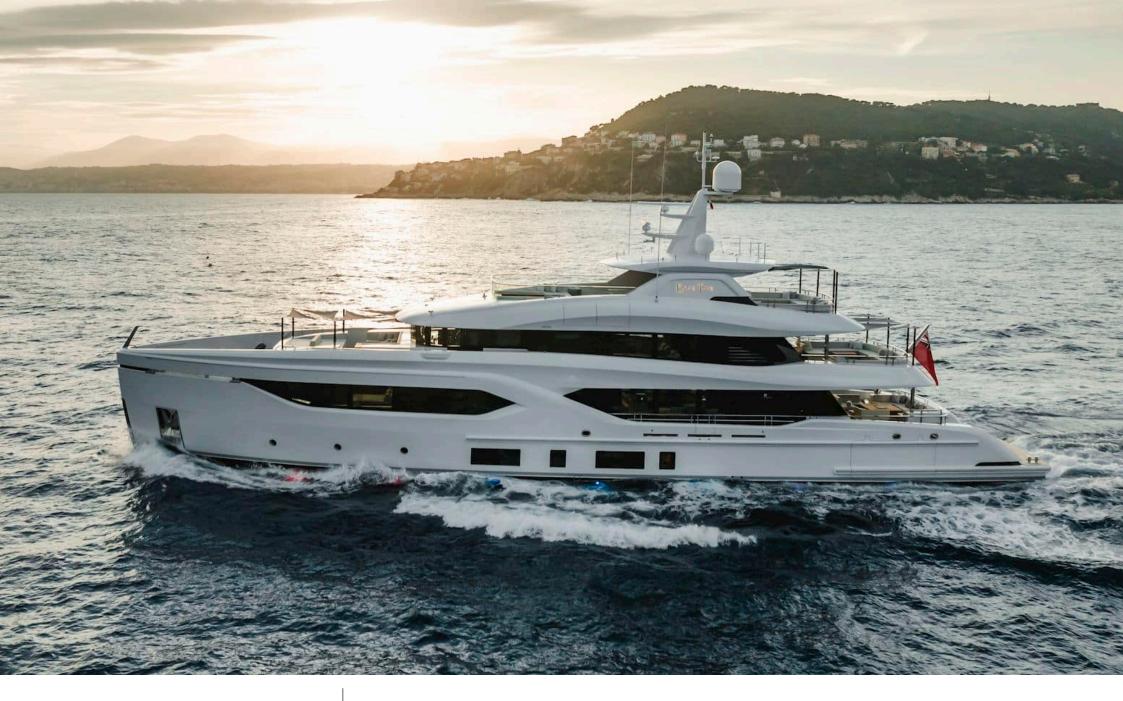

M/Y EXTRA TIME

Length Guests Cabins Crew 44.27m 145.24 ft. 10 5 9



#### M/Y EXTRA TIME









Windsurf

Wifi

# EXTERIOR DESIGN





Interior design Exterior design Gallery lifestyle Specifications Features













Interior design Exterior design Gallery lifestyle Specifications Features





### **INTERIOR DESIGN**





Interior design Exterior design Gallery lifestyle Specifications Features

















# GALLERY LIFESTYLE

















# Specifications

| €                                                 | Summer low rate<br>240 000 € | e per week |  |                                               | € | Summer high rate<br>285 000 € | per week |             |
|---------------------------------------------------|------------------------------|------------|--|-------