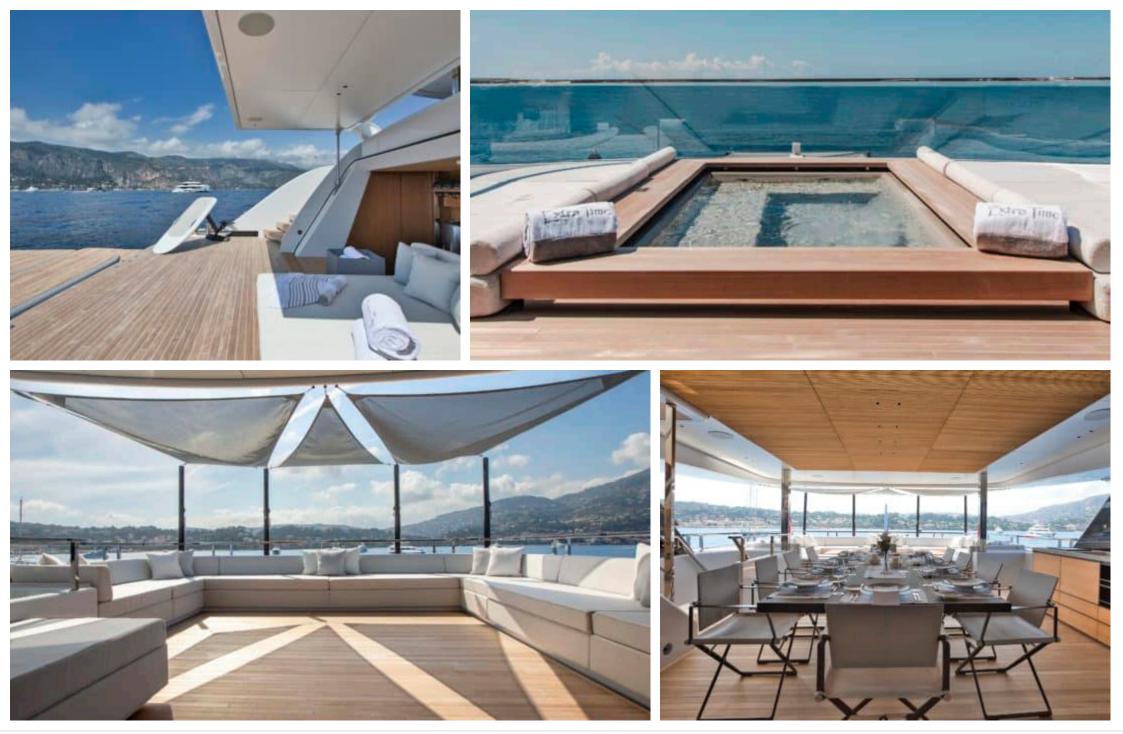

M/Y EXTRA TIME

Length Guests Cabins Crew 44.27m 145.24 ft. 10 5 9



#### M/Y EXTRA TIME









Windsurf

Wifi

# EXTERIOR DESIGN





Interior design Exterior design Gallery lifestyle Specifications Features













Interior design Exterior design Gallery lifestyle Specifications Features





### **INTERIOR DESIGN**





Interior design Exterior design Gallery lifestyle Specifications Features

















# GALLERY LIFESTYLE

















# Specifications

| €                                                 | Summer low rate<br>240 000 € | e per week |  |                                               | € | Summer high rate<br>285 000 € | per week |             |
|---------------------------------------------------|------------------------------|------------|--|-----------------------------------------------|---|-------------------------------|----------|-------------|
| €                                                 | Winter low rate  <br>0€      | per week   |  |                                               | € | Winter high rate pe<br>0€     | er week  |             |
|                                                   | Builder<br>Conrad            |            |  | Year buil<br>2024