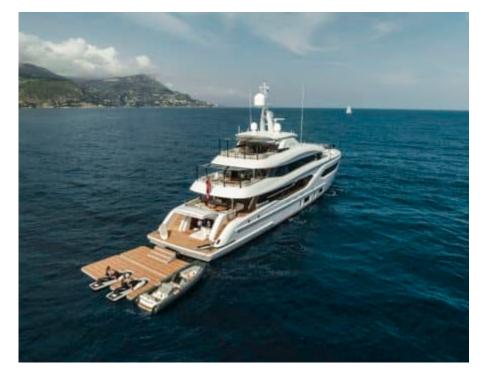

M/Y EXTRA TIME

Length Guests Cabins Crew 44.27m 145.24 ft. 10 5 9



#### M/Y EXTRA TIME









Windsurf

Wifi

# EXTERIOR DESIGN





Interior design Exterior design Gallery lifestyle Specifications Features













Interior design Exterior design Gallery lifestyle Specifications Features





### **INTERIOR DESIGN**





Interior design Exterior design Gallery lifestyle Specifications Features

















# GALLERY LIFESTYLE

















# Specifications

| €                                                 | Summer low rate<br>240 000 € | e per week |  |                                               | € | Summer high rate<br>285 000 € | per week |             |
|---------------------------------------------------|------------------------------|------------|--|-----------------------------------------------|---|-------------------------------|----------|---------