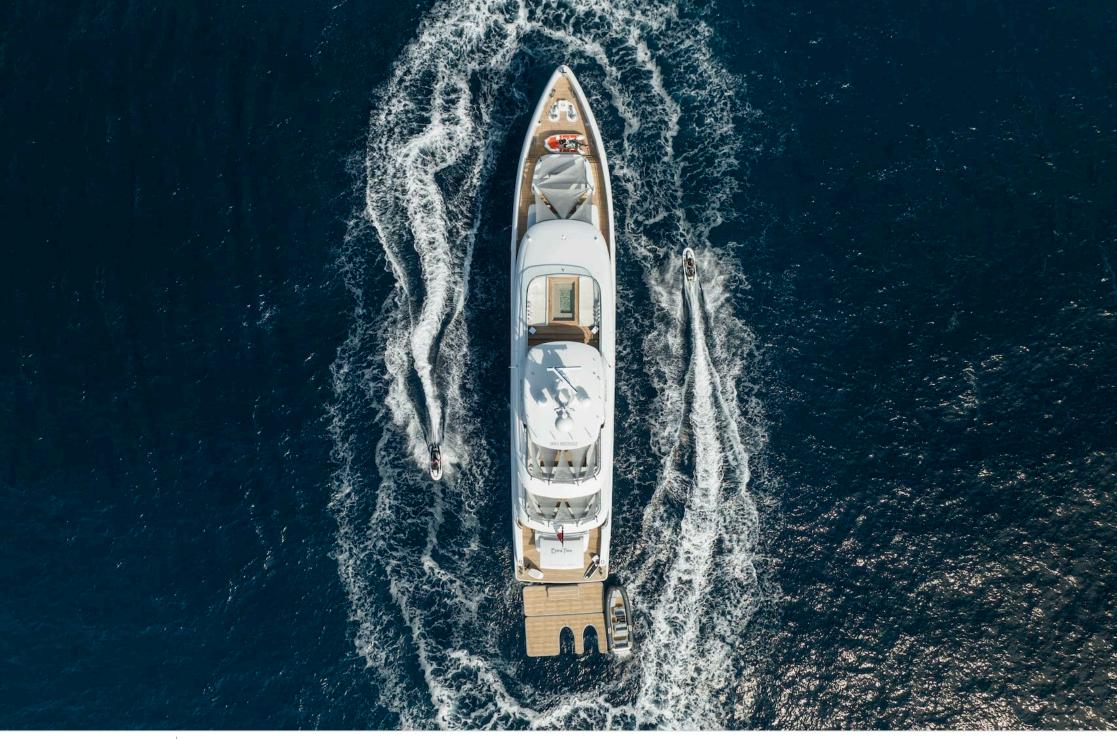

M/Y EXTRA TIME

Length Guests Cabins Crew 44.27m 145.24 ft. 10 5 9



#### M/Y EXTRA TIME









Windsurf

Wifi

# EXTERIOR DESIGN





Interior design Exterior design Gallery lifestyle Specifications Features













Interior design Exterior design Gallery lifestyle Specifications Features





### **INTERIOR DESIGN**





Interior design Exterior design Gallery lifestyle Specifications Features

















# GALLERY LIFESTYLE

















# Specifications

| €                                                 | Summer low rate<br>240 000 € | e per week |  |                                               | € | Summer high rate<br>285 000 € | per week |             |
|---------------------------------------------------|------------------------------|------------|--|-----------------------------------------------|---|-------------------------------|----------|-------------|
| €                                                 | Winter low rate  <br>0€      | per week   |  |                                               | € | Winter high rate pe<br>0€     | er week  |             |
|                                                   | Builder<br>Conrad            |            |  | Year buil<br>2024                             |