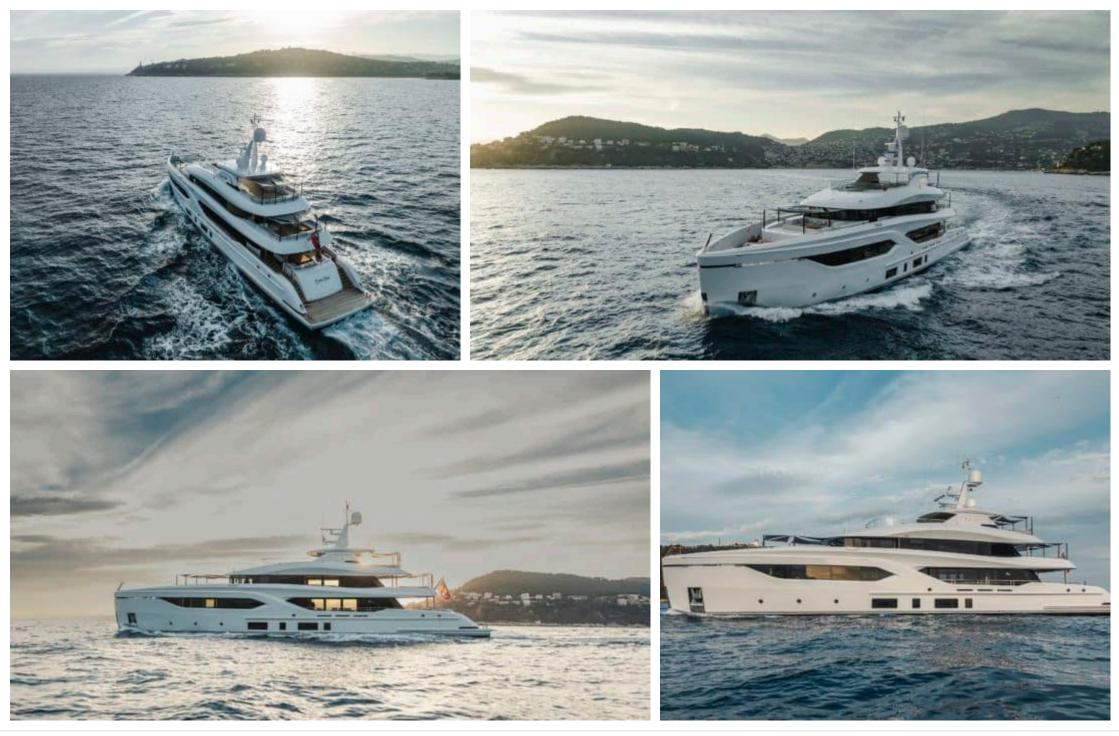

M/Y EXTRA TIME

Length Guests Cabins Crew 44.27m 145.24 ft. 10 5 9



#### M/Y EXTRA TIME









Windsurf

Wifi

# EXTERIOR DESIGN





Interior design Exterior design Gallery lifestyle Specifications Features













Interior design Exterior design Gallery lifestyle Specifications Features





### **INTERIOR DESIGN**





Interior design Exterior design Gallery lifestyle Specifications Features

















# GALLERY LIFESTYLE

















# Specifications

| €                                                 | Summer low rate<br>240 000 € | e per week |  |                                               | € | Summer high rate<br>285 000 € | per week |             |
|---------------------------------------------------|------------------------------|------------|--|-----------------------------------------------|---|-------------------------------|----------|-------------|
| €                                                 | Winter low rate  <br>0€      | per week   |  |