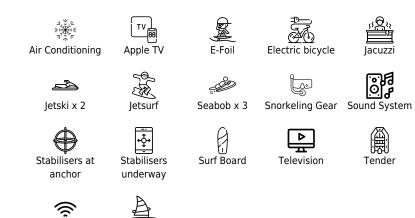

M/Y EXTRA TIME

Length Guests Cabins Crew 44.27m 145.24 ft. 10 5 9



#### M/Y EXTRA TIME









Windsurf

Wifi

# EXTERIOR DESIGN





Interior design Exterior design Gallery lifestyle Specifications Features













Interior design Exterior design Gallery lifestyle Specifications Features





### **INTERIOR DESIGN**





Interior design Exterior design Gallery lifestyle Specifications Features

















# GALLERY LIFESTYLE

















# Specifications

| €                                                 | Summer low rate<br>240 000 € | e per week |  |                                               | € | Summer high rate<br>285 000 € | per week |             |
|---------------------------------------------------|------------------------------|------------|--|-----------------------------------------------|---|-------------------------------|----------|-------