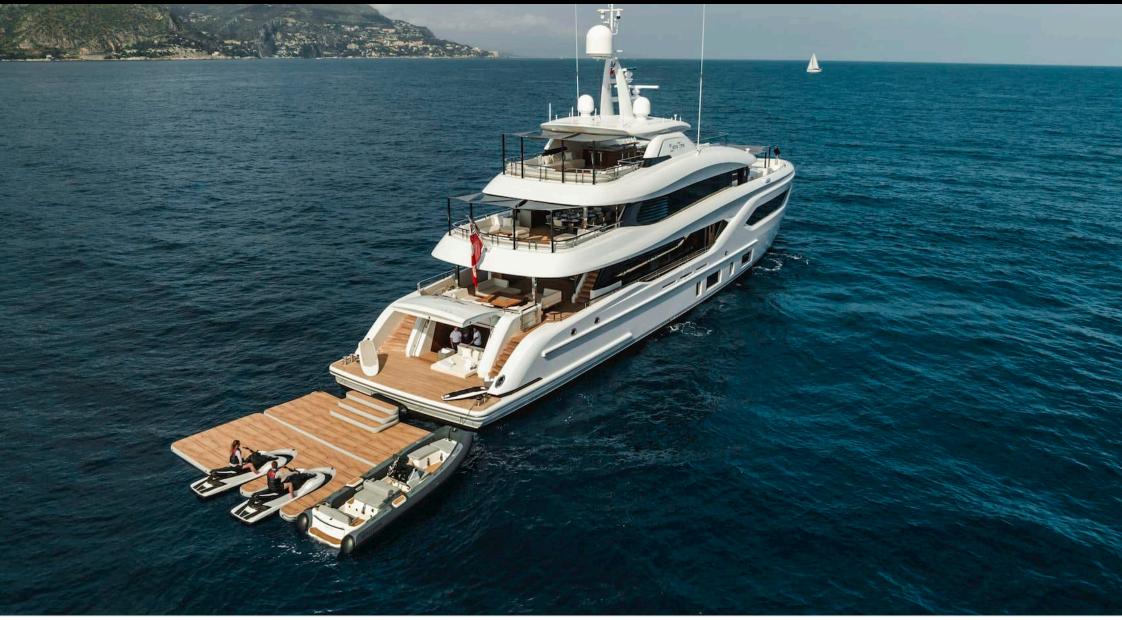

M/Y EXTRA TIME

Length Guests Cabins Crew 44.27m 145.24 ft. 10 5 9

# EXTERIOR DESIGN

Interior design Exterior design Gallery lifestyle Specifications Features

Interior design Exterior design Gallery lifestyle Specifications Features