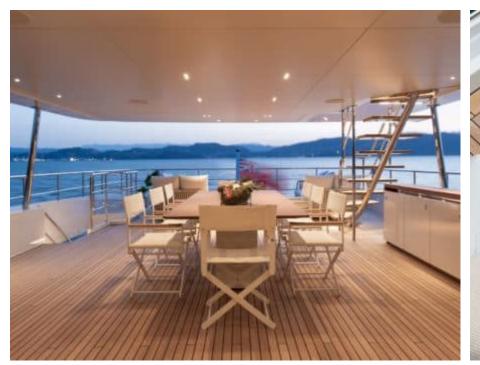

Guests 12



Cabins **5** 



Crew **7** 



### M/Y LEGEND











8m+ tender boat Air Conditioning Beach set-up Gym Equipment / day boat

₫





Snorkeling Gear



Jetski



Stabilisers at anchor







Wakeboard







# **EXTERIOR DESIGN**























































## INTERIOR DESIGN







































## GALLERY LIFESTYLE













































#### Specifications



Summer low rate per week 155 000 €



Summer high rate per week 175 000 €



Winter low rate per week 155 000 €



Winter high rate per week





Builder Benetti



Year built

2024



Length 36.9 m



Guests Cruising



Cabins

Winter Cruising Area(s)
West Mediterranean

Summer Cruising Area(s) West Mediterranean

Crew 7 Max speed 18 knots Cruising speed 13 knots

Fuel consumption 220 L/H

Type of cabins 5 (5 x Double)