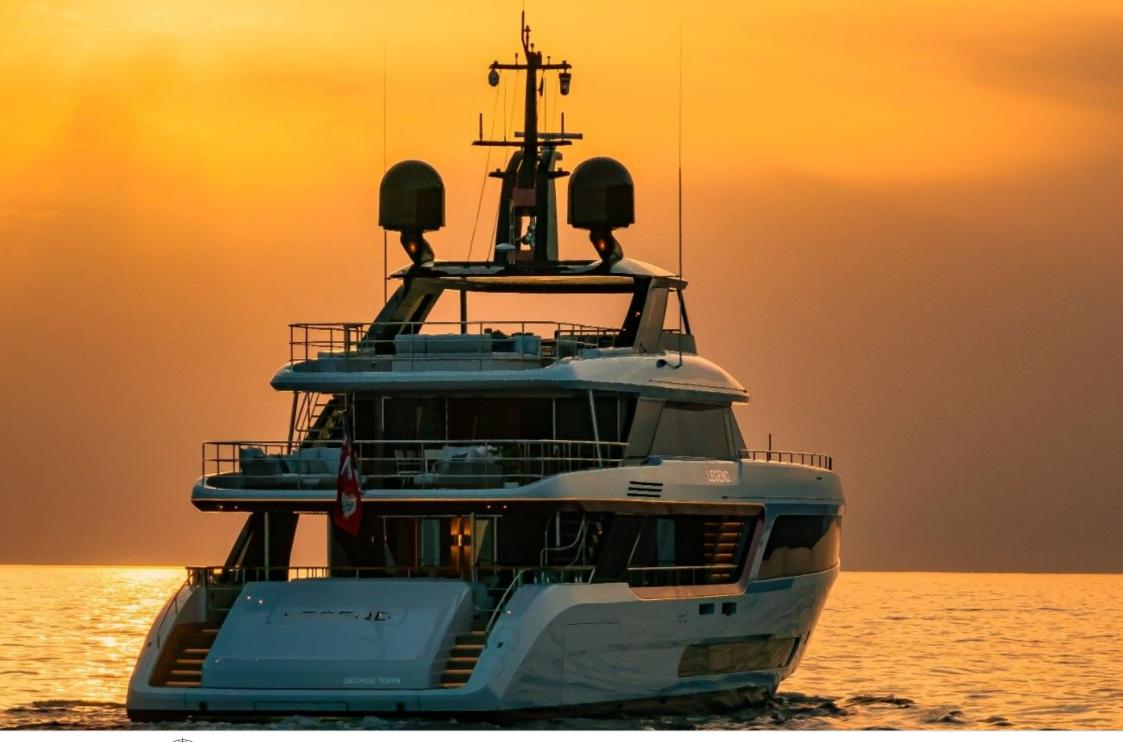

Guests 12



Cabins **5** 



Crew **7** 



### M/Y LEGEND











8m+ tender boat Air Conditioning Beach set-up Gym Equipment / day boat

₫





Snorkeling Gear



Jetski



Stabilisers at anchor







Wakeboard







# **EXTERIOR DESIGN**























































## INTERIOR DESIGN







































## GALLERY LIFESTYLE













































#### Specifications



Summer low rate per week 155 000 €



Summer high rate per week 175 000 €



Winter low rate per week 155 000 €



Winter high rate per week





Builder Benetti



Year built

2024



Length 36.9 m



Guests Cruising



Cabins

Winter Cruising Area(s)
West Mediterranean

Summer Cruising Area(s) West Mediterranean

Crew 7 Max speed 18 knots Cruising speed 13 knots

Fuel consumption 220 L/H

Type of cabins 5 (5 x Double)