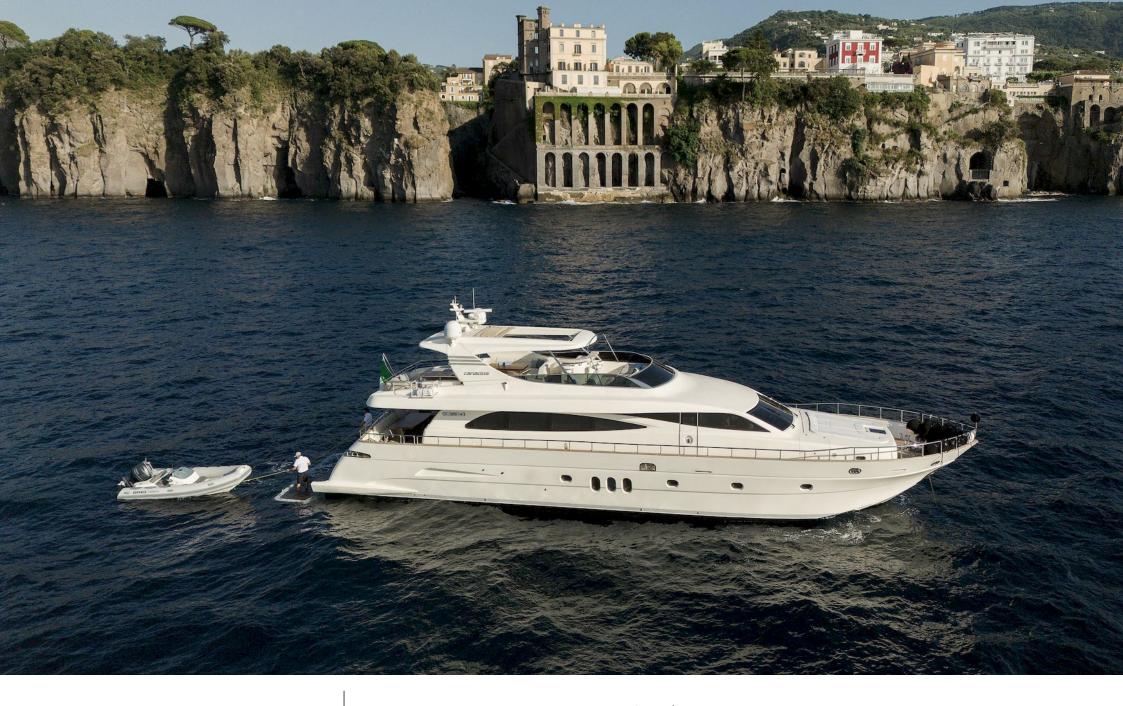

### M/Y LEGEND

8m+ tender boat Air Conditioning Beach set-up Gym Equipment / day boat

₫

Snorkeling Gear

Jetski

Stabilisers at anchor

Wakeboard

Length 36.9 m

Guests Cruising

Cabins

Winter Cruising Area(s)
West Mediterranean

Summer Cruising Area(s) West Mediterranean

Crew 7 Max speed 18 knots Cruising speed 13 knots

Fuel consumption 220 L/H

Type of cabins 5 (5 x Double)