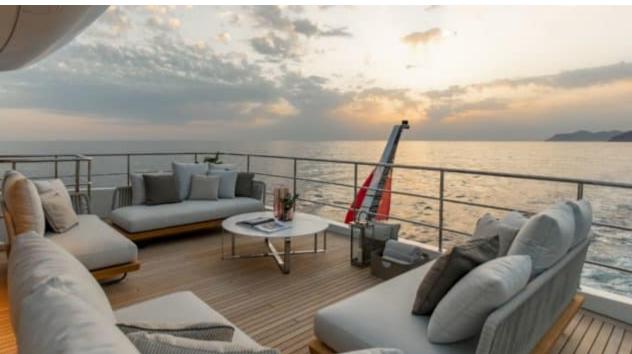

Guests 12



Cabins **5** 



Crew **7** 



### M/Y LEGEND











8m+ tender boat Air Conditioning Beach set-up Gym Equipment / day boat

₫





Snorkeling Gear



Jetski



Stabilisers at anchor







Wakeboard







# **EXTERIOR DESIGN**























































## INTERIOR DESIGN







































## GALLERY LIFESTYLE













































#### Specifications



Summer low rate per week 155 000 €



Summer high rate per week 175 000 €



Winter low rate per week 155 000 €



Winter high rate per week





Builder Benetti



Year built

2024



Length 36.9 m



Guests Cruising



Cabins

Winter Cruising Area(s)
West Mediterranean

Summer Cruising Area(s) West Mediterranean

Crew 7 Max speed 18 knots Cruising speed 13 knots

Fuel consumption 220 L/H

Type of cabins 5 (5 x Double)