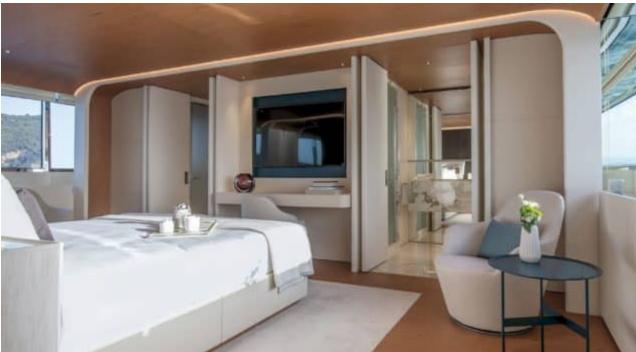

Guests 12



Cabins **5** 



Crew **7** 



### M/Y LEGEND











8m+ tender boat Air Conditioning Beach set-up Gym Equipment / day boat

₫





Snorkeling Gear



Jetski



Stabilisers at anchor







Wakeboard







# **EXTERIOR DESIGN**























































## INTERIOR DESIGN







































## GALLERY LIFESTYLE













































#### Specifications



Summer low rate per week 155 000 €



Summer high rate per week 175 000 €



Winter low rate per week 155 000 €



Winter high rate per week





Builder Benetti



Year built

2024



Length 36.9 m



Guests Cruising



Cabins

Winter Cruising Area(s)
West Mediterranean

Summer Cruising Area(s) West Mediterranean

Crew 7 Max speed 18 knots Cruising speed 13 knots

Fuel consumption 220 L/H

Type of cabins 5 (5 x Double)