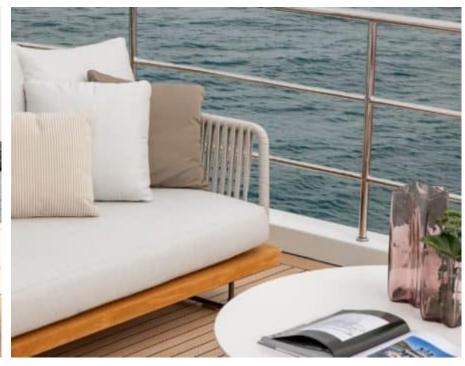

Guests 12



Cabins **5** 



Crew **7** 



### M/Y LEGEND











8m+ tender boat Air Conditioning Beach set-up Gym Equipment / day boat

₫





Snorkeling Gear



Jetski



Stabilisers at anchor







Wakeboard







# **EXTERIOR DESIGN**























































## INTERIOR DESIGN







































## GALLERY LIFESTYLE













































#### Specifications



Summer low rate per week 155 000 €



Summer high rate per week 175 000 €



Winter low rate per week 155 000 €



Winter high rate per week





Builder Benetti



Year built

2024



Length 36.9 m



Guests Cruising



Cabins

Winter Cruising Area(s)
West Mediterranean

Summer Cruising Area(s) West Mediterranean

Crew 7 Max speed 18 knots Cruising speed 13 knots

Fuel consumption 220 L/H

Type of cabins 5 (5 x Double)