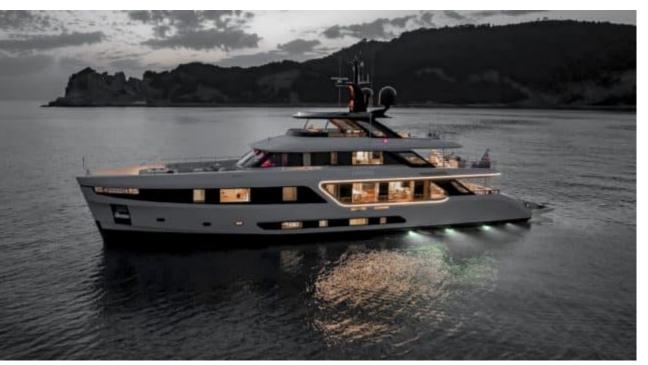

Guests 12



Cabins **5** 



Crew **7** 



### M/Y LEGEND











8m+ tender boat Air Conditioning Beach set-up Gym Equipment / day boat

₫





Snorkeling Gear



Jetski



Stabilisers at anchor







Wakeboard







# **EXTERIOR DESIGN**























































## INTERIOR DESIGN







































## GALLERY LIFESTYLE













































#### Specifications



Summer low rate per week 155 000 €



Summer high rate per week 175 000 €



Winter low rate per week 155 000 €



Winter high rate per week





Builder Benetti



Year built

2024



Length 36.9 m



Guests Cruising



Cabins

Winter Cruising Area(s)
West Mediterranean

Summer Cruising Area(s) West Mediterranean

Crew 7 Max speed 18 knots Cruising speed 13 knots

Fuel consumption 220 L/H

Type of cabins 5 (5 x Double)