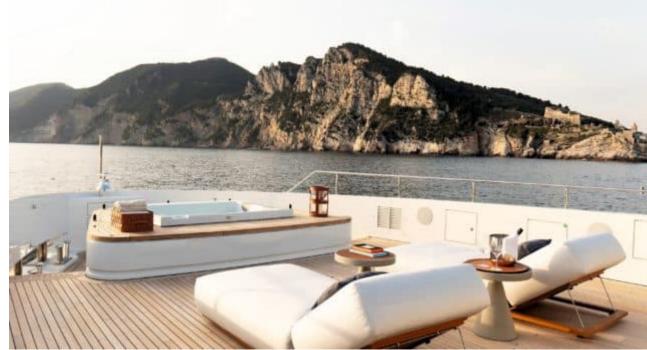

Guests 12



Cabins **5** 



Crew **7** 



### M/Y LEGEND











8m+ tender boat Air Conditioning Beach set-up Gym Equipment / day boat

₫





Snorkeling Gear



Jetski



Stabilisers at anchor







Wakeboard







# **EXTERIOR DESIGN**























































## INTERIOR DESIGN







































## GALLERY LIFESTYLE













































#### Specifications



Summer low rate per week 155 000 €



Summer high rate per week 175 000 €



Winter low rate per week 155 000 €



Winter high rate per week





Builder Benetti



Year built

2024



Length 36.9 m



Guests Cruising



Cabins

Winter Cruising Area(s)
West Mediterranean

Summer Cruising Area(s) West Mediterranean

Crew 7 Max speed 18 knots Cruising speed 13 knots

Fuel consumption 220 L/H

Type of cabins 5 (5 x Double)