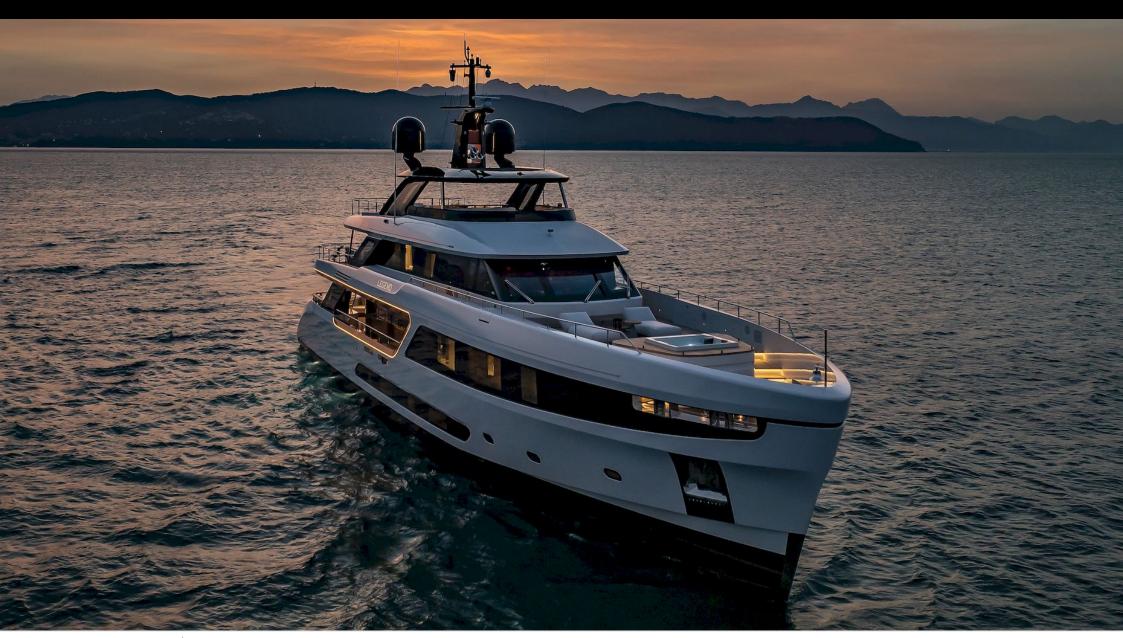

Guests 12



Cabins **5** 



Crew **7** 



### M/Y LEGEND











8m+ tender boat Air Conditioning Beach set-up Gym Equipment / day boat

₫





Snorkeling Gear



Jetski



Stabilisers at anchor







Wakeboard







# **EXTERIOR DESIGN**























































## INTERIOR DESIGN







































## GALLERY LIFESTYLE













































#### Specifications



Summer low rate per week 155 000 €



Summer high rate per week 175 000 €



Winter low rate per week 155 000 €



Winter high rate per week





Builder Benetti



Year built

2024



Length 36.9 m



Guests Cruising



Cabins

Winter Cruising Area(s)
West Mediterranean

Summer Cruising Area(s) West Mediterranean

Crew 7 Max speed 18 knots Cruising speed 13 knots

Fuel consumption 220 L/H

Type of cabins 5 (5 x Double)