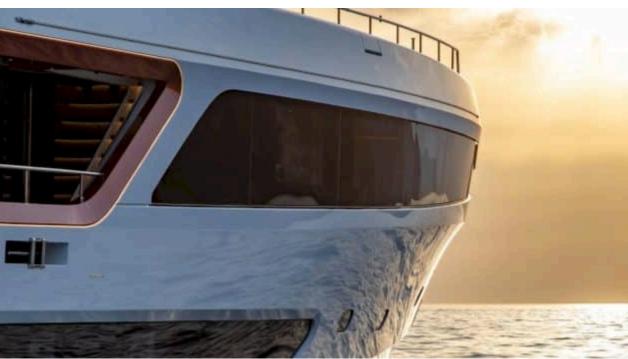

Guests 12



Cabins **5** 



Crew **7** 



### M/Y LEGEND











8m+ tender boat Air Conditioning Beach set-up Gym Equipment / day boat

₫





Snorkeling Gear



Jetski



Stabilisers at anchor







Wakeboard







# **EXTERIOR DESIGN**























































## INTERIOR DESIGN







































## GALLERY LIFESTYLE













































#### Specifications



Summer low rate per week 155 000 €



Summer high rate per week 175 000 €



Winter low rate per week 155 000 €



Winter high rate per week





Builder Benetti



Year built

2024



Length 36.9 m



Guests Cruising



Cabins

Winter Cruising Area(s)
West Mediterranean

Summer Cruising Area(s) West Mediterranean

Crew 7 Max speed 18 knots Cruising speed 13 knots

Fuel consumption 220 L/H

Type of cabins 5 (5 x Double)