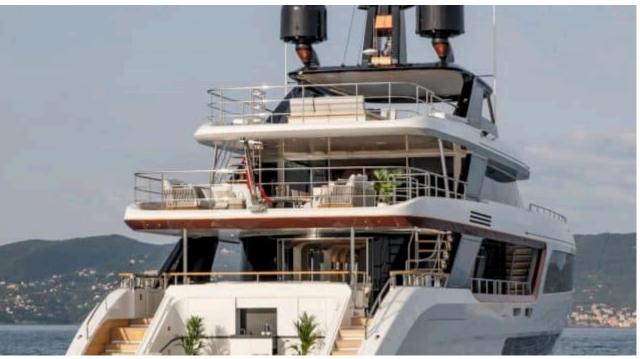

Guests 12



Cabins **5** 



Crew **7** 



### M/Y LEGEND











8m+ tender boat Air Conditioning Beach set-up Gym Equipment / day boat

₫





Snorkeling Gear



Jetski



Stabilisers at anchor







Wakeboard







# **EXTERIOR DESIGN**























































## INTERIOR DESIGN







































## GALLERY LIFESTYLE













































#### Specifications



Summer low rate per week 155 000 €



Summer high rate per week 175 000 €



Winter low rate per week 155 000 €



Winter high rate per week





Builder Benetti



Year built

2024



Length 36.9 m



Guests Cruising



Cabins

Winter Cruising Area(s)
West Mediterranean

Summer Cruising Area(s) West Mediterranean

Crew 7 Max speed 18 knots Cruising speed 13 knots

Fuel consumption 220 L/H

Type of cabins 5 (5 x Double)