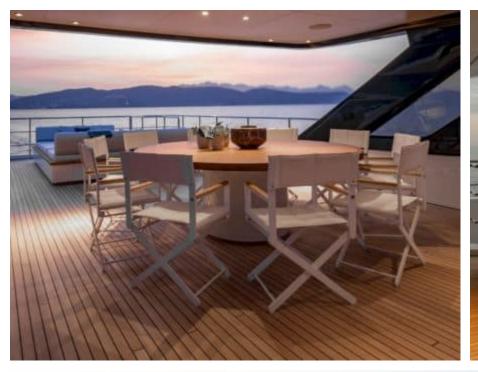

Guests 12



Cabins **5** 



Crew **7** 



### M/Y LEGEND











8m+ tender boat Air Conditioning Beach set-up Gym Equipment / day boat

₫





Snorkeling Gear



Jetski



Stabilisers at anchor







Wakeboard







# **EXTERIOR DESIGN**























































## INTERIOR DESIGN







































## GALLERY LIFESTYLE













































#### Specifications



Summer low rate per week 155 000 €



Summer high rate per week 175 000 €



Winter low rate per week 155 000 €



Winter high rate per week





Builder Benetti



Year built

2024



Length 36.9 m



Guests Cruising



Cabins

Winter Cruising Area(s)
West Mediterranean

Summer Cruising Area(s) West Mediterranean

Crew 7 Max speed 18 knots Cruising speed 13 knots

Fuel consumption 220 L/H

Type of cabins 5 (5 x Double)