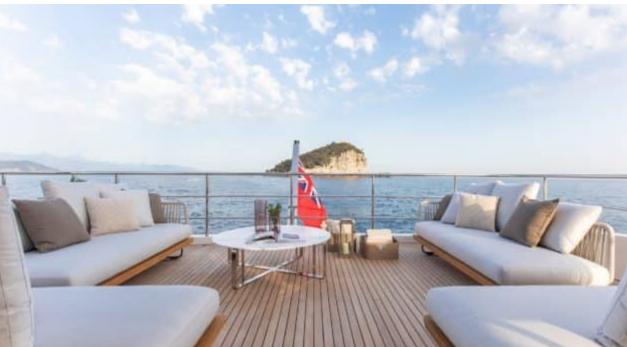

Guests 12



Cabins **5** 



Crew **7** 



### M/Y LEGEND











8m+ tender boat Air Conditioning Beach set-up Gym Equipment / day boat

₫





Snorkeling Gear



Jetski



Stabilisers at anchor







Wakeboard







# **EXTERIOR DESIGN**























































## INTERIOR DESIGN







































## GALLERY LIFESTYLE













































#### Specifications



Summer low rate per week 155 000 €



Summer high rate per week 175 000 €



Winter low rate per week 155 000 €



Winter high rate per week





Builder Benetti



Year built

2024



Length 36.9 m



Guests Cruising



Cabins

Winter Cruising Area(s)
West Mediterranean

Summer Cruising Area(s) West Mediterranean

Crew 7 Max speed 18 knots Cruising speed 13 knots

Fuel consumption 220 L/H

Type of cabins 5 (5 x Double)