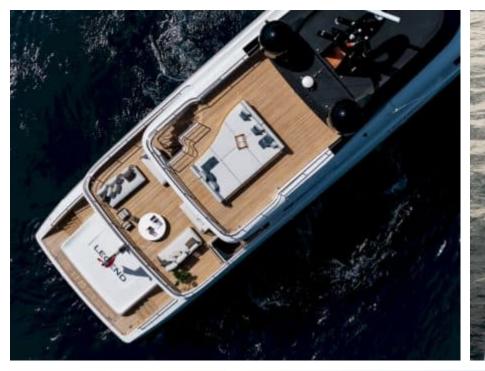

Guests 12



Cabins **5** 



Crew **7** 



### M/Y LEGEND











8m+ tender boat Air Conditioning Beach set-up Gym Equipment / day boat

₫





Snorkeling Gear



Jetski



Stabilisers at anchor







Wakeboard







# **EXTERIOR DESIGN**























































## INTERIOR DESIGN







































## GALLERY LIFESTYLE













































#### Specifications



Summer low rate per week 155 000 €



Summer high rate per week 175 000 €



Winter low rate per week 155 000 €



Winter high rate per week





Builder Benetti



Year built

2024



Length 36.9 m



Guests Cruising



Cabins

Winter Cruising Area(s)
West Mediterranean

Summer Cruising Area(s) West Mediterranean

Crew 7 Max speed 18 knots Cruising speed 13 knots

Fuel consumption 220 L/H

Type of cabins 5 (5 x Double)