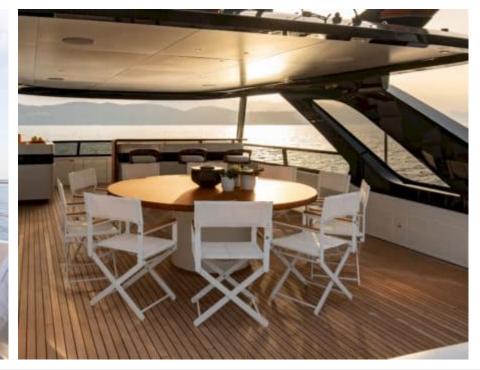

Guests 12



Cabins **5** 



Crew **7** 



### M/Y LEGEND











8m+ tender boat Air Conditioning Beach set-up Gym Equipment / day boat

₫





Snorkeling Gear



Jetski



Stabilisers at anchor







Wakeboard







# **EXTERIOR DESIGN**























































## INTERIOR DESIGN







































## GALLERY LIFESTYLE













































#### Specifications



Summer low rate per week 155 000 €



Summer high rate per week 175 000 €



Winter low rate per week 155 000 €



Winter high rate per week





Builder Benetti



Year built

2024



Length 36.9 m



Guests Cruising



Cabins

Winter Cruising Area(s)
West Mediterranean

Summer Cruising Area(s) West Mediterranean

Crew 7 Max speed 18 knots Cruising speed 13 knots

Fuel consumption 220 L/H

Type of cabins 5 (5 x Double)