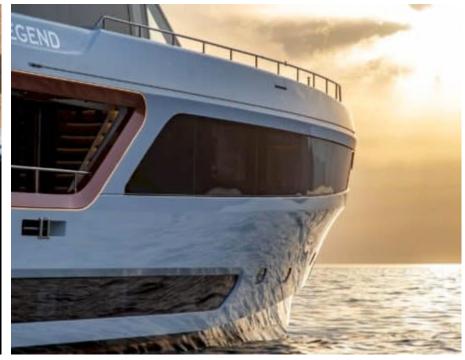

Guests 12



Cabins **5** 



Crew **7** 



### M/Y LEGEND











8m+ tender boat Air Conditioning Beach set-up Gym Equipment / day boat

₫





Snorkeling Gear



Jetski



Stabilisers at anchor







Wakeboard







# **EXTERIOR DESIGN**























































## INTERIOR DESIGN







































## GALLERY LIFESTYLE













































#### Specifications



Summer low rate per week 155 000 €



Summer high rate per week 175 000 €



Winter low rate per week 155 000 €



Winter high rate per week





Builder Benetti



Year built

2024



Length 36.9 m



Guests Cruising



Cabins

Winter Cruising Area(s)
West Mediterranean

Summer Cruising Area(s) West Mediterranean

Crew 7 Max speed 18 knots Cruising speed 13 knots

Fuel consumption 220 L/H

Type of cabins 5 (5 x Double)