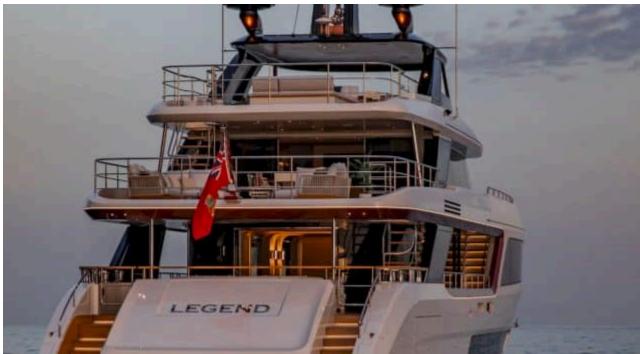

Guests 12



Cabins **5** 



Crew **7** 



### M/Y LEGEND











8m+ tender boat Air Conditioning Beach set-up Gym Equipment / day boat

₫





Snorkeling Gear



Jetski



Stabilisers at anchor







Wakeboard







# **EXTERIOR DESIGN**























































## INTERIOR DESIGN







































## GALLERY LIFESTYLE













































#### Specifications



Summer low rate per week 155 000 €



Summer high rate per week 175 000 €



Winter low rate per week 155 000 €



Winter high rate per week





Builder Benetti



Year built

2024



Length 36.9 m



Guests Cruising



Cabins

Winter Cruising Area(s)
West Mediterranean

Summer Cruising Area(s) West Mediterranean

Crew 7 Max speed 18 knots Cruising speed 13 knots

Fuel consumption 220 L/H

Type of cabins 5 (5 x Double)