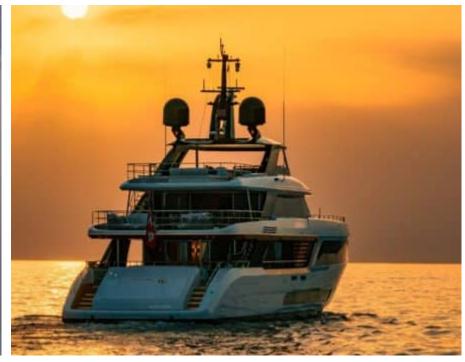

Guests 12



Cabins **5** 



Crew **7** 



### M/Y LEGEND











8m+ tender boat Air Conditioning Beach set-up Gym Equipment / day boat

₫





Snorkeling Gear



Jetski



Stabilisers at anchor







Wakeboard







# **EXTERIOR DESIGN**























































## INTERIOR DESIGN







































## GALLERY LIFESTYLE













































#### Specifications



Summer low rate per week 155 000 €



Summer high rate per week 175 000 €



Winter low rate per week 155 000 €



Winter high rate per week





Builder Benetti



Year built

2024



Length 36.9 m



Guests Cruising



Cabins

Winter Cruising Area(s)
West Mediterranean

Summer Cruising Area(s) West Mediterranean

Crew 7 Max speed 18 knots Cruising speed 13 knots

Fuel consumption 220 L/H

Type of cabins 5 (5 x Double)