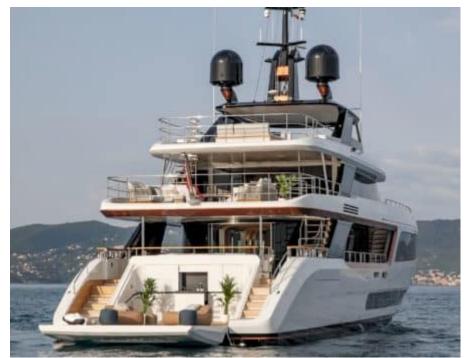

Guests 12



Cabins **5** 



Crew **7** 



### M/Y LEGEND











8m+ tender boat Air Conditioning Beach set-up Gym Equipment / day boat

₫





Snorkeling Gear



Jetski



Stabilisers at anchor







Wakeboard







# **EXTERIOR DESIGN**























































## INTERIOR DESIGN







































## GALLERY LIFESTYLE













































#### Specifications



Summer low rate per week 155 000 €



Summer high rate per week 175 000 €



Winter low rate per week 155 000 €



Winter high rate per week





Builder Benetti



Year built

2024



Length 36.9 m



Guests Cruising



Cabins

Winter Cruising Area(s)
West Mediterranean

Summer Cruising Area(s) West Mediterranean

Crew 7 Max speed 18 knots Cruising speed 13 knots

Fuel consumption 220 L/H

Type of cabins 5 (5 x Double)