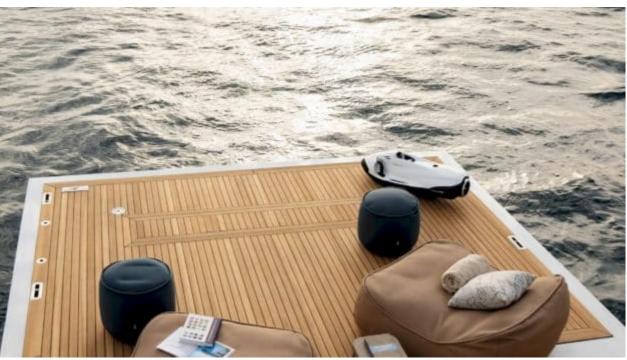

Guests 12



Cabins **5** 



Crew **7** 



### M/Y LEGEND











8m+ tender boat Air Conditioning Beach set-up Gym Equipment / day boat

₫





Snorkeling Gear



Jetski



Stabilisers at anchor







Wakeboard







# **EXTERIOR DESIGN**























































## INTERIOR DESIGN







































## GALLERY LIFESTYLE













































#### Specifications



Summer low rate per week 155 000 €



Summer high rate per week 175 000 €



Winter low rate per week 155 000 €



Winter high rate per week





Builder Benetti



Year built

2024



Length 36.9 m



Guests Cruising



Cabins

Winter Cruising Area(s)
West Mediterranean

Summer Cruising Area(s) West Mediterranean

Crew 7 Max speed 18 knots Cruising speed 13 knots

Fuel consumption 220 L/H

Type of cabins 5 (5 x Double)