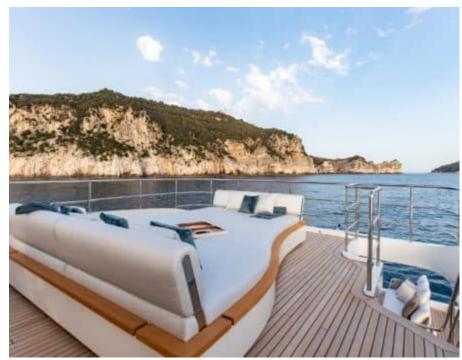

Guests 12



Cabins **5** 



Crew **7** 



### M/Y LEGEND











8m+ tender boat Air Conditioning Beach set-up Gym Equipment / day boat

₫





Snorkeling Gear



Jetski



Stabilisers at anchor







Wakeboard







# **EXTERIOR DESIGN**























































## INTERIOR DESIGN







































## GALLERY LIFESTYLE













































#### Specifications



Summer low rate per week 155 000 €



Summer high rate per week 175 000 €



Winter low rate per week 155 000 €



Winter high rate per week





Builder Benetti



Year built

2024



Length 36.9 m



Guests Cruising



Cabins

Winter Cruising Area(s)
West Mediterranean

Summer Cruising Area(s) West Mediterranean

Crew 7 Max speed 18 knots Cruising speed 13 knots

Fuel consumption 220 L/H

Type of cabins 5 (5 x Double)