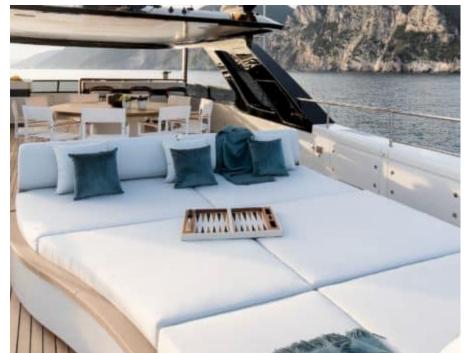

Guests 12



Cabins **5** 



Crew **7** 



### M/Y LEGEND











8m+ tender boat Air Conditioning Beach set-up Gym Equipment / day boat

₫





Snorkeling Gear



Jetski



Stabilisers at anchor







Wakeboard







# **EXTERIOR DESIGN**























































## INTERIOR DESIGN







































## GALLERY LIFESTYLE













































#### Specifications



Summer low rate per week 155 000 €



Summer high rate per week 175 000 €



Winter low rate per week 155 000 €



Winter high rate per week





Builder Benetti



Year built

2024



Length 36.9 m



Guests Cruising



Cabins

Winter Cruising Area(s)
West Mediterranean

Summer Cruising Area(s) West Mediterranean

Crew 7 Max speed 18 knots Cruising speed 13 knots

Fuel consumption 220 L/H

Type of cabins 5 (5 x Double)