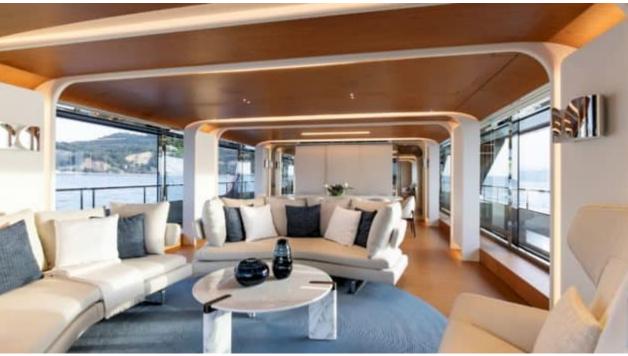

Guests 12



Cabins **5** 



Crew **7** 



### M/Y LEGEND











8m+ tender boat Air Conditioning Beach set-up Gym Equipment / day boat

₫





Snorkeling Gear



Jetski



Stabilisers at anchor







Wakeboard







# **EXTERIOR DESIGN**























































## INTERIOR DESIGN







































## GALLERY LIFESTYLE













































#### Specifications



Summer low rate per week 155 000 €



Summer high rate per week 175 000 €



Winter low rate per week 155 000 €



Winter high rate per week





Builder Benetti



Year built

2024



Length 36.9 m



Guests Cruising



Cabins

Winter Cruising Area(s)
West Mediterranean

Summer Cruising Area(s) West Mediterranean

Crew 7 Max speed 18 knots Cruising speed 13 knots

Fuel consumption 220 L/H

Type of cabins 5 (5 x Double)