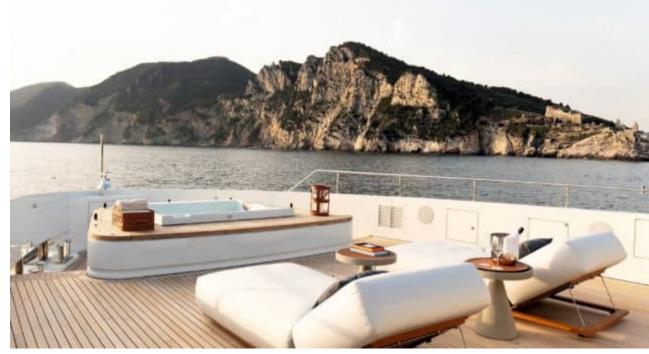

Guests 12



Cabins **5** 



Crew **7** 



### M/Y LEGEND











8m+ tender boat Air Conditioning Beach set-up Gym Equipment / day boat

₫





Snorkeling Gear



Jetski



Stabilisers at anchor







Wakeboard







# **EXTERIOR DESIGN**























































## INTERIOR DESIGN







































## GALLERY LIFESTYLE













































#### Specifications



Summer low rate per week 155 000 €



Summer high rate per week 175 000 €



Winter low rate per week 155 000 €



Winter high rate per week





Builder Benetti



Year built

2024



Length 36.9 m



Guests Cruising



Cabins

Winter Cruising Area(s)
West Mediterranean

Summer Cruising Area(s) West Mediterranean

Crew 7 Max speed 18 knots Cruising speed 13 knots

Fuel consumption 220 L/H

Type of cabins 5 (5 x Double)