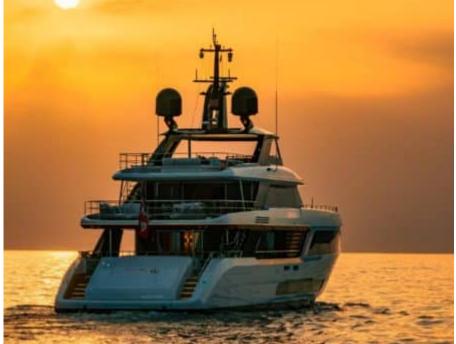

Guests 12



Cabins **5** 



Crew **7** 



### M/Y LEGEND











8m+ tender boat Air Conditioning Beach set-up Gym Equipment / day boat

₫





Snorkeling Gear



Jetski



Stabilisers at anchor







Wakeboard







# **EXTERIOR DESIGN**























































## INTERIOR DESIGN







































## GALLERY LIFESTYLE













































#### Specifications



Summer low rate per week 155 000 €



Summer high rate per week 175 000 €



Winter low rate per week 155 000 €



Winter high rate per week





Builder Benetti



Year built

2024



Length 36.9 m



Guests Cruising



Cabins

Winter Cruising Area(s)
West Mediterranean

Summer Cruising Area(s) West Mediterranean

Crew 7 Max speed 18 knots Cruising speed 13 knots

Fuel consumption 220 L/H

Type of cabins 5 (5 x Double)