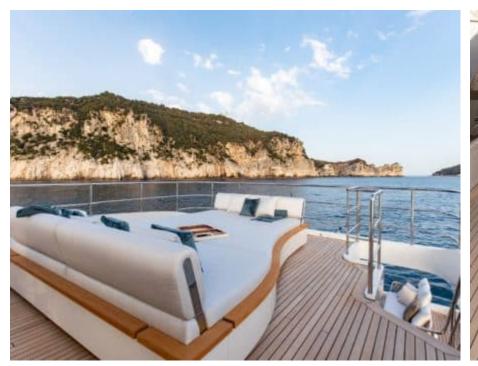

Guests 12



Cabins **5** 



Crew **7** 



### M/Y LEGEND











8m+ tender boat Air Conditioning Beach set-up Gym Equipment / day boat

₫





Snorkeling Gear



Jetski



Stabilisers at anchor







Wakeboard







# **EXTERIOR DESIGN**























































## INTERIOR DESIGN







































## GALLERY LIFESTYLE













































#### Specifications



Summer low rate per week 155 000 €



Summer high rate per week 175 000 €



Winter low rate per week 155 000 €



Winter high rate per week





Builder Benetti



Year built

2024



Length 36.9 m



Guests Cruising



Cabins

Winter Cruising Area(s)
West Mediterranean

Summer Cruising Area(s) West Mediterranean

Crew 7 Max speed 18 knots Cruising speed 13 knots

Fuel consumption 220 L/H

Type of cabins 5 (5 x Double)