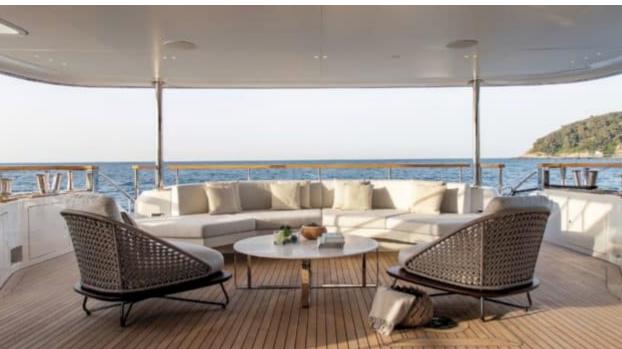

Guests 12



Cabins **5** 



Crew **7** 



### M/Y LEGEND











8m+ tender boat Air Conditioning Beach set-up Gym Equipment / day boat

₫





Snorkeling Gear



Jetski



Stabilisers at anchor







Wakeboard







# **EXTERIOR DESIGN**























































## INTERIOR DESIGN







































## GALLERY LIFESTYLE













































#### Specifications



Summer low rate per week 155 000 €



Summer high rate per week 175 000 €



Winter low rate per week 155 000 €



Winter high rate per week





Builder Benetti



Year built

2024



Length 36.9 m



Guests Cruising



Cabins

Winter Cruising Area(s)
West Mediterranean

Summer Cruising Area(s) West Mediterranean

Crew 7 Max speed 18 knots Cruising speed 13 knots

Fuel consumption 220 L/H

Type of cabins 5 (5 x Double)