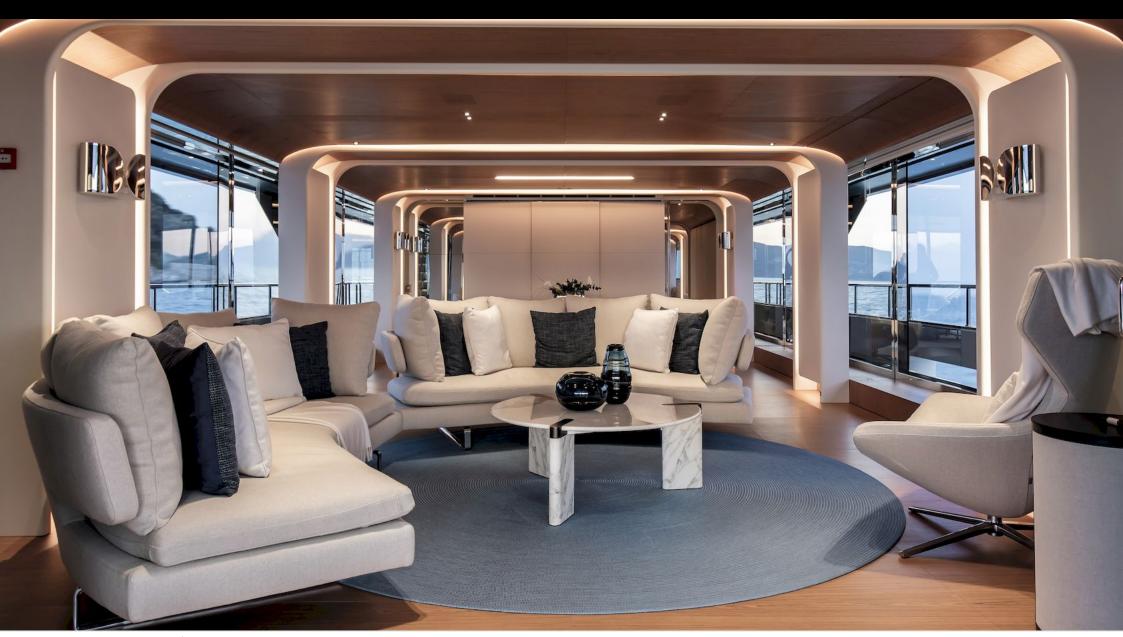

Guests 12



Cabins **5** 



Crew **7** 



### M/Y LEGEND











8m+ tender boat Air Conditioning Beach set-up Gym Equipment / day boat

₫





Snorkeling Gear



Jetski



Stabilisers at anchor







Wakeboard







# **EXTERIOR DESIGN**























































## INTERIOR DESIGN







































## GALLERY LIFESTYLE













































#### Specifications



Summer low rate per week 155 000 €



Summer high rate per week 175 000 €



Winter low rate per week 155 000 €



Winter high rate per week





Builder Benetti



Year built

2024



Length 36.9 m



Guests Cruising



Cabins

Winter Cruising Area(s)
West Mediterranean

Summer Cruising Area(s) West Mediterranean

Crew 7 Max speed 18 knots Cruising speed 13 knots

Fuel consumption 220 L/H

Type of cabins 5 (5 x Double)