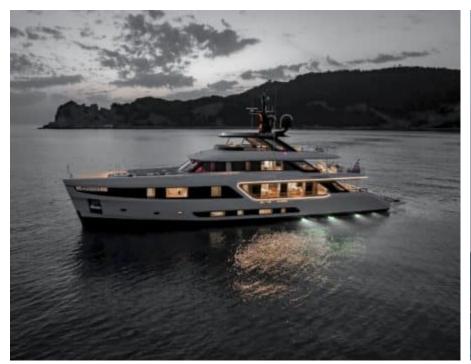

Guests 12



Cabins **5** 



Crew **7** 



### M/Y LEGEND











8m+ tender boat Air Conditioning Beach set-up Gym Equipment / day boat

₫





Snorkeling Gear



Jetski



Stabilisers at anchor







Wakeboard







# **EXTERIOR DESIGN**























































## INTERIOR DESIGN







































## GALLERY LIFESTYLE













































#### Specifications



Summer low rate per week 155 000 €



Summer high rate per week 175 000 €



Winter low rate per week 155 000 €



Winter high rate per week





Builder Benetti



Year built

2024



Length 36.9 m



Guests Cruising



Cabins

Winter Cruising Area(s)
West Mediterranean

Summer Cruising Area(s) West Mediterranean

Crew 7 Max speed 18 knots Cruising speed 13 knots

Fuel consumption 220 L/H

Type of cabins 5 (5 x Double)