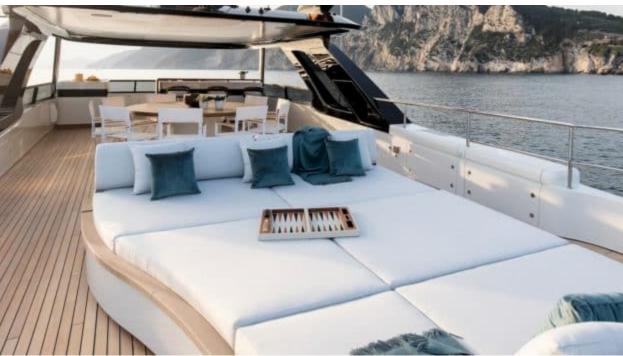

Guests 12



Cabins **5** 



Crew **7** 



### M/Y LEGEND











8m+ tender boat Air Conditioning Beach set-up Gym Equipment / day boat

₫





Snorkeling Gear



Jetski



Stabilisers at anchor







Wakeboard







# **EXTERIOR DESIGN**























































## INTERIOR DESIGN







































## GALLERY LIFESTYLE













































#### Specifications



Summer low rate per week 155 000 €



Summer high rate per week 175 000 €



Winter low rate per week 155 000 €



Winter high rate per week





Builder Benetti



Year built

2024



Length 36.9 m



Guests Cruising



Cabins

Winter Cruising Area(s)
West Mediterranean

Summer Cruising Area(s) West Mediterranean

Crew 7 Max speed 18 knots Cruising speed 13 knots

Fuel consumption 220 L/H

Type of cabins 5 (5 x Double)