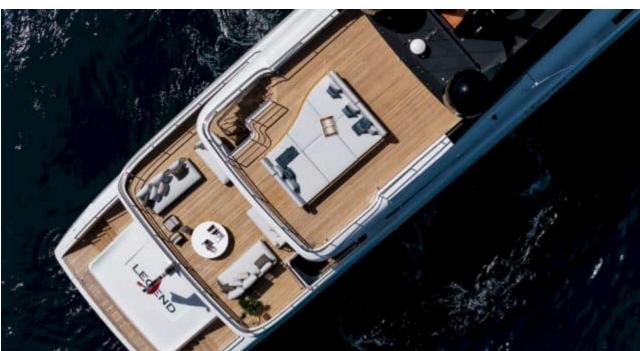

Guests 12



Cabins **5** 



Crew **7** 



### M/Y LEGEND











8m+ tender boat Air Conditioning Beach set-up Gym Equipment / day boat

₫





Snorkeling Gear



Jetski



Stabilisers at anchor







Wakeboard







# **EXTERIOR DESIGN**























































## INTERIOR DESIGN







































## GALLERY LIFESTYLE













































#### Specifications



Summer low rate per week 155 000 €



Summer high rate per week 175 000 €



Winter low rate per week 155 000 €



Winter high rate per week





Builder Benetti



Year built

2024



Length 36.9 m



Guests Cruising



Cabins

Winter Cruising Area(s)
West Mediterranean

Summer Cruising Area(s) West Mediterranean

Crew 7 Max speed 18 knots Cruising speed 13 knots

Fuel consumption 220 L/H

Type of cabins 5 (5 x Double)