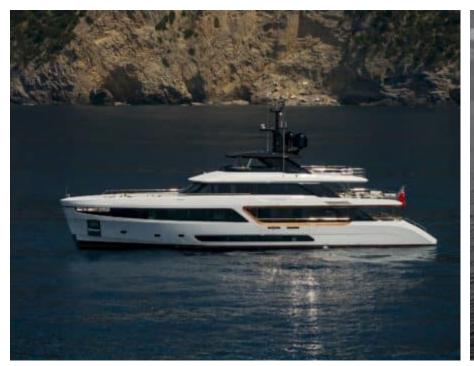

Guests 12



Cabins **5** 



Crew **7** 



### M/Y LEGEND











8m+ tender boat Air Conditioning Beach set-up Gym Equipment / day boat

₫





Snorkeling Gear



Jetski



Stabilisers at anchor







Wakeboard







# **EXTERIOR DESIGN**























































## INTERIOR DESIGN







































## GALLERY LIFESTYLE













































#### Specifications



Summer low rate per week 155 000 €



Summer high rate per week 175 000 €



Winter low rate per week 155 000 €



Winter high rate per week





Builder Benetti



Year built

2024



Length 36.9 m



Guests Cruising



Cabins

Winter Cruising Area(s)
West Mediterranean

Summer Cruising Area(s) West Mediterranean

Crew 7 Max speed 18 knots Cruising speed 13 knots

Fuel consumption 220 L/H

Type of cabins 5 (5 x Double)