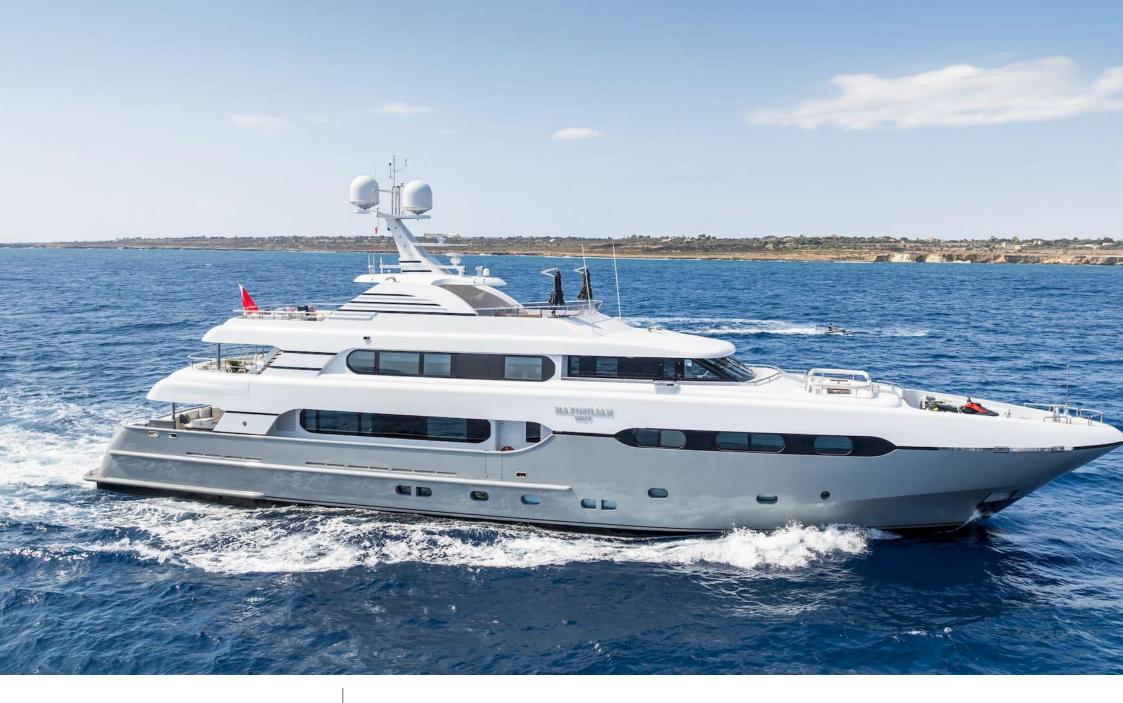

#### M/Y MAXIMILIAN MMIV

Length Guests Cabins Crew 45.02m 147.7 ft. Com 12 5 9

## Specifications

| € Summer lo<br>180 000 €                                    | E Summer low rate per week<br>180 000 € |  |                                                                   | €   | Summer high rate per week<br>210 000 € |          |                    |             |
|-------------------------------------------------------------|-----------------------------------------|--|-------------------------------------------------------------------|-----|----------------------------------------|----------|--------------------|-------------|
| € Winter low rate per week<br>180 000 €                     |                                         |  |                                                                   | €   | Winter high rate per week<br>210 000€  |          |                    |             |
| Builder<br>Sunrise Yach                                     | ts                                      |  | Year bu<br>2009                                                   | ilt |                                        |          | Year refit<br>2024 |             |
| Length<br>45.02 m                                           |                                         |  |                                                                   |     | Guests (<br>12                         | Cruising |                    | Cabins<br>5 |
| Winter Cruising Area(s)<br>West Mediterranean               |                                         |  | Summer Cruising Area(s)<br>East Mediterranean, West Mediterranean |     |                                        |          |                    |             |
| Crew Max speed<br>9 14 knots                                |                                         |  | Cruising spee                                                     |     | Fuel consumption<br>300 L/H            |          |                    |             |
| Type of cabins<br>5 (3 x Double, 1 x Twin, 1 x Convertible) |                                         |  |                                                                   |     |                                        |          |                    |             |