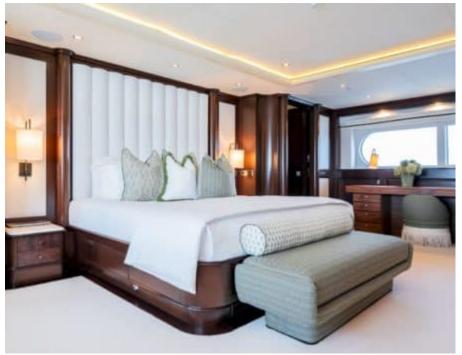

#### M/Y MAXIMILIAN MMIV

Length Guests Cabins Crew 45.02m 147.7 ft. Com 12 5 9



#### M/Y MAXIMILIAN MMIV









## EXTERIOR DESIGN























ARTHAUD YACHTING

# INTERIOR DESIGN

































# GALLERY LIFESTYLE

































## Specifications

| € Summer lo<br>180 000 €                                    | E Summer low rate per week<br>180 000 € |  |                                                                   | €   | Summer high rate per week<br>210 000 € |          |                    |             |
|-------------------------------------------------------------|-----------------------------------------|--|-------------------------------------------------------------------|-----|----------------------------------------|----------|--------------------|-------------|
| € Winter low rate per week<br>180 000 €                     |                                         |  |