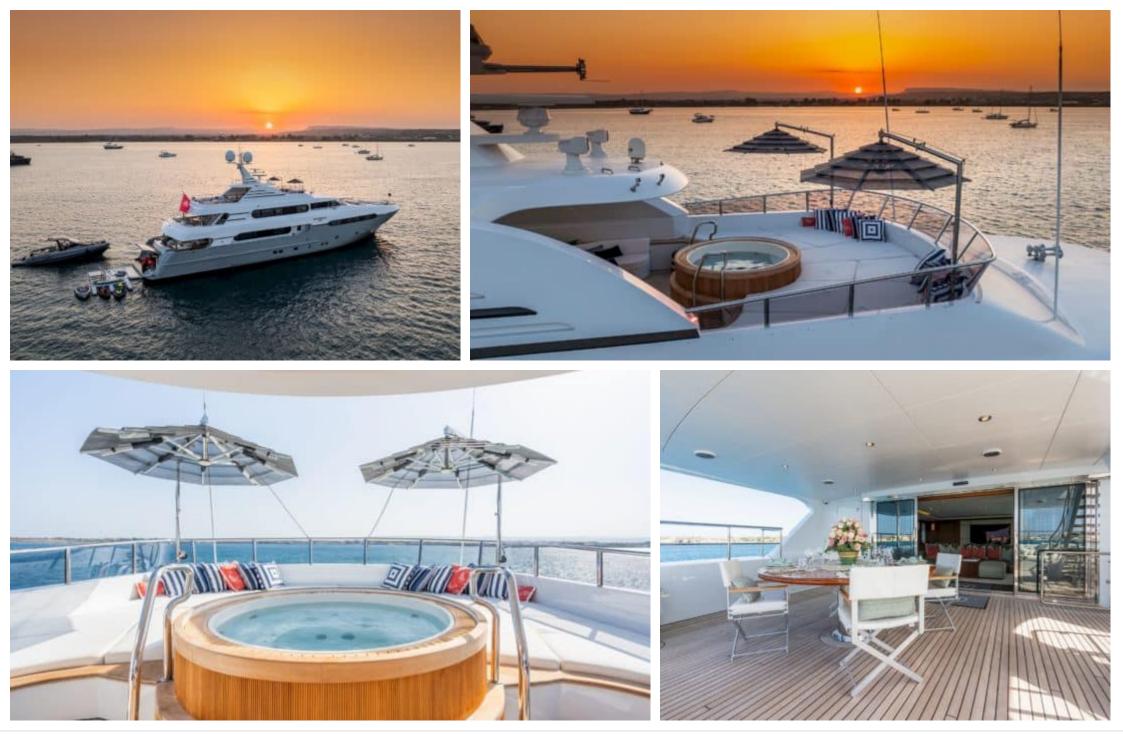

#### M/Y MAXIMILIAN MMIV

Length Guests Cabins Crew 45.02m 147.7 ft. Com 12 5 9



#### M/Y MAXIMILIAN MMIV









## EXTERIOR DESIGN























ARTHAUD YACHTING

# INTERIOR DESIGN

































# GALLERY LIFESTYLE

































## Specifications

| € Summer lo<br>180 000 €                                    | E Summer low rate per week<br>180 000 € |  |                                                                   | €   | Summer high rate per week<br>210 000 € |          |                    |             |
|-------------------------------------------------------------|-----------------------------------------|--|-------------------------------------------------------------------|-----|----------------------------------------|----------|--------------------|-------------|
| € Winter low rate per week<br>180 000 €                     |                                         |  |                                                                   | €   | Winter high rate per week<br>210 000€  |