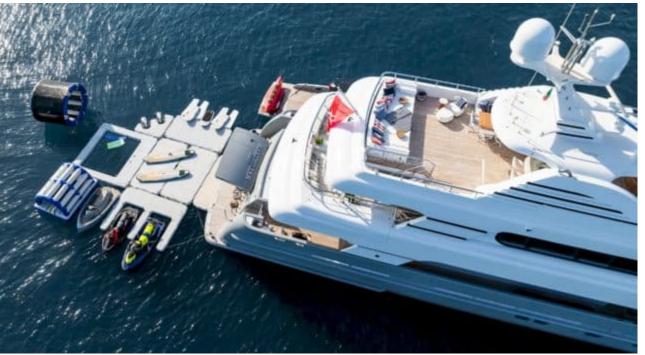

#### M/Y MAXIMILIAN MMIV

Length Guests Cabins Crew 45.02m 147.7 ft. Com 12 5 9



#### M/Y MAXIMILIAN MMIV









## EXTERIOR DESIGN























ARTHAUD YACHTING

# INTERIOR DESIGN

































# GALLERY LIFESTYLE

































## Specifications

| € Summer lo<br>180 000 €                                    | E Summer low rate per week<br>180 000 € |  |                                                                   | €   | Summer high rate per week<br>210 000 € |          |                    |             |
|-------------------------------------------------------------|-----------------------------------------|--|-------------------------------------------------------------------|-----|----------------------------------------|----------|--------------------|-------------|
| € Winter low rate per week<br>180 000 €                     |                                         |  |                                                                   | €   | Winter high rate per week<br>210 000