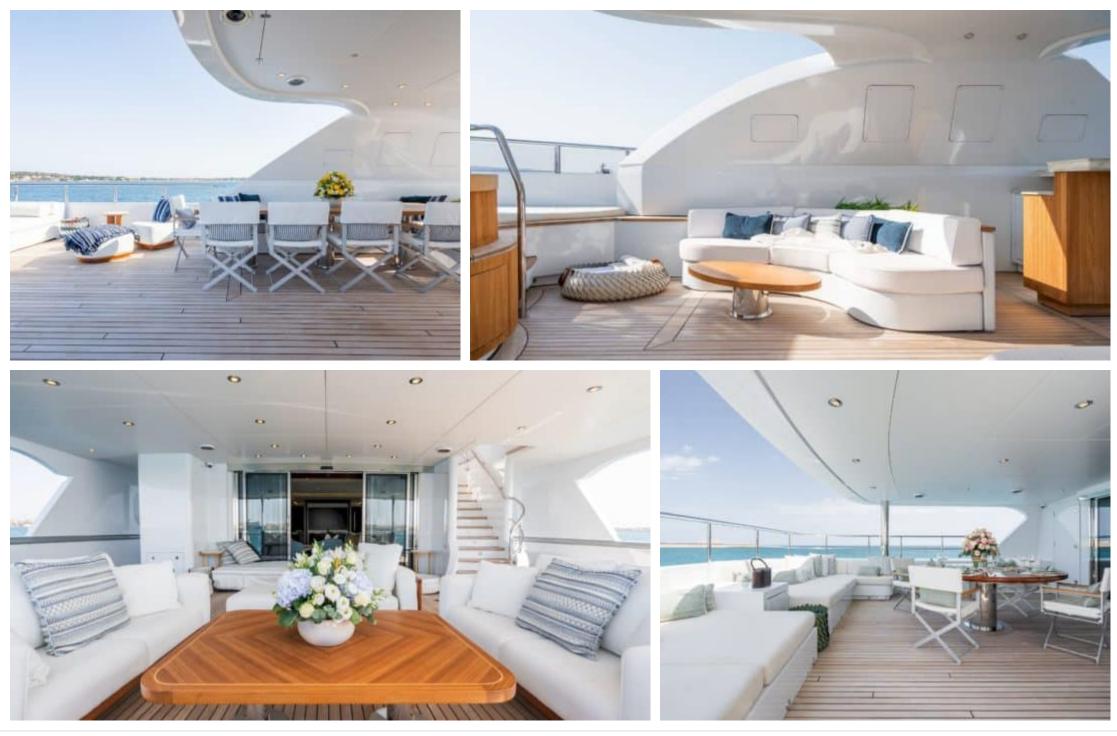

#### M/Y MAXIMILIAN MMIV

Length Guests Cabins Crew 45.02m 147.7 ft. Com 12 5 9



#### M/Y MAXIMILIAN MMIV









## EXTERIOR DESIGN























ARTHAUD YACHTING

# INTERIOR DESIGN

































# GALLERY LIFESTYLE

































## Specifications

| € Summer lo<br>180 000 €                                    | E Summer low rate per week<br>180 000 € |  |                                                                   | €   | Summer high rate per week<br>210 000 € |          |                    |             |
|-------------------------------------------------------------|-----------------------------------------|--|-------------------------------------------------------------------|-----|----------------------------------------|----------|--------------------|-------------|
| € Winter low rate per week<br>180 000 €                     |                                         |  |