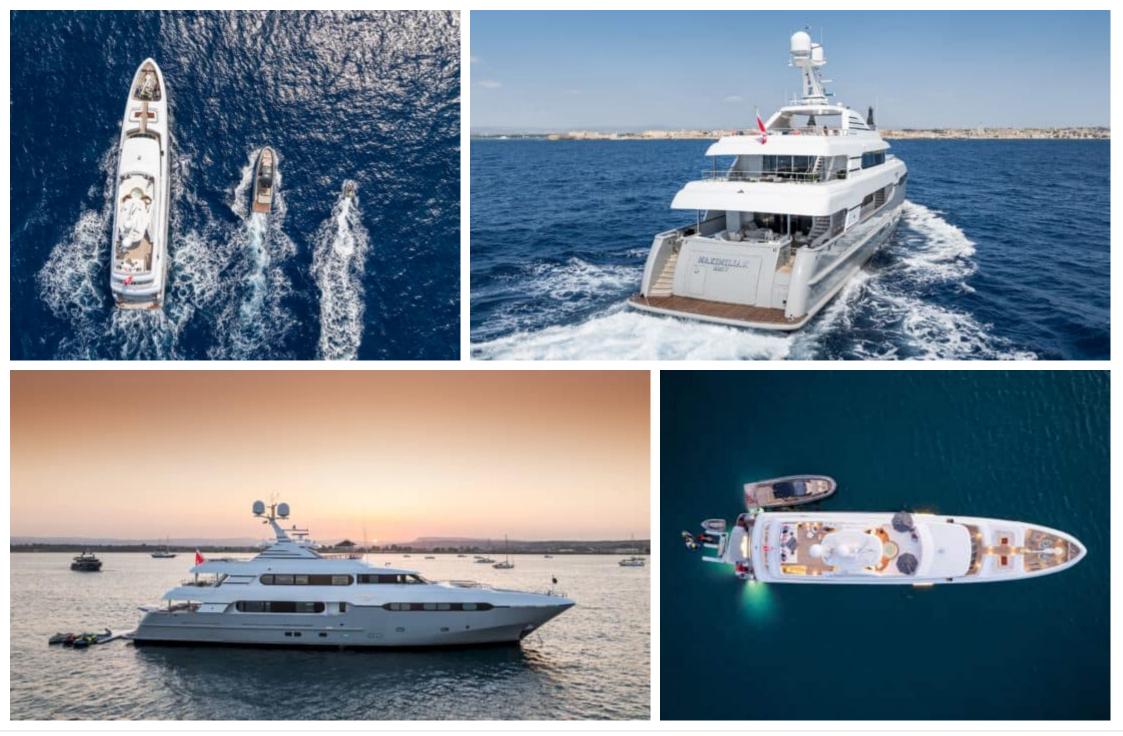

#### M/Y MAXIMILIAN MMIV

Length Guests Cabins Crew 45.02m 147.7 ft. Com 12 5 9



#### M/Y MAXIMILIAN MMIV









## EXTERIOR DESIGN























ARTHAUD YACHTING

# INTERIOR DESIGN

































# GALLERY LIFESTYLE

































## Specifications

| € Summer lo<br>180 000 €                                    | E Summer low rate per week<br>180 000 € |  |                                                                   | €   | Summer high rate per week<br>210 000 € |          |                    |             |
|-------------------------------------------------------------|-----------------------------------------|--|-------------------------------------------------------------------|-----|----------------------------------------|----------|--------------------|-------------|
| € Winter low rate per week<br>180 000 €                     |