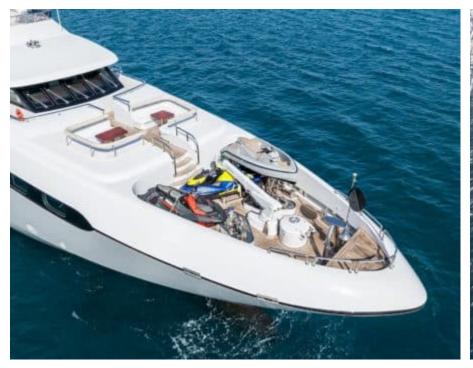

#### M/Y MAXIMILIAN MMIV

Length Guests Cabins Crew 45.02m 147.7 ft. Com 12 5 9



#### M/Y MAXIMILIAN MMIV









## EXTERIOR DESIGN























ARTHAUD YACHTING

# INTERIOR DESIGN

































# GALLERY LIFESTYLE

































## Specifications

| € Summer lo<br>180 000 €                                    | E Summer low rate per week<br>180 000 € |  |                                                                   | €   | Summer high rate per week<br>210 000 € |          |                    |             |
|-------------------------------------------------------------|-----------------------------------------|--|-------------------------------------------------------------------|-----|----------------------------------------|----------|--------------------|-------------|
| € Winter low rate per week<br>180 000 €                     |                                         |  |                                                                   | €   | Winter high rate per week<br>210 0