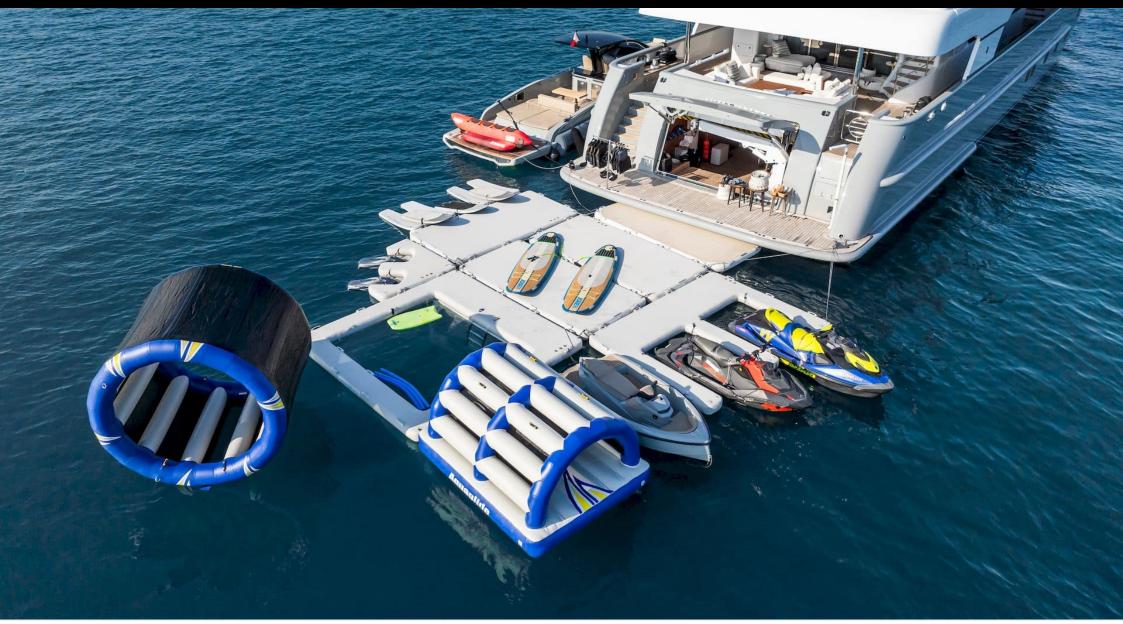

#### M/Y MAXIMILIAN MMIV

Length Guests Cabins Crew 45.02m 147.7 ft. Com 12 5 9



#### M/Y MAXIMILIAN MMIV









## EXTERIOR DESIGN























ARTHAUD YACHTING

# INTERIOR DESIGN

































# GALLERY LIFESTYLE

































## Specifications

| € Summer lo<br>180 000 €                                    | E Summer low rate per week<br>180 000 € |  |                                                                   | €   | Summer high rate per week<br>210 000 € |          |                    |             |
|-------------------------------------------------------------|-----------------------------------------|--|-------------------------------------------------------------------|-----|----------------------------------------|----------|--------------------|-------------|
| € Winter low rate per week<br>180 000 €                     |                                         |  |                                                                   | €   | Winter high rate per week<