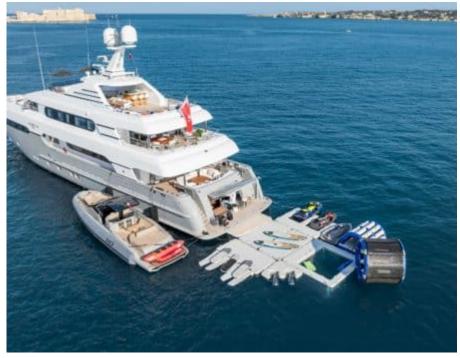

#### M/Y MAXIMILIAN MMIV

Length Guests Cabins Crew 45.02m 147.7 ft. Com 12 5 9



#### M/Y MAXIMILIAN MMIV









## EXTERIOR DESIGN























ARTHAUD YACHTING

# INTERIOR DESIGN

































# GALLERY LIFESTYLE

































## Specifications

| € Summer lo<br>180 000 €                                    | E Summer low rate per week<br>180 000 € |  |                                                                   | €   | Summer high rate per week<br>210 000 € |          |                    |             |
|-------------------------------------------------------------|-----------------------------------------|--|-------------------------------------------------------------------|-----|----------------------------------------|----------|--------------------|-------------|
| € Winter low rate per week<br>180 000 €                     |