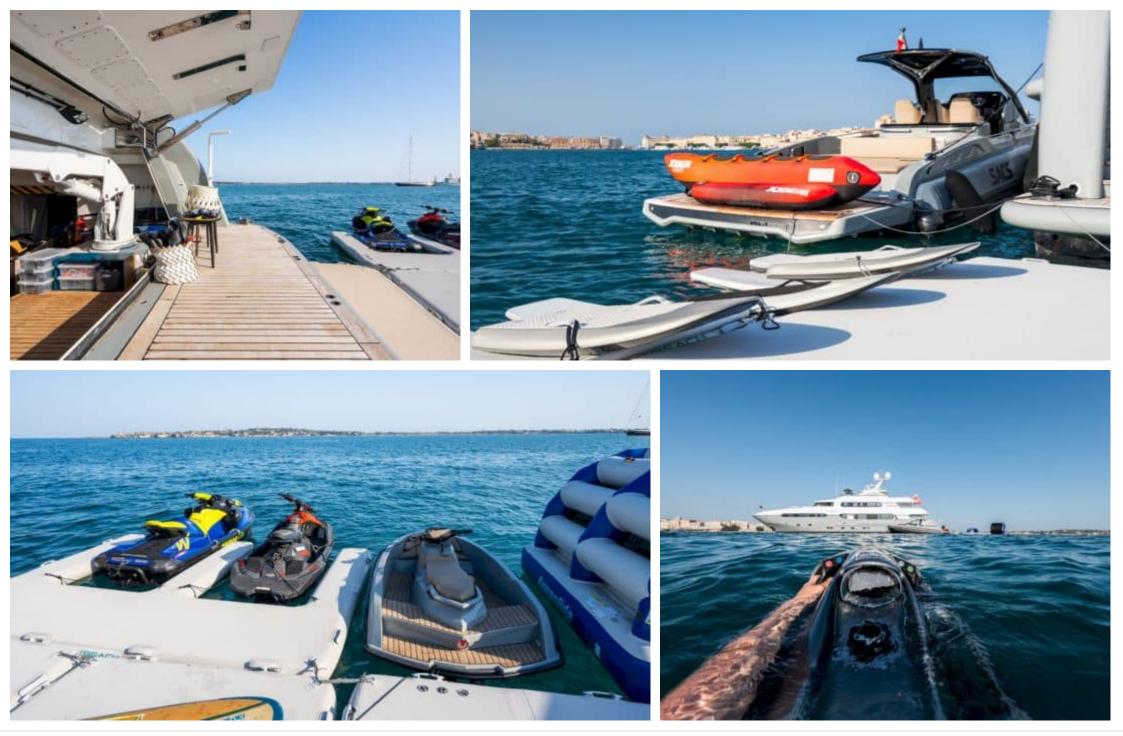

#### M/Y MAXIMILIAN MMIV

Length Guests Cabins Crew 45.02m 147.7 ft. Com 12 5 9



#### M/Y MAXIMILIAN MMIV









## EXTERIOR DESIGN























ARTHAUD YACHTING

# INTERIOR DESIGN

































# GALLERY LIFESTYLE

































## Specifications

| € Summer lo<br>180 000 €                                    | E Summer low rate per week<br>180 000 € |  |                                                                   | €   | Summer high rate per week<br>210 000 € |          |                    |             |
|-------------------------------------------------------------|-----------------------------------------|--|-------------------------------------------------------------------|-----|----------------------------------------|----------|--------------------|-------------|
| € Winter low rate per week<br>180 000 €                     |                                         |  |                                                                   | €   | Winter high rate per week<br>210 000€  |