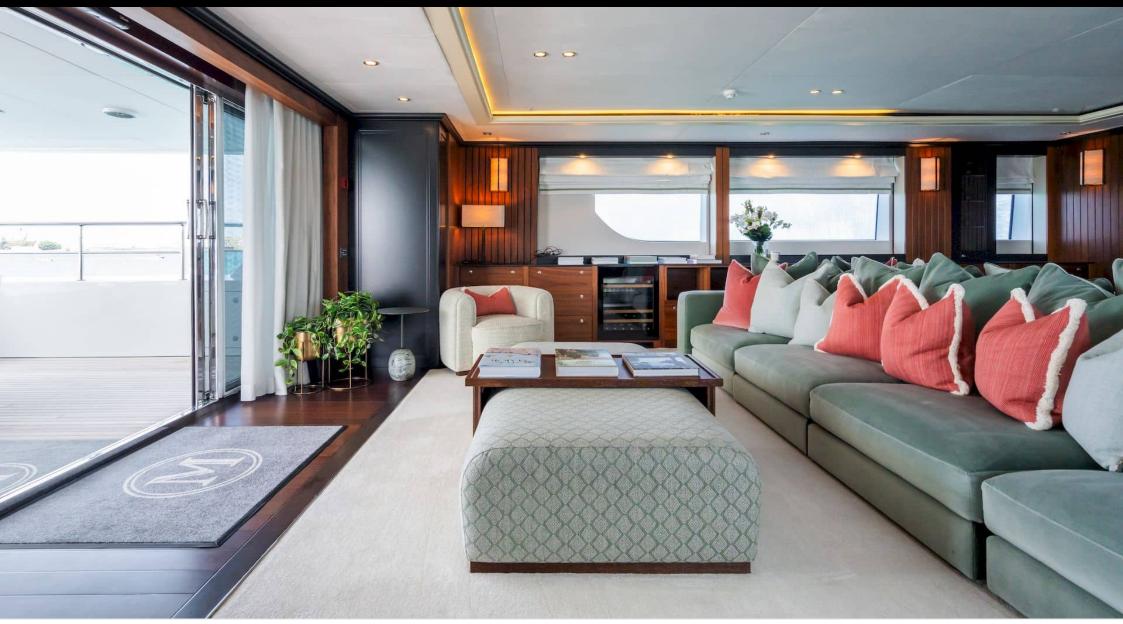

#### M/Y MAXIMILIAN MMIV

Length Guests Cabins Crew 45.02m 147.7 ft. Com 12 5 9



#### M/Y MAXIMILIAN MMIV









## EXTERIOR DESIGN























ARTHAUD YACHTING

# INTERIOR DESIGN

































# GALLERY LIFESTYLE

































## Specifications

| € Summer lo<br>180 000 €                                    | E Summer low rate per week<br>180 000 € |  |                                                                   | €   | Summer high rate per week<br>210 000 € |          |                    |             |
|-------------------------------------------------------------|-----------------------------------------|--|-------------------------------------------------------------------|-----|----------------------------------------|----------|--------------------|-------------|
| € Winter low rate per week<br>180 000 €                     |                                         |  |