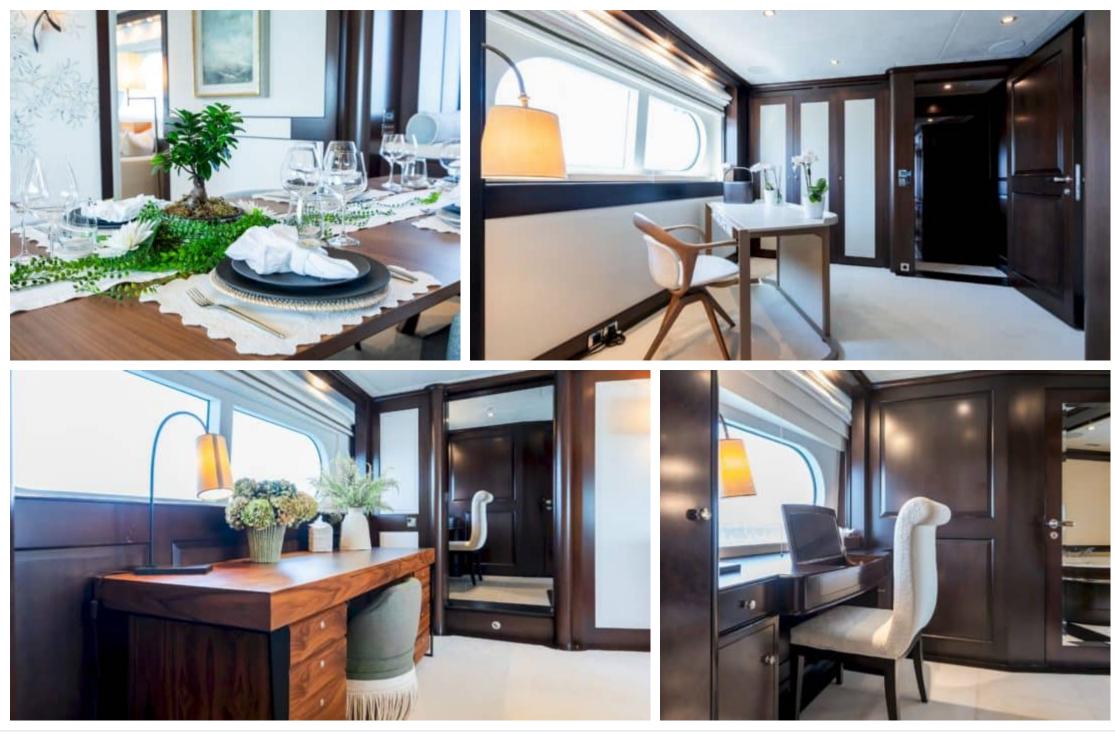

#### M/Y MAXIMILIAN MMIV

Length Guests Cabins Crew 45.02m 147.7 ft. Com 12 5 9



#### M/Y MAXIMILIAN MMIV









## EXTERIOR DESIGN























ARTHAUD YACHTING

# INTERIOR DESIGN

































# GALLERY LIFESTYLE

































## Specifications

| € Summer lo<br>180 000 €                                    | E Summer low rate per week<br>180 000 € |  |                                                                   | €   | Summer high rate per week<br>210 000 € |          |                    |             |
|-------------------------------------------------------------|-----------------------------------------|--|-------------------------------------------------------------------|-----|----------------------------------------|----------|--------------------|-------------|
| € Winter low rate per week<br>180 000 €                     |                                         |  |                                                                   | €   | Winter high rate per week<br>210 000€  |