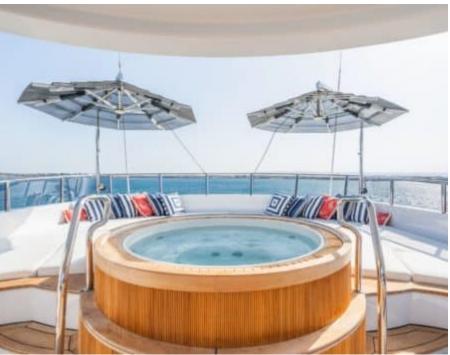

#### M/Y MAXIMILIAN MMIV

Length Guests Cabins Crew 45.02m 147.7 ft. Com 12 5 9



#### M/Y MAXIMILIAN MMIV









## EXTERIOR DESIGN























ARTHAUD YACHTING

# INTERIOR DESIGN

































# GALLERY LIFESTYLE

































## Specifications

| € Summer lo<br>180 000 €                                    | E Summer low rate per week<br>180 000 € |  |                                                                   | €   | Summer high rate per week<br>210 000 € |          |                    |             |
|-------------------------------------------------------------|-----------------------------------------|--|-------------------------------------------------------------------|-----|----------------------------------------|----------|--------------------|-------------|
| € Winter low rate per week<br>180 000 €                     |