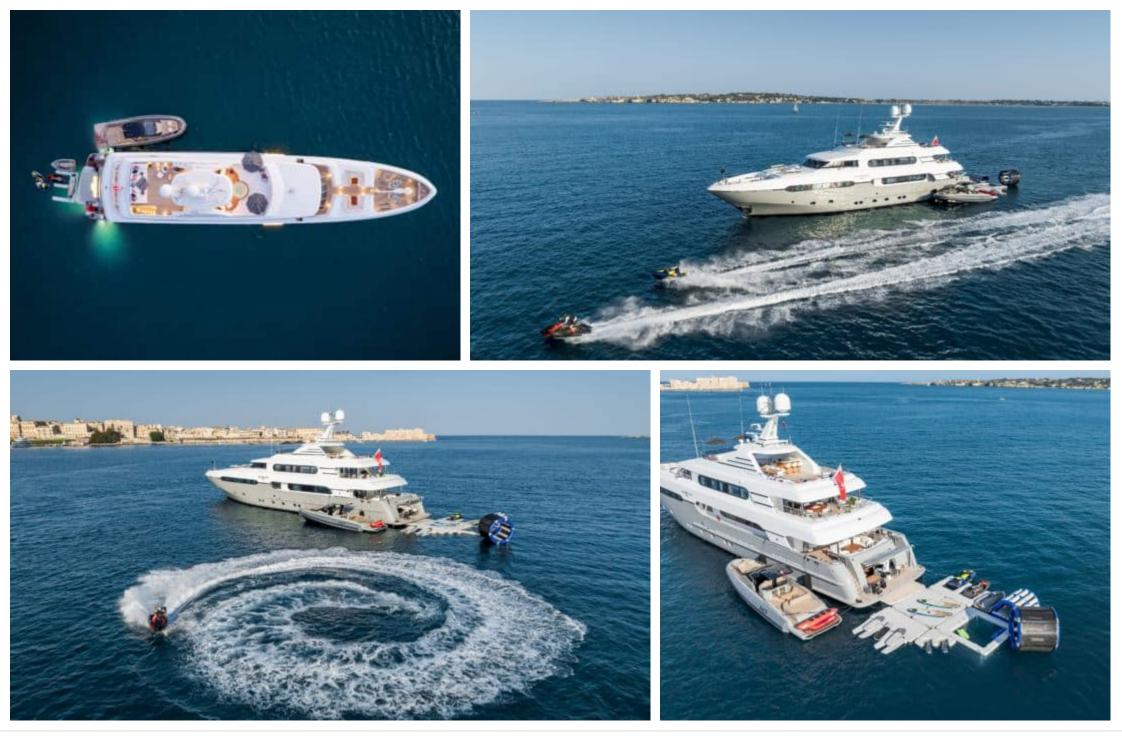

#### M/Y MAXIMILIAN MMIV

Length Guests Cabins Crew 45.02m 147.7 ft. Com 12 5 9



#### M/Y MAXIMILIAN MMIV









## EXTERIOR DESIGN























ARTHAUD YACHTING

# INTERIOR DESIGN

































# GALLERY LIFESTYLE

































## Specifications

| € Summer lo<br>180 000 €                                    | E Summer low rate per week<br>180 000 € |  |                                                                   | €   | Summer high rate per week<br>210 000 € |          |                    |             |
|-------------------------------------------------------------|-----------------------------------------|--|-------------------------------------------------------------------|-----|----------------------------------------|----------|--------------------|-------------|
| € Winter low rate per week<br>180 000 €                     |                                         |  |                                                                   | €   | Winter high rate per week<br>2