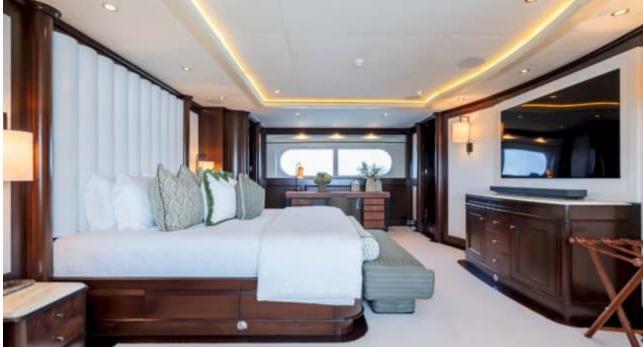

#### M/Y MAXIMILIAN MMIV

Length Guests Cabins Crew 45.02m 147.7 ft. Com 12 5 9



#### M/Y MAXIMILIAN MMIV









## EXTERIOR DESIGN























ARTHAUD YACHTING

# INTERIOR DESIGN

































# GALLERY LIFESTYLE

































## Specifications

| € Summer lo<br>180 000 €                                    | E Summer low rate per week<br>180 000 € |  |                                                                   | €   | Summer high rate per week<br>210 000 € |          |                    |             |
|-------------------------------------------------------------|-----------------------------------------|--|-------------------------------------------------------------------|-----|----------------------------------------|----------|--------------------|-------------|
| € Winter low rate per week<br>180 000 €                     |                                         |  |