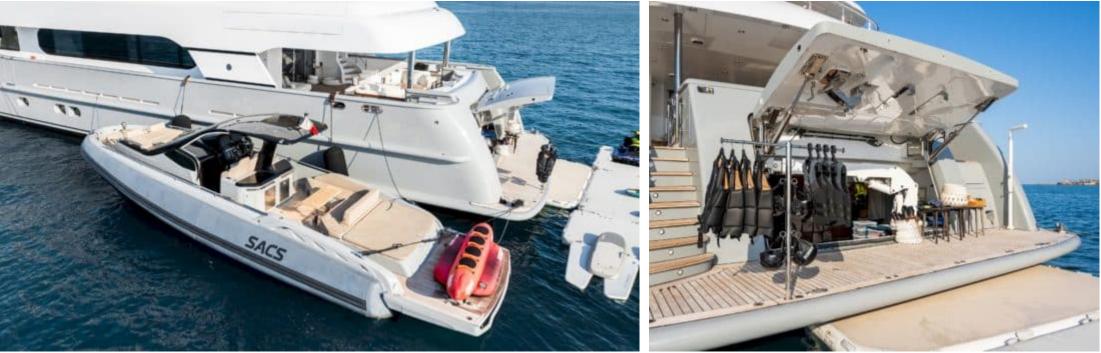

#### M/Y MAXIMILIAN MMIV

Length Guests Cabins Crew 45.02m 147.7 ft. Com 12 5 9



#### M/Y MAXIMILIAN MMIV









## EXTERIOR DESIGN























ARTHAUD YACHTING

# INTERIOR DESIGN

































# GALLERY LIFESTYLE

































## Specifications

| € Summer lo<br>180 000 €                                    | E Summer low rate per week<br>180 000 € |  |                                                                   | €   | Summer high rate per week<br>210 000 € |          |                    |             |
|-------------------------------------------------------------|-----------------------------------------|--|-------------------------------------------------------------------|-----|----------------------------------------|----------|--------------------|-------------|
| € Winter low rate per week<br>180 000 €                     |                                         |  |                                                                   | €   | Winter high rate per week<br>210 000€