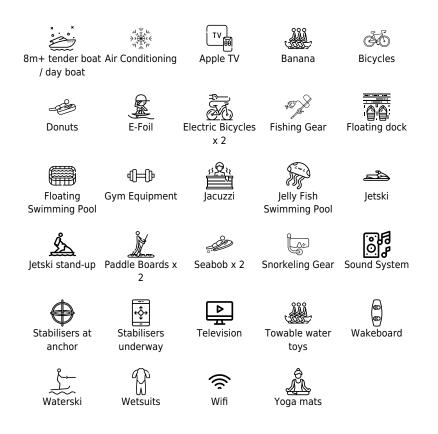

#### M/Y MAXIMILIAN MMIV

Length Guests Cabins Crew 45.02m 147.7 ft. Com 12 5 9



#### M/Y MAXIMILIAN MMIV









## EXTERIOR DESIGN























ARTHAUD YACHTING

# INTERIOR DESIGN

































# GALLERY LIFESTYLE

































## Specifications

| € Summer lo<br>180 000 €                                    | E Summer low rate per week<br>180 000 € |  |                                                                   | €   | Summer high rate per week<br>210 000 € |          |                    |             |
|-------------------------------------------------------------|-----------------------------------------|--|-------------------------------------------------------------------|-----|----------------------------------------|----------|--------------------|-------------|
| € Winter low rate per week<br>180 000 €                     |