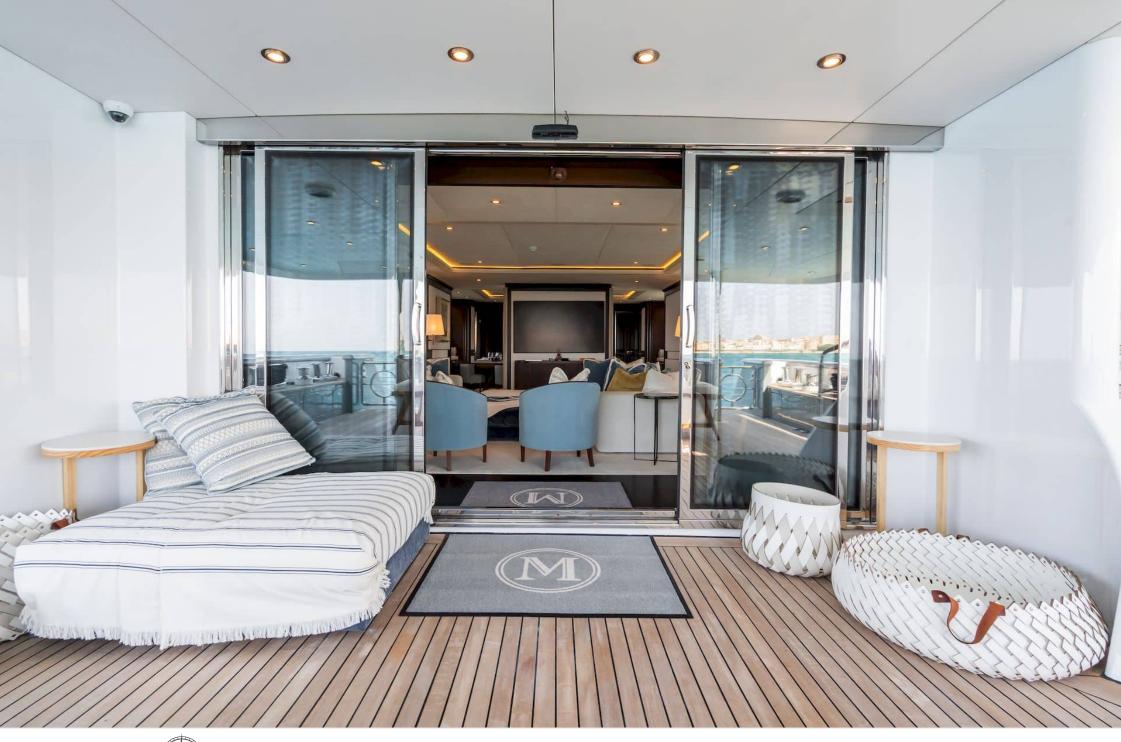

#### M/Y MAXIMILIAN MMIV

Length Guests Cabins Crew 45.02m 147.7 ft. Com 12 5 9



#### M/Y MAXIMILIAN MMIV









## EXTERIOR DESIGN























ARTHAUD YACHTING

# INTERIOR DESIGN

































# GALLERY LIFESTYLE

































## Specifications

| € Summer lo<br>180 000 €                                    | E Summer low rate per week<br>180 000 € |  |                                                                   | €   | Summer high rate per week<br>210 000 € |          |                    |             |
|-------------------------------------------------------------|-----------------------------------------|--|-------------------------------------------------------------------|-----|----------------------------------------|----------|--------------------|-------------|
| € Winter low rate per week<br>180 000 €                     |                                         |  |