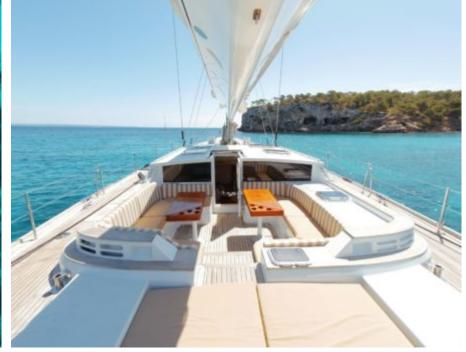

Guests **12** 



Cabins **4** 



Crew **3** 



### S/Y ELTON





















Wakeboard











**Features** 



# EXTERIOR DESIGN















## INTERIOR DESIGN





















# GALLERY LIFESTYLE





#### Specifications



Low rate per day

5 000 €



High rate per day

5 833 €



Summer low rate per week

30 000 €



Summer high rate per week

35 000 €



Winter low rate per week

30 000 €



Winter high rate per week

35 000 €



Builder

Trident



Year built

1992



Year refit

2021



Length

31.70 m



**Guests Cruising** 

12



Cabins

Winter Cruising Area(s)

West Mediterranean

Summer Cruising Area(s)

East Mediterranean, West Mediterranean

Crew

Max speed 12.5 knots

Cruising speed 9 knots

Fuel consumption 35 L/Hr

Type of cabins

4 (4 x Double)