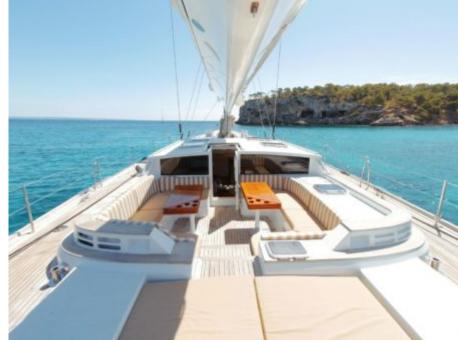

Guests **12** 



Cabins **4** 



Crew **3** 



### S/Y ELTON





















Wakeboard











**Features** 



# EXTERIOR DESIGN















## INTERIOR DESIGN





















# GALLERY LIFESTYLE





#### Specifications



Low rate per day

5 000 €



High rate per day

5 833 €



Summer low rate per week

30 000 €



Summer high rate per week

35 000 €



Winter low rate per week

30 000 €



Winter high rate per week

35 000 €



Builder

Trident



Year built

1992



Year refit

2021



Length

31.70 m



**Guests Cruising** 

12



Cabins

Winter Cruising Area(s)

West Mediterranean

Summer Cruising Area(s)

East Mediterranean, West Mediterranean

Crew

Max speed 12.5 knots

Cruising speed 9 knots

Fuel consumption 35 L/Hr

Type of cabins

4 (4 x Double)