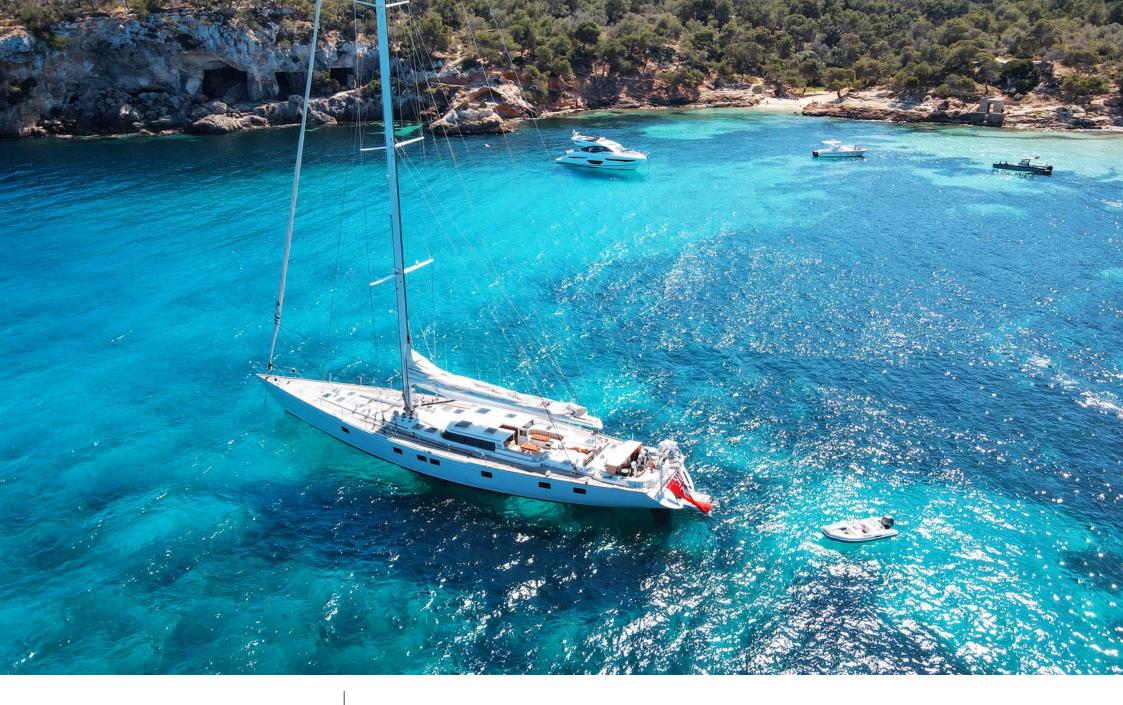

# EXTERIOR DESIGN

1992

Year refit

2021

Length

31.70 m

**Guests Cruising** 

12

Cabins