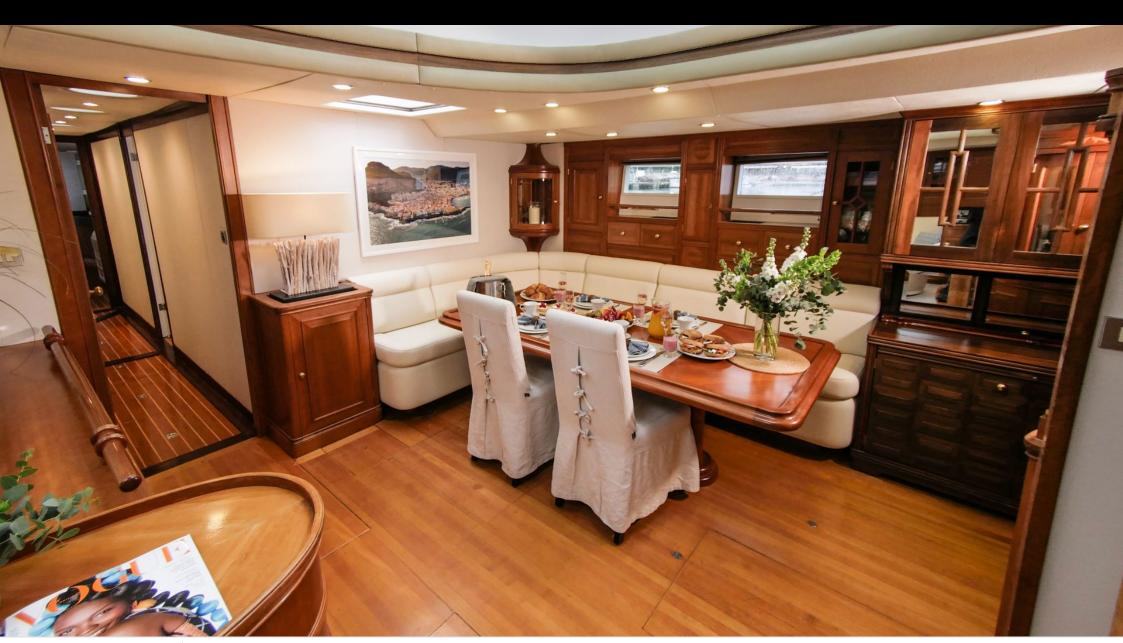

Guests **12** 



Cabins **4** 



Crew **3** 



### S/Y ELTON





















Wakeboard











**Features** 



# EXTERIOR DESIGN















## INTERIOR DESIGN





















# GALLERY LIFESTYLE





#### Specifications



Low rate per day

5 000 €



High rate per day

5 833 €



Summer low rate per week

30 000 €



Summer high rate per week

35 000 €



Winter low rate per week

30 000 €



Winter high rate per week

35 000 €



Builder

Trident



Year built

1992



Year refit

2021



Length

31.70 m



**Guests Cruising** 

12



Cabins

Winter Cruising Area(s)

West Mediterranean

Summer Cruising Area(s)

East Mediterranean, West Mediterranean

Crew

Max speed 12.5 knots

Cruising speed 9 knots

Fuel consumption 35 L/Hr

Type of cabins

4 (4 x Double)