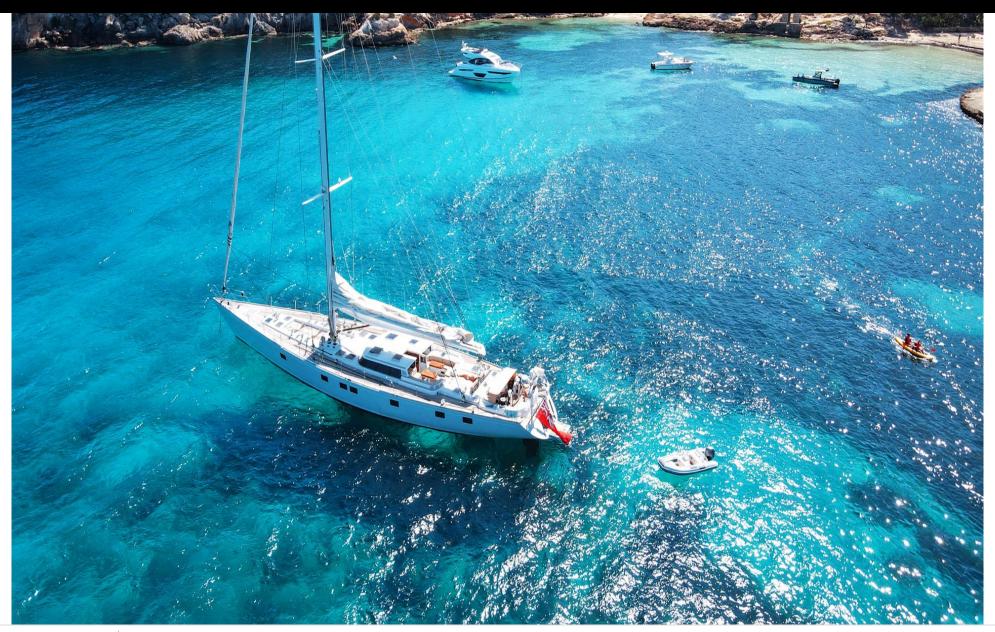

Guests **12** 



Cabins **4** 



Crew **3** 



### S/Y ELTON





















Wakeboard











**Features** 



# EXTERIOR DESIGN















## INTERIOR DESIGN





















# GALLERY LIFESTYLE





#### Specifications



Low rate per day

5 000 €



High rate per day

5 833 €



Summer low rate per week

30 000 €



Summer high rate per week

35 000 €



Winter low rate per week

30 000 €



Winter high rate per week

35 000 €



Builder

Trident



Year built

1992



Year refit

2021



Length

31.70 m



**Guests Cruising** 

12



Cabins

Winter Cruising Area(s)

West Mediterranean

Summer Cruising Area(s)

East Mediterranean, West Mediterranean

Crew

Max speed 12.5 knots

Cruising speed 9 knots

Fuel consumption 35 L/Hr

Type of cabins

4 (4 x Double)