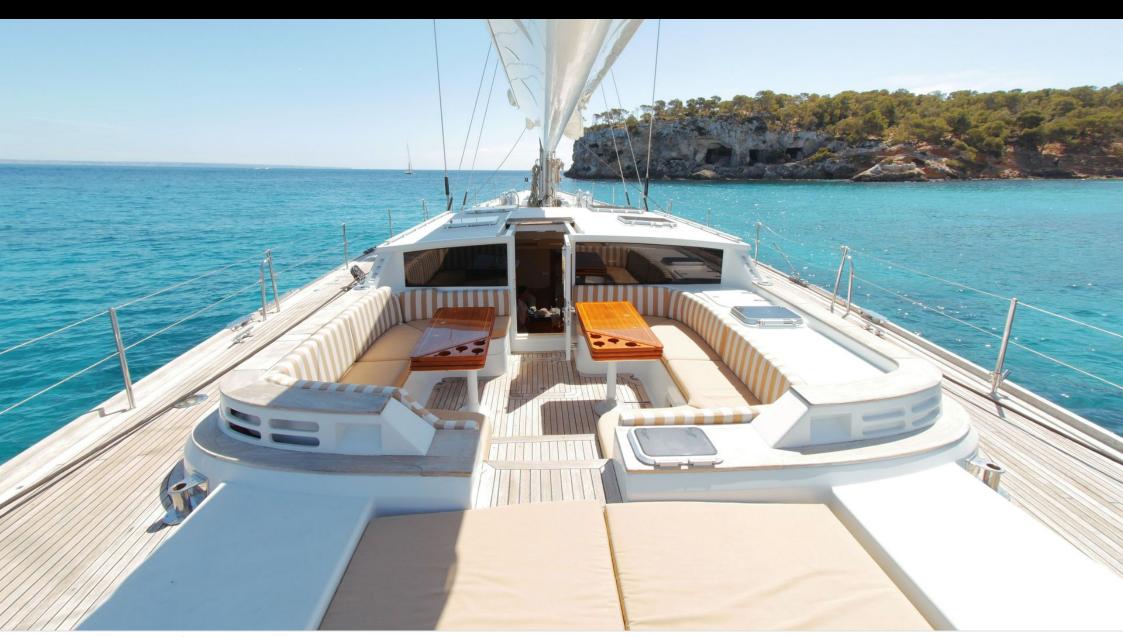

Guests **12** 



Cabins **4** 



Crew **3** 



### S/Y ELTON





















Wakeboard











**Features** 



# EXTERIOR DESIGN















## INTERIOR DESIGN





















# GALLERY LIFESTYLE





#### Specifications



Low rate per day

5 000 €



High rate per day

5 833 €



Summer low rate per week

30 000 €



Summer high rate per week

35 000 €



Winter low rate per week

30 000 €



Winter high rate per week

35 000 €



Builder

Trident



Year built

1992



Year refit

2021



Length

31.70 m



**Guests Cruising** 

12



Cabins

Winter Cruising Area(s)

West Mediterranean

Summer Cruising Area(s)

East Mediterranean, West Mediterranean

Crew

Max speed 12.5 knots

Cruising speed 9 knots

Fuel consumption 35 L/Hr

Type of cabins

4 (4 x Double)