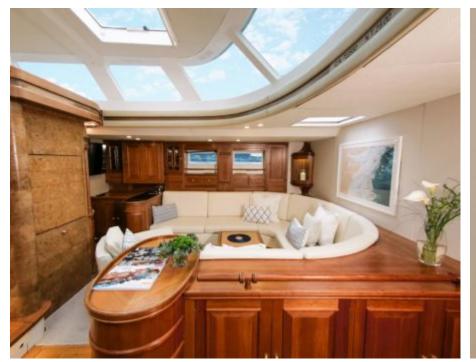

Guests **12** 



Cabins **4** 



Crew **3** 



### S/Y ELTON





















Wakeboard











**Features** 



# EXTERIOR DESIGN















## INTERIOR DESIGN





















# GALLERY LIFESTYLE





#### Specifications



Low rate per day

5 000 €



High rate per day

5 833 €



Summer low rate per week

30 000 €



Summer high rate per week

35 000 €



Winter low rate per week

30 000 €



Winter high rate per week

35 000 €



Builder

Trident



Year built

1992



Year refit

2021



Length

31.70 m



**Guests Cruising** 

12



Cabins

Winter Cruising Area(s)

West Mediterranean

Summer Cruising Area(s)

East Mediterranean, West Mediterranean

Crew

Max speed 12.5 knots

Cruising speed 9 knots

Fuel consumption 35 L/Hr

Type of cabins

4 (4 x Double)