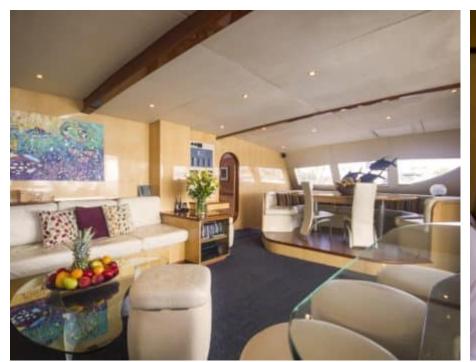

## S/Y KINGS **RANSOM**













Sunbeds





































(diving) x 2

toys

Wakeboard







## **EXTERIOR DESIGN**























## INTERIOR DESIGN





















# GALLERY LIFESTYLE











#### Specifications



Low rate per day

5 666 €



High rate per day

6 333 €



Summer low rate per week

34 000 €



Summer high rate per week

38 000 €



Winter low rate per week

34 000 €



Winter high rate per week

38 000 €



Builder

Matrix Yachts



Year built

2008



Year refit

2018



Length

23.00 m



**Guests Cruising** 

10



Cabins

5

Winter Cruising Area(s)

Caribbean & Bahamas

Summer Cruising Area(s)

West Mediterranean

Crew

Max speed 13 knots

Cruising speed 8 knots

Fuel consumption

44 L/h

Type of cabins

5 (4 x Double, 1 x Convertible)