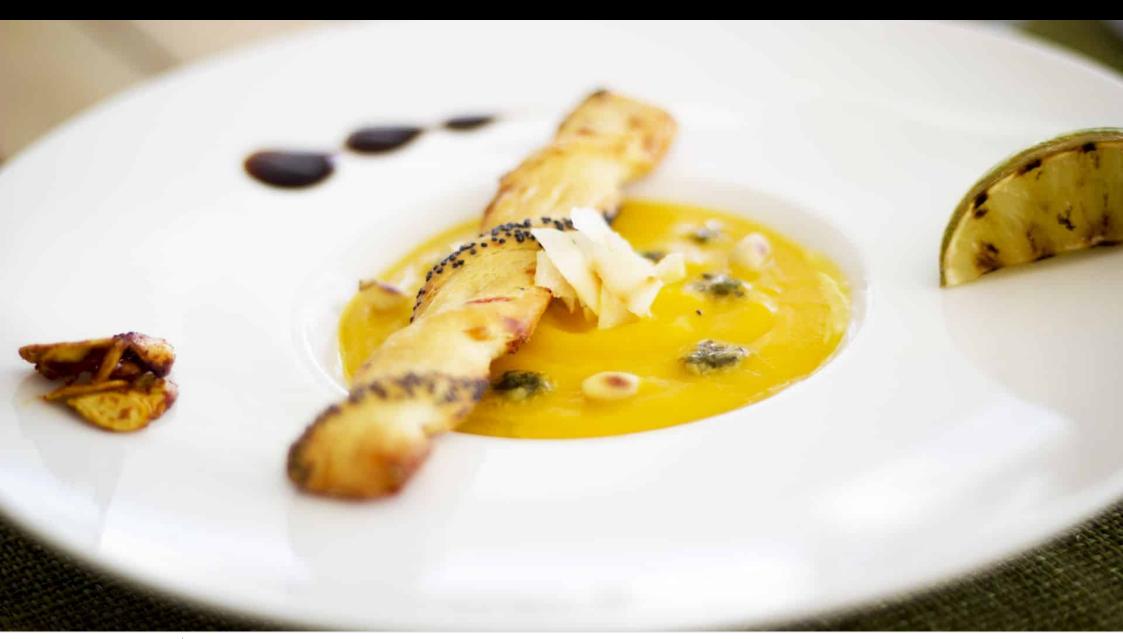

## S/Y KINGS **RANSOM**













Sunbeds





































(diving) x 2

toys

Wakeboard







## **EXTERIOR DESIGN**























## INTERIOR DESIGN





















# GALLERY LIFESTYLE











#### Specifications



Low rate per day

5 666 €



High rate per day

6 333 €



Summer low rate per week

34 000 €



Summer high rate per week

38 000 €



Winter low rate per week

34 000 €



Winter high rate per week

38 000 €



Builder

Matrix Yachts



Year built

2008



Year refit

2018



Length

23.00 m



**Guests Cruising** 

10



Cabins

5

Winter Cruising Area(s)

Caribbean & Bahamas

Summer Cruising Area(s)

West Mediterranean

Crew

Max speed 13 knots

Cruising speed 8 knots

Fuel consumption

44 L/h

Type of cabins

5 (4 x Double, 1 x Convertible)