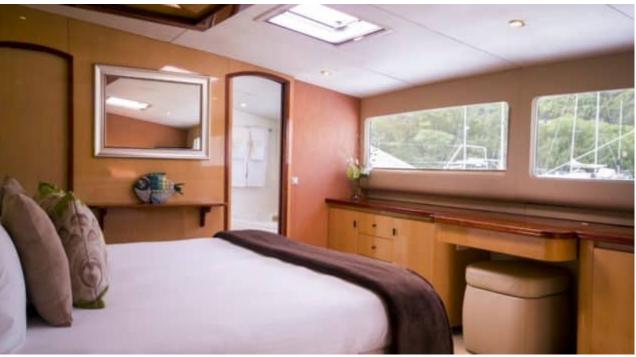

## S/Y KINGS **RANSOM**













Sunbeds





































(diving) x 2

toys

Wakeboard







## **EXTERIOR DESIGN**























## INTERIOR DESIGN





















# GALLERY LIFESTYLE











#### Specifications



Low rate per day

5 666 €



High rate per day

6 333 €



Summer low rate per week

34 000 €



Summer high rate per week

38 000 €



Winter low rate per week

34 000 €



Winter high rate per week

38 000 €



Builder

Matrix Yachts



Year built

2008



Year refit

2018



Length

23.00 m



**Guests Cruising** 

10



Cabins

5

Winter Cruising Area(s)

Caribbean & Bahamas

Summer Cruising Area(s)

West Mediterranean

Crew

Max speed 13 knots

Cruising speed 8 knots

Fuel consumption

44 L/h

Type of cabins

5 (4 x Double, 1 x Convertible)