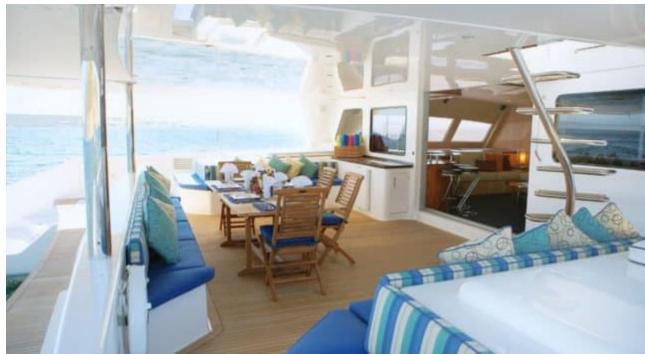

## S/Y KINGS **RANSOM**













Sunbeds





































(diving) x 2

toys

Wakeboard







## **EXTERIOR DESIGN**























## INTERIOR DESIGN





















# GALLERY LIFESTYLE











#### Specifications



Low rate per day

5 666 €



High rate per day

6 333 €



Summer low rate per week

34 000 €



Summer high rate per week

38 000 €



Winter low rate per week

34 000 €



Winter high rate per week

38 000 €



Builder

Matrix Yachts



Year built

2008



Year refit

2018



Length

23.00 m



**Guests Cruising** 

10



Cabins

5

Winter Cruising Area(s)

Caribbean & Bahamas

Summer Cruising Area(s)

West Mediterranean

Crew

Max speed 13 knots

Cruising speed 8 knots

Fuel consumption

44 L/h

Type of cabins

5 (4 x Double, 1 x Convertible)