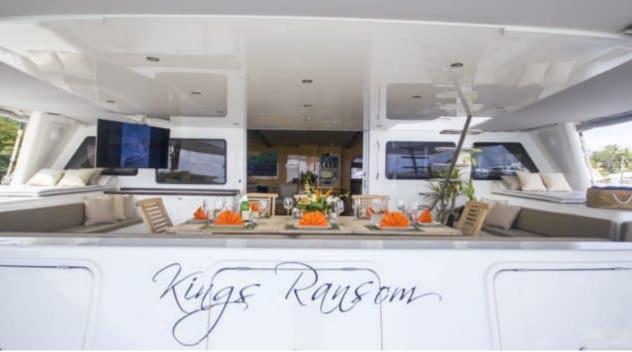

## S/Y KINGS **RANSOM**













Sunbeds





































(diving) x 2

toys

Wakeboard







## **EXTERIOR DESIGN**























## INTERIOR DESIGN





















# GALLERY LIFESTYLE











#### Specifications



Low rate per day

5 666 €



High rate per day

6 333 €



Summer low rate per week

34 000 €



Summer high rate per week

38 000 €



Winter low rate per week

34 000 €



Winter high rate per week

38 000 €



Builder

Matrix Yachts



Year built

2008



Year refit

2018



Length

23.00 m



**Guests Cruising** 

10



Cabins

5

Winter Cruising Area(s)

Caribbean & Bahamas

Summer Cruising Area(s)

West Mediterranean

Crew

Max speed 13 knots

Cruising speed 8 knots

Fuel consumption

44 L/h

Type of cabins

5 (4 x Double, 1 x Convertible)