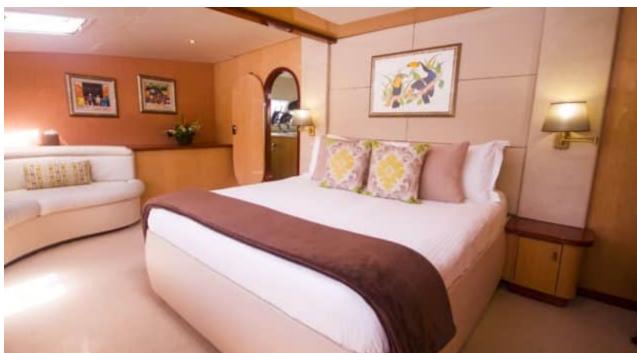

## S/Y KINGS **RANSOM**













Sunbeds





































(diving) x 2

toys

Wakeboard







## **EXTERIOR DESIGN**























## INTERIOR DESIGN





















# GALLERY LIFESTYLE











#### Specifications



Low rate per day

5 666 €



High rate per day

6 333 €



Summer low rate per week

34 000 €



Summer high rate per week

38 000 €



Winter low rate per week

34 000 €



Winter high rate per week

38 000 €



Builder

Matrix Yachts



Year built

2008



Year refit

2018



Length

23.00 m



**Guests Cruising** 

10



Cabins

5

Winter Cruising Area(s)

Caribbean & Bahamas

Summer Cruising Area(s)

West Mediterranean

Crew

Max speed 13 knots

Cruising speed 8 knots

Fuel consumption

44 L/h

Type of cabins

5 (4 x Double, 1 x Convertible)