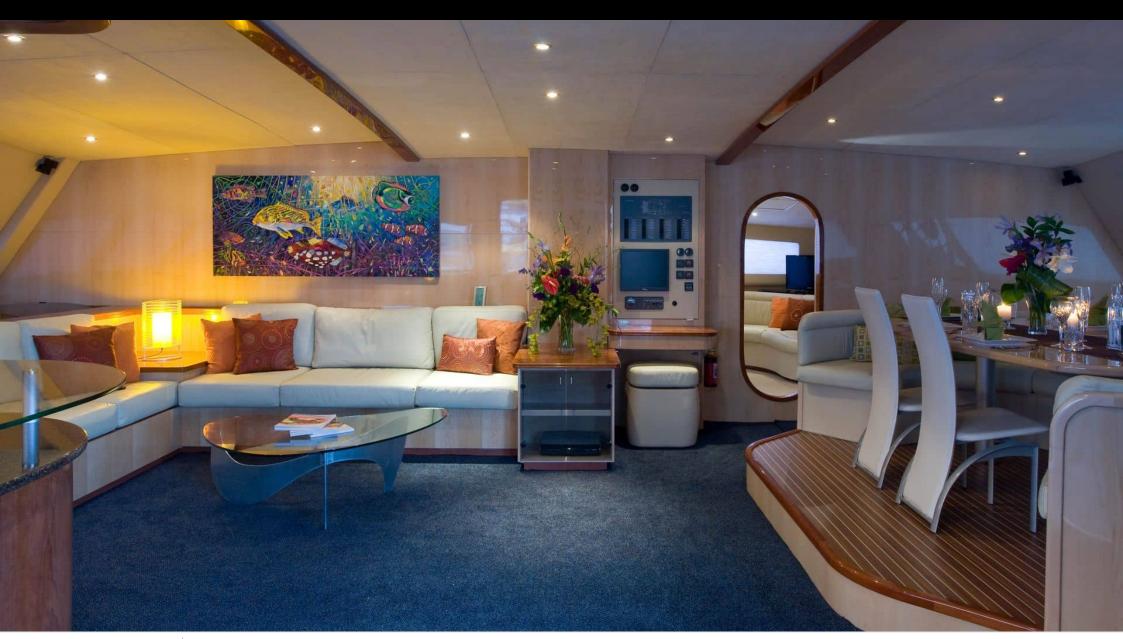

## S/Y KINGS **RANSOM**













Sunbeds





































(diving) x 2

toys

Wakeboard







## **EXTERIOR DESIGN**























## INTERIOR DESIGN





















# GALLERY LIFESTYLE











#### Specifications



Low rate per day

5 666 €



High rate per day

6 333 €



Summer low rate per week

34 000 €



Summer high rate per week

38 000 €



Winter low rate per week

34 000 €



Winter high rate per week

38 000 €



Builder

Matrix Yachts



Year built

2008



Year refit

2018



Length

23.00 m



**Guests Cruising** 

10



Cabins

5

Winter Cruising Area(s)

Caribbean & Bahamas

Summer Cruising Area(s)

West Mediterranean

Crew

Max speed 13 knots

Cruising speed 8 knots

Fuel consumption

44 L/h

Type of cabins

5 (4 x Double, 1 x Convertible)