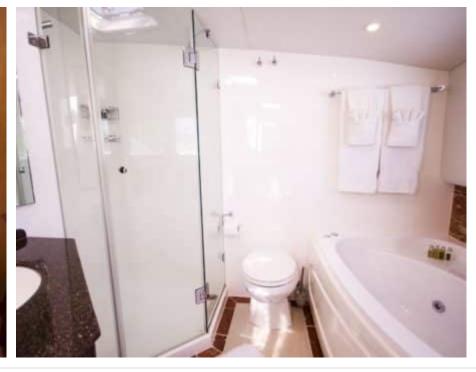

## S/Y KINGS **RANSOM**













Sunbeds





































(diving) x 2

toys

Wakeboard







## **EXTERIOR DESIGN**























## INTERIOR DESIGN





















# GALLERY LIFESTYLE











#### Specifications



Low rate per day

5 666 €



High rate per day

6 333 €



Summer low rate per week

34 000 €



Summer high rate per week

38 000 €



Winter low rate per week

34 000 €



Winter high rate per week

38 000 €



Builder

Matrix Yachts



Year built

2008



Year refit

2018



Length

23.00 m



**Guests Cruising** 

10



Cabins

5

Winter Cruising Area(s)

Caribbean & Bahamas

Summer Cruising Area(s)

West Mediterranean

Crew

Max speed 13 knots

Cruising speed 8 knots

Fuel consumption

44 L/h

Type of cabins

5 (4 x Double, 1 x Convertible)