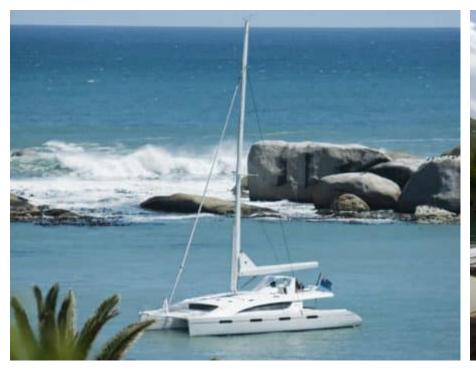

## S/Y KINGS **RANSOM**













Sunbeds





































(diving) x 2

toys

Wakeboard







## **EXTERIOR DESIGN**























## INTERIOR DESIGN





















# GALLERY LIFESTYLE











#### Specifications



Low rate per day

5 666 €



High rate per day

6 333 €



Summer low rate per week

34 000 €



Summer high rate per week

38 000 €



Winter low rate per week

34 000 €



Winter high rate per week

38 000 €



Builder

Matrix Yachts



Year built

2008



Year refit

2018



Length

23.00 m



**Guests Cruising** 

10



Cabins

5

Winter Cruising Area(s)

Caribbean & Bahamas

Summer Cruising Area(s)

West Mediterranean

Crew

Max speed 13 knots

Cruising speed 8 knots

Fuel consumption

44 L/h

Type of cabins

5 (4 x Double, 1 x Convertible)