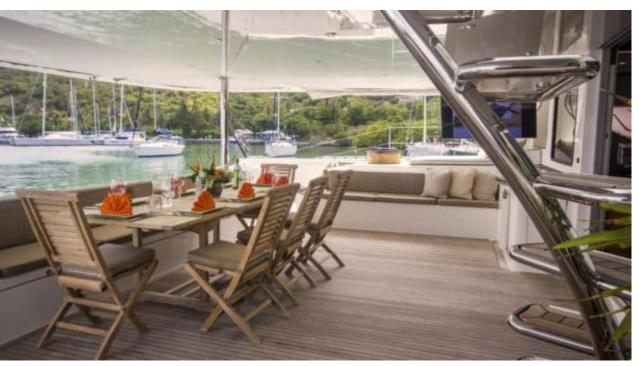

## S/Y KINGS **RANSOM**













Sunbeds





































(diving) x 2

toys

Wakeboard







## **EXTERIOR DESIGN**























## INTERIOR DESIGN





















# GALLERY LIFESTYLE











#### Specifications



Low rate per day

5 666 €



High rate per day

6 333 €



Summer low rate per week

34 000 €



Summer high rate per week

38 000 €



Winter low rate per week

34 000 €



Winter high rate per week

38 000 €



Builder

Matrix Yachts



Year built

2008



Year refit

2018



Length

23.00 m



**Guests Cruising** 

10



Cabins

5

Winter Cruising Area(s)

Caribbean & Bahamas

Summer Cruising Area(s)

West Mediterranean

Crew

Max speed 13 knots

Cruising speed 8 knots

Fuel consumption

44 L/h

Type of cabins

5 (4 x Double, 1 x Convertible)