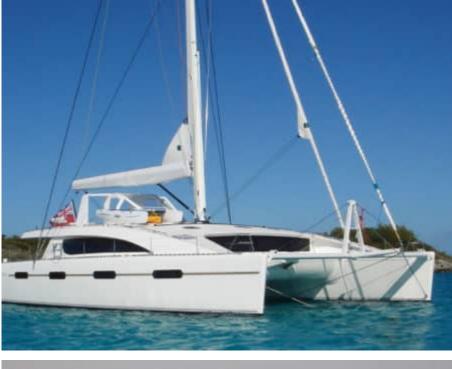

## **EXTERIOR DESIGN**

#### Specifications

Low rate per day

5 666 €

High rate per day

6 333 €

Summer low rate per week

34 000 €

Summer high rate per week

38 000 €

Winter low rate per week

34 000 €

Winter high rate per week

38 000 €

Builder

Matrix Yachts

Year built

2008

Year refit

2018

Length

23.00 m

**Guests Cruising** 

10

Cabins

5

Winter Cruising Area(s)

Caribbean & Bahamas

Summer Cruising Area(s)

West Mediterranean

Crew

Max speed 13 knots

Cruising speed 8 knots

Fuel consumption

44 L/h

Type of cabins

5 (4 x Double, 1 x Convertible)