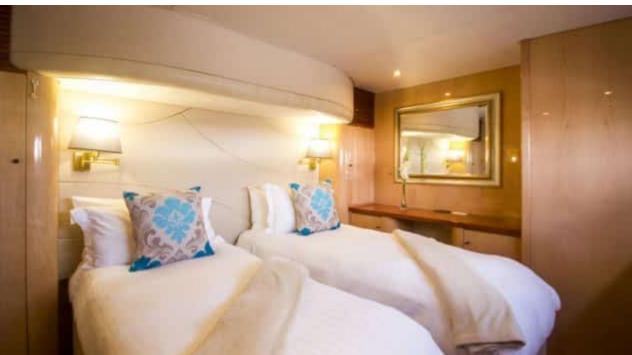

## S/Y KINGS **RANSOM**













Sunbeds





































(diving) x 2

toys

Wakeboard







## **EXTERIOR DESIGN**























## INTERIOR DESIGN





















# GALLERY LIFESTYLE











#### Specifications



Low rate per day

5 666 €



High rate per day

6 333 €



Summer low rate per week

34 000 €



Summer high rate per week

38 000 €



Winter low rate per week

34 000 €



Winter high rate per week

38 000 €



Builder

Matrix Yachts



Year built

2008



Year refit

2018



Length

23.00 m



**Guests Cruising** 

10



Cabins

5

Winter Cruising Area(s)

Caribbean & Bahamas

Summer Cruising Area(s)

West Mediterranean

Crew

Max speed 13 knots

Cruising speed 8 knots

Fuel consumption

44 L/h

Type of cabins

5 (4 x Double, 1 x Convertible)