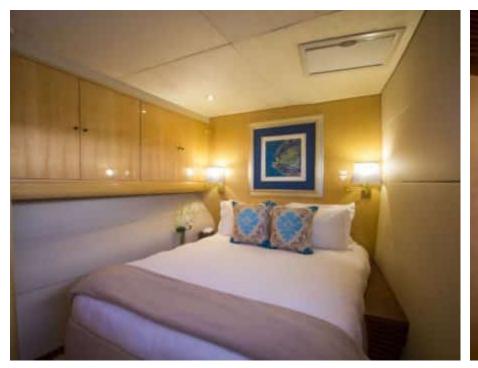

## S/Y KINGS **RANSOM**













Sunbeds





































(diving) x 2

toys

Wakeboard







## **EXTERIOR DESIGN**























## INTERIOR DESIGN





















# GALLERY LIFESTYLE











#### Specifications



Low rate per day

5 666 €



High rate per day

6 333 €



Summer low rate per week

34 000 €



Summer high rate per week

38 000 €



Winter low rate per week

34 000 €



Winter high rate per week

38 000 €



Builder

Matrix Yachts



Year built

2008



Year refit

2018



Length

23.00 m



**Guests Cruising** 

10



Cabins

5

Winter Cruising Area(s)

Caribbean & Bahamas

Summer Cruising Area(s)

West Mediterranean

Crew

Max speed 13 knots

Cruising speed 8 knots

Fuel consumption

44 L/h

Type of cabins

5 (4 x Double, 1 x Convertible)