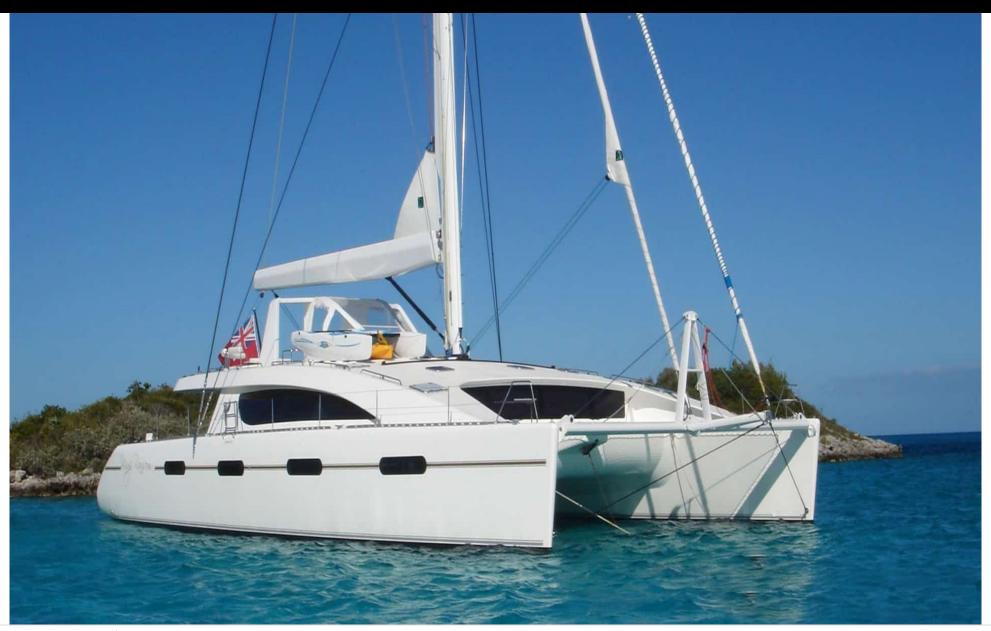

## **EXTERIOR DESIGN**

#### Specifications

Low rate per day

5 666 €

High rate per day

6 333 €

Summer low rate per week

34 000 €

Summer high rate per week

38 000 €

Winter low rate per week

34 000 €

Winter high rate per week

38 000 €

Builder

Matrix Yachts

Year built

2008

Year refit

2018

Length

23.00 m

**Guests Cruising** 

10

Cabins

5

Winter Cruising Area(s)

Caribbean & Bahamas

Summer Cruising Area(s)

West Mediterranean

Crew

Max speed 13 knots

Cruising speed 8 knots

Fuel consumption

44 L/h

Type of cabins

5 (4 x Double, 1 x Convertible)