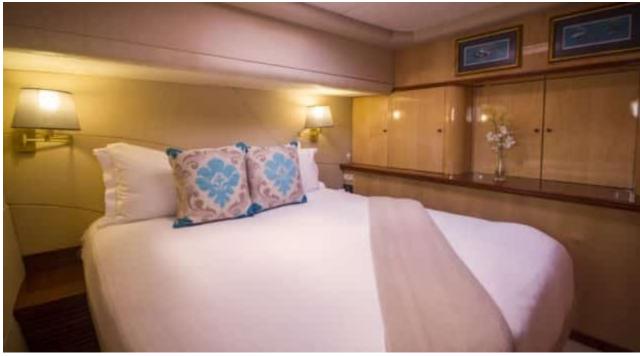

## S/Y KINGS **RANSOM**













Sunbeds





































(diving) x 2

toys

Wakeboard







## **EXTERIOR DESIGN**























## INTERIOR DESIGN





















# GALLERY LIFESTYLE











#### Specifications



Low rate per day

5 666 €



High rate per day

6 333 €



Summer low rate per week

34 000 €



Summer high rate per week

38 000 €



Winter low rate per week

34 000 €



Winter high rate per week

38 000 €



Builder

Matrix Yachts



Year built

2008



Year refit

2018



Length

23.00 m



**Guests Cruising** 

10



Cabins

5

Winter Cruising Area(s)

Caribbean & Bahamas

Summer Cruising Area(s)

West Mediterranean

Crew

Max speed 13 knots

Cruising speed 8 knots

Fuel consumption

44 L/h

Type of cabins

5 (4 x Double, 1 x Convertible)