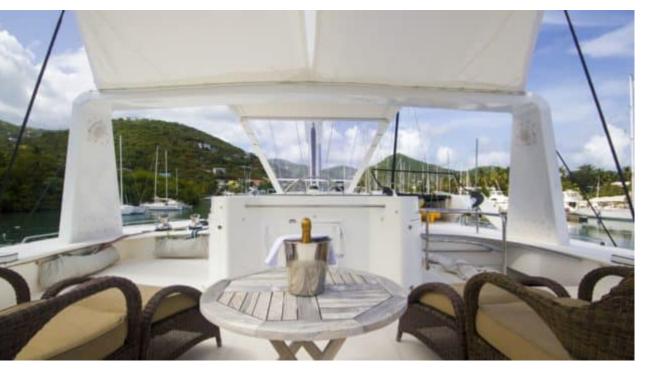

## S/Y KINGS **RANSOM**













Sunbeds





































(diving) x 2

toys

Wakeboard







## **EXTERIOR DESIGN**























## INTERIOR DESIGN





















# GALLERY LIFESTYLE











#### Specifications



Low rate per day

5 666 €



High rate per day

6 333 €



Summer low rate per week

34 000 €



Summer high rate per week

38 000 €



Winter low rate per week

34 000 €



Winter high rate per week

38 000 €



Builder

Matrix Yachts



Year built

2008



Year refit

2018



Length

23.00 m



**Guests Cruising** 

10



Cabins

5

Winter Cruising Area(s)

Caribbean & Bahamas

Summer Cruising Area(s)

West Mediterranean

Crew

Max speed 13 knots

Cruising speed 8 knots

Fuel consumption

44 L/h

Type of cabins

5 (4 x Double, 1 x Convertible)