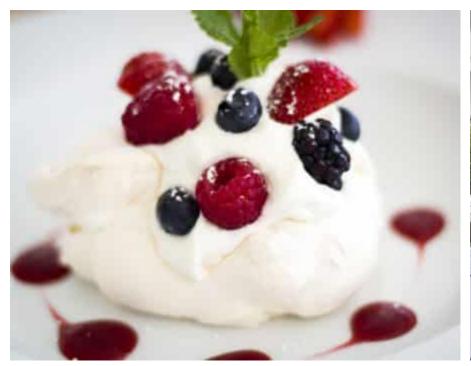

## S/Y KINGS **RANSOM**













Sunbeds





































(diving) x 2

toys

Wakeboard







## **EXTERIOR DESIGN**























## INTERIOR DESIGN





















# GALLERY LIFESTYLE











#### Specifications



Low rate per day

5 666 €



High rate per day

6 333 €



Summer low rate per week

34 000 €



Summer high rate per week

38 000 €



Winter low rate per week

34 000 €



Winter high rate per week

38 000 €



Builder

Matrix Yachts



Year built

2008



Year refit

2018



Length

23.00 m



**Guests Cruising** 

10



Cabins

5

Winter Cruising Area(s)

Caribbean & Bahamas

Summer Cruising Area(s)

West Mediterranean

Crew

Max speed 13 knots

Cruising speed 8 knots

Fuel consumption

44 L/h

Type of cabins

5 (4 x Double, 1 x Convertible)