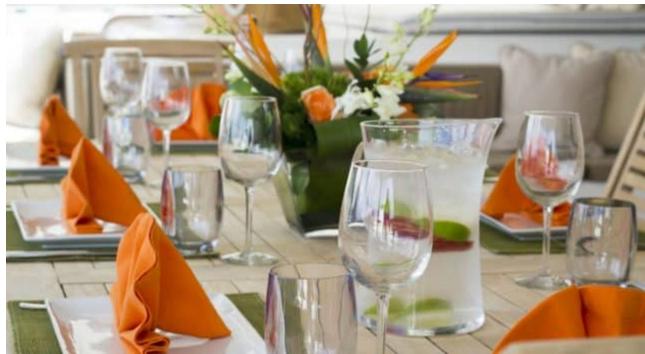

## S/Y KINGS **RANSOM**













Sunbeds





































(diving) x 2

toys

Wakeboard







## **EXTERIOR DESIGN**























## INTERIOR DESIGN





















# GALLERY LIFESTYLE











#### Specifications



Low rate per day

5 666 €



High rate per day

6 333 €



Summer low rate per week

34 000 €



Summer high rate per week

38 000 €



Winter low rate per week

34 000 €



Winter high rate per week

38 000 €



Builder

Matrix Yachts



Year built

2008



Year refit

2018



Length

23.00 m



**Guests Cruising** 

10



Cabins

5

Winter Cruising Area(s)

Caribbean & Bahamas

Summer Cruising Area(s)

West Mediterranean

Crew

Max speed 13 knots

Cruising speed 8 knots

Fuel consumption

44 L/h

Type of cabins

5 (4 x Double, 1 x Convertible)