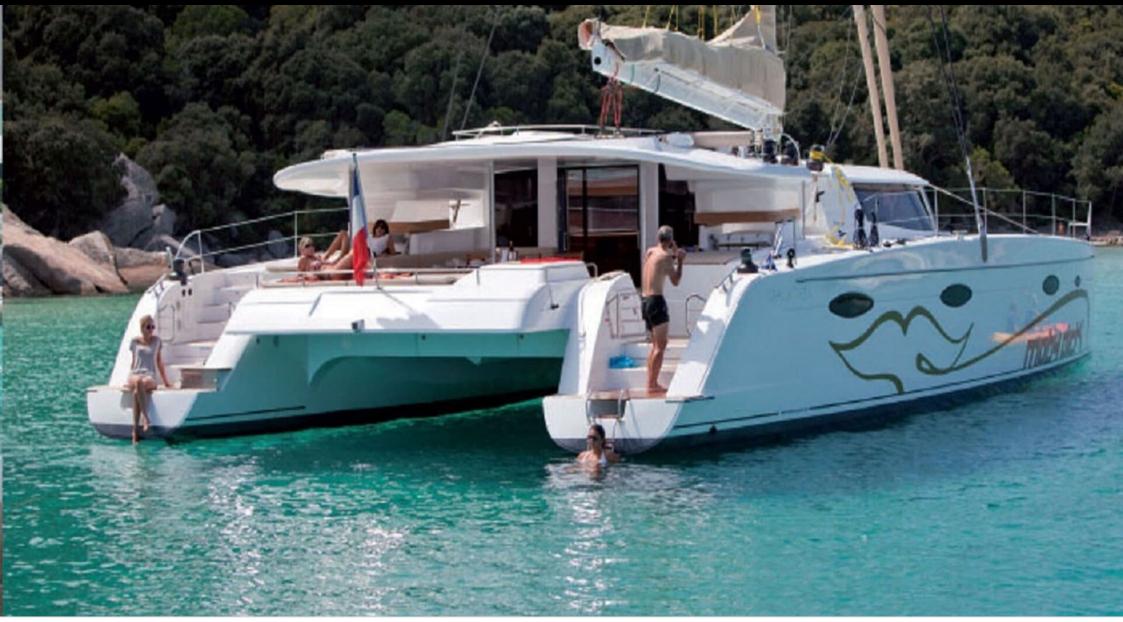

S/Y MOBY DICK

Length **19.8m** 64.96 ft. Cabins **5**  Crew **3** 

Guests **10** 

## EXTERIOR DESIGN

Interior design Exterior design Gallery lifestyle Specifications Features