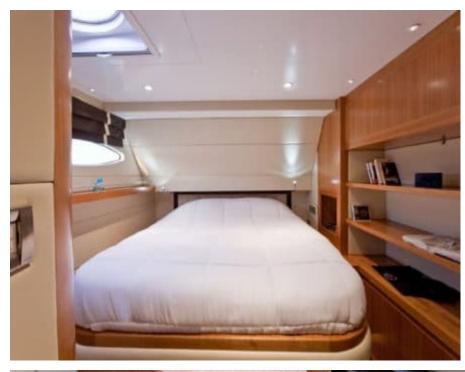

#### Specifications

| €                                             | Summer low rate per week<br>24 200 € |  |  | €                                             | Summer high rate per week<br>28 600 € |                                    |             |
|-----------------------------------------------|--------------------------------------|--|--|-----------------------------------------------|---------------------------------------|------------------------------------|-------------|
| \$                                            | Winter low rate<br>\$ 35 800         |  |  |                                               | Winter high rate pe<br>\$ 39 800      | inter high rate per week<br>39 800 |             |
|                                               | Builder<br>Fontaine Pajot            |  |  | Year buil<br>2009                             | t                                     |                                    |             |
|                                               | Length<br>19.8 m                     |  |  |                                               |                                       | Guests Cruising                    | Cabins<br>5 |
| Winter Cruising Area(s)<br>West Mediterranean |                                      |  |  | Summer Cruising Area(s)<br>West Mediterranean |                                       |                                    |             |
| Crew<br>3                                     | •                                    |  |  | Cruising speed<br>10 knots                    |                                       | Fuel consump<br>18 Litres/Hr       | otion       |
| Type of cabins<br>5 (4 x Double, 1 x Twin)    |                                      |  |  |                                               |                                       |                                    |             |