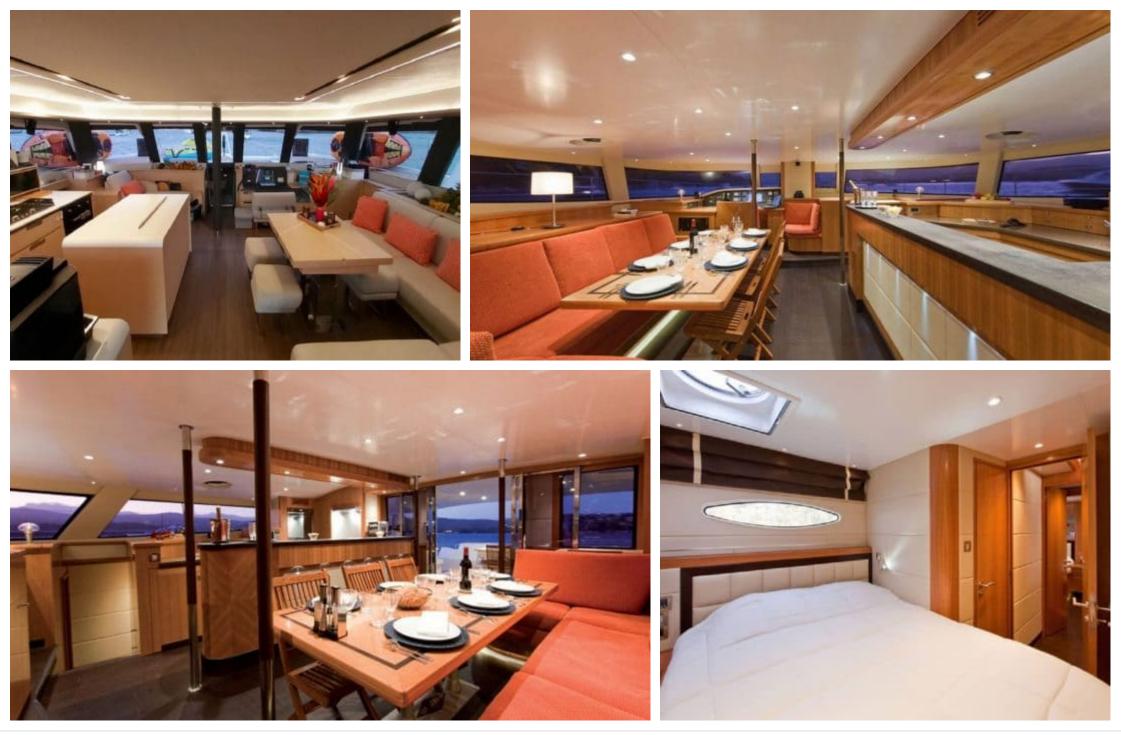

## INTERIOR DESIGN

#### Specifications

| €                                             | Summer low rate per week<br>24 200 € |  |  | €                                             | Summer high rate per week<br>28 600 € |                                    |             |
|-----------------------------------------------|--------------------------------------|--|--|-----------------------------------------------|---------------------------------------|------------------------------------|-------------|
| \$                                            | Winter low rate<br>\$ 35 800         |  |  |                                               | Winter high rate pe<br>\$ 39 800      | inter high rate per week<br>39 800 |             |
|                                               | Builder<br>Fontaine Pajot            |  |  | Year buil<br>2009                             | t                                     |                                    |             |
|                                               | Length<br>19.8 m                     |  |  |                                               |                                       | Guests Cruising                    | Cabins<br>5 |
| Winter Cruising Area(s)<br>West Mediterranean |                                      |  |  | Summer Cruising Area(s)<br>West Mediterranean |                                       |                                    |             |
| Crew<br>3                                     | •                                    |  |  | Cruising speed<br>10 knots                    |                                       | Fuel consump<br>18 Litres/Hr       | otion       |
| Type of cabins<br>5 (4 x Double, 1 x Twin)    |                                      |  |  |                                               |                                       |                                    |             |