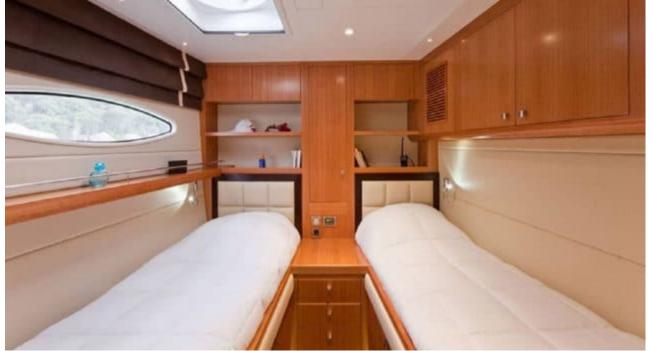

#### Specifications

| €                                             | Summer low rate per week<br>24 200 € |  |  | €                                             | Summer high rate per week<br>28 600 € |                                    |             |
|-----------------------------------------------|--------------------------------------|--|--|-----------------------------------------------|---------------------------------------|------------------------------------|-------------|
| \$                                            | Winter low rate<br>\$ 35 800         |  |  |                                               | Winter high rate pe<br>\$ 39 800      | inter high rate per week<br>39 800 |             |
|                                               | Builder<br>Fontaine Pajot            |  |  | Year buil<br>2009                             | t                                     |                                    |             |
|                                               | Length<br>19.8 m                     |  |  |                                               |                                       | Guests Cruising                    | Cabins<br>5 |
| Winter Cruising Area(s)<br>West Mediterranean |                                      |  |  | Summer Cruising Area(s)<br>West Mediterranean |                                       |                                    |             |
| Crew<br>3                                     | •                                    |  |  | Cruising speed<br>10 knots                    |                                       | Fuel consump<br>18 Litres/Hr       | otion       |
| Type of cabins<br>5 (4 x Double, 1 x Twin)    |                                      |  |  |                                               |                                       |                                    |             |