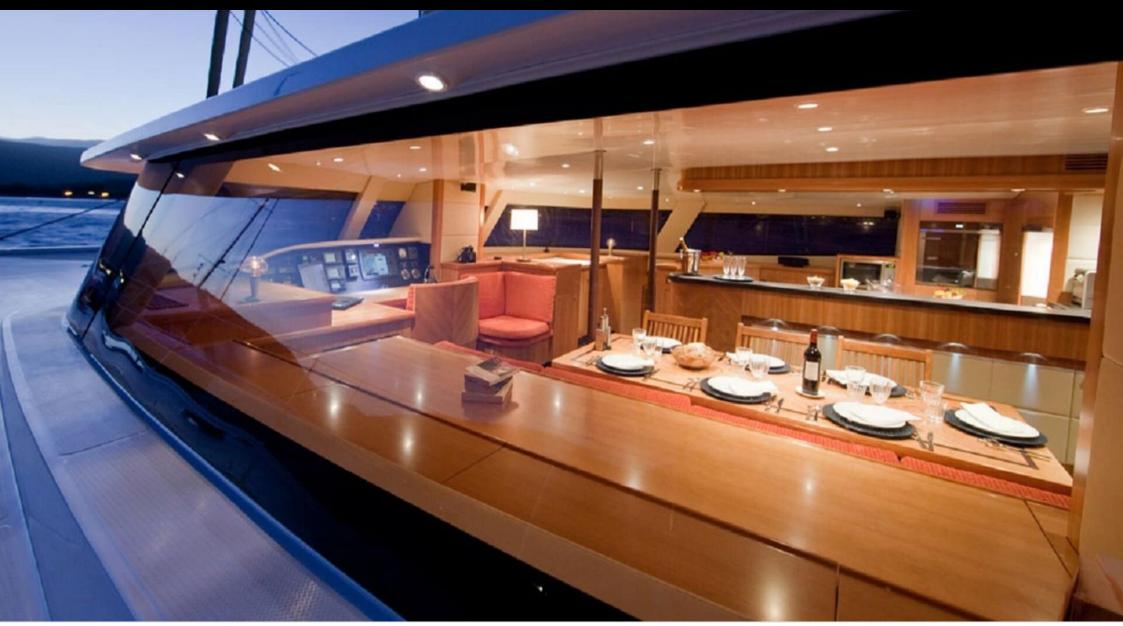

S/Y MOBY DICK

Length **19.8m** 64.96 ft. Cabins **5**  Crew **3** 

Guests **10** 



#### S/Y MOBY DICK









## EXTERIOR DESIGN





Interior design Exterior design Gallery lifestyle Specifications Features







## INTERIOR DESIGN

















# GALLERY LIFESTYLE





Interior design Exterior design Gallery lifestyle Specifications Features

#### Specifications

| €                                             | Summer low rate per week<br>24 200 € |  |  | €                                             | Summer high rate per week<br>28 600 € |                                    |             |
|-----------------------------------------------|--------------------------------------|--|--|-----------------------------------------------|---------------------------------------|------------------------------------|-------------|
| \$                                            | Winter low rate<br>\$ 35 800         |  |  |                                               | Winter high rate pe<br>\$ 39 800      | inter high r