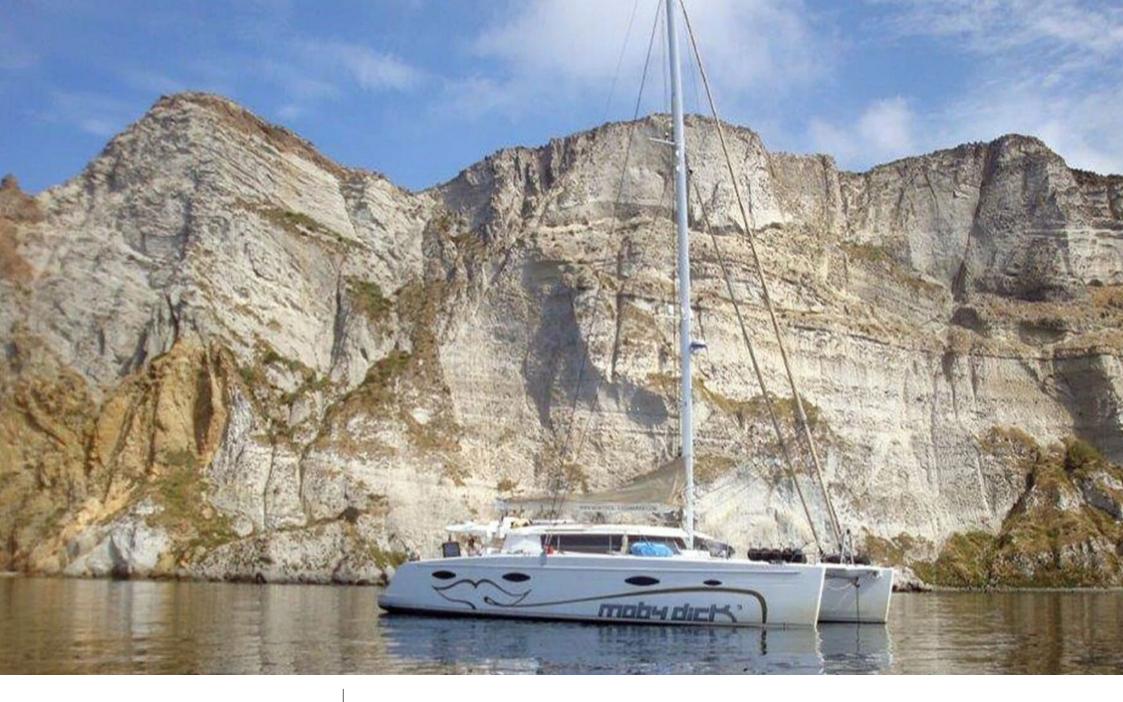

S/Y MOBY DICK

Length **19.8m** 64.96 ft. Cabins **5**  Crew **3** 

Guests **10** 

#### S/Y MOBY DICK

## EXTERIOR DESIGN

Interior design Exterior design Gallery lifestyle Specifications Features