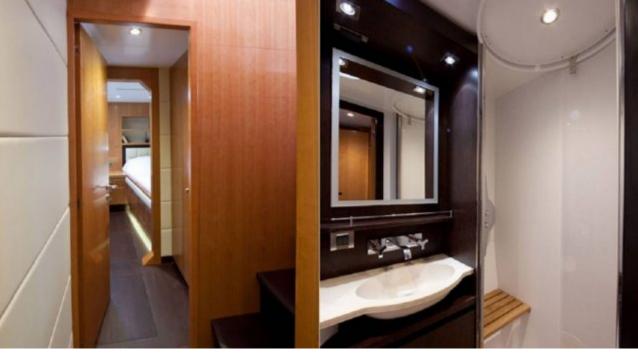

#### Specifications

| €                                             | Summer low rate per week<br>24 200 € |  |  | €                                             | Summer high rate per week<br>28 600 € |                                    |             |
|-----------------------------------------------|--------------------------------------|--|--|-----------------------------------------------|---------------------------------------|------------------------------------|-------------|
| \$                                            | Winter low rate<br>\$ 35 800         |  |  |                                               | Winter high rate pe<br>\$ 39 800      | inter high rate per week<br>39 800 |             |
|                                               | Builder<br>Fontaine Pajot            |  |  | Year buil<br>2009                             | t                                     |                                    |             |
|                                               | Length<br>19.8 m                     |  |  |                                               |                                       | Guests Cruising                    | Cabins<br>5 |
| Winter Cruising Area(s)<br>West Mediterranean |                                      |  |  | Summer Cruising Area(s)<br>West Mediterranean |                                       |                                    |             |
| Crew<br>3                                     | •                                    |  |  | Cruising speed<br>10 knots                    |                                       | Fuel consump<br>18 Litres/Hr       | otion       |
| Type of cabins<br>5 (4 x Double, 1 x Twin)    |                                      |  |  |                                               |                                       |                                    |             |