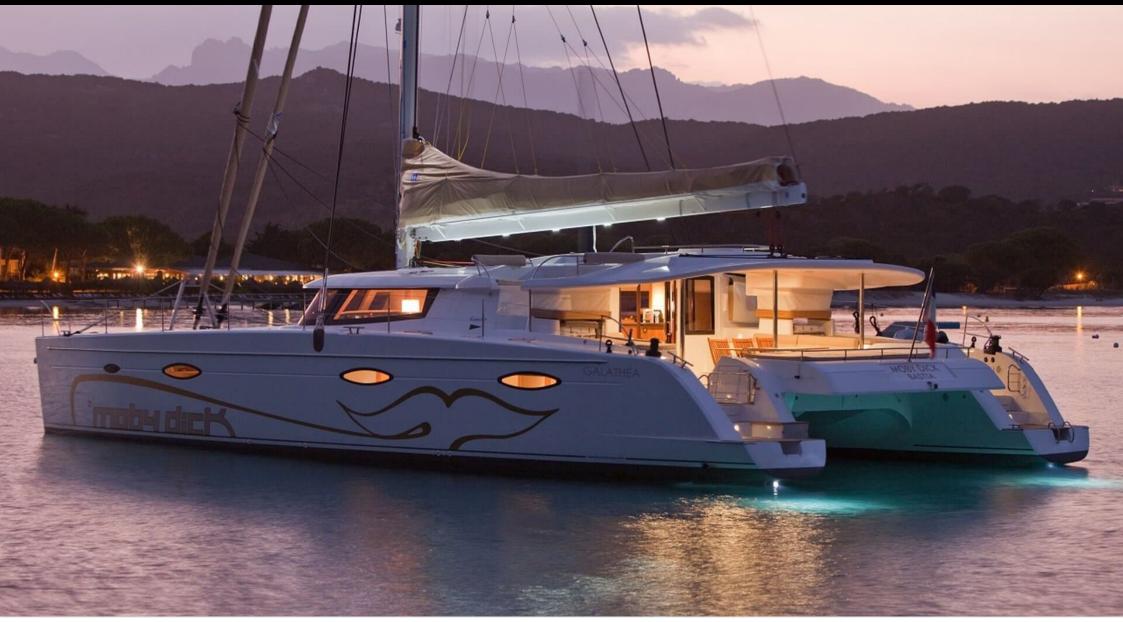

S/Y MOBY DICK

Length **19.8m** 64.96 ft. Cabins **5**  Crew **3** 

Guests **10** 

#### S/Y MOBY DICK

## EXTERIOR DESIGN

Interior design Exterior design Gallery lifestyle Specifications Features