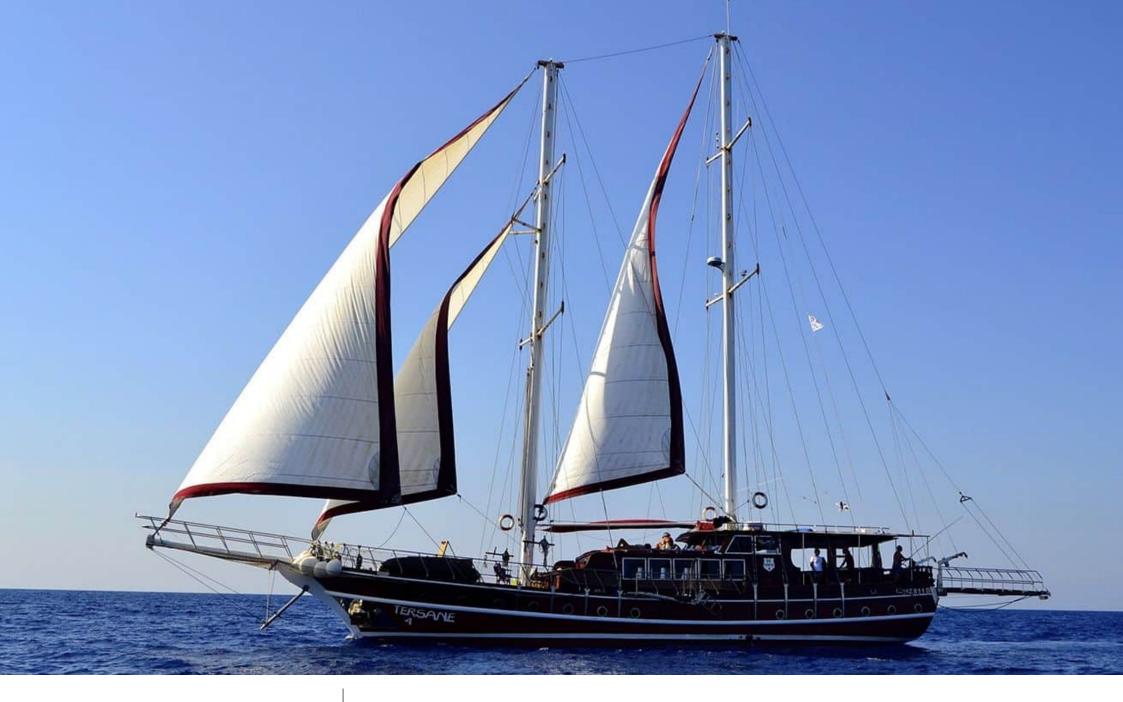

Length **24.00m** 78.74 ft.

#### S/Y TERSANE IV

# **EXTERIOR DESIGN**

2007

Length

24.00 m

**Guests Cruising** 

12

Cabins

Winter Cruising Area(s)

West Mediterranean