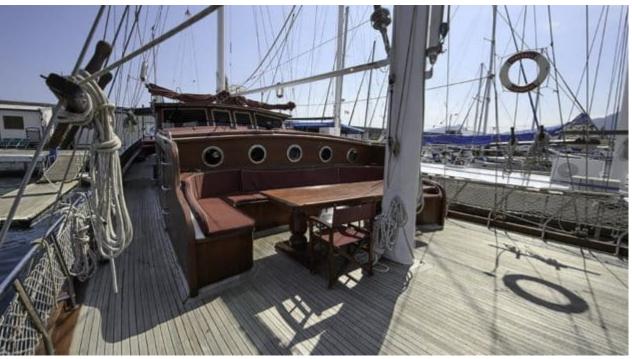

Length **24.00m** 78.74 ft.





#### S/Y TERSANE IV

































# **EXTERIOR DESIGN**

























## INTERIOR DESIGN





Specifications

**Features** 



















### GALLERY LIFESTYLE













#### Specifications



Low rate per day

2 466 €



High rate per day

3 133 €



Summer low rate per week

14 800 €



Summer high rate per week

18 800 €



Winter low rate per week

14 800 €



Winter high rate per week

14 800 €



Builder

**Custom Build** 



Year built

2007



Length

24.00 m



**Guests Cruising** 

12



Cabins

Winter Cruising Area(s)

West Mediterranean

Summer Cruising Area(s)

West Mediterranean

Crew

Max speed 9 knots

Cruising speed 8 knots

Fuel consumption 70 L/Hr

Type of cabins

6 (6 x Double)