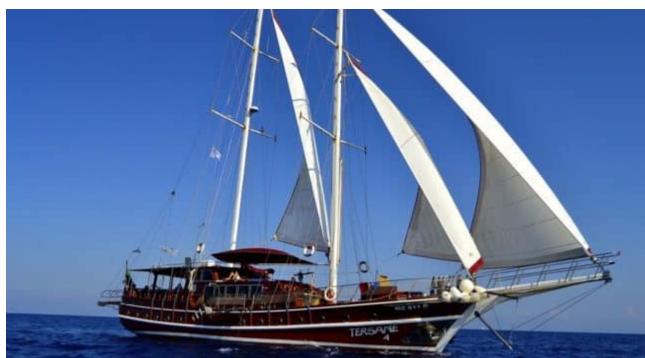

Length **24.00m** 78.74 ft.





#### S/Y TERSANE IV

































# **EXTERIOR DESIGN**

























## INTERIOR DESIGN





Specifications

**Features** 



















### GALLERY LIFESTYLE













#### Specifications



Low rate per day

2 466 €



High rate per day

3 133 €



Summer low rate per week

14 800 €



Summer high rate per week

18 800 €



Winter low rate per week

14 800 €



Winter high rate per week

14 800 €



Builder

**Custom Build** 



Year built

2007



Length

24.00 m



**Guests Cruising** 

12



Cabins

Winter Cruising Area(s)

West Mediterranean

Summer Cruising Area(s)

West Mediterranean

Crew

Max speed 9 knots

Cruising speed 8 knots

Fuel consumption 70 L/Hr

Type of cabins

6 (6 x Double)