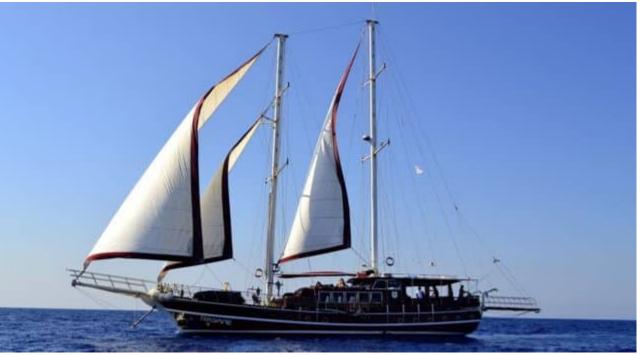

Length **24.00m** 78.74 ft.





#### S/Y TERSANE IV

































# **EXTERIOR DESIGN**

























## INTERIOR DESIGN





Specifications

**Features** 



















### GALLERY LIFESTYLE













#### Specifications



Low rate per day

2 466 €



High rate per day

3 133 €



Summer low rate per week

14 800 €



Summer high rate per week

18 800 €



Winter low rate per week

14 800 €



Winter high rate per week

14 800 €



Builder

**Custom Build** 



Year built

2007



Length

24.00 m



**Guests Cruising** 

12



Cabins

Winter Cruising Area(s)

West Mediterranean

Summer Cruising Area(s)

West Mediterranean

Crew

Max speed 9 knots

Cruising speed 8 knots

Fuel consumption 70 L/Hr

Type of cabins

6 (6 x Double)