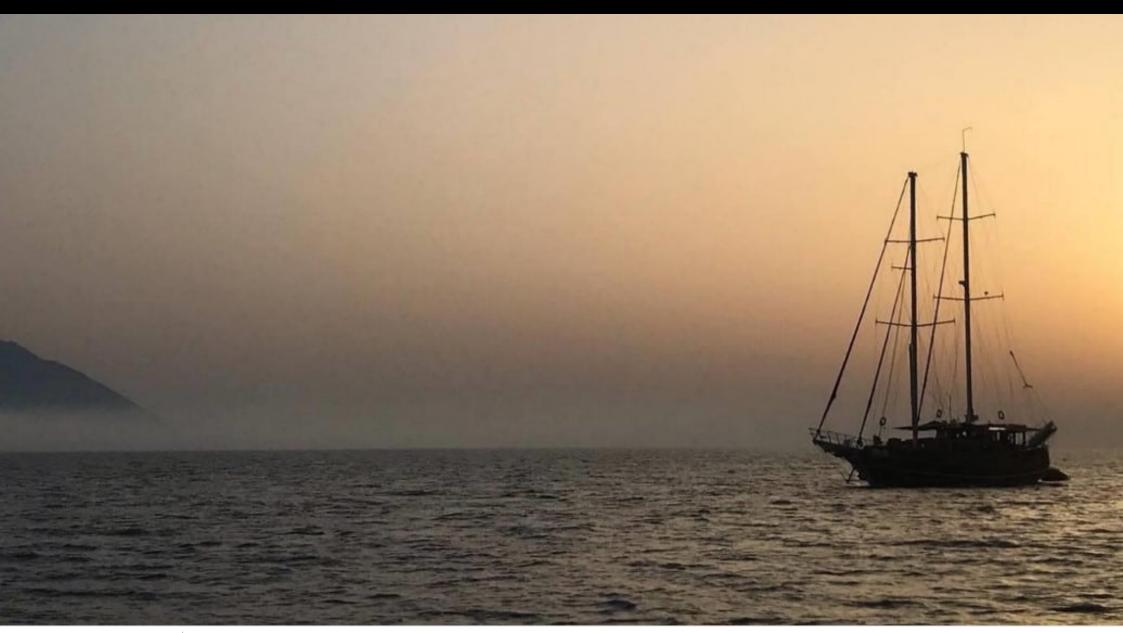

Length **24.00m** 78.74 ft.





#### S/Y TERSANE IV

































# **EXTERIOR DESIGN**

























## INTERIOR DESIGN





Specifications

**Features** 



















### GALLERY LIFESTYLE













#### Specifications



Low rate per day

2 466 €



High rate per day

3 133 €



Summer low rate per week

14 800 €



Summer high rate per week

18 800 €



Winter low rate per week

14 800 €



Winter high rate per week

14 800 €



Builder

**Custom Build** 



Year built

2007



Length

24.00 m



**Guests Cruising** 

12



Cabins

Winter Cruising Area(s)

West Mediterranean

Summer Cruising Area(s)

West Mediterranean

Crew

Max speed 9 knots

Cruising speed 8 knots

Fuel consumption 70 L/Hr

Type of cabins

6 (6 x Double)