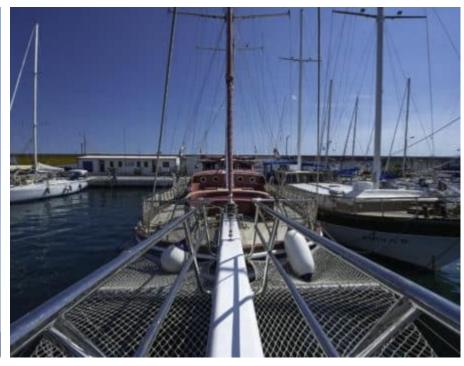

Length **24.00m** 78.74 ft.





#### S/Y TERSANE IV

































# **EXTERIOR DESIGN**

























## INTERIOR DESIGN





Specifications

**Features** 



















### GALLERY LIFESTYLE













#### Specifications



Low rate per day

2 466 €



High rate per day

3 133 €



Summer low rate per week

14 800 €



Summer high rate per week

18 800 €



Winter low rate per week

14 800 €



Winter high rate per week

14 800 €



Builder

**Custom Build** 



Year built

2007



Length

24.00 m



**Guests Cruising** 

12



Cabins

Winter Cruising Area(s)

West Mediterranean

Summer Cruising Area(s)

West Mediterranean

Crew

Max speed 9 knots

Cruising speed 8 knots

Fuel consumption 70 L/Hr

Type of cabins

6 (6 x Double)