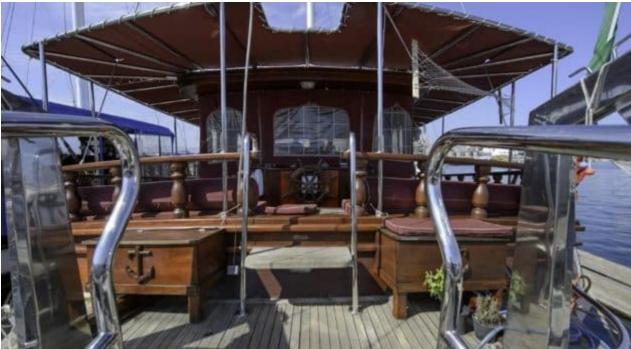

Length **24.00m** 78.74 ft.





#### S/Y TERSANE IV

































# **EXTERIOR DESIGN**

























## INTERIOR DESIGN





Specifications

**Features** 



















### GALLERY LIFESTYLE













#### Specifications



Low rate per day

2 466 €



High rate per day

3 133 €



Summer low rate per week

14 800 €



Summer high rate per week

18 800 €



Winter low rate per week

14 800 €



Winter high rate per week

14 800 €



Builder

**Custom Build** 



Year built

2007



Length

24.00 m



**Guests Cruising** 

12



Cabins

Winter Cruising Area(s)

West Mediterranean

Summer Cruising Area(s)

West Mediterranean

Crew

Max speed 9 knots

Cruising speed 8 knots

Fuel consumption 70 L/Hr

Type of cabins

6 (6 x Double)