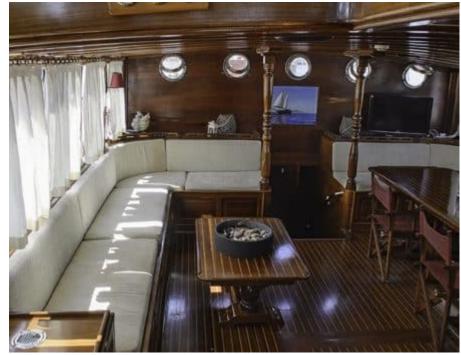

Length **24.00m** 78.74 ft.





#### S/Y TERSANE IV

































# **EXTERIOR DESIGN**

























## INTERIOR DESIGN





Specifications

**Features** 



















### GALLERY LIFESTYLE













#### Specifications



Low rate per day

2 466 €



High rate per day

3 133 €



Summer low rate per week

14 800 €



Summer high rate per week

18 800 €



Winter low rate per week

14 800 €



Winter high rate per week

14 800 €



Builder

**Custom Build** 



Year built

2007



Length

24.00 m



**Guests Cruising** 

12



Cabins

Winter Cruising Area(s)

West Mediterranean

Summer Cruising Area(s)

West Mediterranean

Crew

Max speed 9 knots

Cruising speed 8 knots

Fuel consumption 70 L/Hr

Type of cabins

6 (6 x Double)