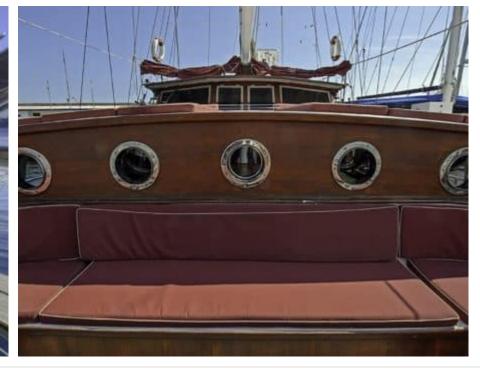

Length **24.00m** 78.74 ft.





#### S/Y TERSANE IV

































# **EXTERIOR DESIGN**

























## INTERIOR DESIGN





Specifications

**Features** 



















### GALLERY LIFESTYLE













#### Specifications



Low rate per day

2 466 €



High rate per day

3 133 €



Summer low rate per week

14 800 €



Summer high rate per week

18 800 €



Winter low rate per week

14 800 €



Winter high rate per week

14 800 €



Builder

**Custom Build** 



Year built

2007



Length

24.00 m



**Guests Cruising** 

12



Cabins

Winter Cruising Area(s)

West Mediterranean

Summer Cruising Area(s)

West Mediterranean

Crew

Max speed 9 knots

Cruising speed 8 knots

Fuel consumption 70 L/Hr

Type of cabins

6 (6 x Double)