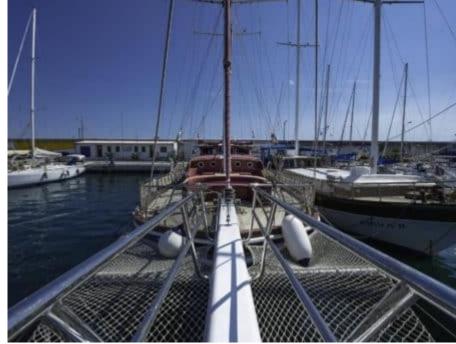

Length **24.00m** 78.74 ft.





#### S/Y TERSANE IV

































# **EXTERIOR DESIGN**

























## INTERIOR DESIGN





Specifications

**Features** 



















### GALLERY LIFESTYLE













#### Specifications



Low rate per day

2 466 €



High rate per day

3 133 €



Summer low rate per week

14 800 €



Summer high rate per week

18 800 €



Winter low rate per week

14 800 €



Winter high rate per week

14 800 €



Builder

**Custom Build** 



Year built

2007



Length

24.00 m



**Guests Cruising** 

12



Cabins

Winter Cruising Area(s)

West Mediterranean

Summer Cruising Area(s)

West Mediterranean

Crew

Max speed 9 knots

Cruising speed 8 knots

Fuel consumption 70 L/Hr

Type of cabins

6 (6 x Double)