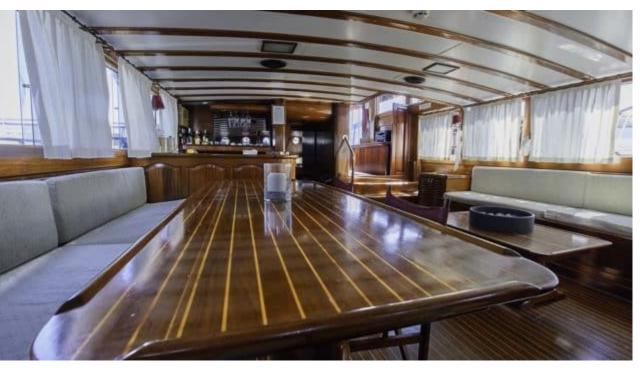

Length **24.00m** 78.74 ft.





#### S/Y TERSANE IV

































# **EXTERIOR DESIGN**

























## INTERIOR DESIGN





Specifications

**Features** 



















### GALLERY LIFESTYLE













#### Specifications



Low rate per day

2 466 €



High rate per day

3 133 €



Summer low rate per week

14 800 €



Summer high rate per week

18 800 €



Winter low rate per week

14 800 €



Winter high rate per week

14 800 €



Builder

**Custom Build** 



Year built

2007



Length

24.00 m



**Guests Cruising** 

12



Cabins

Winter Cruising Area(s)

West Mediterranean

Summer Cruising Area(s)

West Mediterranean

Crew

Max speed 9 knots

Cruising speed 8 knots

Fuel consumption 70 L/Hr

Type of cabins

6 (6 x Double)