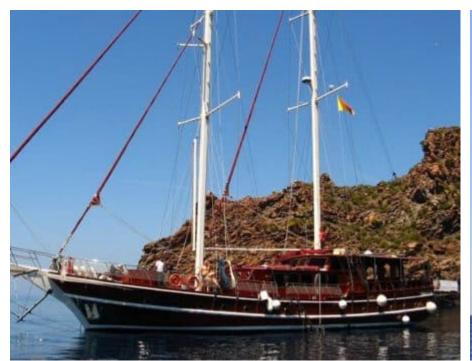

Length **24.00m** 78.74 ft.





#### S/Y TERSANE IV

































# **EXTERIOR DESIGN**

























## INTERIOR DESIGN





Specifications

**Features** 



















### GALLERY LIFESTYLE













#### Specifications



Low rate per day

2 466 €



High rate per day

3 133 €



Summer low rate per week

14 800 €



Summer high rate per week

18 800 €



Winter low rate per week

14 800 €



Winter high rate per week

14 800 €



Builder

**Custom Build** 



Year built

2007



Length

24.00 m



**Guests Cruising** 

12



Cabins

Winter Cruising Area(s)

West Mediterranean

Summer Cruising Area(s)

West Mediterranean

Crew

Max speed 9 knots

Cruising speed 8 knots

Fuel consumption 70 L/Hr

Type of cabins

6 (6 x Double)