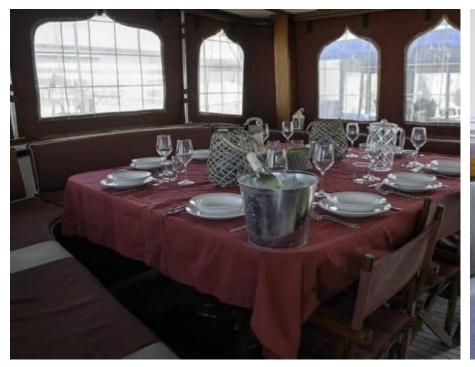

Length **24.00m** 78.74 ft.





#### S/Y TERSANE IV

































# **EXTERIOR DESIGN**

























## INTERIOR DESIGN





Specifications

**Features** 



















### GALLERY LIFESTYLE













#### Specifications



Low rate per day

2 466 €



High rate per day

3 133 €



Summer low rate per week

14 800 €



Summer high rate per week

18 800 €



Winter low rate per week

14 800 €



Winter high rate per week

14 800 €



Builder

**Custom Build** 



Year built

2007



Length

24.00 m



**Guests Cruising** 

12



Cabins

Winter Cruising Area(s)

West Mediterranean

Summer Cruising Area(s)

West Mediterranean

Crew

Max speed 9 knots

Cruising speed 8 knots

Fuel consumption 70 L/Hr

Type of cabins

6 (6 x Double)