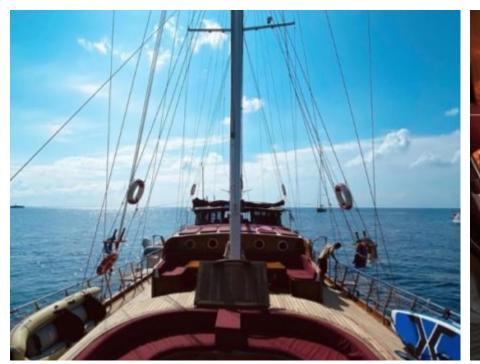

Length **24.00m** 78.74 ft.





#### S/Y TERSANE IV

































# **EXTERIOR DESIGN**

























## INTERIOR DESIGN





Specifications

**Features** 



















### GALLERY LIFESTYLE













#### Specifications



Low rate per day

2 466 €



High rate per day

3 133 €



Summer low rate per week

14 800 €



Summer high rate per week

18 800 €



Winter low rate per week

14 800 €



Winter high rate per week

14 800 €



Builder

**Custom Build** 



Year built

2007



Length

24.00 m



**Guests Cruising** 

12



Cabins

Winter Cruising Area(s)

West Mediterranean

Summer Cruising Area(s)

West Mediterranean

Crew

Max speed 9 knots

Cruising speed 8 knots

Fuel consumption 70 L/Hr

Type of cabins

6 (6 x Double)