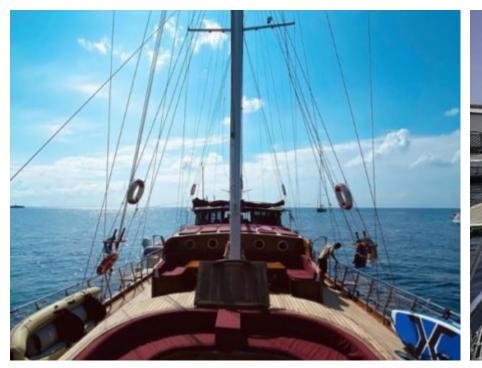

Length **24.00m** 78.74 ft.





#### S/Y TERSANE IV

































# **EXTERIOR DESIGN**

























## INTERIOR DESIGN





Specifications

**Features** 



















### GALLERY LIFESTYLE













#### Specifications



Low rate per day

2 466 €



High rate per day

3 133 €



Summer low rate per week

14 800 €



Summer high rate per week

18 800 €



Winter low rate per week

14 800 €



Winter high rate per week

14 800 €



Builder

**Custom Build** 



Year built

2007



Length

24.00 m



**Guests Cruising** 

12



Cabins

Winter Cruising Area(s)

West Mediterranean

Summer Cruising Area(s)

West Mediterranean

Crew

Max speed 9 knots

Cruising speed 8 knots

Fuel consumption 70 L/Hr

Type of cabins

6 (6 x Double)