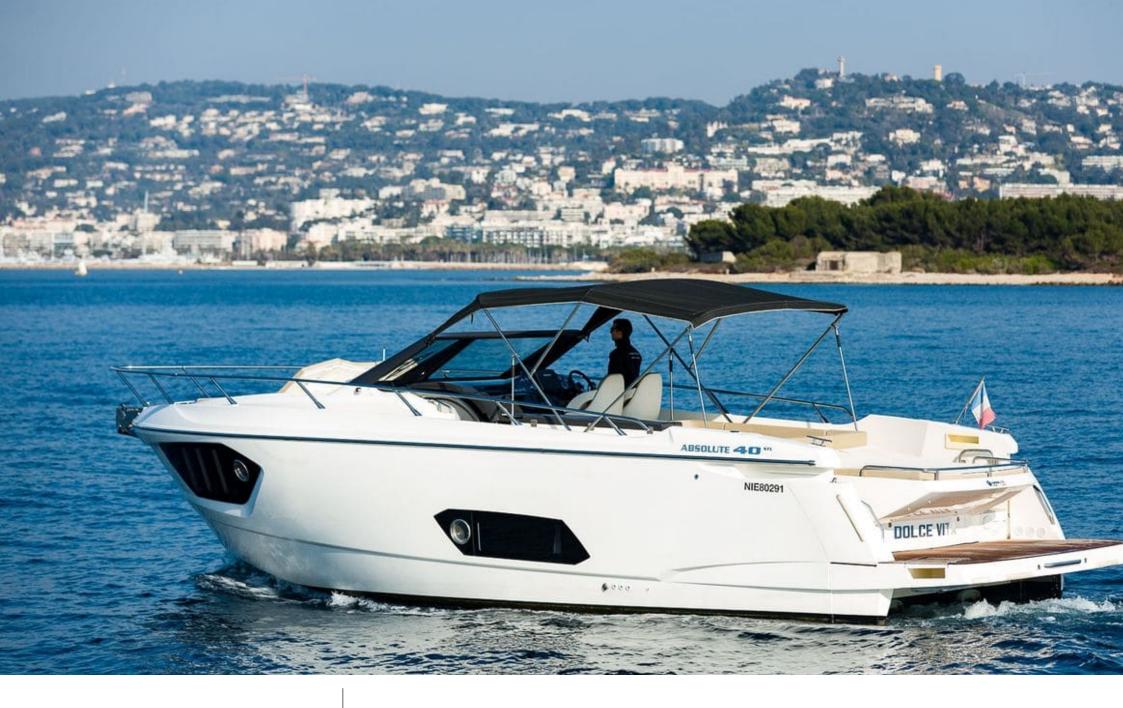

Crew **1** 

Cabins **1** 

Length **12m** 39.37 ft.

°.....

GUESTS 9

#### *M/Y ABSOLUTE 40*

### M/Y ABSOLUTE 40

## EXTERIOR DESIGN

Interior design Exterior design Gallery lifestyle Specifications Features