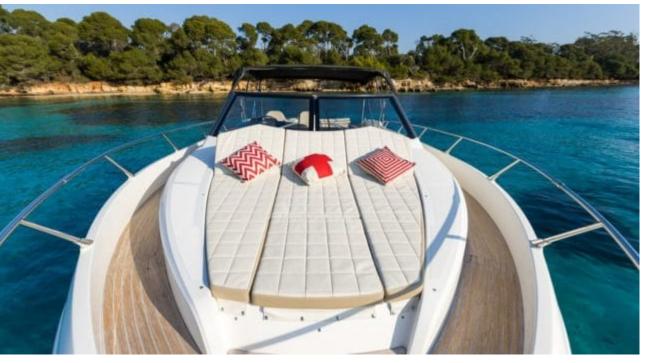

Crew **1** 

Cabins **1** 

Length **12m** 39.37 ft.

°.....

GUESTS 9



#### *M/Y ABSOLUTE 40*



### M/Y ABSOLUTE 40









## EXTERIOR DESIGN





Interior design Exterior design Gallery lifestyle Specifications Features









## INTERIOR DESIGN









# GALLERY LIFESTYLE





### Specifications

| Summer low rate per week<br>15 000 €          |                                 | Summer high rate per week<br>15 000 €                              |
|-----------------------------------------------|---------------------------------|--------------------------------------------------------------------|
| Winter low rate per week 15 000 €             |                                 | Winter high rate per week 15 000 €                                 |
| Builder<br>Absolute yachts                    | t         Year I           2018 | ouilt Year refit                                                   |
| Length<br>12 m                                |                                 | Guests Cruising<br>GOO<br