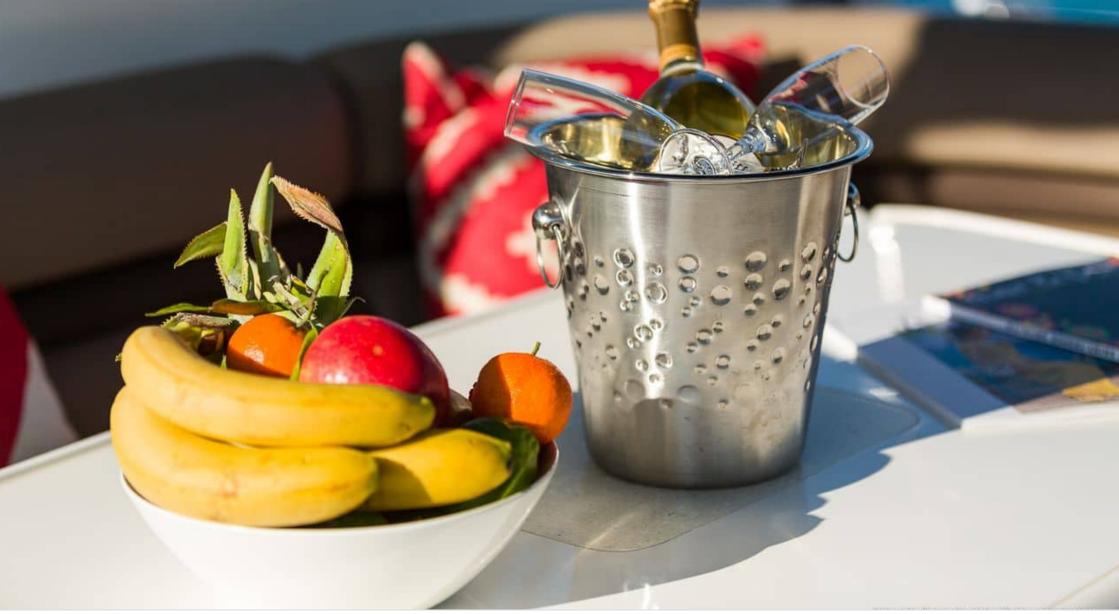

Crew **1** 

Cabins **1** 

Length **12m** 39.37 ft.

°.....

GUESTS 9



#### *M/Y ABSOLUTE 40*



### M/Y ABSOLUTE 40









## EXTERIOR DESIGN





Interior design Exterior design Gallery lifestyle Specifications Features









## INTERIOR DESIGN









# GALLERY LIFESTYLE





### Specifications

| Summer low rate per week<br>15 000 €          |                                 | Summer high rate per week<br>15 000 €                              |
|-----------------------------------------------|---------------------------------|--------------------------------------------------------------------|
| Winter low rate per week 15 000 €             |                                 | Winter high rate per week 15 000 €                                 |
| Builder<br>Absolute yachts                    | t         Year I           2018 | ouilt Year refit                                                   |
| Length<br>12 m                                |                                 | Guests Cruising<br>GOO<br>GOO<br>GOO<br>GUESTS<br>Cabins<br>1<br>1 |
| Winter Cr