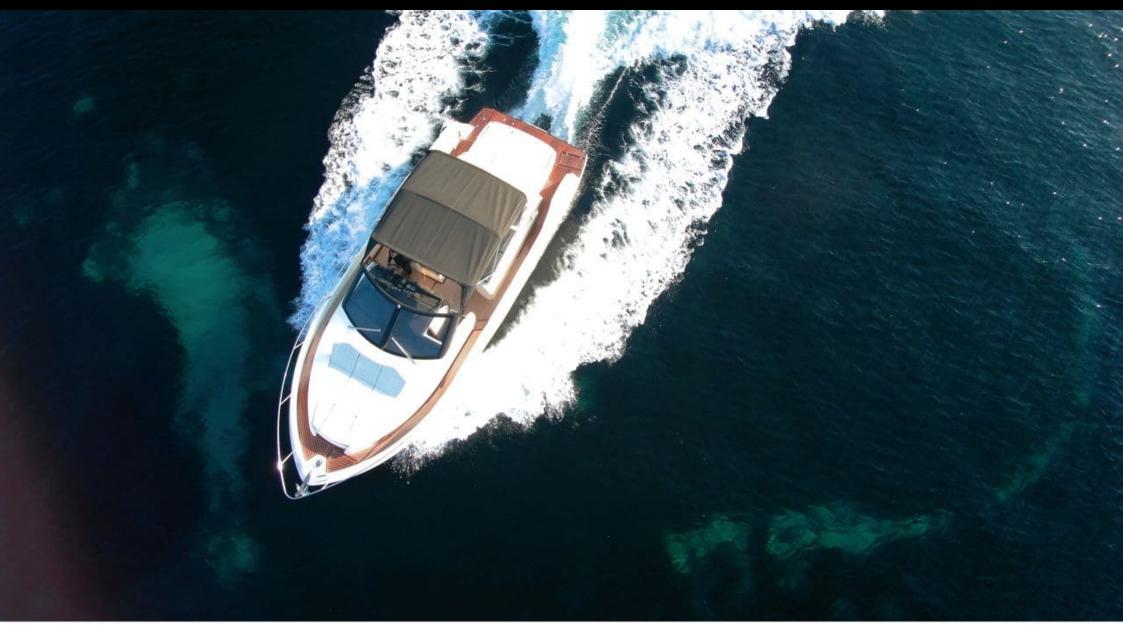

Crew **1** 

Cabins **1** 

Length **12m** 39.37 ft.

°.....

GUESTS 9



#### *M/Y ABSOLUTE 40*



### M/Y ABSOLUTE 40









## EXTERIOR DESIGN





Interior design Exterior design Gallery lifestyle Specifications Features









## INTERIOR DESIGN









# GALLERY LIFESTYLE





### Specifications

| Summer low rate per week<br>15 000 €          |                                 | Summer high rate per week<br>15 000 €                              |
|-----------------------------------------------|---------------------------------|--------------------------------------------------------------------|
| Winter low rate per week 15 000 €             |                                 | Winter high rate per week 15 000 €                                 |
| Builder<br>Absolute yachts                    | t         Year I           2018 | ouilt Year refit                                                   |
| Length<br>12 m