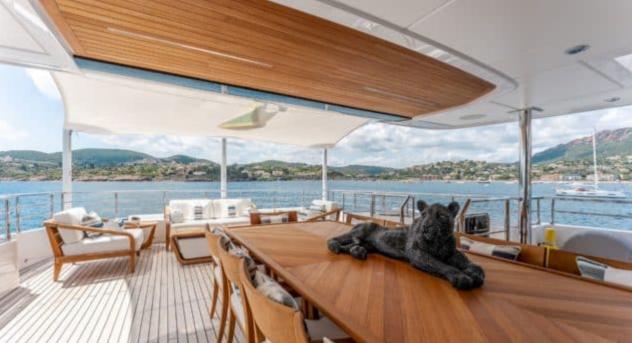

Crew **8** 



#### M/Y OPTIMISM











Air Conditioning Beach set-up

Fishing Gear Gym Equipment



æ

Jetski x 2

Outdoor Cinema Paddle Boards x

Seabob x 2

Snorkeling Gear





underway





























## EXTERIOR DESIGN















## INTERIOR DESIGN



















# GALLERY LIFESTYLE









#### Specifications



Summer low rate per week 200 000 €



Summer high rate per week 225 000 €



Winter low rate per week \$ 180 000



Winter high rate per week \$ 200 000



Builder Gulf Craft



Year built

2023



Length 37 m



**Guests Cruising** 



Cabins

Winter Cruising Area(s)
Caribbean & Bahamas

Summer Cruising Area(s) West Mediterranean

12

Crew 8 Max speed 21 knots Cruising speed 13 knots

Fuel consumption 180 L/H

Type of cabins

6 (4 x Double, 2 x Convertible)