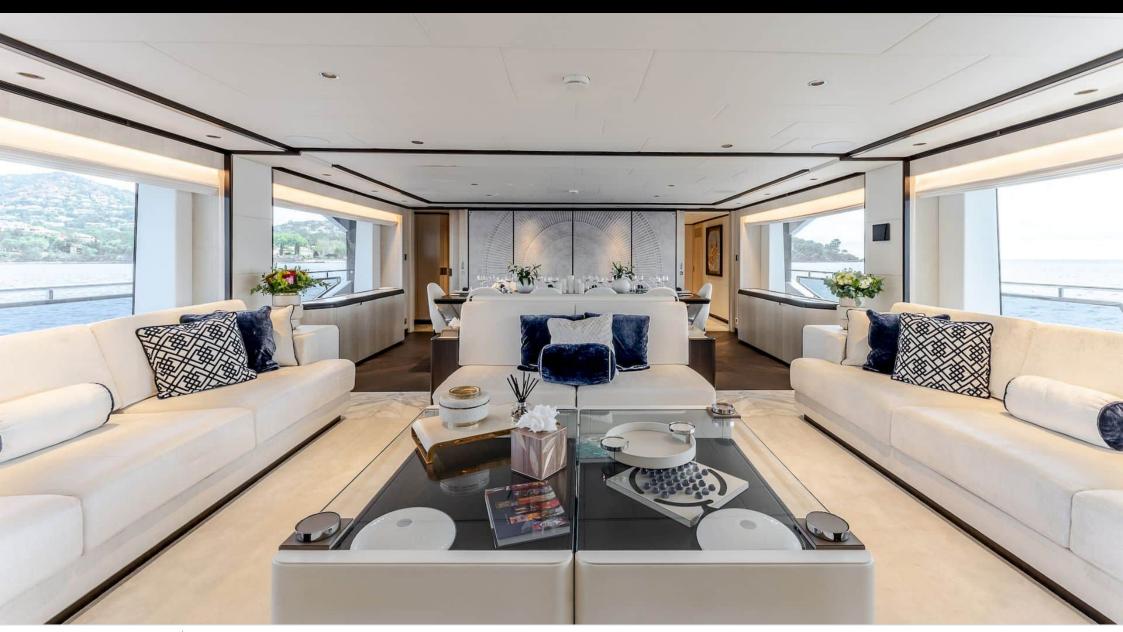

Crew **8** 



#### M/Y OPTIMISM











Air Conditioning Beach set-up

Fishing Gear Gym Equipment



æ

Jetski x 2

Outdoor Cinema Paddle Boards x

Seabob x 2

Snorkeling Gear





underway





























## EXTERIOR DESIGN















## INTERIOR DESIGN



















# GALLERY LIFESTYLE









#### Specifications



Summer low rate per week 200 000 €



Summer high rate per week 225 000 €



Winter low rate per week \$ 180 000



Winter high rate per week \$ 200 000



Builder Gulf Craft



Year built

2023



Length 37 m



**Guests Cruising** 



Cabins

Winter Cruising Area(s)
Caribbean & Bahamas

Summer Cruising Area(s) West Mediterranean

12

Crew 8 Max speed 21 knots Cruising speed 13 knots

Fuel consumption 180 L/H

Type of cabins

6 (4 x Double, 2 x Convertible)