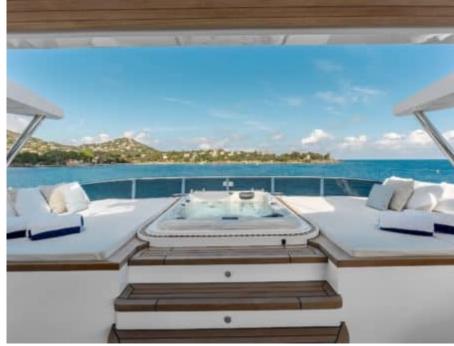

Crew **8** 



#### M/Y OPTIMISM











Air Conditioning Beach set-up

Fishing Gear Gym Equipment



æ

Jetski x 2

Outdoor Cinema Paddle Boards x

Seabob x 2

Snorkeling Gear





underway





























## EXTERIOR DESIGN















## INTERIOR DESIGN



















# GALLERY LIFESTYLE









#### Specifications



Summer low rate per week 200 000 €



Summer high rate per week 225 000 €



Winter low rate per week \$ 180 000



Winter high rate per week \$ 200 000



Builder Gulf Craft



Year built

2023



Length 37 m



**Guests Cruising** 



Cabins

Winter Cruising Area(s)
Caribbean & Bahamas

Summer Cruising Area(s) West Mediterranean

12

Crew 8 Max speed 21 knots Cruising speed 13 knots

Fuel consumption 180 L/H

Type of cabins

6 (4 x Double, 2 x Convertible)