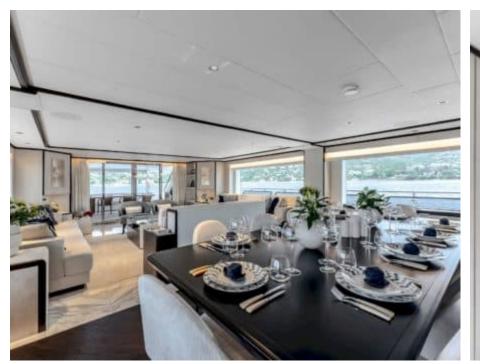

Crew **8** 



#### M/Y OPTIMISM











Air Conditioning Beach set-up

Fishing Gear Gym Equipment



æ

Jetski x 2

Outdoor Cinema Paddle Boards x

Seabob x 2

Snorkeling Gear





underway





























## EXTERIOR DESIGN















## INTERIOR DESIGN



















# GALLERY LIFESTYLE









#### Specifications



Summer low rate per week 200 000 €



Summer high rate per week 225 000 €



Winter low rate per week \$ 180 000



Winter high rate per week \$ 200 000



Builder Gulf Craft



Year built

2023



Length 37 m



**Guests Cruising** 



Cabins

Winter Cruising Area(s)
Caribbean & Bahamas

Summer Cruising Area(s) West Mediterranean

12

Crew 8 Max speed 21 knots Cruising speed 13 knots

Fuel consumption 180 L/H

Type of cabins

6 (4 x Double, 2 x Convertible)