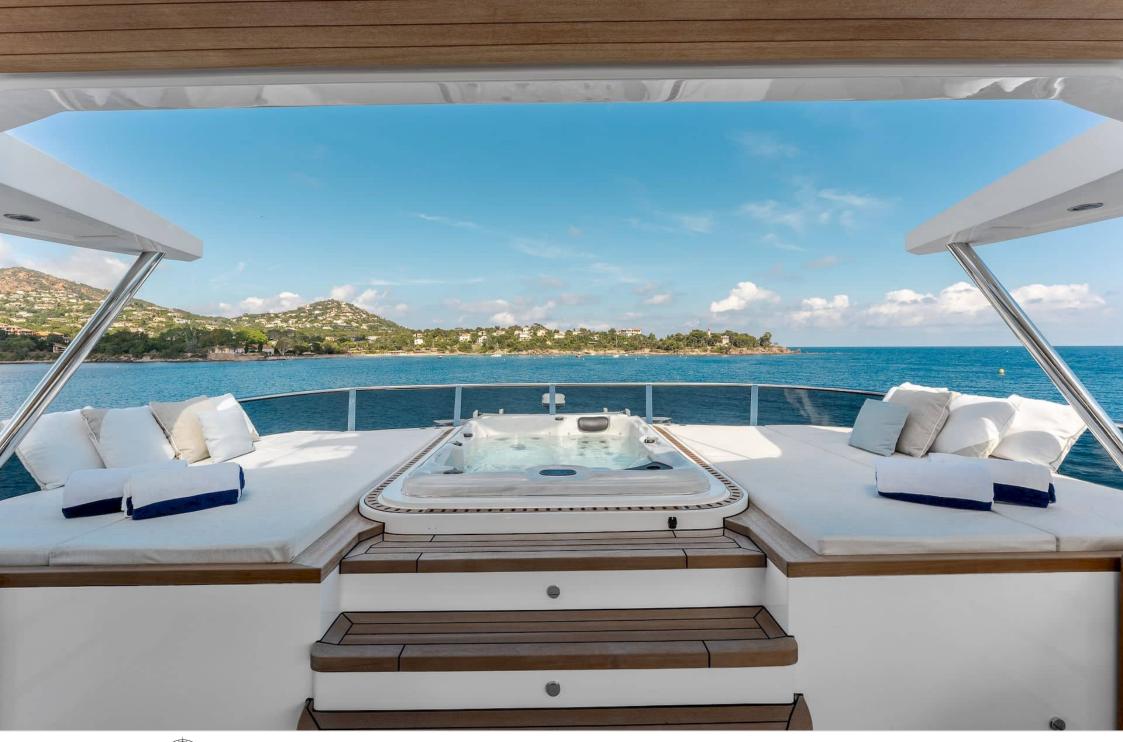

Crew **8** 



#### M/Y OPTIMISM











Air Conditioning Beach set-up

Fishing Gear Gym Equipment



æ

Jetski x 2

Outdoor Cinema Paddle Boards x

Seabob x 2

Snorkeling Gear





underway





























## EXTERIOR DESIGN















## INTERIOR DESIGN



















# GALLERY LIFESTYLE









#### Specifications



Summer low rate per week 200 000 €



Summer high rate per week 225 000 €



Winter low rate per week \$ 180 000



Winter high rate per week \$ 200 000



Builder Gulf Craft



Year built

2023



Length 37 m



**Guests Cruising** 



Cabins

Winter Cruising Area(s)
Caribbean & Bahamas

Summer Cruising Area(s) West Mediterranean

12

Crew 8 Max speed 21 knots Cruising speed 13 knots

Fuel consumption 180 L/H

Type of cabins

6 (4 x Double, 2 x Convertible)