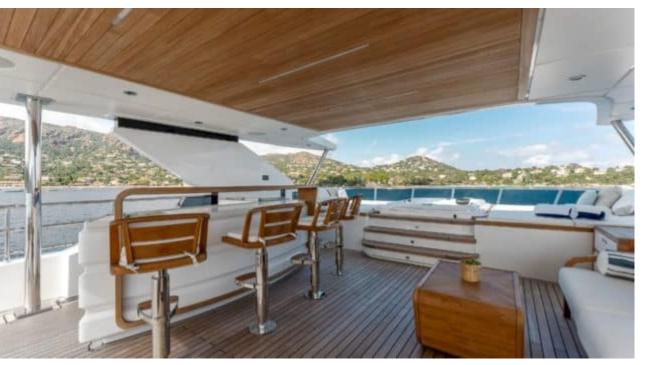

Crew **8** 



#### M/Y OPTIMISM











Air Conditioning Beach set-up

Fishing Gear Gym Equipment



æ

Jetski x 2

Outdoor Cinema Paddle Boards x

Seabob x 2

Snorkeling Gear





underway





























## EXTERIOR DESIGN















## INTERIOR DESIGN



















# GALLERY LIFESTYLE









#### Specifications



Summer low rate per week 200 000 €



Summer high rate per week 225 000 €



Winter low rate per week \$ 180 000



Winter high rate per week \$ 200 000



Builder Gulf Craft



Year built

2023



Length 37 m



**Guests Cruising** 



Cabins

Winter Cruising Area(s)
Caribbean & Bahamas

Summer Cruising Area(s) West Mediterranean

12

Crew 8 Max speed 21 knots Cruising speed 13 knots

Fuel consumption 180 L/H

Type of cabins

6 (4 x Double, 2 x Convertible)