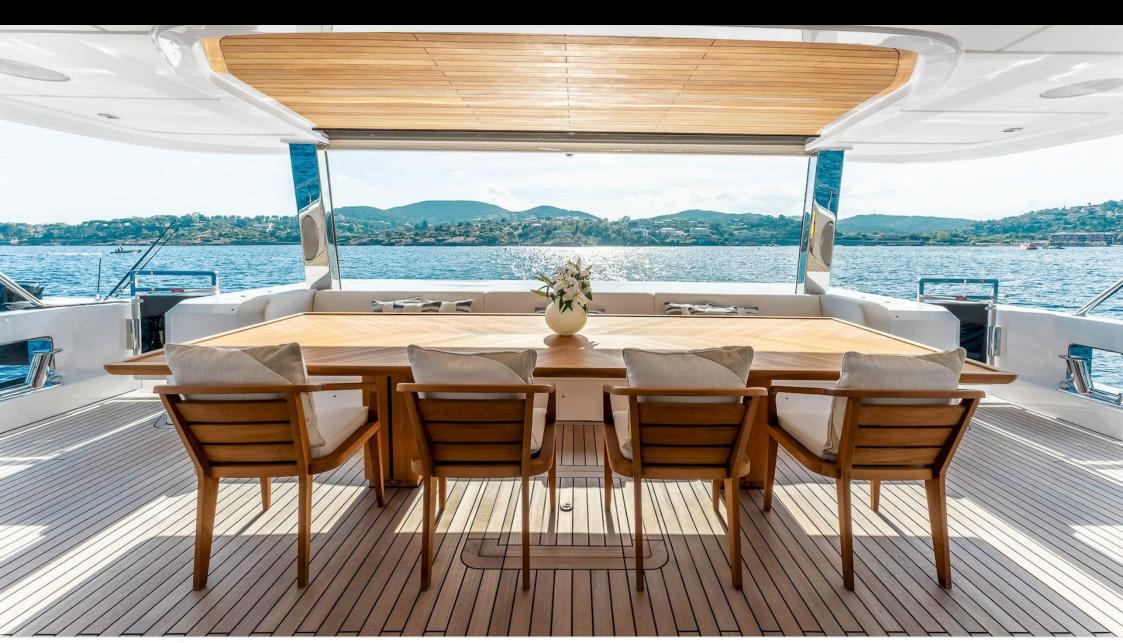

Crew **8** 



#### M/Y OPTIMISM











Air Conditioning Beach set-up

Fishing Gear Gym Equipment



æ

Jetski x 2

Outdoor Cinema Paddle Boards x

Seabob x 2

Snorkeling Gear





underway





























## EXTERIOR DESIGN















## INTERIOR DESIGN



















# GALLERY LIFESTYLE









#### Specifications



Summer low rate per week 200 000 €



Summer high rate per week 225 000 €



Winter low rate per week \$ 180 000



Winter high rate per week \$ 200 000



Builder Gulf Craft



Year built

2023



Length 37 m



**Guests Cruising** 



Cabins

Winter Cruising Area(s)
Caribbean & Bahamas

Summer Cruising Area(s) West Mediterranean

12

Crew 8 Max speed 21 knots Cruising speed 13 knots

Fuel consumption 180 L/H

Type of cabins

6 (4 x Double, 2 x Convertible)