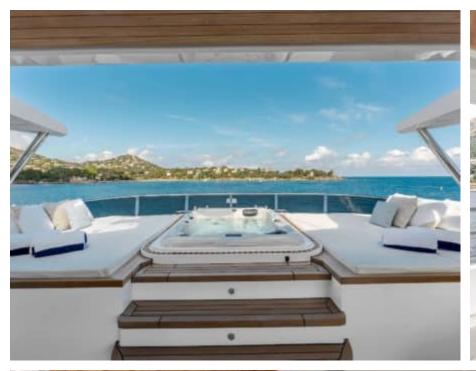

Crew **8** 



#### M/Y OPTIMISM











Air Conditioning Beach set-up

Fishing Gear Gym Equipment



æ

Jetski x 2

Outdoor Cinema Paddle Boards x

Seabob x 2

Snorkeling Gear





underway





























## EXTERIOR DESIGN















## INTERIOR DESIGN



















# GALLERY LIFESTYLE









#### Specifications



Summer low rate per week 200 000 €



Summer high rate per week 225 000 €



Winter low rate per week \$ 180 000



Winter high rate per week \$ 200 000



Builder Gulf Craft



Year built

2023



Length 37 m



**Guests Cruising** 



Cabins

Winter Cruising Area(s)
Caribbean & Bahamas

Summer Cruising Area(s) West Mediterranean

12

Crew 8 Max speed 21 knots Cruising speed 13 knots

Fuel consumption 180 L/H

Type of cabins

6 (4 x Double, 2 x Convertible)