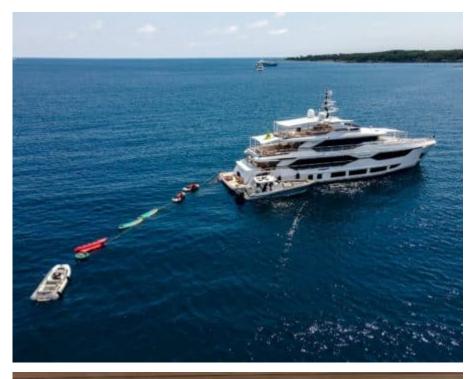

Crew **8** 



#### M/Y OPTIMISM











Air Conditioning Beach set-up

Fishing Gear Gym Equipment



æ

Jetski x 2

Outdoor Cinema Paddle Boards x

Seabob x 2

Snorkeling Gear





underway





























## EXTERIOR DESIGN















## INTERIOR DESIGN



















# GALLERY LIFESTYLE









#### Specifications



Summer low rate per week 200 000 €



Summer high rate per week 225 000 €



Winter low rate per week \$ 180 000



Winter high rate per week \$ 200 000



Builder Gulf Craft



Year built

2023



Length 37 m



**Guests Cruising** 



Cabins

Winter Cruising Area(s)
Caribbean & Bahamas

Summer Cruising Area(s) West Mediterranean

12

Crew 8 Max speed 21 knots Cruising speed 13 knots

Fuel consumption 180 L/H

Type of cabins

6 (4 x Double, 2 x Convertible)