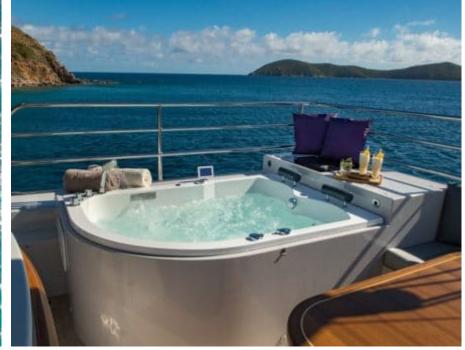

Cabins



Crew



#### S/Y NAMASTE



























Towable water toys















# EXTERIOR DESIGN



















## INTERIOR DESIGN



















## GALLERY LIFESTYLE





Specifications

**Features** 







#### Specifications



Summer low rate per week

\$ 56 000



Summer high rate per week

\$ 60 000



Winter low rate per week

\$ 56 000



Winter high rate per week

\$ 60 000



Builder

Privilege Marine



Year built

2017



Length

23.8 m



**Guests Cruising** 



**Cabins** 

Winter Cruising Area(s)

Caribbean & Bahamas, North America

Summer Cruising Area(s) Caribbean & Bahamas, North America

Crew

Max speed 14 knots

Cruising speed 10 knots

Fuel consumption 30 Litres/Hr

Type of cabins

3 (3 x Double)