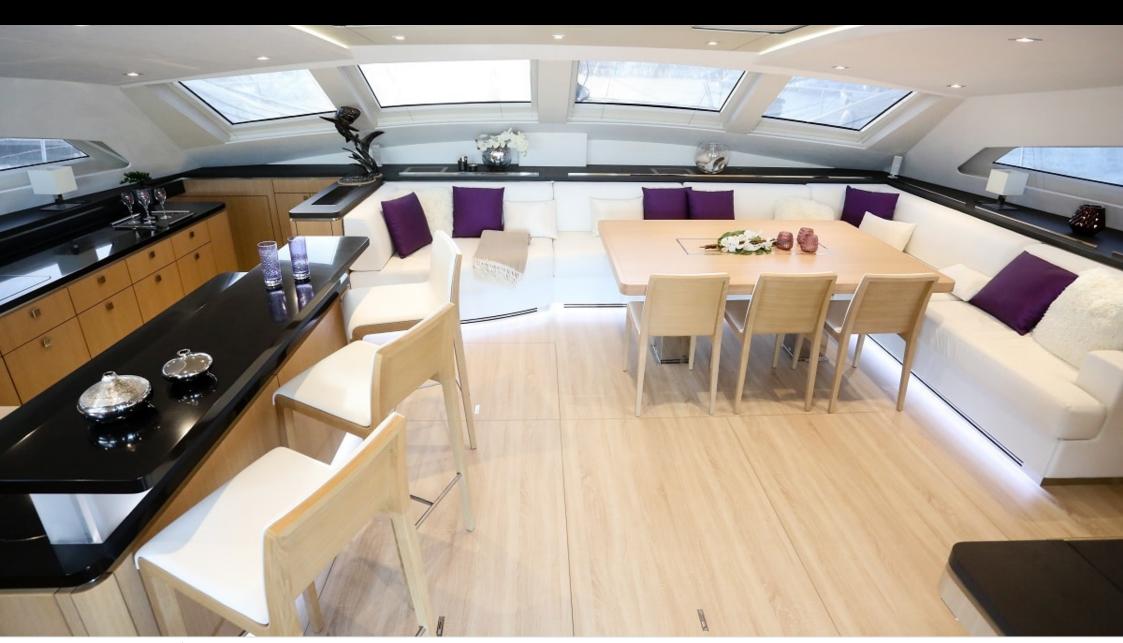

Cabins



Crew



#### S/Y NAMASTE



























Towable water toys















# EXTERIOR DESIGN



















## INTERIOR DESIGN



















## GALLERY LIFESTYLE





Specifications

**Features** 







#### Specifications



Summer low rate per week

\$ 56 000



Summer high rate per week

\$ 60 000



Winter low rate per week

\$ 56 000



Winter high rate per week

\$ 60 000



Builder

Privilege Marine



Year built

2017



Length

23.8 m



**Guests Cruising** 



**Cabins** 

Winter Cruising Area(s)

Caribbean & Bahamas, North America

Summer Cruising Area(s) Caribbean & Bahamas, North America

Crew

Max speed 14 knots

Cruising speed 10 knots

Fuel consumption 30 Litres/Hr

Type of cabins

3 (3 x Double)