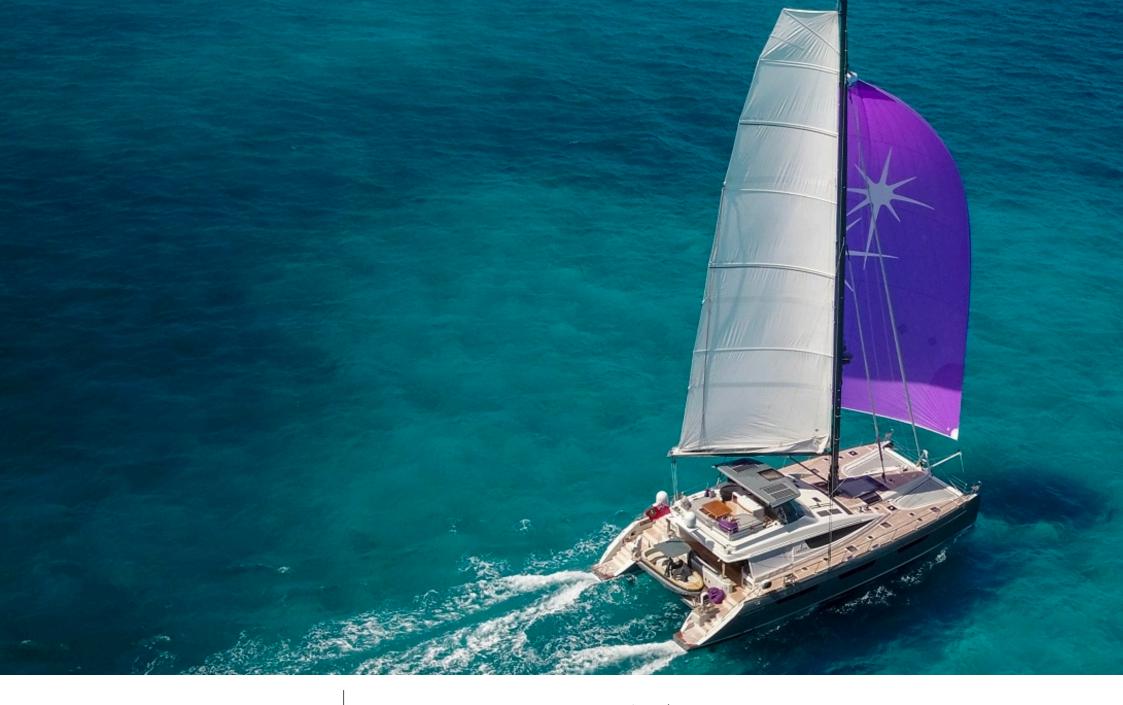

Cabins



Crew



#### S/Y NAMASTE



























Towable water toys















# EXTERIOR DESIGN



















## INTERIOR DESIGN



















## GALLERY LIFESTYLE





Specifications

**Features** 







#### Specifications



Summer low rate per week

\$ 56 000



Summer high rate per week

\$ 60 000



Winter low rate per week

\$ 56 000



Winter high rate per week

\$ 60 000



Builder

Privilege Marine



Year built

2017



Length

23.8 m



**Guests Cruising** 



**Cabins** 

Winter Cruising Area(s)

Caribbean & Bahamas, North America

Summer Cruising Area(s) Caribbean & Bahamas, North America

Crew

Max speed 14 knots

Cruising speed 10 knots

Fuel consumption 30 Litres/Hr

Type of cabins

3 (3 x Double)