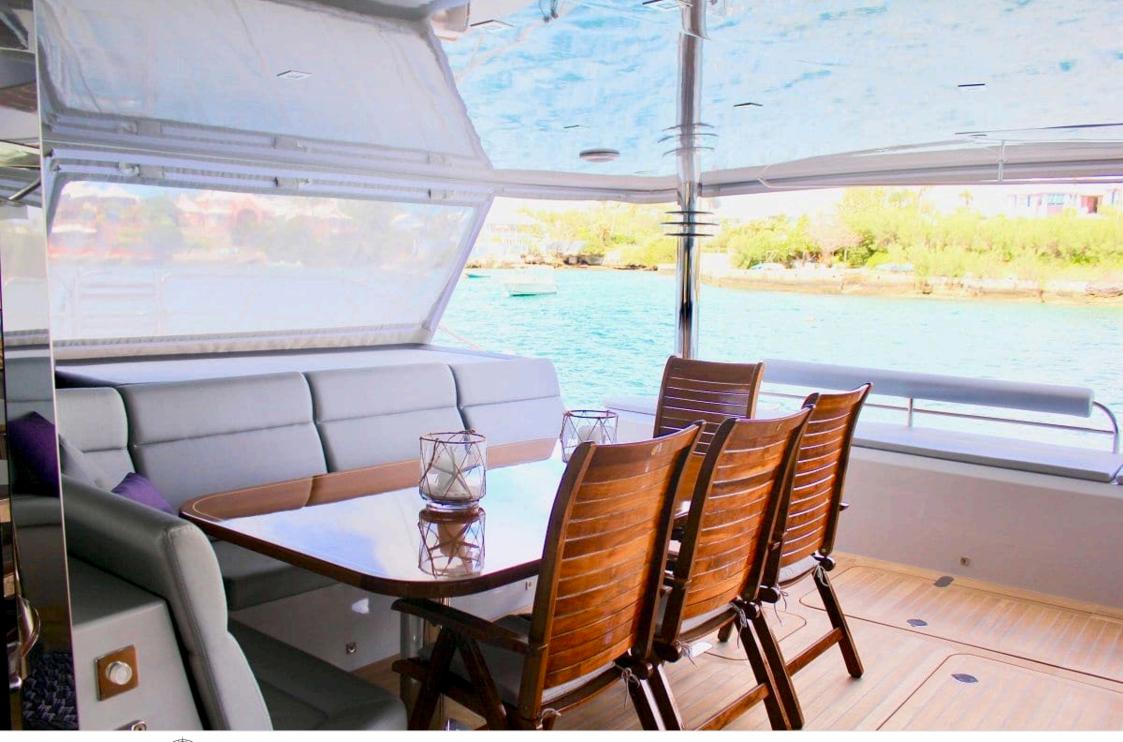

Cabins



Crew



#### S/Y NAMASTE



























Towable water toys















# EXTERIOR DESIGN



















## INTERIOR DESIGN



















## GALLERY LIFESTYLE





Specifications

**Features** 







#### Specifications



Summer low rate per week

\$ 56 000



Summer high rate per week

\$ 60 000



Winter low rate per week

\$ 56 000



Winter high rate per week

\$ 60 000



Builder

Privilege Marine



Year built

2017



Length

23.8 m



**Guests Cruising** 



**Cabins** 

Winter Cruising Area(s)

Caribbean & Bahamas, North America

Summer Cruising Area(s) Caribbean & Bahamas, North America

Crew

Max speed 14 knots

Cruising speed 10 knots

Fuel consumption 30 Litres/Hr

Type of cabins

3 (3 x Double)