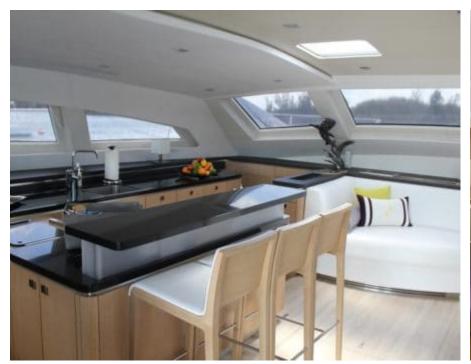

Cabins



Crew



#### S/Y NAMASTE



























Towable water toys















# EXTERIOR DESIGN



















## INTERIOR DESIGN



















## GALLERY LIFESTYLE





Specifications

**Features** 







#### Specifications



Summer low rate per week

\$ 56 000



Summer high rate per week

\$ 60 000



Winter low rate per week

\$ 56 000



Winter high rate per week

\$ 60 000



Builder

Privilege Marine



Year built

2017



Length

23.8 m



**Guests Cruising** 



**Cabins** 

Winter Cruising Area(s)

Caribbean & Bahamas, North America

Summer Cruising Area(s) Caribbean & Bahamas, North America

Crew

Max speed 14 knots

Cruising speed 10 knots

Fuel consumption 30 Litres/Hr

Type of cabins

3 (3 x Double)