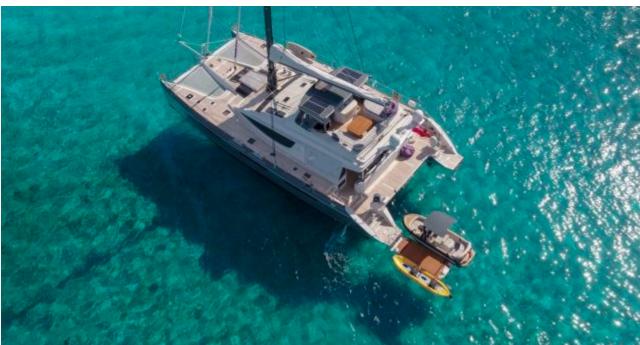

Cabins



Crew



#### S/Y NAMASTE



























Towable water toys















# EXTERIOR DESIGN



















## INTERIOR DESIGN



















## GALLERY LIFESTYLE





Specifications

**Features** 







#### Specifications



Summer low rate per week

\$ 56 000



Summer high rate per week

\$ 60 000



Winter low rate per week

\$ 56 000



Winter high rate per week

\$ 60 000



Builder

Privilege Marine



Year built

2017



Length

23.8 m



**Guests Cruising** 



**Cabins** 

Winter Cruising Area(s)

Caribbean & Bahamas, North America

Summer Cruising Area(s) Caribbean & Bahamas, North America

Crew

Max speed 14 knots

Cruising speed 10 knots

Fuel consumption 30 Litres/Hr

Type of cabins

3 (3 x Double)