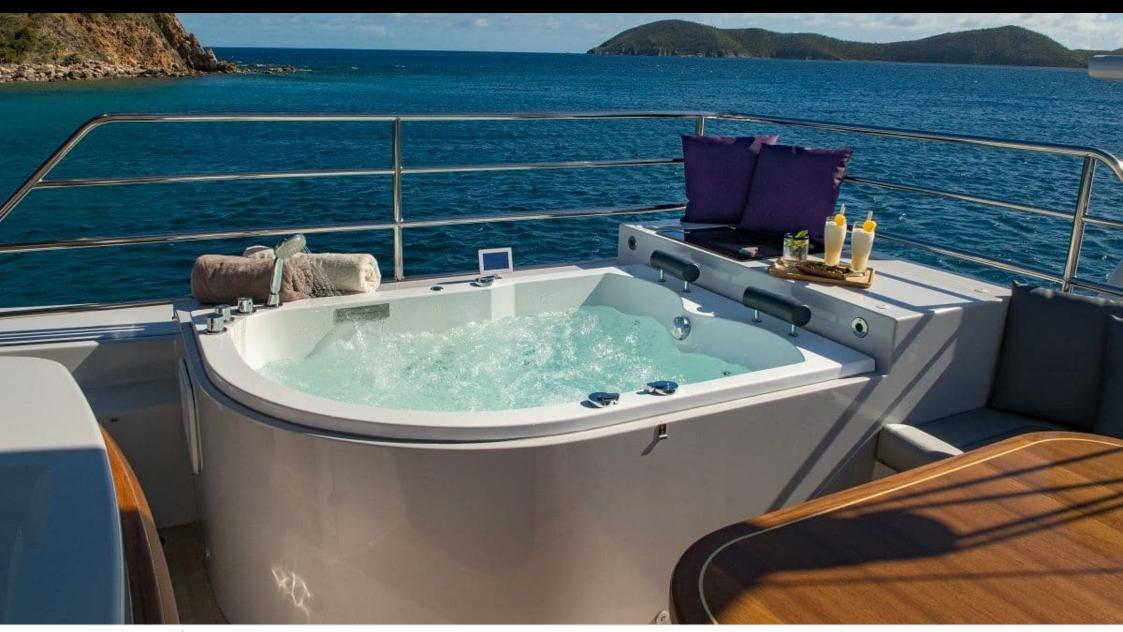

Cabins



Crew



#### S/Y NAMASTE



























Towable water toys















# EXTERIOR DESIGN



















## INTERIOR DESIGN



















## GALLERY LIFESTYLE





Specifications

**Features** 







#### Specifications



Summer low rate per week

\$ 56 000



Summer high rate per week

\$ 60 000



Winter low rate per week

\$ 56 000



Winter high rate per week

\$ 60 000



Builder

Privilege Marine



Year built

2017



Length

23.8 m



**Guests Cruising** 



**Cabins** 

Winter Cruising Area(s)

Caribbean & Bahamas, North America

Summer Cruising Area(s) Caribbean & Bahamas, North America

Crew

Max speed 14 knots

Cruising speed 10 knots

Fuel consumption 30 Litres/Hr

Type of cabins

3 (3 x Double)