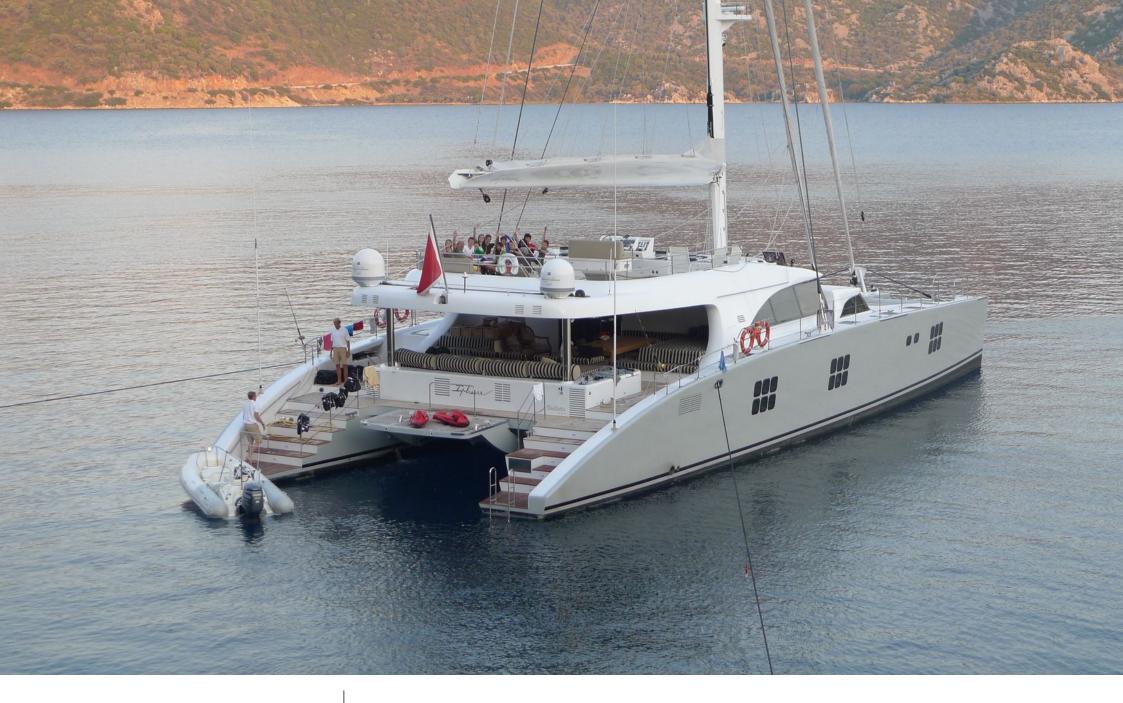

### EXTERIOR DESIGN

Interior design Exterior design Gallery lifestyle Specifications Features

# Specifications

| E Low rate per day 11 333 €                    |                       |         | €                                                                 | High rate per day<br>11 333 €         |                                                 |
|------------------------------------------------|-----------------------|---------|-------------------------------------------------------------------|---------------------------------------|-------------------------------------------------|
| Summer low rate per week<br>68 000 €           |                       |         |                                                                   | €                                     | Summer high rate per week<br>68 000 €           |
| € Winter low rate per week<br>68 000 €         |                       |         | €                                                                 | Winter high rate per week<br>68 000 € |                                                 |
| Builder<br>Sunreef Yachts                      |                       |         | Year buil<br>2010                                                 | t                                     | Year refit                                      |
| Length<br>31.1 m                               |                       |         |                                                                   |                                       | Guests Cruising<br>10<br>Cabins<br>5            |
| Winter Cruising Area(s)<br>Caribbean & Bahamas |                       |         | Summer Cruising Area(s)<br>East Mediterranean, West Mediterranean |                                       |                                                 |
| Crew<br>5                                      | Max speed<br>10 knots |         | Cruising<br>10 knots                                              | speed                                 | Fuel consumption<br>50 Litres/Hr                |
| Type of cabins<br>5 (3 x Double, 2 x Twin)     |                       |         |                                                                   |                                       |                                                 |
|                                                |                       | Interio | or design                                                         | Exterior de                           | esign Gallery lifestyle Specifications Features |