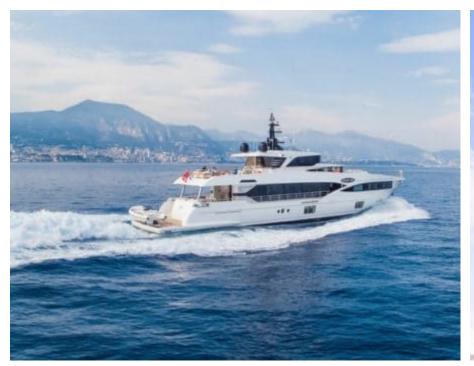

# M/Y OCEAN **VIEW**











Jetski

















Stabilisers at anchor









Tender



Towable water











#### **EXTERIOR DESIGN**











































# INTERIOR DESIGN





**Features** 

















































Features











# GALLERY LIFESTYLE









#### Specifications



Low rate per day

16 667 €



High rate per day

18 333 €



Summer low rate per week 100 000 €

€

Summer high rate per week

110 000 €



Winter low rate per week

100 000 €



Winter high rate per week

110 000 €



Builder

**Gulf Craft** 



Year built

2022



Length

32.10 m



**Guests Cruising** 

12



Cabins

5

Winter Cruising Area(s)

Caribbean & Bahamas, West Mediterranean

Summer Cruising Area(s)

West Mediterranean

Crew

Max speed 18 knots Cruising speed 12 knots

Fuel consumption 250 L/H

Type of cabins

5 (3 x Double, 2 x Twin)