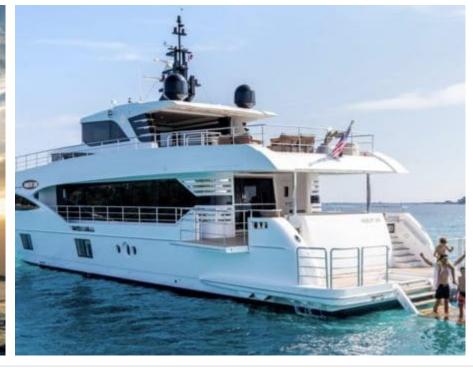

# M/Y OCEAN **VIEW**











Jetski

















Stabilisers at anchor









Tender



Towable water











#### **EXTERIOR DESIGN**











































# INTERIOR DESIGN





**Features** 

















































Features











# GALLERY LIFESTYLE









#### Specifications



Low rate per day

16 667 €



High rate per day

18 333 €



Summer low rate per week 100 000 €

€

Summer high rate per week

110 000 €



Winter low rate per week

100 000 €



Winter high rate per week

110 000 €



Builder

**Gulf Craft** 



Year built

2022



Length

32.10 m



**Guests Cruising** 

12



Cabins

5

Winter Cruising Area(s)

Caribbean & Bahamas, West Mediterranean

Summer Cruising Area(s)

West Mediterranean

Crew

Max speed 18 knots Cruising speed 12 knots

Fuel consumption 250 L/H

Type of cabins

5 (3 x Double, 2 x Twin)