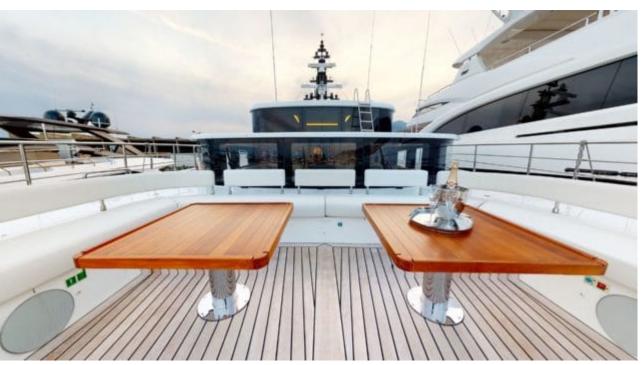

# M/Y OCEAN **VIEW**











Jetski

















Stabilisers at anchor









Tender



Towable water











#### **EXTERIOR DESIGN**











































# INTERIOR DESIGN





**Features** 

















































Features











# GALLERY LIFESTYLE









#### Specifications



Low rate per day

16 667 €



High rate per day

18 333 €



Summer low rate per week 100 000 €

€

Summer high rate per week

110 000 €



Winter low rate per week

100 000 €



Winter high rate per week

110 000 €



Builder

**Gulf Craft** 



Year built

2022



Length

32.10 m



**Guests Cruising** 

12



Cabins

5

Winter Cruising Area(s)

Caribbean & Bahamas, West Mediterranean

Summer Cruising Area(s)

West Mediterranean

Crew

Max speed 18 knots Cruising speed 12 knots

Fuel consumption 250 L/H

Type of cabins

5 (3 x Double, 2 x Twin)