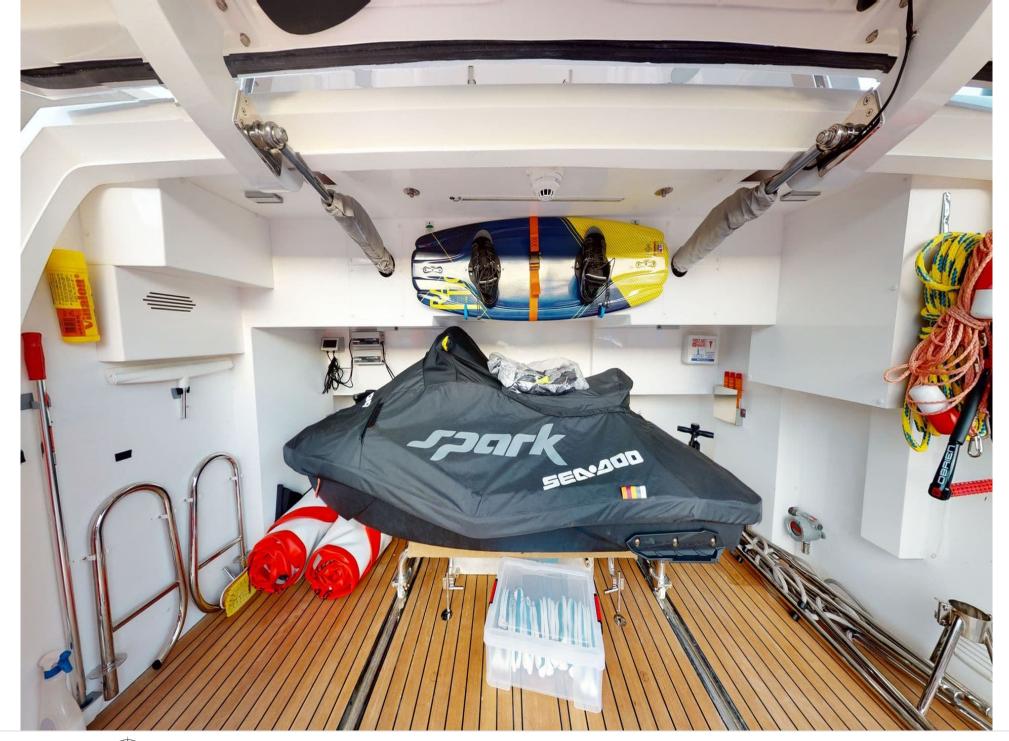

# M/Y OCEAN **VIEW**











Jetski

















Stabilisers at anchor









Tender



Towable water











#### **EXTERIOR DESIGN**











































# INTERIOR DESIGN





**Features** 

















































Features











# GALLERY LIFESTYLE









#### Specifications



Low rate per day

16 667 €



High rate per day

18 333 €



Summer low rate per week 100 000 €

€

Summer high rate per week

110 000 €



Winter low rate per week

100 000 €



Winter high rate per week

110 000 €



Builder

**Gulf Craft** 



Year built

2022



Length

32.10 m



**Guests Cruising** 

12



Cabins

5

Winter Cruising Area(s)

Caribbean & Bahamas, West Mediterranean

Summer Cruising Area(s)

West Mediterranean

Crew

Max speed 18 knots Cruising speed 12 knots

Fuel consumption 250 L/H

Type of cabins

5 (3 x Double, 2 x Twin)