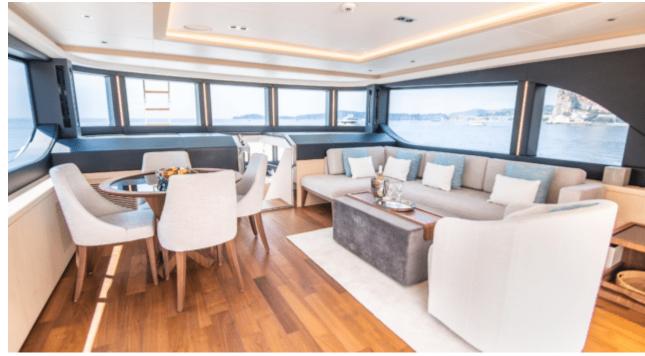

# M/Y OCEAN **VIEW**











Jetski

















Stabilisers at anchor









Tender



Towable water











#### **EXTERIOR DESIGN**











































# INTERIOR DESIGN





**Features** 

















































Features











# GALLERY LIFESTYLE









#### Specifications



Low rate per day

16 667 €



High rate per day

18 333 €



Summer low rate per week 100 000 €

€

Summer high rate per week

110 000 €



Winter low rate per week

100 000 €



Winter high rate per week

110 000 €



Builder

**Gulf Craft** 



Year built

2022



Length

32.10 m



**Guests Cruising** 

12



Cabins

5

Winter Cruising Area(s)

Caribbean & Bahamas, West Mediterranean

Summer Cruising Area(s)

West Mediterranean

Crew

Max speed 18 knots Cruising speed 12 knots

Fuel consumption 250 L/H

Type of cabins

5 (3 x Double, 2 x Twin)