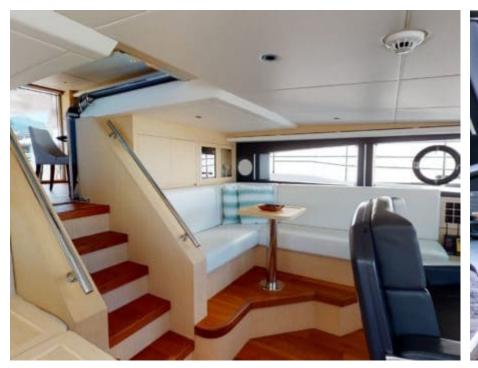

# M/Y OCEAN **VIEW**











Jetski

















Stabilisers at anchor









Tender



Towable water











#### **EXTERIOR DESIGN**











































# INTERIOR DESIGN





**Features** 

















































Features











# GALLERY LIFESTYLE









#### Specifications



Low rate per day

16 667 €



High rate per day

18 333 €



Summer low rate per week 100 000 €

€

Summer high rate per week

110 000 €



Winter low rate per week

100 000 €



Winter high rate per week

110 000 €



Builder

**Gulf Craft** 



Year built

2022



Length

32.10 m



**Guests Cruising** 

12



Cabins

5

Winter Cruising Area(s)

Caribbean & Bahamas, West Mediterranean

Summer Cruising Area(s)

West Mediterranean

Crew

Max speed 18 knots Cruising speed 12 knots

Fuel consumption 250 L/H

Type of cabins

5 (3 x Double, 2 x Twin)