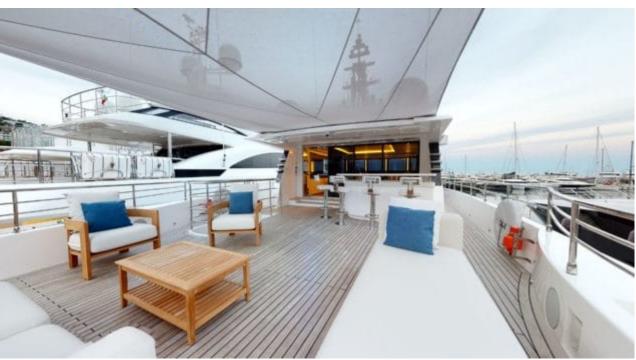

# M/Y OCEAN **VIEW**











Jetski

















Stabilisers at anchor









Tender



Towable water











#### **EXTERIOR DESIGN**











































# INTERIOR DESIGN





**Features** 

















































Features











# GALLERY LIFESTYLE









#### Specifications



Low rate per day

16 667 €



High rate per day

18 333 €



Summer low rate per week 100 000 €

€

Summer high rate per week

110 000 €



Winter low rate per week

100 000 €



Winter high rate per week

110 000 €



Builder

**Gulf Craft** 



Year built

2022



Length

32.10 m



**Guests Cruising** 

12



Cabins

5

Winter Cruising Area(s)

Caribbean & Bahamas, West Mediterranean

Summer Cruising Area(s)

West Mediterranean

Crew

Max speed 18 knots Cruising speed 12 knots

Fuel consumption 250 L/H

Type of cabins

5 (3 x Double, 2 x Twin)