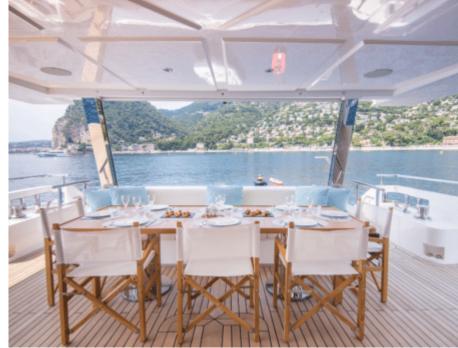

# M/Y OCEAN **VIEW**











Jetski

















Stabilisers at anchor









Tender



Towable water











#### **EXTERIOR DESIGN**











































# INTERIOR DESIGN





**Features** 

















































Features











# GALLERY LIFESTYLE









#### Specifications



Low rate per day

16 667 €



High rate per day

18 333 €



Summer low rate per week 100 000 €

€

Summer high rate per week

110 000 €



Winter low rate per week

100 000 €



Winter high rate per week

110 000 €



Builder

**Gulf Craft** 



Year built

2022



Length

32.10 m



**Guests Cruising** 

12



Cabins

5

Winter Cruising Area(s)

Caribbean & Bahamas, West Mediterranean

Summer Cruising Area(s)

West Mediterranean

Crew

Max speed 18 knots Cruising speed 12 knots

Fuel consumption 250 L/H

Type of cabins

5 (3 x Double, 2 x Twin)