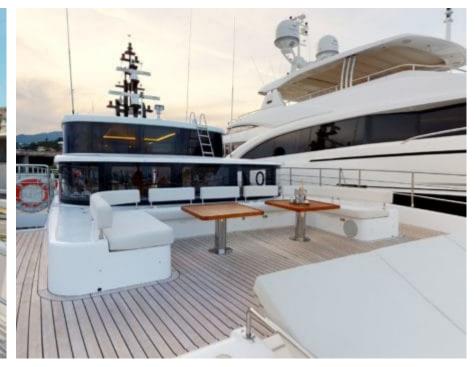

# M/Y OCEAN **VIEW**











Jetski

















Stabilisers at anchor









Tender



Towable water











#### **EXTERIOR DESIGN**











































# INTERIOR DESIGN





**Features** 

















































Features











# GALLERY LIFESTYLE









#### Specifications



Low rate per day

16 667 €



High rate per day

18 333 €



Summer low rate per week 100 000 €

€

Summer high rate per week

110 000 €



Winter low rate per week

100 000 €



Winter high rate per week

110 000 €



Builder

**Gulf Craft** 



Year built

2022



Length

32.10 m



**Guests Cruising** 

12



Cabins

5

Winter Cruising Area(s)

Caribbean & Bahamas, West Mediterranean

Summer Cruising Area(s)

West Mediterranean

Crew

Max speed 18 knots Cruising speed 12 knots

Fuel consumption 250 L/H

Type of cabins

5 (3 x Double, 2 x Twin)