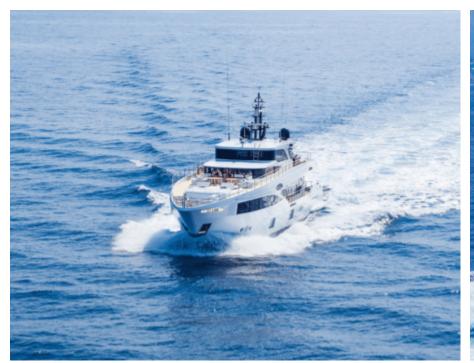

# M/Y OCEAN **VIEW**











Jetski

















Stabilisers at anchor









Tender



Towable water











#### **EXTERIOR DESIGN**











































# INTERIOR DESIGN





**Features** 

















































Features











# GALLERY LIFESTYLE









#### Specifications



Low rate per day

16 667 €



High rate per day

18 333 €



Summer low rate per week 100 000 €

€

Summer high rate per week

110 000 €



Winter low rate per week

100 000 €



Winter high rate per week

110 000 €



Builder

**Gulf Craft** 



Year built

2022



Length

32.10 m



**Guests Cruising** 

12



Cabins

5

Winter Cruising Area(s)

Caribbean & Bahamas, West Mediterranean

Summer Cruising Area(s)

West Mediterranean

Crew

Max speed 18 knots Cruising speed 12 knots

Fuel consumption 250 L/H

Type of cabins

5 (3 x Double, 2 x Twin)