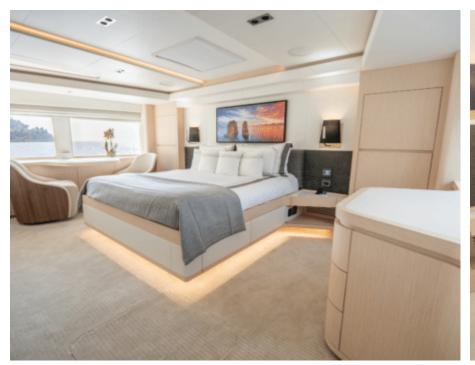

# M/Y OCEAN **VIEW**











Jetski

















Stabilisers at anchor









Tender



Towable water











#### **EXTERIOR DESIGN**











































# INTERIOR DESIGN





**Features** 

















































Features











# GALLERY LIFESTYLE









#### Specifications



Low rate per day

16 667 €



High rate per day

18 333 €



Summer low rate per week 100 000 €

€

Summer high rate per week

110 000 €



Winter low rate per week

100 000 €



Winter high rate per week

110 000 €



Builder

**Gulf Craft** 



Year built

2022



Length

32.10 m



**Guests Cruising** 

12



Cabins

5

Winter Cruising Area(s)

Caribbean & Bahamas, West Mediterranean

Summer Cruising Area(s)

West Mediterranean

Crew

Max speed 18 knots Cruising speed 12 knots

Fuel consumption 250 L/H

Type of cabins

5 (3 x Double, 2 x Twin)