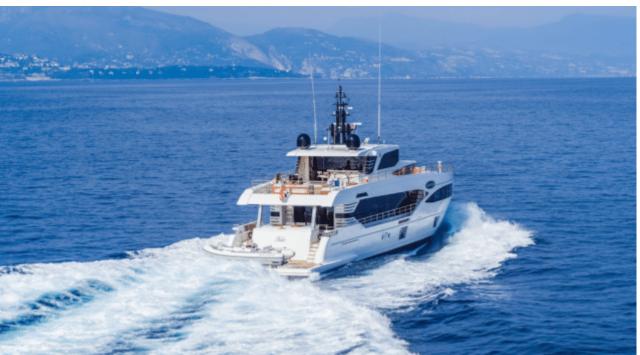

# M/Y OCEAN **VIEW**











Jetski

















Stabilisers at anchor









Tender



Towable water











#### **EXTERIOR DESIGN**











































# INTERIOR DESIGN





**Features** 

















































Features











# GALLERY LIFESTYLE









#### Specifications



Low rate per day

16 667 €



High rate per day

18 333 €



Summer low rate per week 100 000 €

€

Summer high rate per week

110 000 €



Winter low rate per week

100 000 €



Winter high rate per week

110 000 €



Builder

**Gulf Craft** 



Year built

2022



Length

32.10 m



**Guests Cruising** 

12



Cabins

5

Winter Cruising Area(s)

Caribbean & Bahamas, West Mediterranean

Summer Cruising Area(s)

West Mediterranean

Crew

Max speed 18 knots Cruising speed 12 knots

Fuel consumption 250 L/H

Type of cabins

5 (3 x Double, 2 x Twin)