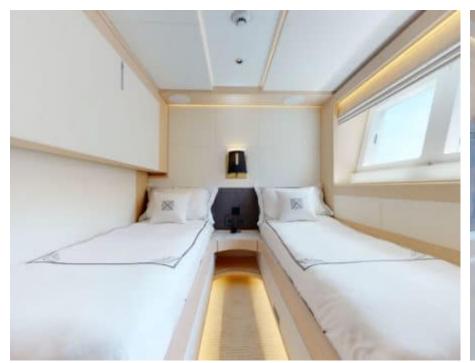

# INTERIOR DESIGN

**Features** 

Features

Caribbean & Bahamas, West Mediterranean

Summer Cruising Area(s)

West Mediterranean

Crew

Max speed 18 knots Cruising speed 12 knots

Fuel consumption 250 L/H

Type of cabins

5 (3 x Double, 2 x Twin)