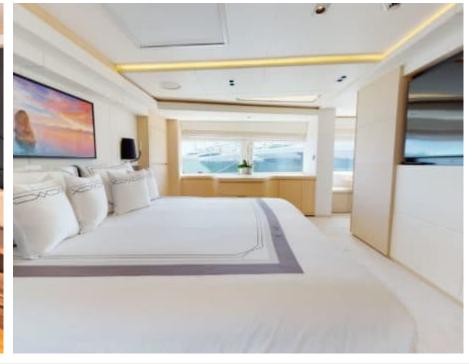

# M/Y OCEAN **VIEW**











Jetski

















Stabilisers at anchor









Tender



Towable water











#### **EXTERIOR DESIGN**











































# INTERIOR DESIGN





**Features** 

















































Features











# GALLERY LIFESTYLE









#### Specifications



Low rate per day

16 667 €



High rate per day

18 333 €



Summer low rate per week 100 000 €

€

Summer high rate per week

110 000 €



Winter low rate per week

100 000 €



Winter high rate per week

110 000 €



Builder

**Gulf Craft** 



Year built

2022



Length

32.10 m



**Guests Cruising** 

12



Cabins

5

Winter Cruising Area(s)

Caribbean & Bahamas, West Mediterranean

Summer Cruising Area(s)

West Mediterranean

Crew

Max speed 18 knots Cruising speed 12 knots

Fuel consumption 250 L/H

Type of cabins

5 (3 x Double, 2 x Twin)