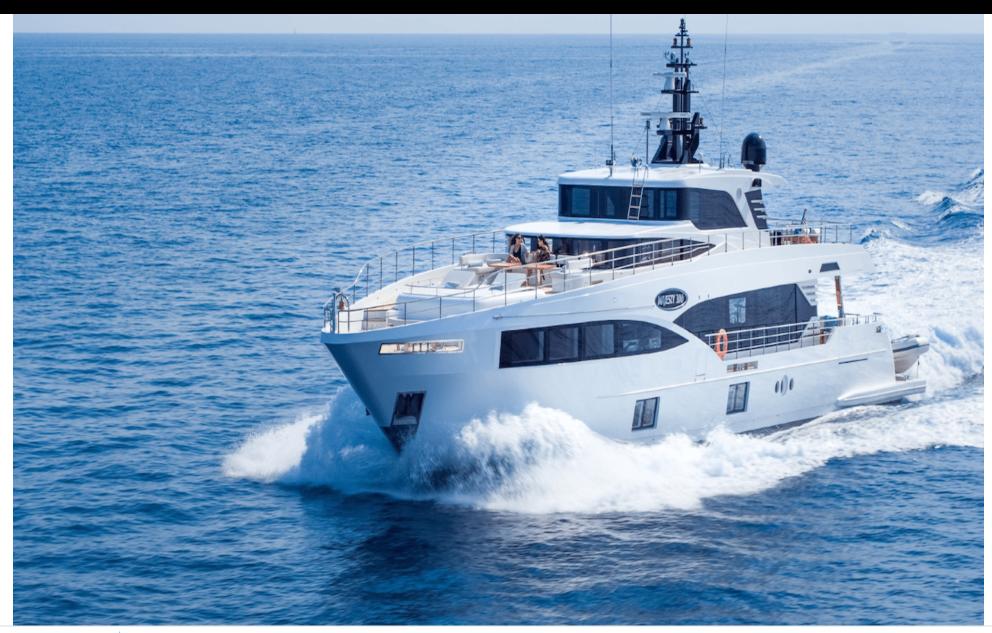

# M/Y OCEAN **VIEW**











Jetski

















Stabilisers at anchor









Tender



Towable water











#### **EXTERIOR DESIGN**











































# INTERIOR DESIGN





**Features** 

















































Features











# GALLERY LIFESTYLE









#### Specifications



Low rate per day

16 667 €



High rate per day

18 333 €



Summer low rate per week 100 000 €

€

Summer high rate per week

110 000 €



Winter low rate per week

100 000 €



Winter high rate per week

110 000 €



Builder

**Gulf Craft** 



Year built

2022



Length

32.10 m



**Guests Cruising** 

12



Cabins

5

Winter Cruising Area(s)

Caribbean & Bahamas, West Mediterranean

Summer Cruising Area(s)

West Mediterranean

Crew

Max speed 18 knots Cruising speed 12 knots

Fuel consumption 250 L/H

Type of cabins

5 (3 x Double, 2 x Twin)