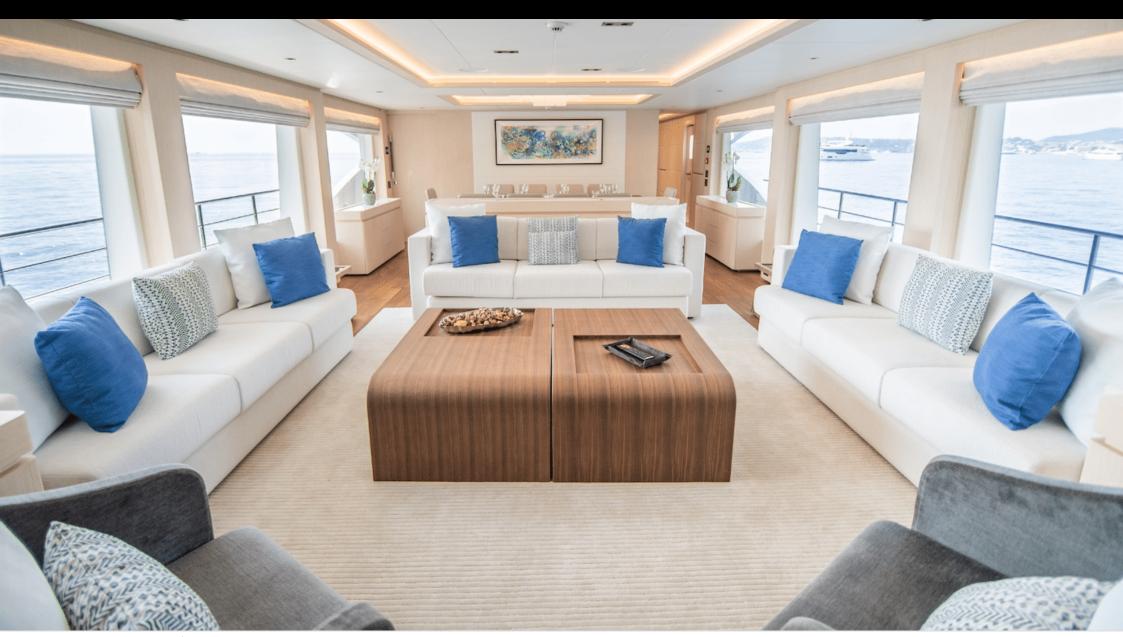

# M/Y OCEAN **VIEW**











Jetski

















Stabilisers at anchor









Tender



Towable water











#### **EXTERIOR DESIGN**











































# INTERIOR DESIGN





**Features** 

















































Features











# GALLERY LIFESTYLE









#### Specifications



Low rate per day

16 667 €



High rate per day

18 333 €



Summer low rate per week 100 000 €

€

Summer high rate per week

110 000 €



Winter low rate per week

100 000 €



Winter high rate per week

110 000 €



Builder

**Gulf Craft** 



Year built

2022



Length

32.10 m



**Guests Cruising** 

12



Cabins

5

Winter Cruising Area(s)

Caribbean & Bahamas, West Mediterranean

Summer Cruising Area(s)

West Mediterranean

Crew

Max speed 18 knots Cruising speed 12 knots

Fuel consumption 250 L/H

Type of cabins

5 (3 x Double, 2 x Twin)