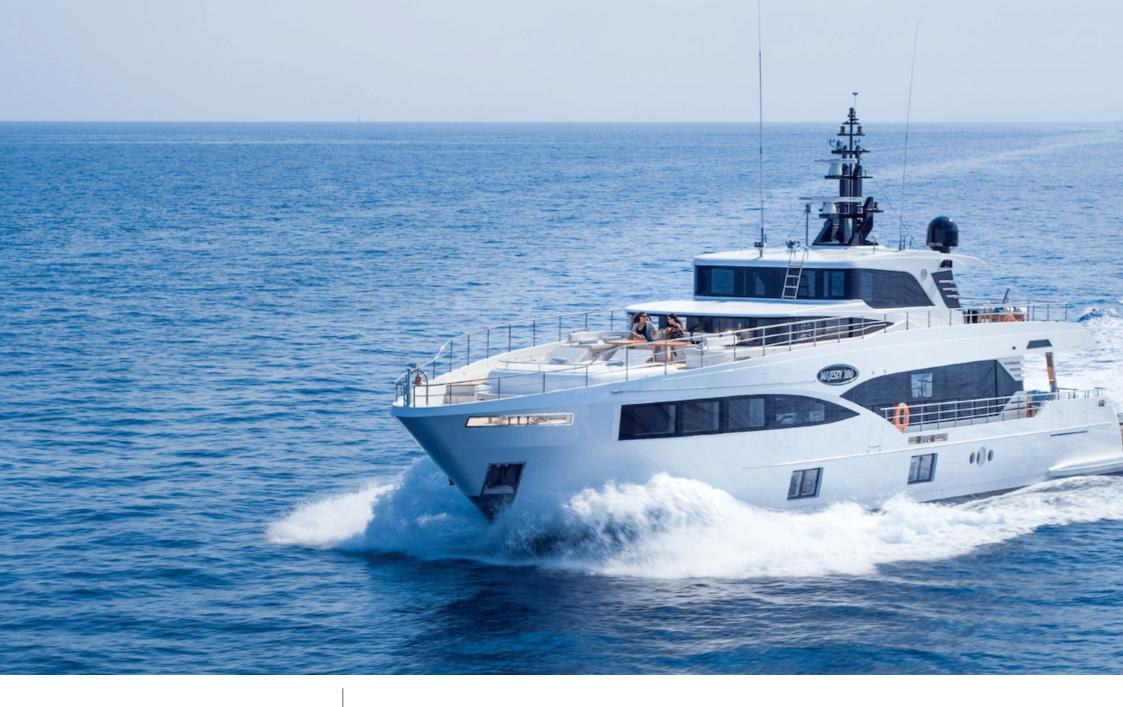

# M/Y OCEAN **VIEW**

Jetski

Stabilisers at anchor

Tender

Towable water

#### **EXTERIOR DESIGN**

2022

Length

32.10 m

**Guests Cruising** 

12

Cabins

5

Winter Cruising Area(s)

Caribbean & Bahamas, West Mediterranean

Summer Cruising Area(s)

West Mediterranean

Crew

Max speed 18 knots Cruising speed 12 knots

Fuel consumption 250 L/H

Type of cabins

5 (3 x Double, 2 x Twin)