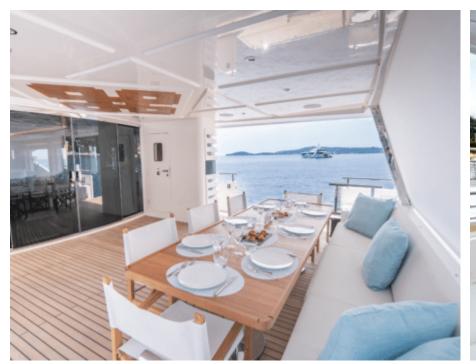

# M/Y OCEAN **VIEW**











Jetski

















Stabilisers at anchor









Tender



Towable water











#### **EXTERIOR DESIGN**











































# INTERIOR DESIGN





**Features** 

















































Features











# GALLERY LIFESTYLE









#### Specifications



Low rate per day

16 667 €



High rate per day

18 333 €



Summer low rate per week 100 000 €

€

Summer high rate per week

110 000 €



Winter low rate per week

100 000 €



Winter high rate per week

110 000 €



Builder

**Gulf Craft** 



Year built

2022



Length

32.10 m



**Guests Cruising** 

12



Cabins

5

Winter Cruising Area(s)

Caribbean & Bahamas, West Mediterranean

Summer Cruising Area(s)

West Mediterranean

Crew

Max speed 18 knots Cruising speed 12 knots

Fuel consumption 250 L/H

Type of cabins

5 (3 x Double, 2 x Twin)