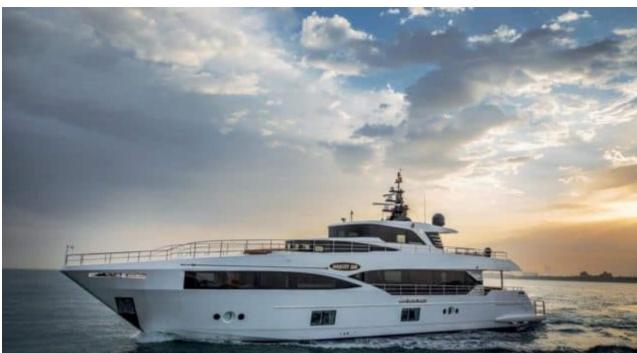

# M/Y OCEAN **VIEW**











Jetski

















Stabilisers at anchor









Tender



Towable water











#### **EXTERIOR DESIGN**











































# INTERIOR DESIGN





**Features** 

















































Features











# GALLERY LIFESTYLE









#### Specifications



Low rate per day

16 667 €



High rate per day

18 333 €



Summer low rate per week 100 000 €

€

Summer high rate per week

110 000 €



Winter low rate per week

100 000 €



Winter high rate per week

110 000 €



Builder

**Gulf Craft** 



Year built

2022



Length

32.10 m



**Guests Cruising** 

12



Cabins

5

Winter Cruising Area(s)

Caribbean & Bahamas, West Mediterranean

Summer Cruising Area(s)

West Mediterranean

Crew

Max speed 18 knots Cruising speed 12 knots

Fuel consumption 250 L/H

Type of cabins

5 (3 x Double, 2 x Twin)