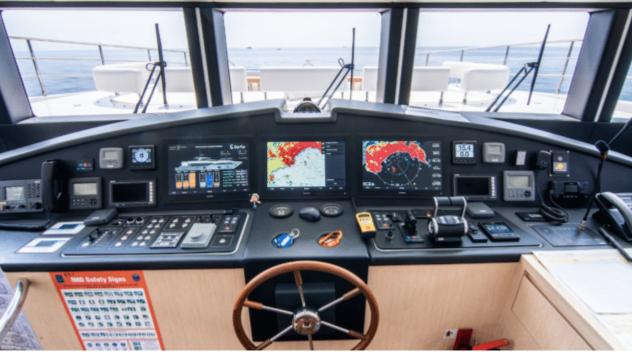

# M/Y OCEAN **VIEW**











Jetski

















Stabilisers at anchor









Tender



Towable water











#### **EXTERIOR DESIGN**











































# INTERIOR DESIGN





**Features** 

















































Features











# GALLERY LIFESTYLE









#### Specifications



Low rate per day

16 667 €



High rate per day

18 333 €



Summer low rate per week 100 000 €

€

Summer high rate per week

110 000 €



Winter low rate per week

100 000 €



Winter high rate per week

110 000 €



Builder

**Gulf Craft** 



Year built

2022



Length

32.10 m



**Guests Cruising** 

12



Cabins

5

Winter Cruising Area(s)

Caribbean & Bahamas, West Mediterranean

Summer Cruising Area(s)

West Mediterranean

Crew

Max speed 18 knots Cruising speed 12 knots

Fuel consumption 250 L/H

Type of cabins

5 (3 x Double, 2 x Twin)