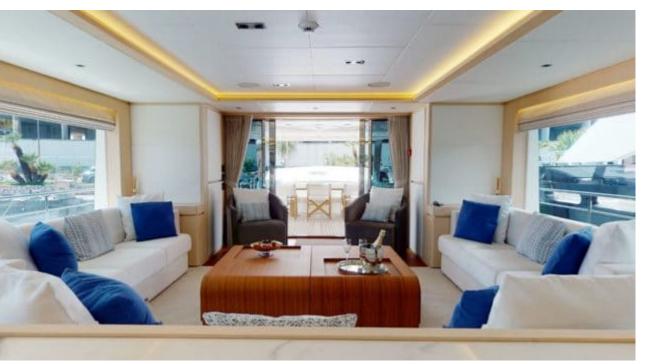

# M/Y OCEAN **VIEW**











Jetski

















Stabilisers at anchor









Tender



Towable water











#### **EXTERIOR DESIGN**











































# INTERIOR DESIGN





**Features** 

















































Features











# GALLERY LIFESTYLE









#### Specifications



Low rate per day

16 667 €



High rate per day

18 333 €



Summer low rate per week 100 000 €

€

Summer high rate per week

110 000 €



Winter low rate per week

100 000 €



Winter high rate per week

110 000 €



Builder

**Gulf Craft** 



Year built

2022



Length

32.10 m



**Guests Cruising** 

12



Cabins

5

Winter Cruising Area(s)

Caribbean & Bahamas, West Mediterranean

Summer Cruising Area(s)

West Mediterranean

Crew

Max speed 18 knots Cruising speed 12 knots

Fuel consumption 250 L/H

Type of cabins

5 (3 x Double, 2 x Twin)