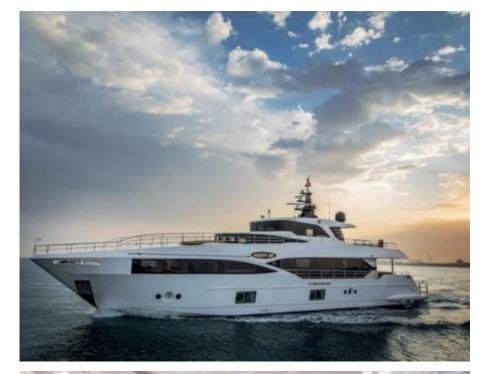

# M/Y OCEAN **VIEW**

Jetski

Stabilisers at anchor

Tender

Towable water

#### **EXTERIOR DESIGN**

2022

Length

32.10 m

**Guests Cruising** 

12

Cabins

5

Winter Cruising Area(s)