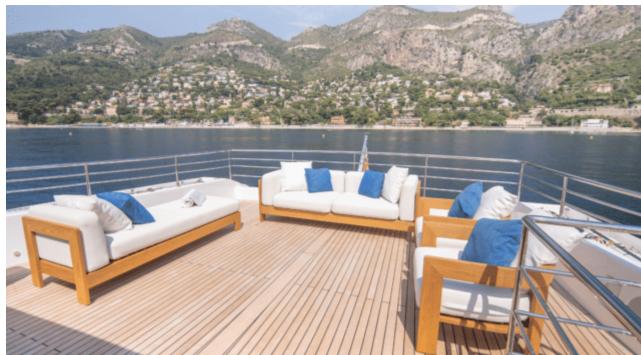

# M/Y OCEAN **VIEW**











Jetski

















Stabilisers at anchor









Tender



Towable water











#### **EXTERIOR DESIGN**











































# INTERIOR DESIGN





**Features** 

















































Features











# GALLERY LIFESTYLE









#### Specifications



Low rate per day

16 667 €



High rate per day

18 333 €



Summer low rate per week 100 000 €

€

Summer high rate per week

110 000 €



Winter low rate per week

100 000 €



Winter high rate per week

110 000 €



Builder

**Gulf Craft** 



Year built

2022



Length

32.10 m



**Guests Cruising** 

12



Cabins

5

Winter Cruising Area(s)

Caribbean & Bahamas, West Mediterranean

Summer Cruising Area(s)

West Mediterranean

Crew

Max speed 18 knots Cruising speed 12 knots

Fuel consumption 250 L/H

Type of cabins

5 (3 x Double, 2 x Twin)