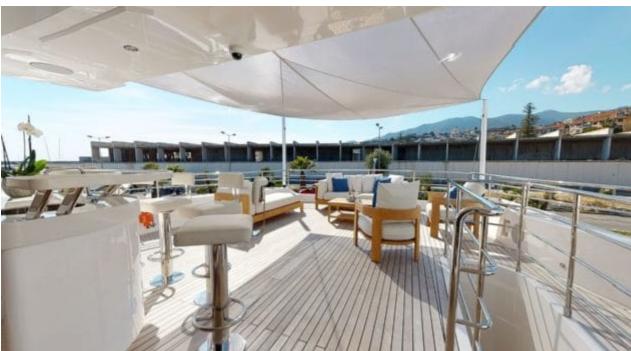

# M/Y OCEAN **VIEW**











Jetski

















Stabilisers at anchor









Tender



Towable water











#### **EXTERIOR DESIGN**











































# INTERIOR DESIGN





**Features** 

















































Features











# GALLERY LIFESTYLE









#### Specifications



Low rate per day

16 667 €



High rate per day

18 333 €



Summer low rate per week 100 000 €

€

Summer high rate per week

110 000 €



Winter low rate per week

100 000 €



Winter high rate per week

110 000 €



Builder

**Gulf Craft** 



Year built

2022



Length

32.10 m



**Guests Cruising** 

12



Cabins

5

Winter Cruising Area(s)

Caribbean & Bahamas, West Mediterranean

Summer Cruising Area(s)

West Mediterranean

Crew

Max speed 18 knots Cruising speed 12 knots

Fuel consumption 250 L/H

Type of cabins

5 (3 x Double, 2 x Twin)