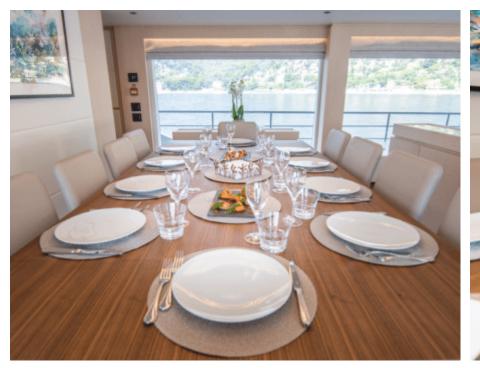

# M/Y OCEAN **VIEW**











Jetski

















Stabilisers at anchor









Tender



Towable water











#### **EXTERIOR DESIGN**











































# INTERIOR DESIGN





**Features** 

















































Features











# GALLERY LIFESTYLE









#### Specifications



Low rate per day

16 667 €



High rate per day

18 333 €



Summer low rate per week 100 000 €

€

Summer high rate per week

110 000 €



Winter low rate per week

100 000 €



Winter high rate per week

110 000 €



Builder

**Gulf Craft** 



Year built

2022



Length

32.10 m



**Guests Cruising** 

12



Cabins

5

Winter Cruising Area(s)

Caribbean & Bahamas, West Mediterranean

Summer Cruising Area(s)

West Mediterranean

Crew

Max speed 18 knots Cruising speed 12 knots

Fuel consumption 250 L/H

Type of cabins

5 (3 x Double, 2 x Twin)