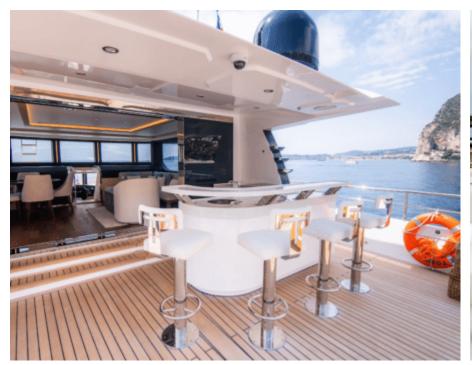

# M/Y OCEAN **VIEW**











Jetski

















Stabilisers at anchor









Tender



Towable water











#### **EXTERIOR DESIGN**











































# INTERIOR DESIGN





**Features** 

















































Features











# GALLERY LIFESTYLE









#### Specifications



Low rate per day

16 667 €



High rate per day

18 333 €



Summer low rate per week 100 000 €

€

Summer high rate per week

110 000 €



Winter low rate per week

100 000 €



Winter high rate per week

110 000 €



Builder

**Gulf Craft** 



Year built

2022



Length

32.10 m



**Guests Cruising** 

12



Cabins

5

Winter Cruising Area(s)

Caribbean & Bahamas, West Mediterranean

Summer Cruising Area(s)

West Mediterranean

Crew

Max speed 18 knots Cruising speed 12 knots

Fuel consumption 250 L/H

Type of cabins

5 (3 x Double, 2 x Twin)