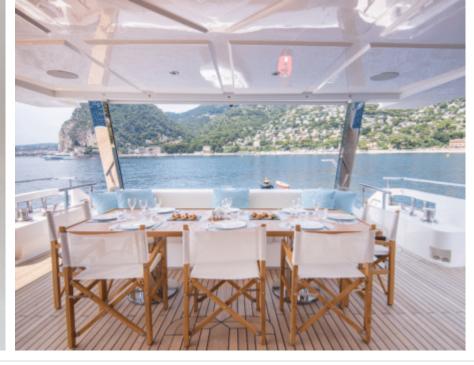

# M/Y OCEAN **VIEW**











Jetski

















Stabilisers at anchor









Tender



Towable water











#### **EXTERIOR DESIGN**











































# INTERIOR DESIGN





**Features** 

















































Features











# GALLERY LIFESTYLE









#### Specifications



Low rate per day

16 667 €



High rate per day

18 333 €



Summer low rate per week 100 000 €

€

Summer high rate per week

110 000 €



Winter low rate per week

100 000 €



Winter high rate per week

110 000 €



Builder

**Gulf Craft** 



Year built

2022



Length

32.10 m



**Guests Cruising** 

12



Cabins

5

Winter Cruising Area(s)

Caribbean & Bahamas, West Mediterranean

Summer Cruising Area(s)

West Mediterranean

Crew

Max speed 18 knots Cruising speed 12 knots

Fuel consumption 250 L/H

Type of cabins

5 (3 x Double, 2 x Twin)