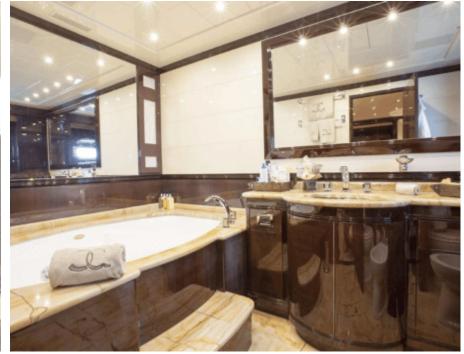

Guests 12



Cabins



Crew



### M/Y VOYAGE

























Television



Towable water











# **EXTERIOR DESIGN**















### INTERIOR DESIGN





















## GALLERY LIFESTYLE





#### Specifications



Low rate per day

16 800 €



High rate per day

16 800 €



Summer low rate per week

100 800 €



Summer high rate per week

100 800 €



Winter low rate per week

100 800 €



Winter high rate per week

100 800 €



Builder

Mangusta



Year built

2006



Length

40 m



**Guests Cruising** 

12



Cabins

Winter Cruising Area(s)

West Mediterranean

Summer Cruising Area(s)

West Mediterranean

Crew

Max speed 32 knots

Cruising speed 27 knots

Fuel consumption 1100 L/hr

Type of cabins

4 (2 x Double, 2 x Twin)