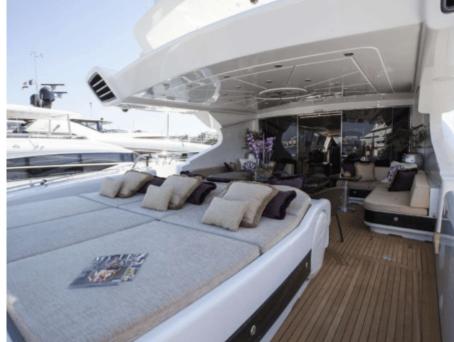

Guests 12



Cabins



Crew



### M/Y VOYAGE

























Television



Towable water











# **EXTERIOR DESIGN**















### INTERIOR DESIGN





















## GALLERY LIFESTYLE





#### Specifications



Low rate per day

16 800 €



High rate per day

16 800 €



Summer low rate per week

100 800 €



Summer high rate per week

100 800 €



Winter low rate per week

100 800 €



Winter high rate per week

100 800 €



Builder

Mangusta



Year built

2006



Length

40 m



**Guests Cruising** 

12



Cabins

Winter Cruising Area(s)

West Mediterranean

Summer Cruising Area(s)

West Mediterranean

Crew

Max speed 32 knots

Cruising speed 27 knots

Fuel consumption 1100 L/hr

Type of cabins

4 (2 x Double, 2 x Twin)