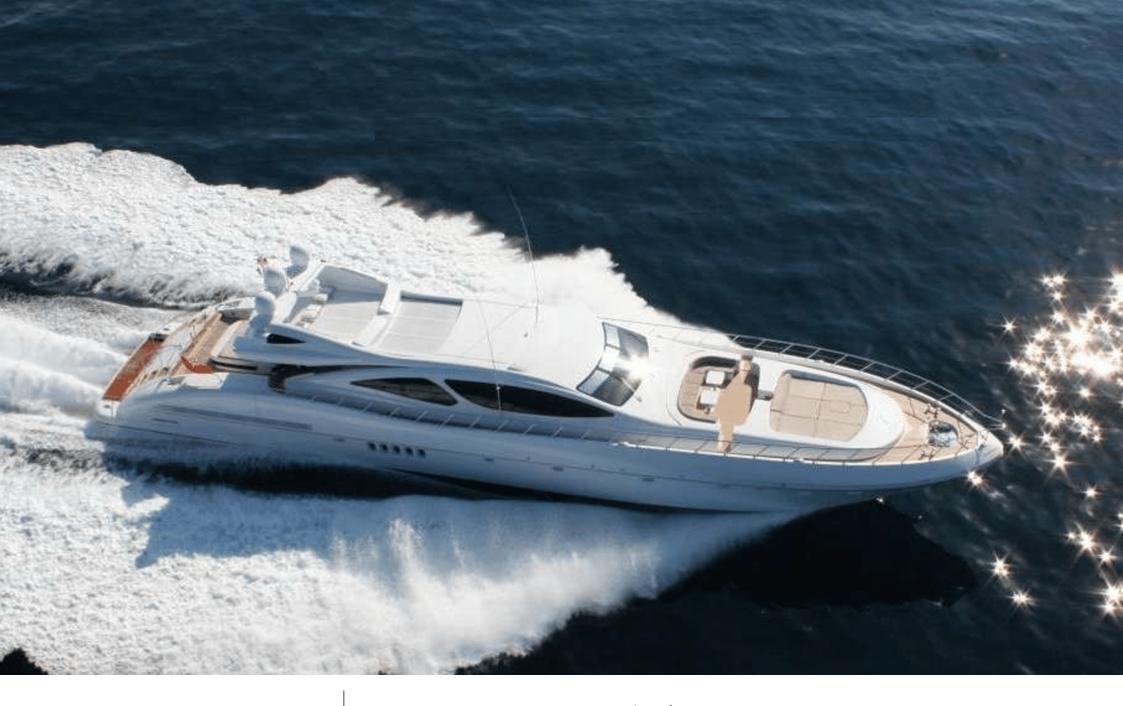

### M/Y VOYAGE

Television

Towable water

2006

Length

40 m

**Guests Cruising** 

12

Cabins

Winter Cruising Area(s)

West Mediterranean