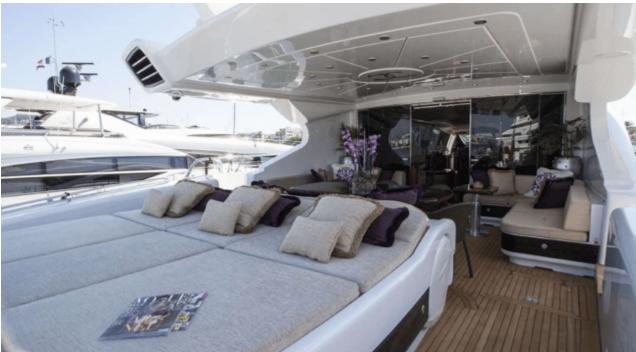

Guests 12



Cabins



Crew



### M/Y VOYAGE

























Television



Towable water











# **EXTERIOR DESIGN**















### INTERIOR DESIGN





















## GALLERY LIFESTYLE





#### Specifications



Low rate per day

16 800 €



High rate per day

16 800 €



Summer low rate per week

100 800 €



Summer high rate per week

100 800 €



Winter low rate per week

100 800 €



Winter high rate per week

100 800 €



Builder

Mangusta



Year built

2006



Length

40 m



**Guests Cruising** 

12



Cabins

Winter Cruising Area(s)

West Mediterranean

Summer Cruising Area(s)

West Mediterranean

Crew

Max speed 32 knots

Cruising speed 27 knots

Fuel consumption 1100 L/hr

Type of cabins

4 (2 x Double, 2 x Twin)