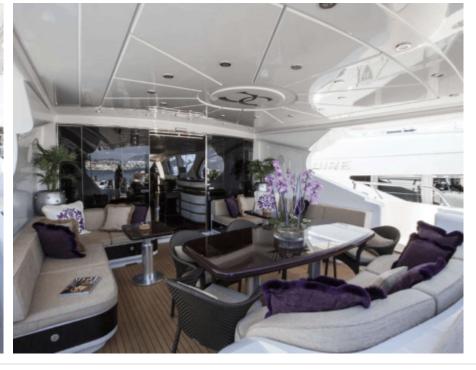

Guests 12



Cabins



Crew



### M/Y VOYAGE

























Television



Towable water











# **EXTERIOR DESIGN**















### INTERIOR DESIGN





















## GALLERY LIFESTYLE





#### Specifications



Low rate per day

16 800 €



High rate per day

16 800 €



Summer low rate per week

100 800 €



Summer high rate per week

100 800 €



Winter low rate per week

100 800 €



Winter high rate per week

100 800 €



Builder

Mangusta



Year built

2006



Length

40 m



**Guests Cruising** 

12



Cabins

Winter Cruising Area(s)

West Mediterranean

Summer Cruising Area(s)

West Mediterranean

Crew

Max speed 32 knots

Cruising speed 27 knots

Fuel consumption 1100 L/hr

Type of cabins

4 (2 x Double, 2 x Twin)