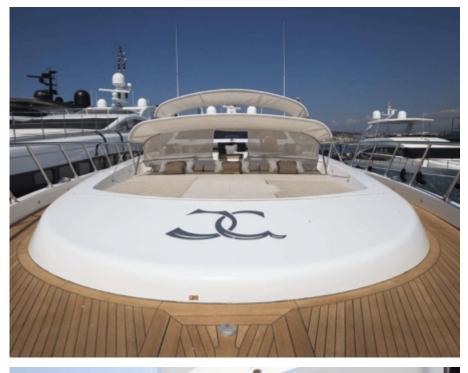

Guests 12



Cabins



Crew



### M/Y VOYAGE

























Television



Towable water











# **EXTERIOR DESIGN**















### INTERIOR DESIGN





















## GALLERY LIFESTYLE





#### Specifications



Low rate per day

16 800 €



High rate per day

16 800 €



Summer low rate per week

100 800 €



Summer high rate per week

100 800 €



Winter low rate per week

100 800 €



Winter high rate per week

100 800 €



Builder

Mangusta



Year built

2006



Length

40 m



**Guests Cruising** 

12



Cabins

Winter Cruising Area(s)

West Mediterranean

Summer Cruising Area(s)

West Mediterranean

Crew

Max speed 32 knots

Cruising speed 27 knots

Fuel consumption 1100 L/hr

Type of cabins

4 (2 x Double, 2 x Twin)