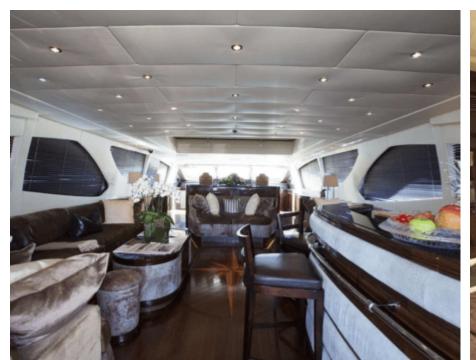

Guests 12



Cabins



Crew



### M/Y VOYAGE

























Television



Towable water











# **EXTERIOR DESIGN**















### INTERIOR DESIGN





















## GALLERY LIFESTYLE





#### Specifications



Low rate per day

16 800 €



High rate per day

16 800 €



Summer low rate per week

100 800 €



Summer high rate per week

100 800 €



Winter low rate per week

100 800 €



Winter high rate per week

100 800 €



Builder

Mangusta



Year built

2006



Length

40 m



**Guests Cruising** 

12



Cabins

Winter Cruising Area(s)

West Mediterranean

Summer Cruising Area(s)

West Mediterranean

Crew

Max speed 32 knots

Cruising speed 27 knots

Fuel consumption 1100 L/hr

Type of cabins

4 (2 x Double, 2 x Twin)