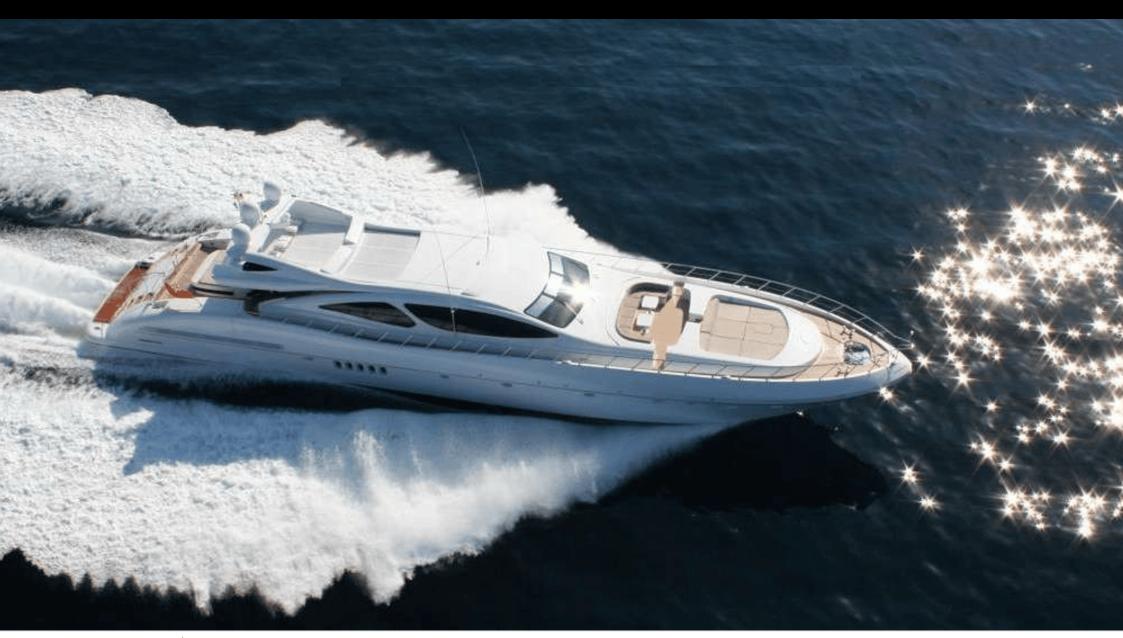

Guests 12



Cabins



Crew



### M/Y VOYAGE

























Television



Towable water











# **EXTERIOR DESIGN**















### INTERIOR DESIGN





















## GALLERY LIFESTYLE





#### Specifications



Low rate per day

16 800 €



High rate per day

16 800 €



Summer low rate per week

100 800 €



Summer high rate per week

100 800 €



Winter low rate per week

100 800 €



Winter high rate per week

100 800 €



Builder

Mangusta



Year built

2006



Length

40 m



**Guests Cruising** 

12



Cabins

Winter Cruising Area(s)

West Mediterranean

Summer Cruising Area(s)

West Mediterranean

Crew

Max speed 32 knots

Cruising speed 27 knots

Fuel consumption 1100 L/hr

Type of cabins

4 (2 x Double, 2 x Twin)