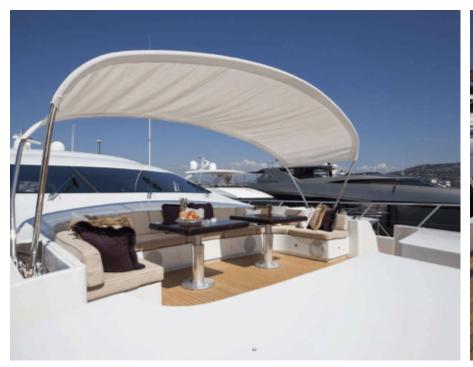

Guests 12



Cabins



Crew



### M/Y VOYAGE

























Television



Towable water











# **EXTERIOR DESIGN**















### INTERIOR DESIGN





















## GALLERY LIFESTYLE





#### Specifications



Low rate per day

16 800 €



High rate per day

16 800 €



Summer low rate per week

100 800 €



Summer high rate per week

100 800 €



Winter low rate per week

100 800 €



Winter high rate per week

100 800 €



Builder

Mangusta



Year built

2006



Length

40 m



**Guests Cruising** 

12



Cabins

Winter Cruising Area(s)

West Mediterranean

Summer Cruising Area(s)

West Mediterranean

Crew

Max speed 32 knots

Cruising speed 27 knots

Fuel consumption 1100 L/hr

Type of cabins

4 (2 x Double, 2 x Twin)