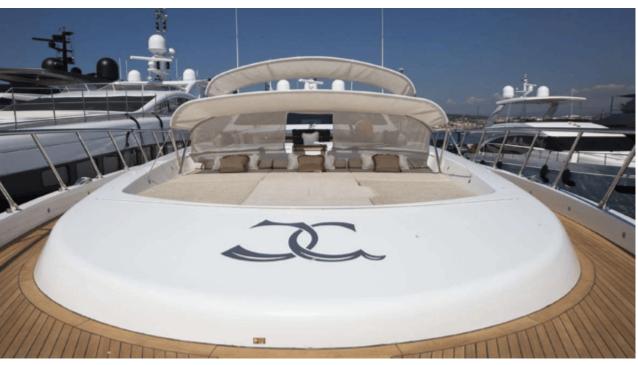

Guests 12



Cabins



Crew



### M/Y VOYAGE

























Television



Towable water











# **EXTERIOR DESIGN**















### INTERIOR DESIGN





















## GALLERY LIFESTYLE





#### Specifications



Low rate per day

16 800 €



High rate per day

16 800 €



Summer low rate per week

100 800 €



Summer high rate per week

100 800 €



Winter low rate per week

100 800 €



Winter high rate per week

100 800 €



Builder

Mangusta



Year built

2006



Length

40 m



**Guests Cruising** 

12



Cabins

Winter Cruising Area(s)

West Mediterranean

Summer Cruising Area(s)

West Mediterranean

Crew

Max speed 32 knots

Cruising speed 27 knots

Fuel consumption 1100 L/hr

Type of cabins

4 (2 x Double, 2 x Twin)