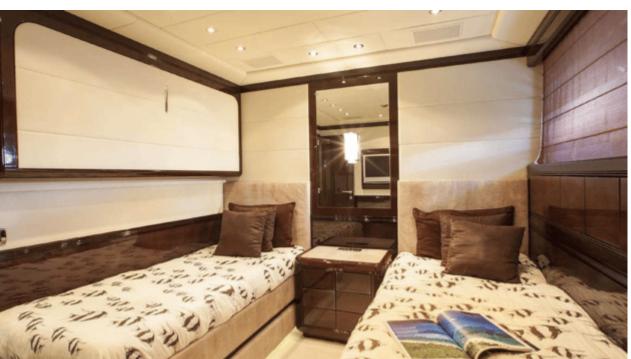

Guests 12



Cabins



Crew



### M/Y VOYAGE

























Television



Towable water











# **EXTERIOR DESIGN**















### INTERIOR DESIGN





















## GALLERY LIFESTYLE





#### Specifications



Low rate per day

16 800 €



High rate per day

16 800 €



Summer low rate per week

100 800 €



Summer high rate per week

100 800 €



Winter low rate per week

100 800 €



Winter high rate per week

100 800 €



Builder

Mangusta



Year built

2006



Length

40 m



**Guests Cruising** 

12



Cabins

Winter Cruising Area(s)

West Mediterranean

Summer Cruising Area(s)

West Mediterranean

Crew

Max speed 32 knots

Cruising speed 27 knots

Fuel consumption 1100 L/hr

Type of cabins

4 (2 x Double, 2 x Twin)