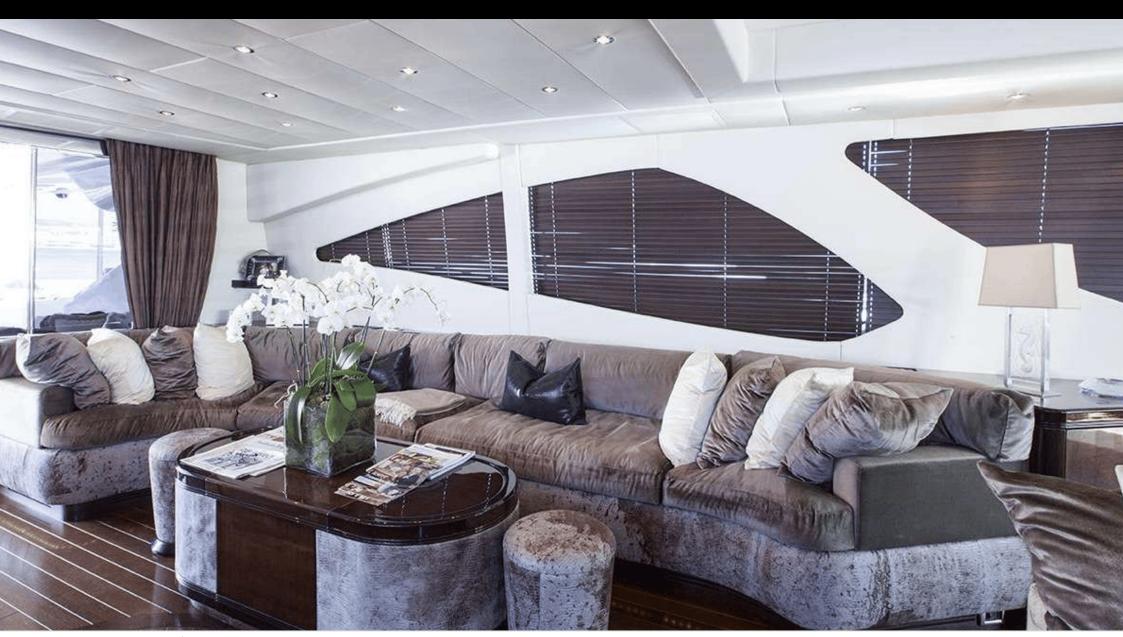

Guests 12



Cabins



Crew



### M/Y VOYAGE

























Television



Towable water











# **EXTERIOR DESIGN**















### INTERIOR DESIGN





















## GALLERY LIFESTYLE





#### Specifications



Low rate per day

16 800 €



High rate per day

16 800 €



Summer low rate per week

100 800 €



Summer high rate per week

100 800 €



Winter low rate per week

100 800 €



Winter high rate per week

100 800 €



Builder

Mangusta



Year built

2006



Length

40 m



**Guests Cruising** 

12



Cabins

Winter Cruising Area(s)

West Mediterranean

Summer Cruising Area(s)

West Mediterranean

Crew

Max speed 32 knots

Cruising speed 27 knots

Fuel consumption 1100 L/hr

Type of cabins

4 (2 x Double, 2 x Twin)