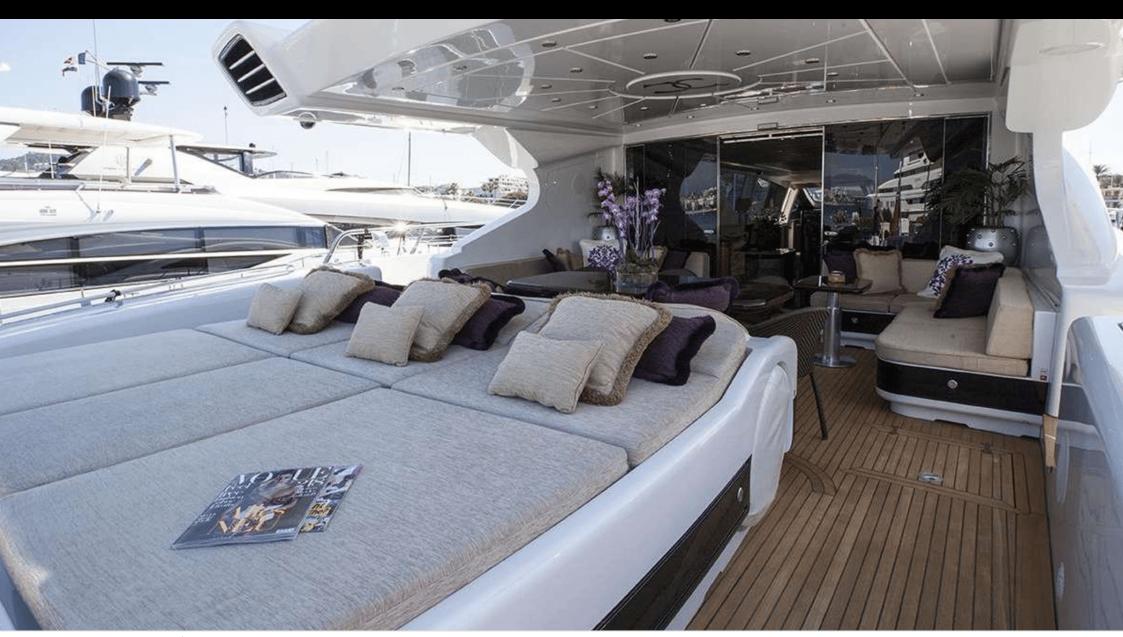

Guests 12



Cabins



Crew



### M/Y VOYAGE

























Television



Towable water











# **EXTERIOR DESIGN**















### INTERIOR DESIGN





















## GALLERY LIFESTYLE





#### Specifications



Low rate per day

16 800 €



High rate per day

16 800 €



Summer low rate per week

100 800 €



Summer high rate per week

100 800 €



Winter low rate per week

100 800 €



Winter high rate per week

100 800 €



Builder

Mangusta



Year built

2006



Length

40 m



**Guests Cruising** 

12



Cabins

Winter Cruising Area(s)

West Mediterranean

Summer Cruising Area(s)

West Mediterranean

Crew

Max speed 32 knots

Cruising speed 27 knots

Fuel consumption 1100 L/hr

Type of cabins

4 (2 x Double, 2 x Twin)