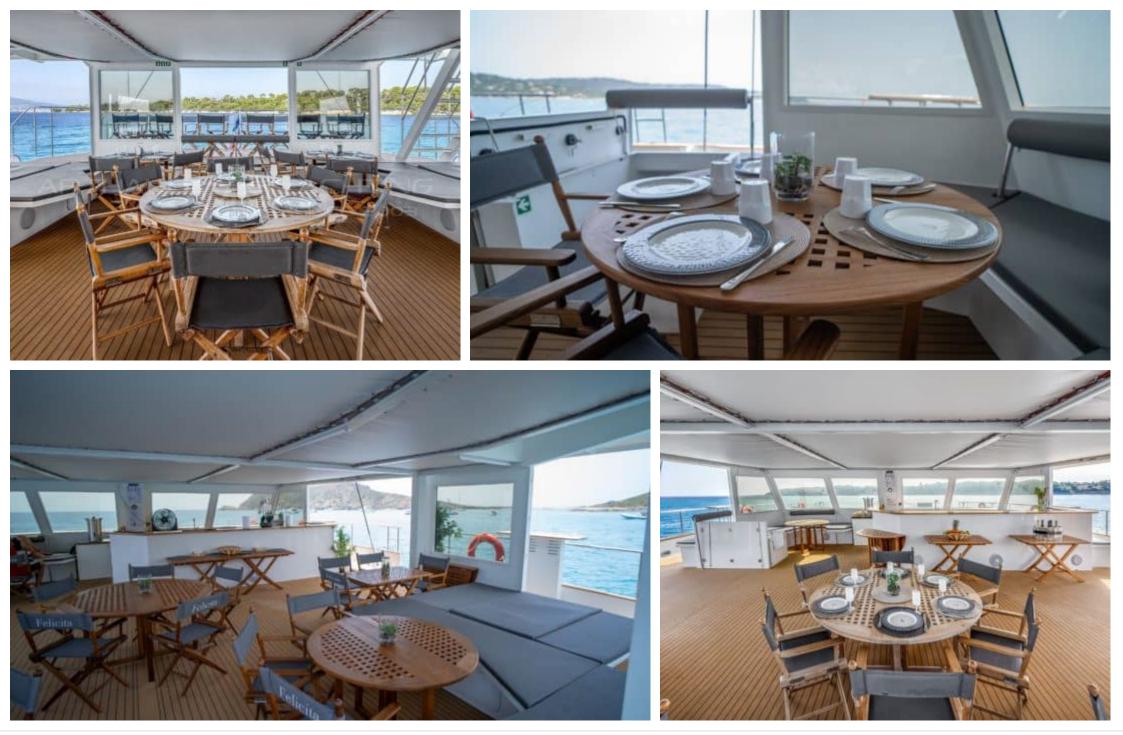

S/Y DAY ONE 70

Length Guests Crew **21m** 68.9 ft.



### S/Y DAY ONE 70









### EXTERIOR DESIGN

























## INTERIOR DESIGN









# GALLERY LIFESTYLE













## Specifications

| E Low rate per day<br>6 400 €                 |                    | High rate per day 6 400 €                      |
|-----------------------------------------------|--------------------|------------------------------------------------|
| Summer low rate per week<br>38 400 €          |                    | Summer high rate per week<br>38 400 €          |
| Winter low rate per week<br>38 400 €          |                    | Winter high rate per week<br>38 400 €          |
| Builder<br>Day One                            | Year b             | built                                          |
| Length<br>21 m                                |                    | Guests Cruising<br>GUESTS Cruising<br>146<br>0 |
| Winter Cruising Area(s