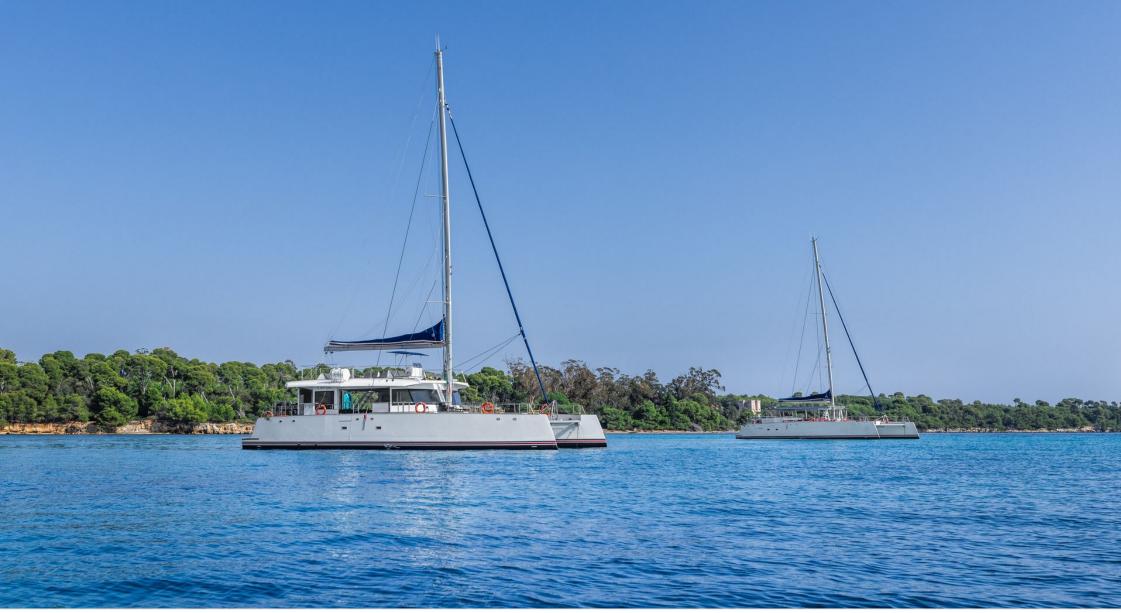

S/Y DAY ONE 70

Length Guests Crew **21m** 68.9 ft.



### S/Y DAY ONE 70









### EXTERIOR DESIGN

























## INTERIOR DESIGN









# GALLERY LIFESTYLE













## Specifications

| E Low rate per day<br>6 400 €                 |                    | High rate per day 6 400 €                      |
|-----------------------------------------------|--------------------|------------------------------------------------|
| Summer low rate per week<br>38 400 €          |                    | Summer high rate per week<br>38 400 €          |
| Winter low rate per week<br>38 400 €          |                    | Winter high rate per week<br>38 400 €          |
| Builder<br>Day One                            | Year b             | built                                          |
| Length<br>21 m                                |                    | Guests Cruising<br>GUESTS