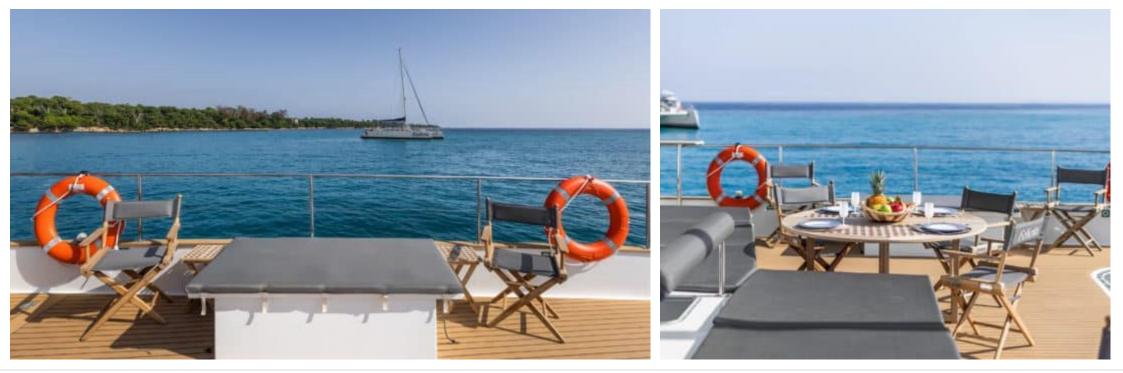

S/Y DAY ONE 70

Length Guests Crew **21m** 68.9 ft.



### S/Y DAY ONE 70









### EXTERIOR DESIGN

























## INTERIOR DESIGN









# GALLERY LIFESTYLE













## Specifications

| E Low rate per day<br>6 400 €                 |                    | High rate per day 6 400 €                      |
|-----------------------------------------------|--------------------|------------------------------------------------|
| Summer low rate per week<br>38 400 €          |                    | Summer high rate per week<br>38 400 €          |
| Winter low rate per week<br>38 400 €          |                    | Winter high rate per week<br>38 400 €          |
| Builder<br>Day One                            | Year b             | built                                          |
| Length<br>21 m                                |                    | Guests Cruising<br>GUESTS Cruising<br>146<br>