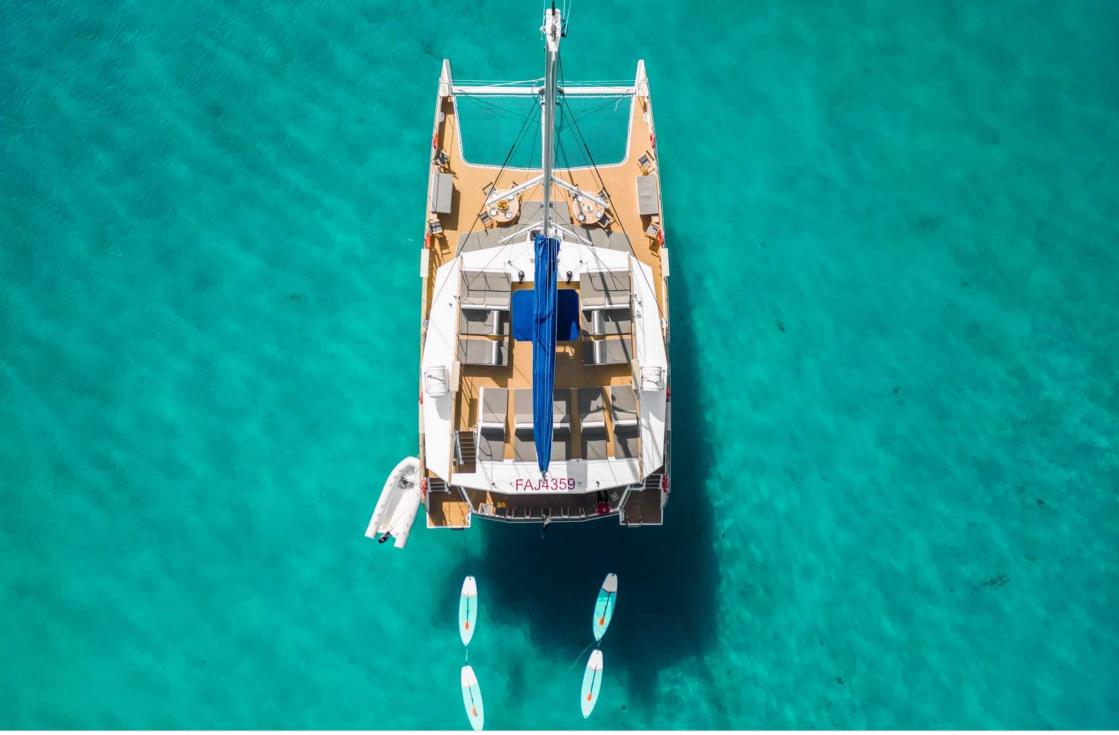

S/Y DAY ONE 70

Length Guests Crew **21m** 68.9 ft.



### S/Y DAY ONE 70









### EXTERIOR DESIGN

























## INTERIOR DESIGN









# GALLERY LIFESTYLE













## Specifications

| E Low rate per day<br>6 400 €                 |                    | High rate per day 6 400 €                      |
|-----------------------------------------------|--------------------|------------------------------------------------|
| Summer low rate per week<br>38 400 €          |                    | Summer high rate per week<br>38 400 €          |
| Winter low rate per week<br>38 400 €          |                    | Winter high rate per week<br>38 400 €          |
| Builder<br>Day One                            | Year b             | built                                          |
| Length<br>21 m                                |                    | Guests Cruising<br>GUESTS Cruising<br>146<br>0 |
| Winter Cruising Area(s)<br>West Mediterranean |