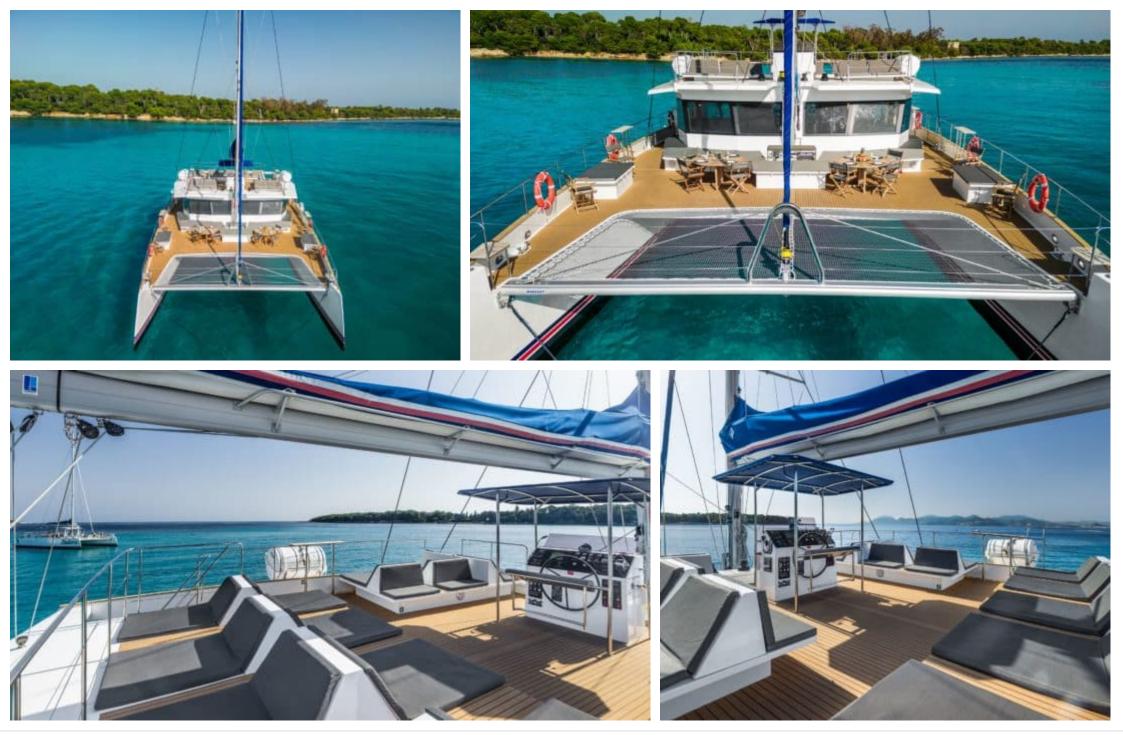

S/Y DAY ONE 70

Length Guests Crew **21m** 68.9 ft.



### S/Y DAY ONE 70









### EXTERIOR DESIGN

























## INTERIOR DESIGN









# GALLERY LIFESTYLE













## Specifications

| E Low rate per day<br>6 400 €                 |                    | High rate per day 6 400 €                      |
|-----------------------------------------------|--------------------|------------------------------------------------|
| Summer low rate per week<br>38 400 €          |                    | Summer high rate per week<br>38 400 €          |
| Winter low rate per week<br>38 400 €          |                    | Winter high rate per week<br>38 400 €          |
| Builder<br>Day One                            | Year b             | built                                          |
| Length<br>21 m                                |                    | Guests Cruising<br>GUESTS Cruisin