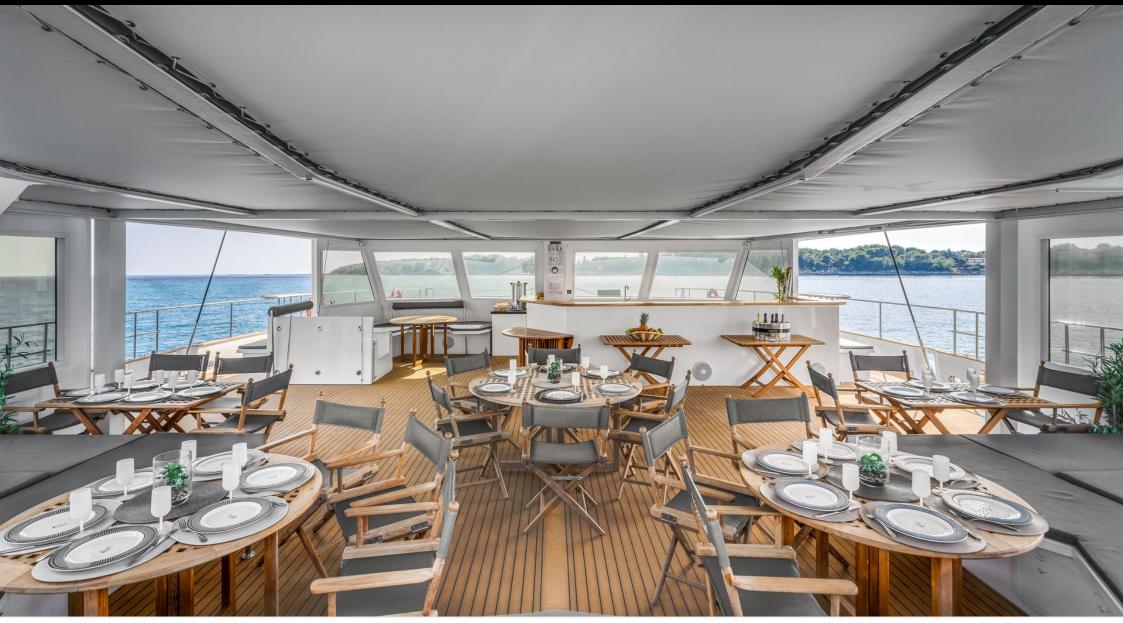

S/Y DAY ONE 70

Length Guests Crew **21m** 68.9 ft.



### S/Y DAY ONE 70









### EXTERIOR DESIGN

























## INTERIOR DESIGN









# GALLERY LIFESTYLE













## Specifications

| E Low rate per day<br>6 400 €                 |                    | High rate per day 6 400 €                      |
|-----------------------------------------------|--------------------|------------------------------------------------|
| Summer low rate per week<br>38 400 €          |                    | Summer high rate per week<br>38 400 €          |
| Winter low rate per week<br>38 400 €          |                    | Winter high rate per week<br>38 400 €          |
| Builder<br>Day One                            | Year b             | built                                          |
| Length<br>21 m                                |                    | Guests Cruising<br>GUESTS Cruising<br>146<br>0 |
| Winter Cruising Ar