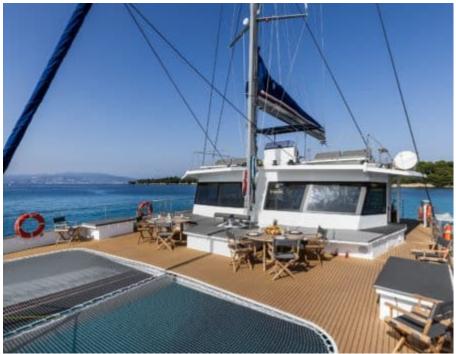

S/Y DAY ONE 70

Length Guests Crew **21m** 68.9 ft.



### S/Y DAY ONE 70









### EXTERIOR DESIGN

























## INTERIOR DESIGN









# GALLERY LIFESTYLE













## Specifications

| E Low rate per day<br>6 400 €                 |                    | High rate per day 6 400 €                      |
|-----------------------------------------------|--------------------|------------------------------------------------|
| Summer low rate per week<br>38 400 €          |                    | Summer high rate per week<br>38 400 €          |
| Winter low rate per week<br>38 400 €          |                    | Winter high rate per week<br>38 400 €          |
| Builder<br>Day One                            | Year b             | built                                          |
| Length<br>21 m                                |                    | Guests Cruising<br>GUESTS Cruising<br>146