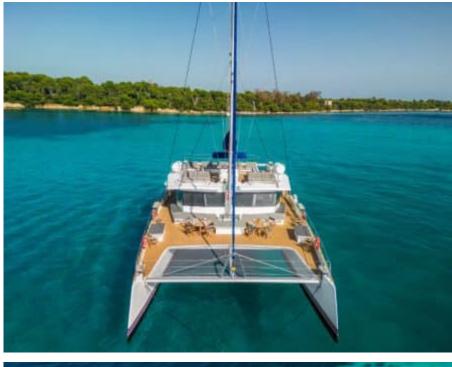

S/Y DAY ONE 70

Length Guests Crew **21m** 68.9 ft.



### S/Y DAY ONE 70









### EXTERIOR DESIGN

























## INTERIOR DESIGN









# GALLERY LIFESTYLE













## Specifications

| E Low rate per day<br>6 400 €                 |                    | High rate per day 6 400 €                      |
|-----------------------------------------------|--------------------|------------------------------------------------|
| Summer low rate per week<br>38 400 €          |                    | Summer high rate per week<br>38 400 €          |
| Winter low rate per week<br>38 400 €          |                    | Winter high rate per week<br>38 400 €          |
| Builder<br>Day One                            | Year b             | built                                          |
| Length<br>21 m                                |