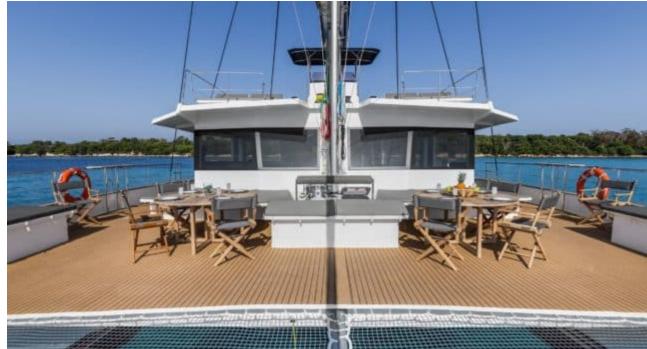

S/Y DAY ONE 70

Length Guests Crew **21m** 68.9 ft.



### S/Y DAY ONE 70









### EXTERIOR DESIGN

























## INTERIOR DESIGN









# GALLERY LIFESTYLE













## Specifications

| E Low rate per day<br>6 400 €                 |                    | High rate per day 6 400 €                      |
|-----------------------------------------------|--------------------|------------------------------------------------|
| Summer low rate per week<br>38 400 €          |                    | Summer high rate per week<br>38 400 €          |
| Winter low rate per week<br>38 400 €          |                    | Winter high rate per week<br>38 400 €          |
| Builder<br>Day One                            | Year b             | built                                          |
| Length<br>21 m                                |                    | Guests Cruising<br>GUESTS Cruising<br>146<b