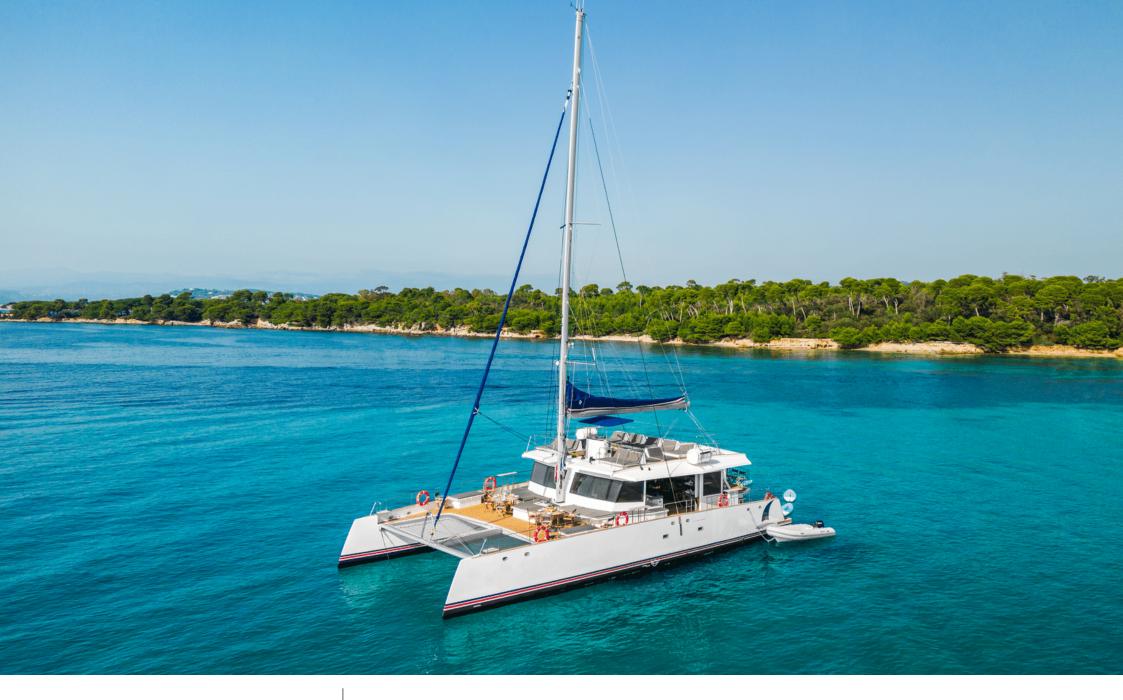

S/Y DAY ONE 70

Length Guests Crew **21m** 68.9 ft.

### S/Y DAY ONE 70

### EXTERIOR DESIGN