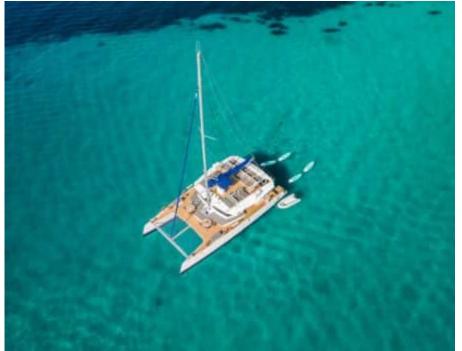

S/Y DAY ONE 70

Length Guests Crew **21m** 68.9 ft.



### S/Y DAY ONE 70









### EXTERIOR DESIGN

























## INTERIOR DESIGN









# GALLERY LIFESTYLE













## Specifications

| E Low rate per day<br>6 400 €                 |                    | High rate per day 6 400 €                      |
|-----------------------------------------------|--------------------|------------------------------------------------|
| Summer low rate per week<br>38 400 €          |                    | Summer high rate per week<br>38 400 €          |
| Winter low rate per week<br>38 400 €          |                    | Winter high rate per week<br>38 400 €          |
| Builder<br>Day One                            | Year b             | built                                          |
| Length<br>21 m                                |                    |