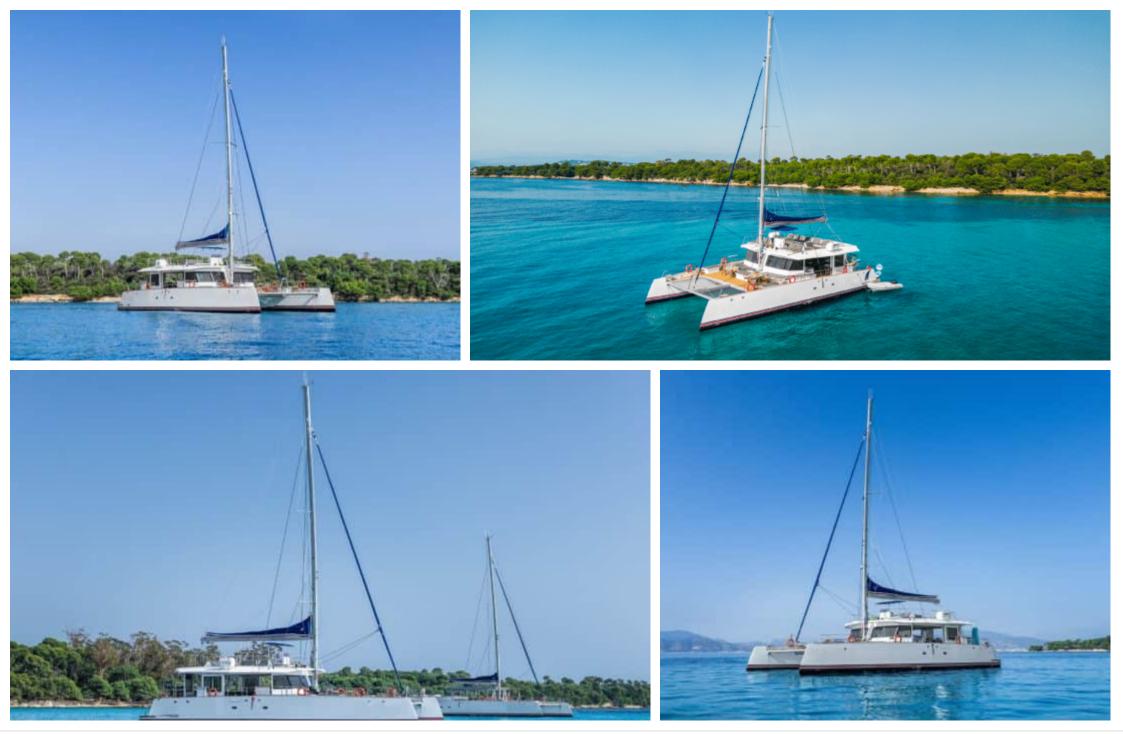

S/Y DAY ONE 70

Length Guests Crew **21m** 68.9 ft.



### S/Y DAY ONE 70









### EXTERIOR DESIGN

























## INTERIOR DESIGN









# GALLERY LIFESTYLE













## Specifications

| E Low rate per day<br>6 400 €                 |                    | High rate per day 6 400 €                      |
|-----------------------------------------------|--------------------|------------------------------------------------|
| Summer low rate per week<br>38 400 €          |                    | Summer high rate per week<br>38 400 €          |
| Winter low rate per week<br>38 400 €          |                    | Winter high rate per week<br>38 400 €          |
| Builder<br>Day One                            | Year b             | built                                          |
| Length<br>21 m                                |                    | Guests Cruising<br>GUESTS Cru