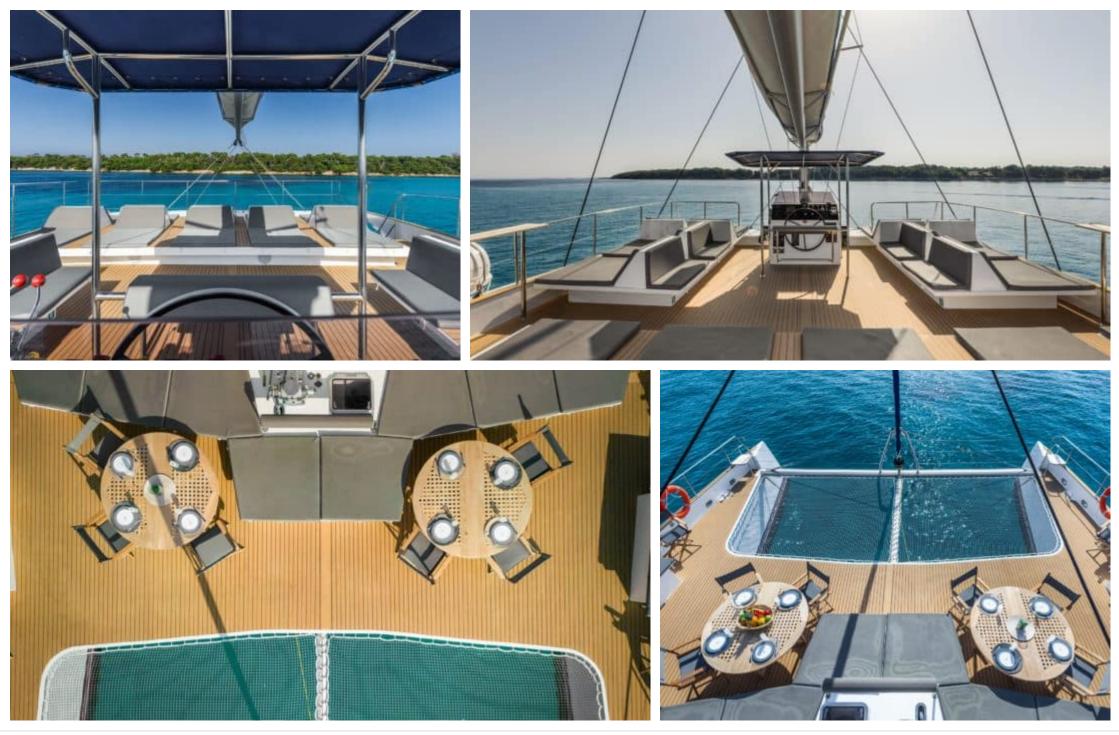

S/Y DAY ONE 70

Length Guests Crew **21m** 68.9 ft.



### S/Y DAY ONE 70









### EXTERIOR DESIGN

























## INTERIOR DESIGN









# GALLERY LIFESTYLE













## Specifications

| E Low rate per day<br>6 400 €                 |                    | High rate per day 6 400 €                      |
|-----------------------------------------------|--------------------|------------------------------------------------|
| Summer low rate per week<br>38 400 €          |                    | Summer high rate per week<br>38 400 €          |
| Winter low rate per week<br>38 400 €          |                    | Winter high rate per week<br>38 400 €          |
| Builder<br>Day One                            | Year b             | built                                          |
| Length<br>21 m                                |                    | Guests Cruising<br>GUESTS Cruising<br