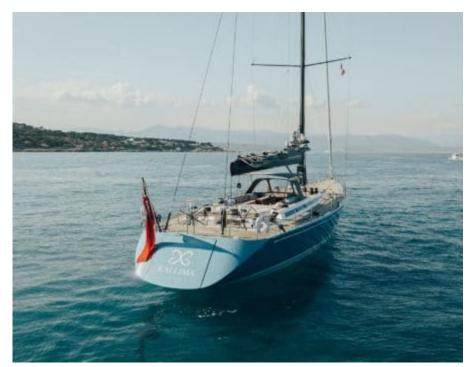

S/Y KALLIMA

Length **24.9m** *81.69 ft.* 

Cabins 🕃

Crew **3** 

# EXTERIOR DESIGN

Interior design Exterior design Gallery lifestyle Specifications Features