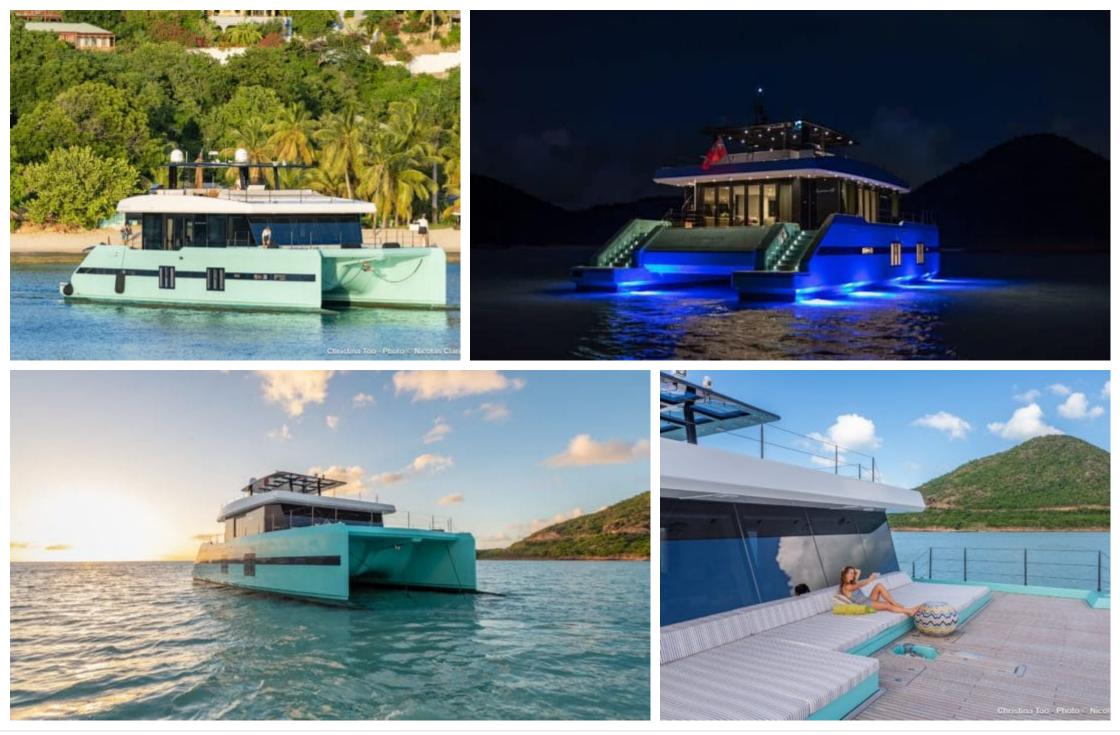

o.....

Length Guests Cabins 20.73m 68.01 ft.

Crew **4** 



#### M/Y Christina Too



## *M/Y Christina Too*









Wifi

Waterski

#### EXTERIOR DESIGN

















## INTERIOR DESIGN













# GALLERY LIFESTYLE







## Specifications

| Low rate per day<br>\$ 7 167                   |     |         |                      | High rate per day<br>\$ 7 500                  |                                          |                                  |  |
|------------------------------------------------|-----|---------|----------------------|------------------------------------------------|------------------------------------------|----------------------------------|--|
| Summer low rate per week<br>\$ 43 000          |     |         |                      | Summer high rate per week<br>\$ 45 000         |                                          |                                  |  |
| Winter low rate per week<br>\$ 43 000          |