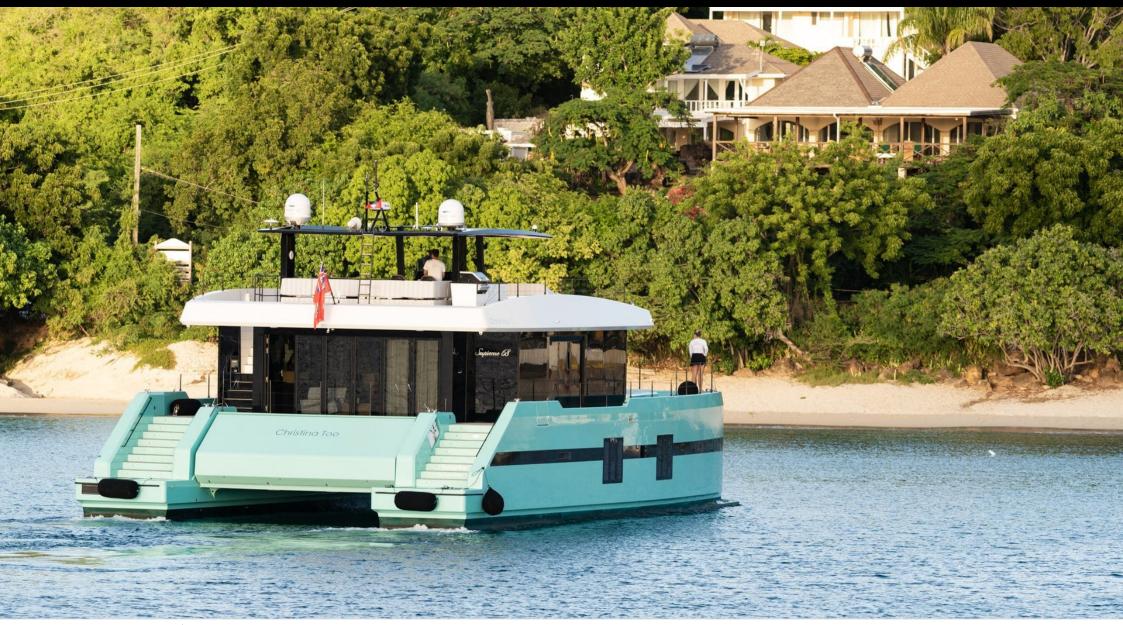

o.....

Length Guests Cabins 20.73m 68.01 ft.

Crew **4** 



#### M/Y Christina Too



## *M/Y Christina Too*









Wifi

Waterski

#### EXTERIOR DESIGN

















## INTERIOR DESIGN













# GALLERY LIFESTYLE







## Specifications

| Low rate per day<br>\$ 7 167                   |     |         |                      | High rate per day<br>\$ 7 500                  |                                          |                                  |  |
|------------------------------------------------|-----|---------|----------------------|------------------------------------------------|------------------------------------------|----------------------------------|--|
| Summer low rate per week<br>\$ 43 000          |     |         |                      | Summer high rate per week<br>\$ 45 000         |                                          |                                  |  |
| Winter low rate per week<br>\$ 43 000