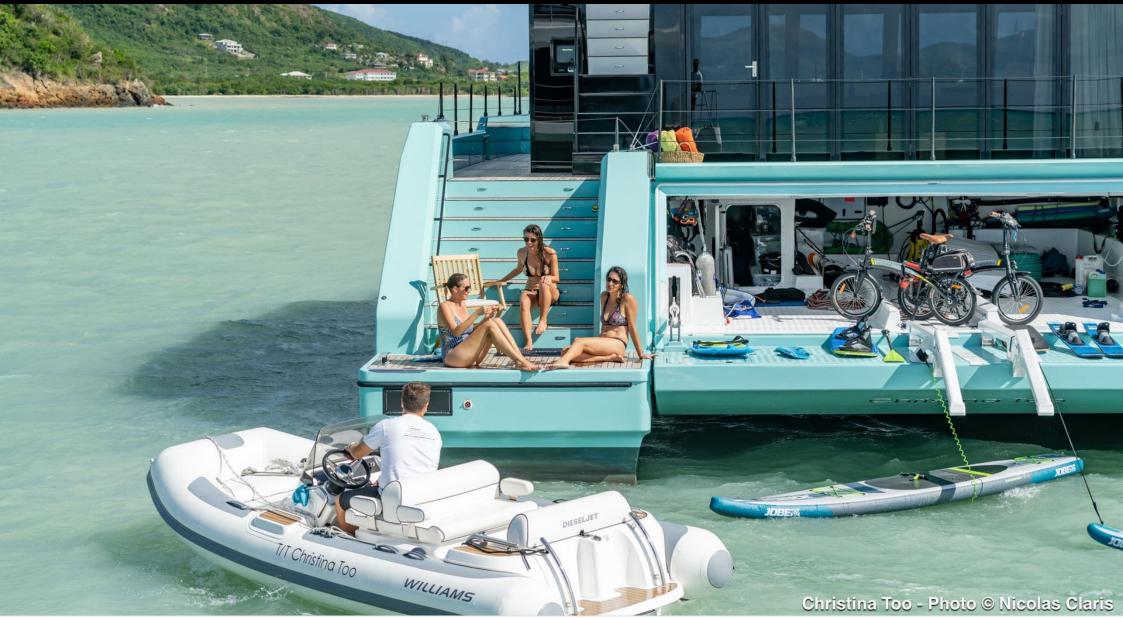

o.....

Length Guests Cabins 20.73m 68.01 ft.

Crew **4** 



#### M/Y Christina Too



## *M/Y Christina Too*









Wifi

Waterski

#### EXTERIOR DESIGN

















## INTERIOR DESIGN













# GALLERY LIFESTYLE







## Specifications

| Low rate per day<br>\$ 7 167                   |     |         |                      | High rate per day<br>\$ 7 500                  |                                          |                                  |  |
|------------------------------------------------|-----|---------|----------------------|------------------------------------------------|------------------------------------------|----------------------------------|--|
| Summer low rate per week<br>\$ 43 000          |     |         |                      | Summer high rate per week<br>\$ 45 000         |                                          |                                  |  |
| Winter low rate per week<br>\$ 43 000          |     |         |                      | \$