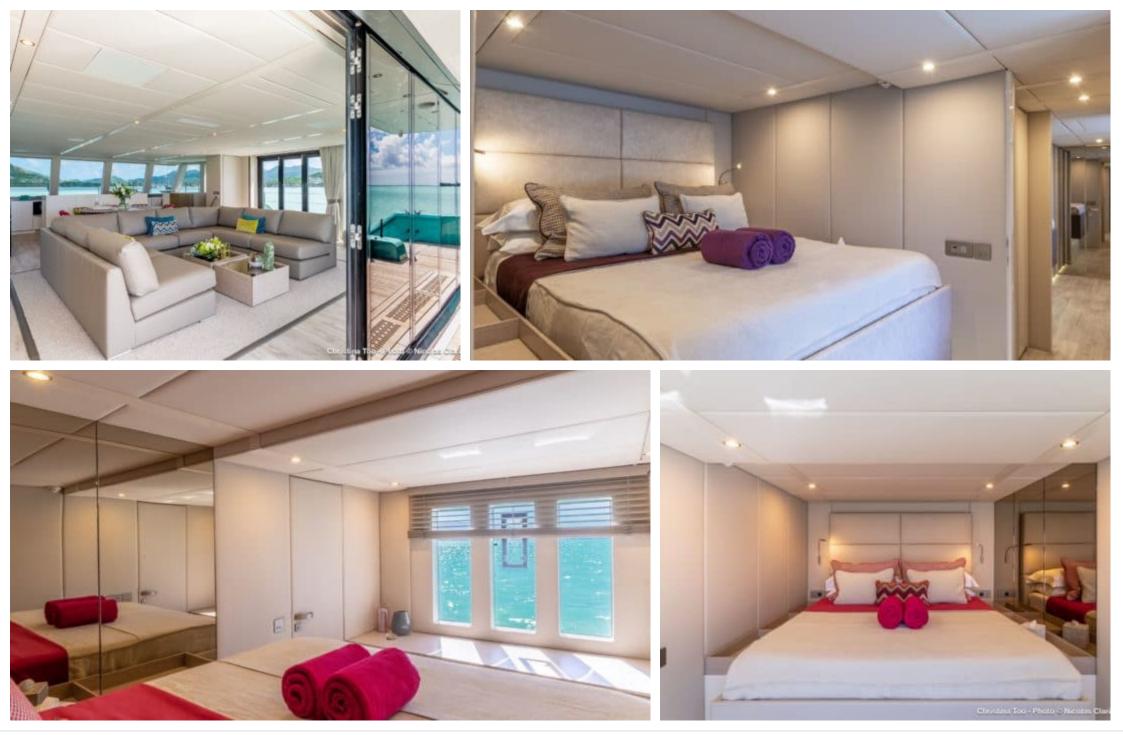

o.....

Length Guests Cabins 20.73m 68.01 ft.

Crew **4** 



#### M/Y Christina Too



## *M/Y Christina Too*









Wifi

Waterski

#### EXTERIOR DESIGN

















## INTERIOR DESIGN













# GALLERY LIFESTYLE







## Specifications

| Low rate per day<br>\$ 7 167                   |     |         |                      | High rate per day<br>\$ 7 500                  |                                          |                                  |  |
|------------------------------------------------|-----|---------|----------------------|------------------------------------------------|------------------------------------------|----------------------------------|--|
| Summer low rate per week<br>\$ 43 000          |     |         |                      | Summer high rate per week<br>\$ 45 000         |                                          |                                  |  |
| Winter low rate per week<br>\$ 43 000          |     |         |