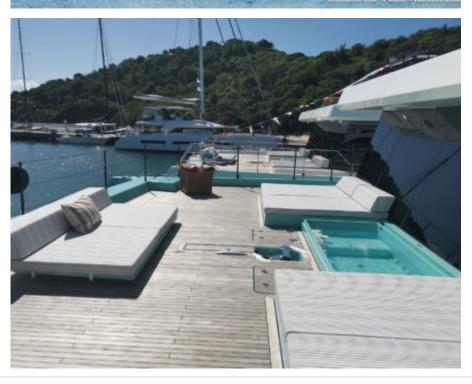

o.....

Length Guests Cabins 20.73m 68.01 ft.

Crew **4** 



#### M/Y Christina Too



## *M/Y Christina Too*









Wifi

Waterski

#### EXTERIOR DESIGN

















## INTERIOR DESIGN













# GALLERY LIFESTYLE







## Specifications

| Low rate per day<br>\$ 7 167                   |     |         |                      | High rate per day<br>\$ 7 500                  |                                          |                                  |  |
|------------------------------------------------|-----|---------|----------------------|------------------------------------------------|------------------------------------------|----------------------------------|--|
| Summer low rate per week<br>\$ 43 000          |     |         |                      | Summer high rate per week<br>\$ 45 000         |                                          |                                  |  |
| Wi