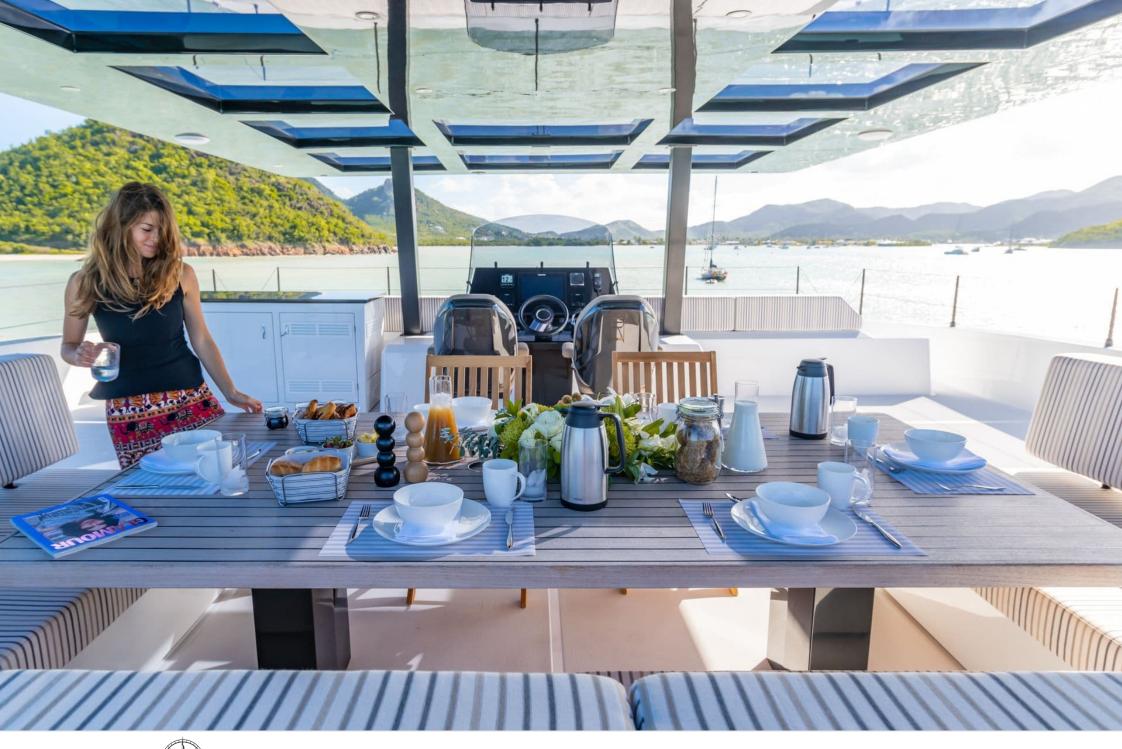

o.....

Length Guests Cabins 20.73m 68.01 ft.

Crew **4** 



#### M/Y Christina Too



## *M/Y Christina Too*









Wifi

Waterski

#### EXTERIOR DESIGN

















## INTERIOR DESIGN













# GALLERY LIFESTYLE







## Specifications

| Low rate per day<br>\$ 7 167                   |     |         |                      | High rate per day<br>\$ 7 500                  |                                          |                                  |  |
|------------------------------------------------|-----|---------|----------------------|------------------------------------------------|------------------------------------------|----------------------------------|--|
| Summer low rate per week<br>\$ 43 000          |     |         |                      | Summer high rate per week<br>\$ 45 000         |                                          |                                  |  |
| Winter low rate per week<br>\$ 43 000          |     |         |                      | \$