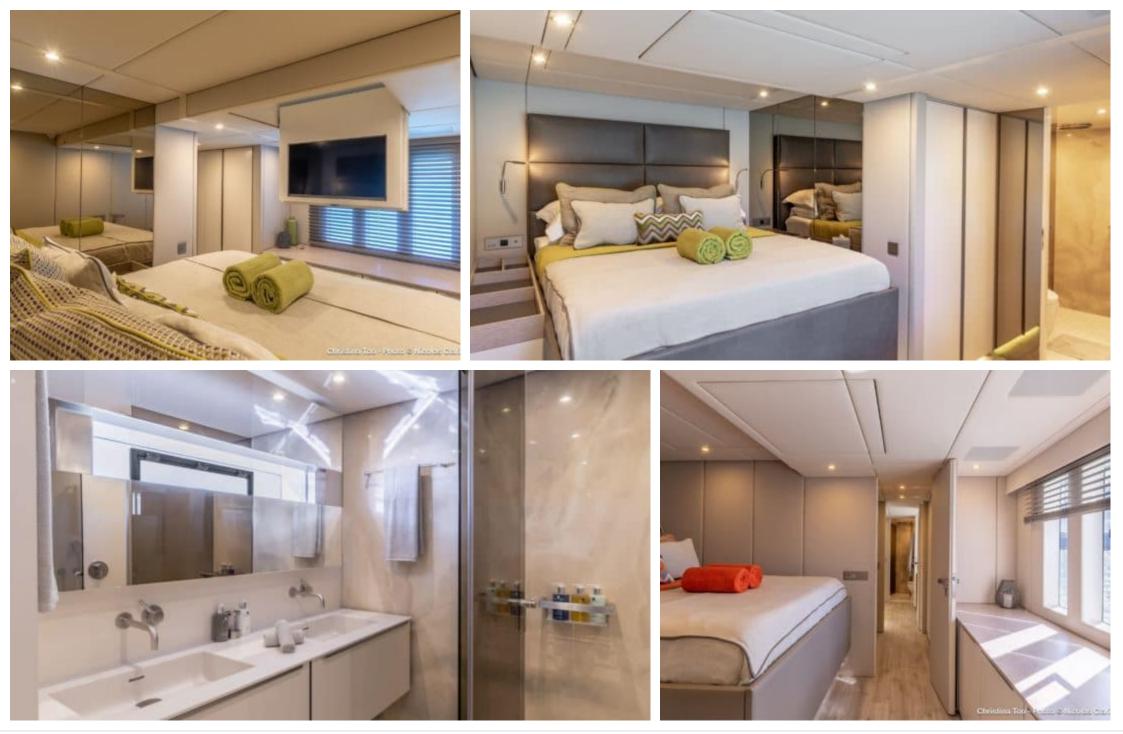

o.....

Length Guests Cabins 20.73m 68.01 ft.

Crew **4** 



#### M/Y Christina Too



## *M/Y Christina Too*









Wifi

Waterski

#### EXTERIOR DESIGN

















## INTERIOR DESIGN













# GALLERY LIFESTYLE







## Specifications

| Low rate per day<br>\$ 7 167                   |     |         |                      | High rate per day<br>\$ 7 500                  |                                          |                                  |  |
|------------------------------------------------|-----|---------|----------------------|------------------------------------------------|------------------------------------------|----------------------------------|--|
| Summer low rate per week<br>\$ 43 000          |     |         |                      | Summer high rate per week<br>\$ 45 000         |                                          |                                  |  |
| Winter low rate per week<br>\$ 43 000          |     |         |                      |