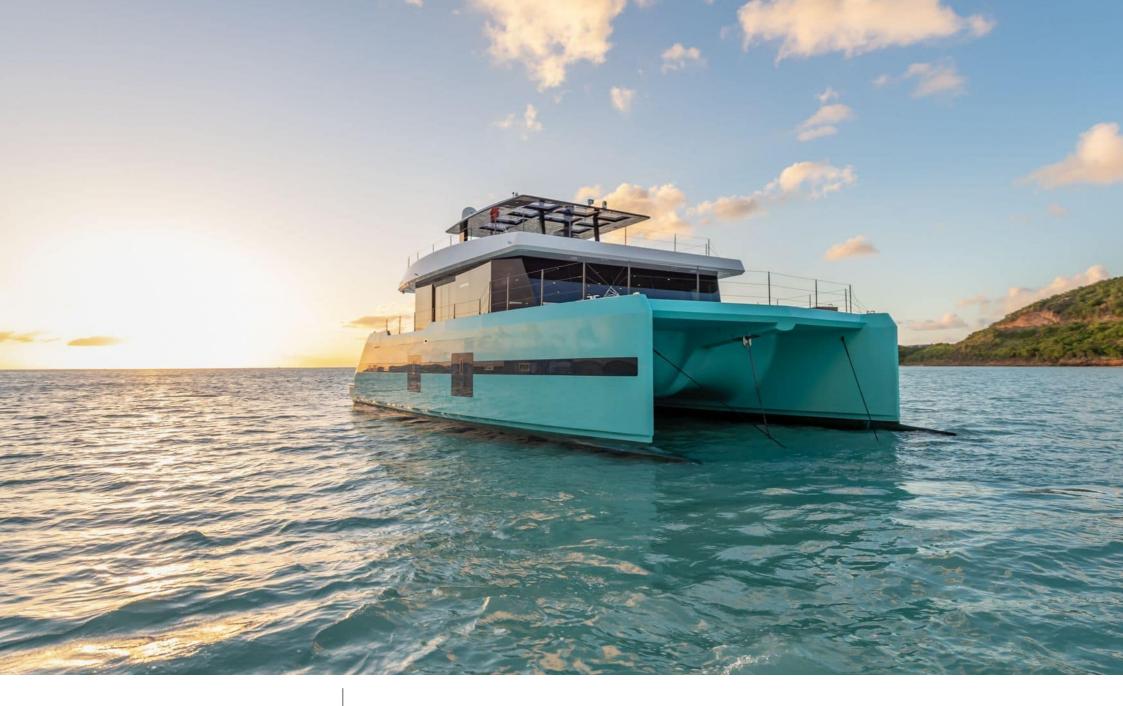

o.....

Length Guests Cabins 20.73m 68.01 ft.

Crew **4** 

#### M/Y Christina Too

#### EXTERIOR DESIGN