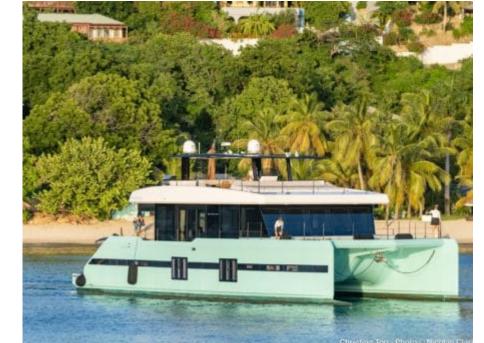

o.....

Length Guests Cabins 20.73m 68.01 ft.

Crew **4** 



#### M/Y Christina Too



## *M/Y Christina Too*









Wifi

Waterski

#### EXTERIOR DESIGN

















## INTERIOR DESIGN













# GALLERY LIFESTYLE







## Specifications

| Low rate per day<br>\$ 7 167                   |     |         |                      | High rate per day<br>\$ 7 500                  |                                          |                                  |  |
|------------------------------------------------|-----|---------|----------------------|------------------------------------------------|------------------------------------------|----------------------------------|--|
| Summer low rate per week<br>\$ 43 000          |     |         |                      | Summer high rate per week<br>\$ 45 000         |                                          |                                  |  |
|