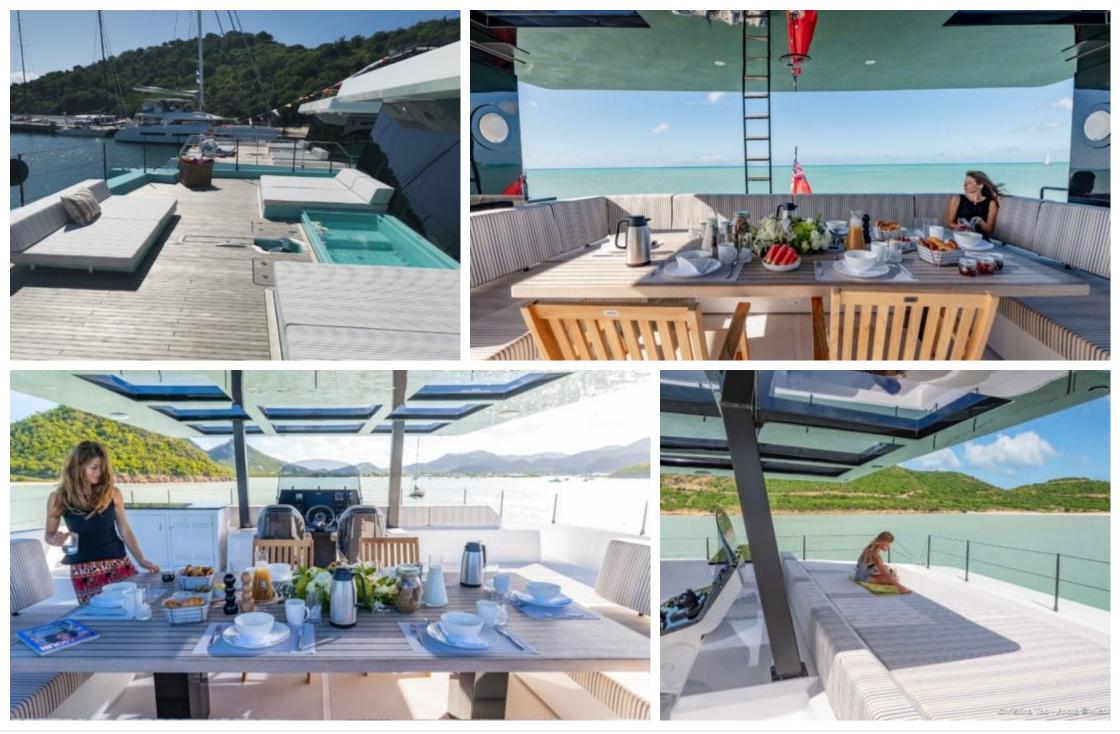

o.....

Length Guests Cabins 20.73m 68.01 ft.

Crew **4** 



#### M/Y Christina Too



## *M/Y Christina Too*









Wifi

Waterski

#### EXTERIOR DESIGN

















## INTERIOR DESIGN













# GALLERY LIFESTYLE







## Specifications

| Low rate per day<br>\$ 7 167                   |     |         |                      | High rate per day<br>\$ 7 500                  |                                          |                                  |  |
|------------------------------------------------|-----|---------|----------------------|------------------------------------------------|------------------------------------------|----------------------------------|--|
| Summer low rate per week<br>\$ 43 000          |     |         |                      | Summer high rate per week<br>\$ 45 000         |                                          |                                  |  |
| Winter low rate per week<br>\$ 43 000          |