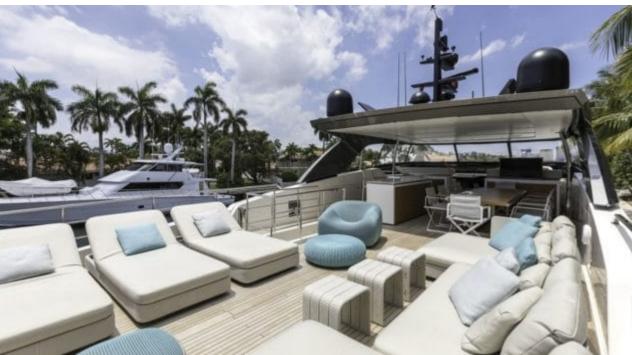

Cabins **5** 



Crew **5** 



#### M/Y FREDDY











Air Conditioning Fishing Gear Paddle E

Paddle Boards x

Seabob

Snorkeling Gear













Waverunner







## **EXTERIOR DESIGN**















### INTERIOR DESIGN





















# GALLERY LIFESTYLE





#### Specifications



Summer low rate per week

\$ 80 000



Summer high rate per week

\$ 80 000



Winter low rate per week

\$ 80 000



Winter high rate per week

\$ 95 000



Builder

Sanlorenzo



Year built

2017



Length

32.20 m



**Guests Cruising** 

12



Cabins

5

Winter Cruising Area(s)

Caribbean & Bahamas

Summer Cruising Area(s)
Caribbean & Bahamas

Crew

Max speed 19 knots Cruising speed 12.5 knots

Fuel consumption 50 US GALL/Hr

Type of cabins

5 (3 x Double, 1 x Twin, 1 x Convertible )