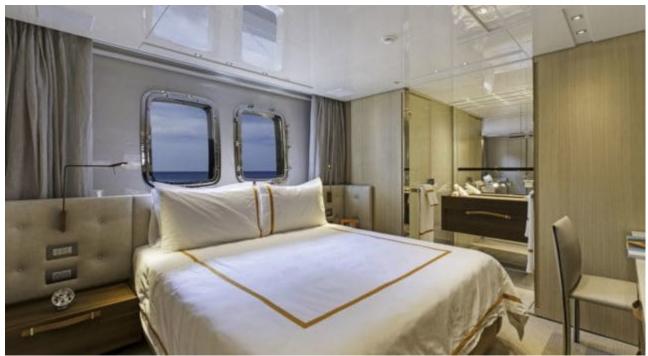

Cabins **5** 



Crew **5** 



#### M/Y FREDDY











Air Conditioning Fishing Gear Paddle E

Paddle Boards x

Seabob

Snorkeling Gear













Waverunner







## **EXTERIOR DESIGN**















### INTERIOR DESIGN





















# GALLERY LIFESTYLE





#### Specifications



Summer low rate per week

\$ 80 000



Summer high rate per week

\$ 80 000



Winter low rate per week

\$ 80 000



Winter high rate per week

\$ 95 000



Builder

Sanlorenzo



Year built

2017



Length

32.20 m



**Guests Cruising** 

12



Cabins

5

Winter Cruising Area(s)

Caribbean & Bahamas

Summer Cruising Area(s)
Caribbean & Bahamas

Crew

Max speed 19 knots Cruising speed 12.5 knots

Fuel consumption 50 US GALL/Hr

Type of cabins

5 (3 x Double, 1 x Twin, 1 x Convertible )