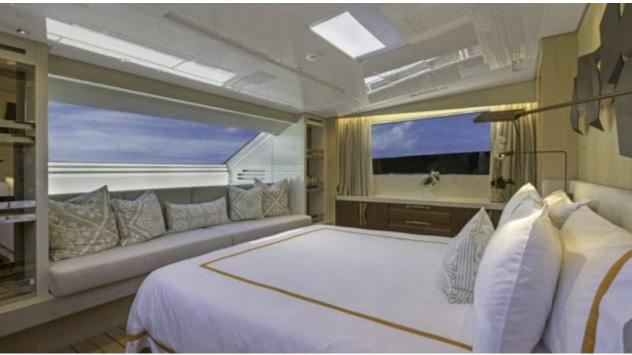

Cabins **5** 



Crew **5** 



#### M/Y FREDDY











Air Conditioning Fishing Gear Paddle E

Paddle Boards x

Seabob

Snorkeling Gear













Waverunner







## **EXTERIOR DESIGN**















### INTERIOR DESIGN





















# GALLERY LIFESTYLE





#### Specifications



Summer low rate per week

\$ 80 000



Summer high rate per week

\$ 80 000



Winter low rate per week

\$ 80 000



Winter high rate per week

\$ 95 000



Builder

Sanlorenzo



Year built

2017



Length

32.20 m



**Guests Cruising** 

12



Cabins

5

Winter Cruising Area(s)

Caribbean & Bahamas

Summer Cruising Area(s)
Caribbean & Bahamas

Crew

Max speed 19 knots Cruising speed 12.5 knots

Fuel consumption 50 US GALL/Hr

Type of cabins

5 (3 x Double, 1 x Twin, 1 x Convertible )