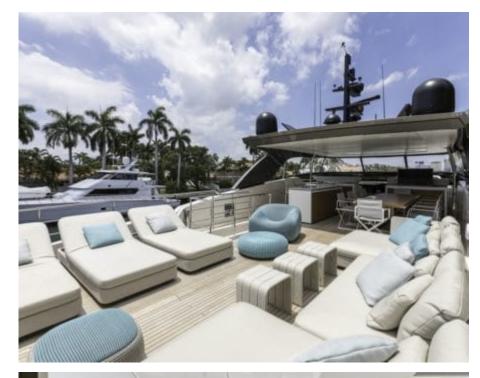

Cabins **5** 



Crew **5** 



#### M/Y FREDDY











Air Conditioning Fishing Gear Paddle E

Paddle Boards x

Seabob

Snorkeling Gear













Waverunner







## **EXTERIOR DESIGN**















### INTERIOR DESIGN





















# GALLERY LIFESTYLE





#### Specifications



Summer low rate per week

\$ 80 000



Summer high rate per week

\$ 80 000



Winter low rate per week

\$ 80 000



Winter high rate per week

\$ 95 000



Builder

Sanlorenzo



Year built

2017



Length

32.20 m



**Guests Cruising** 

12



Cabins

5

Winter Cruising Area(s)

Caribbean & Bahamas

Summer Cruising Area(s)
Caribbean & Bahamas

Crew

Max speed 19 knots Cruising speed 12.5 knots

Fuel consumption 50 US GALL/Hr

Type of cabins

5 (3 x Double, 1 x Twin, 1 x Convertible )