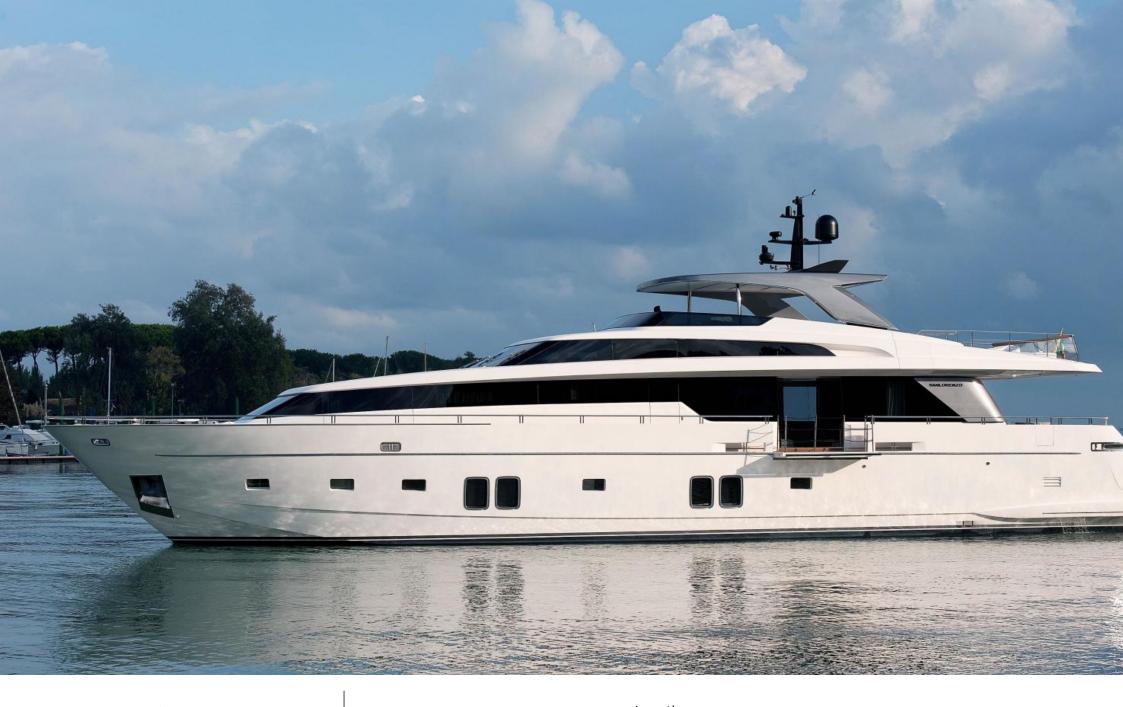

#### M/Y FREDDY

Air Conditioning Fishing Gear Paddle E

Paddle Boards x

Seabob

Snorkeling Gear

Waverunner

\$ 95 000

Builder

Sanlorenzo

Year built

2017

Length

32.20 m

**Guests Cruising** 

12

Cabins

5

Winter Cruising Area(s)

Caribbean & Bahamas

Summer Cruising Area(s)
Caribbean & Bahamas

Crew

Max speed 19 knots Cruising speed 12.5 knots