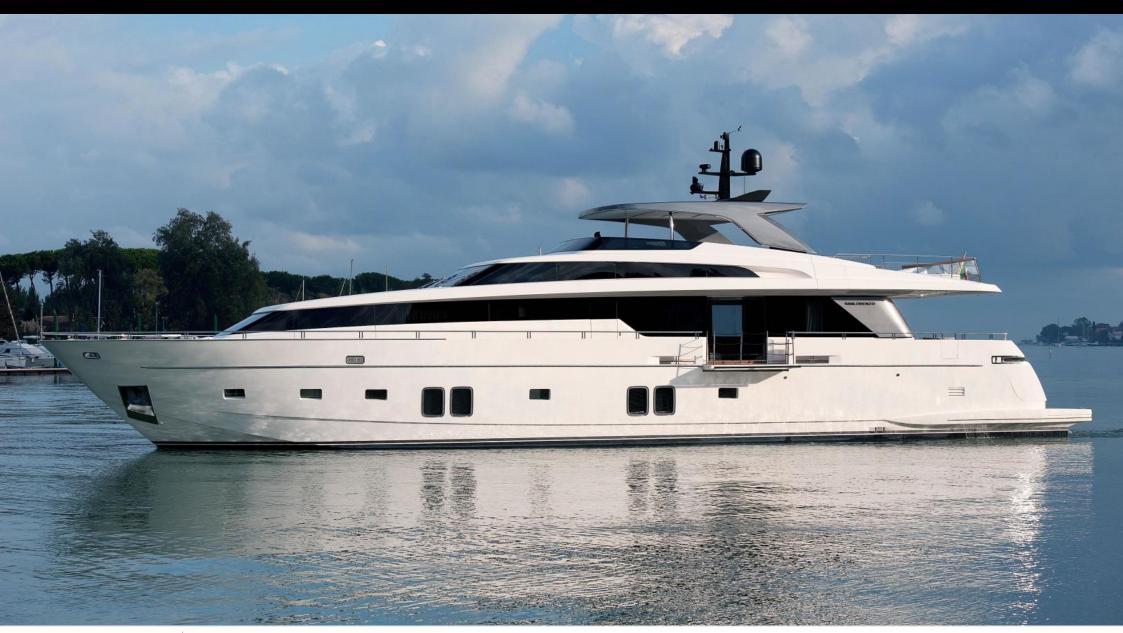

#### M/Y FREDDY

Air Conditioning Fishing Gear Paddle E

Paddle Boards x

Seabob

Snorkeling Gear

Waverunner

\$ 95 000

Builder

Sanlorenzo

Year built

2017

Length

32.20 m

**Guests Cruising** 