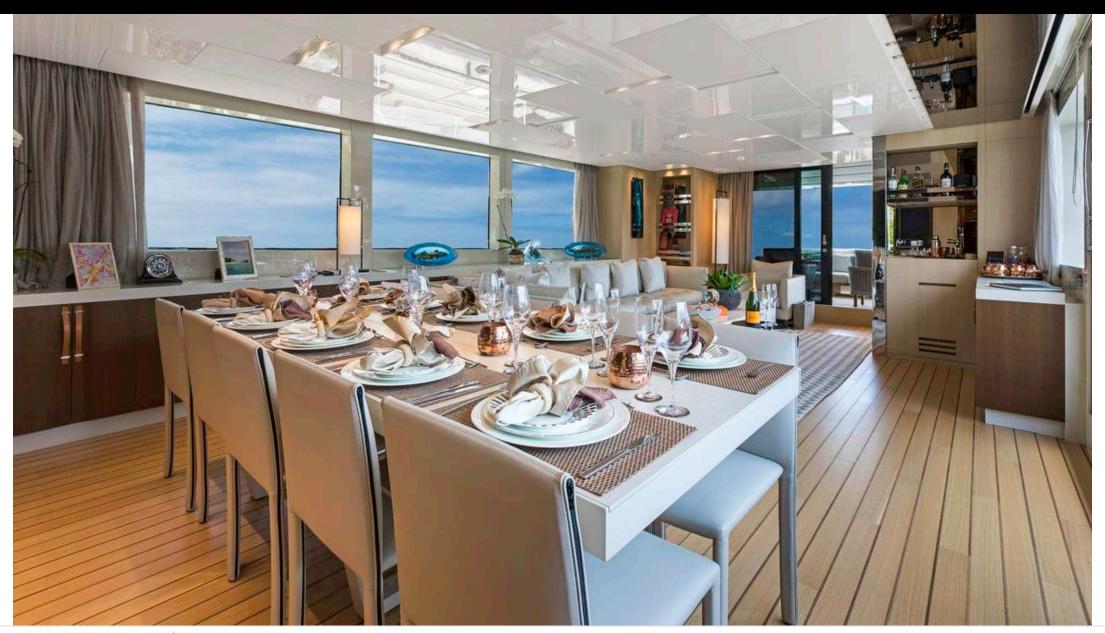

Cabins **5** 



Crew **5** 



#### M/Y FREDDY











Air Conditioning Fishing Gear Paddle E

Paddle Boards x

Seabob

Snorkeling Gear













Waverunner







## **EXTERIOR DESIGN**















### INTERIOR DESIGN





















# GALLERY LIFESTYLE





#### Specifications



Summer low rate per week

\$ 80 000



Summer high rate per week

\$ 80 000



Winter low rate per week

\$ 80 000



Winter high rate per week

\$ 95 000



Builder

Sanlorenzo



Year built

2017



Length

32.20 m



**Guests Cruising** 

12



Cabins

5

Winter Cruising Area(s)

Caribbean & Bahamas

Summer Cruising Area(s)
Caribbean & Bahamas

Crew

Max speed 19 knots Cruising speed 12.5 knots

Fuel consumption 50 US GALL/Hr

Type of cabins

5 (3 x Double, 1 x Twin, 1 x Convertible )