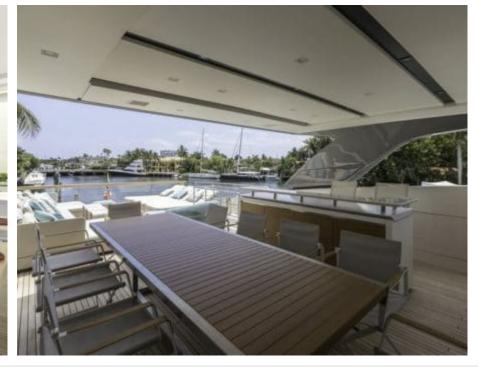

Cabins **5** 



Crew **5** 



#### M/Y FREDDY











Air Conditioning Fishing Gear Paddle E

Paddle Boards x

Seabob

Snorkeling Gear













Waverunner







## **EXTERIOR DESIGN**















### INTERIOR DESIGN





















# GALLERY LIFESTYLE





#### Specifications



Summer low rate per week

\$ 80 000



Summer high rate per week

\$ 80 000



Winter low rate per week

\$ 80 000



Winter high rate per week

\$ 95 000



Builder

Sanlorenzo



Year built

2017



Length

32.20 m



**Guests Cruising** 

12



Cabins

5

Winter Cruising Area(s)

Caribbean & Bahamas

Summer Cruising Area(s)
Caribbean & Bahamas

Crew

Max speed 19 knots Cruising speed 12.5 knots

Fuel consumption 50 US GALL/Hr

Type of cabins

5 (3 x Double, 1 x Twin, 1 x Convertible )