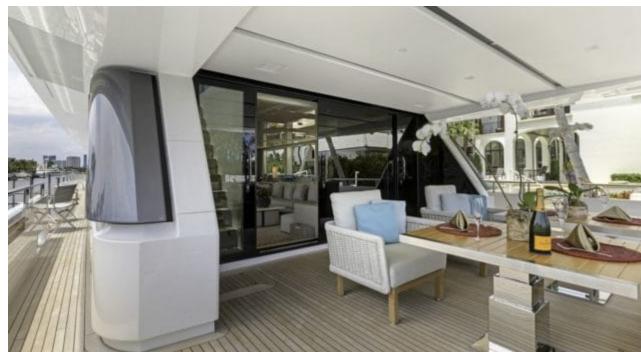

Cabins **5** 



Crew **5** 



#### M/Y FREDDY











Air Conditioning Fishing Gear Paddle E

Paddle Boards x

Seabob

Snorkeling Gear













Waverunner







## **EXTERIOR DESIGN**















### INTERIOR DESIGN





















# GALLERY LIFESTYLE





#### Specifications



Summer low rate per week

\$ 80 000



Summer high rate per week

\$ 80 000



Winter low rate per week

\$ 80 000



Winter high rate per week

\$ 95 000



Builder

Sanlorenzo



Year built

2017



Length

32.20 m



**Guests Cruising** 

12



Cabins

5

Winter Cruising Area(s)

Caribbean & Bahamas

Summer Cruising Area(s)
Caribbean & Bahamas

Crew

Max speed 19 knots Cruising speed 12.5 knots

Fuel consumption 50 US GALL/Hr

Type of cabins

5 (3 x Double, 1 x Twin, 1 x Convertible )