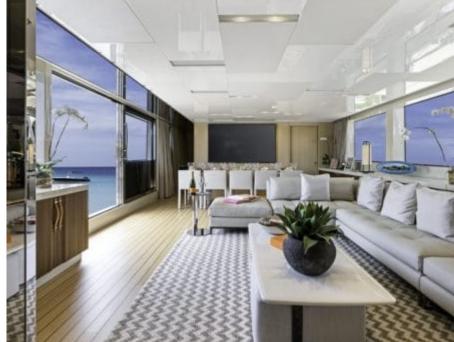

Cabins **5** 



Crew **5** 



#### M/Y FREDDY











Air Conditioning Fishing Gear Paddle E

Paddle Boards x

Seabob

Snorkeling Gear













Waverunner







## **EXTERIOR DESIGN**















### INTERIOR DESIGN





















# GALLERY LIFESTYLE





#### Specifications



Summer low rate per week

\$ 80 000



Summer high rate per week

\$ 80 000



Winter low rate per week

\$ 80 000



Winter high rate per week

\$ 95 000



Builder

Sanlorenzo



Year built

2017



Length

32.20 m



**Guests Cruising** 

12



Cabins

5

Winter Cruising Area(s)

Caribbean & Bahamas

Summer Cruising Area(s)
Caribbean & Bahamas

Crew

Max speed 19 knots Cruising speed 12.5 knots

Fuel consumption 50 US GALL/Hr

Type of cabins

5 (3 x Double, 1 x Twin, 1 x Convertible )