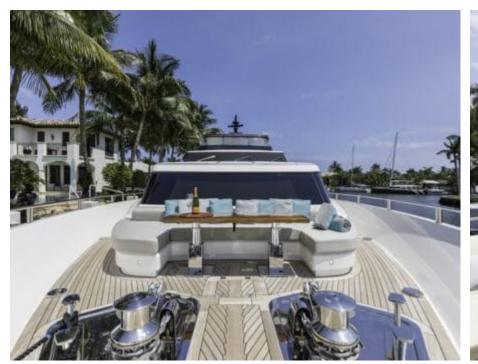

Cabins **5** 



Crew **5** 



#### M/Y FREDDY











Air Conditioning Fishing Gear Paddle E

Paddle Boards x

Seabob

Snorkeling Gear













Waverunner







## **EXTERIOR DESIGN**















### INTERIOR DESIGN





















# GALLERY LIFESTYLE





#### Specifications



Summer low rate per week

\$ 80 000



Summer high rate per week

\$ 80 000



Winter low rate per week

\$ 80 000



Winter high rate per week

\$ 95 000



Builder

Sanlorenzo



Year built

2017



Length

32.20 m



**Guests Cruising** 

12



Cabins

5

Winter Cruising Area(s)

Caribbean & Bahamas

Summer Cruising Area(s)
Caribbean & Bahamas

Crew

Max speed 19 knots Cruising speed 12.5 knots

Fuel consumption 50 US GALL/Hr

Type of cabins

5 (3 x Double, 1 x Twin, 1 x Convertible )