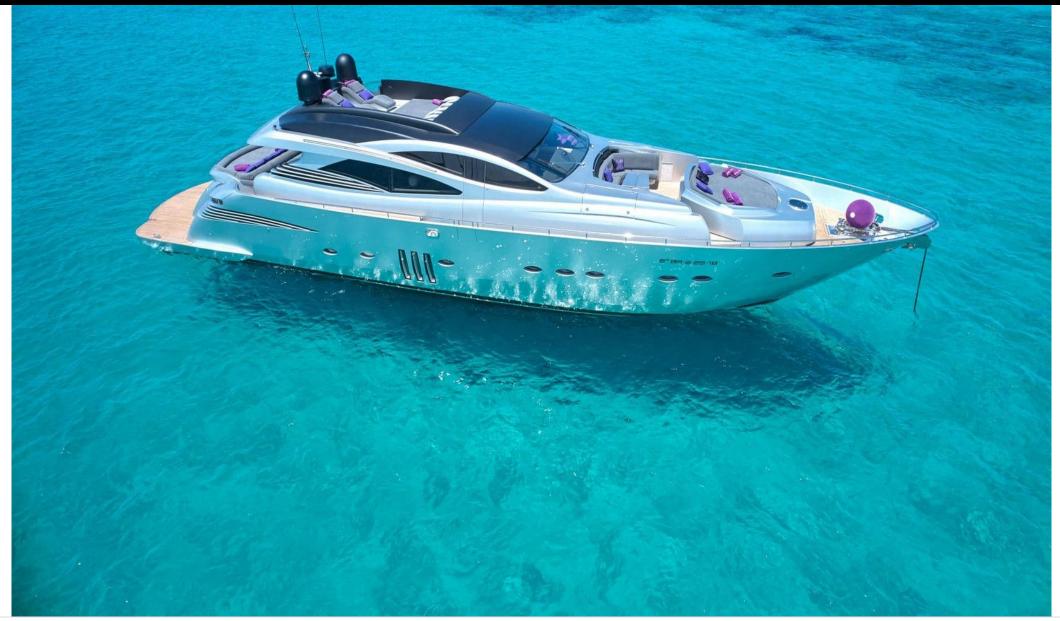

#### M/Y SHALIMAR II







#### M/Y SHALIMAR II















# EXTERIOR DESIGN













# **INTERIOR DESIGN**









## GALLERY LIFESTYLE





# Specifications

| Summer low ra<br>59 400 €                     | Summer low rate per week<br>59 400 € |  |                         | €                                             | Summer high rate per week<br>76 200 € |         |                        |             |
|-----------------------------------------------|--------------------------------------|--|-------------------------|-----------------------------------------------|---------------------------------------|---------|------------------------|-------------|
| € Winter low rat<br>59 400 €                  |                                      |  | €                       | Winter high rate per week<br>76 200 €         |                                       |         |                        |             |
| Builder<br>