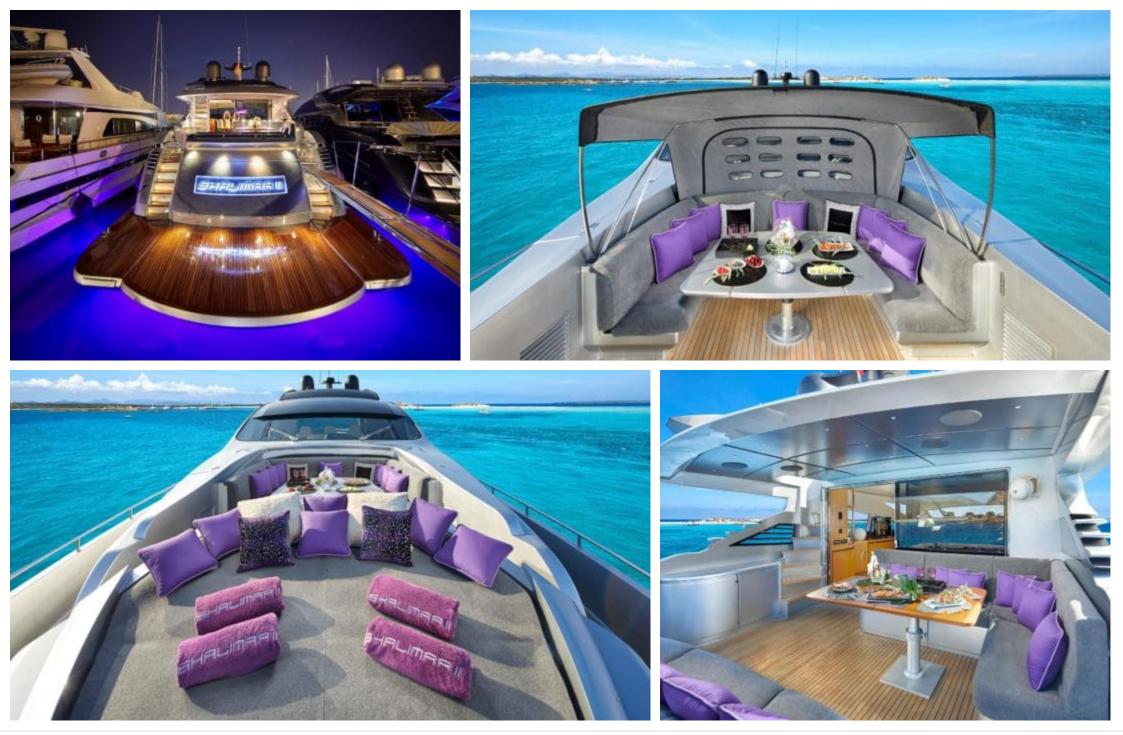

#### M/Y SHALIMAR II







#### M/Y SHALIMAR II















# EXTERIOR DESIGN













# **INTERIOR DESIGN**









## GALLERY LIFESTYLE





# Specifications

| Summer low ra<br>59 400 €                     | Summer low rate per week<br>59 400 € |  |                         | €                                             | Summer high rate per week<br>76 200 € |         |                        |             |
|-----------------------------------------------|--------------------------------------|--|-------------------------|-----------------------------------------------|---------------------------------------|---------|------------------------|-------------|
| € Winter low rat<br>59 400 €                  |                                      |  | €                       | Winter high rate per week<br>76 200 €         |                                       |