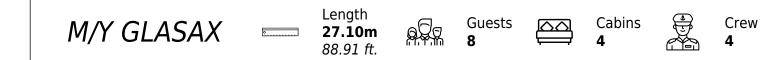

### Specifications

| €                                             | Summer low rate per week<br>73 000 € |                       |  | €                                             | Summer high rate per week<br>78 000 € |                        |        |             |
|-----------------------------------------------|--------------------------------------|-----------------------|--|-----------------------------------------------|---------------------------------------|------------------------|--------|-------------|
| €                                             | Winter low rate<br>73 000 €          |                       |  | Winter high rate per w<br>78 000 €            |                                       | er week                |        |             |
|                                               | Builder<br>Sunseeker                 |                       |  | Year buil<br>2022                             | t                                     |                        |        |             |
|                                               | Length<br>27.10 m                    |                       |  |                                               |                                       | Guests Cruising<br>8   |        | Cabins<br>4 |
| Winter Cruising Area(s)<br>West Mediterranean |                                      |                       |  | Summer Cruising Area(s)<br>West Mediterranean |                                       |                        |        |             |
| Crew<br>4                                     |                                      | Max speed<br>27 knots |  | Cruising<br>18 knots                          | speed                                 | Fuel consum<br>200 L/H | nption |             |
| Type of<br>4 (2 x Do                          | cabins<br>ouble, 2 x Convertible     | )                     |  |                                               |                                       |                        |        |             |