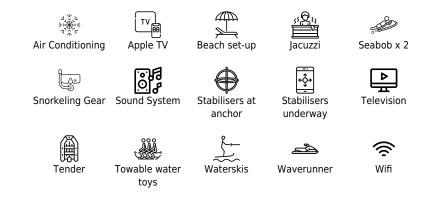

### Specifications

| €                                             | Summer low rate per week<br>73 000 € |                       |  | €                                             | Summer high rate per week<br>78 000 € |                        |        |             |
|-----------------------------------------------|--------------------------------------|-----------------------|--|-----------------------------------------------|---------------------------------------|------------------------|--------|-------------|
| €                                             | Winter low rate<br>73 000 €          |                       |  | Winter high rate per w<br>78 000 €            |                                       | er week                |        |             |
|                                               | Builder<br>Sunseeker                 |                       |  | Year buil<br>2022                             | t                                     |                        |        |             |
|                                               | Length<br>27.10 m                    |                       |  |                                               |                                       | Guests Cruising<br>8   |        | Cabins<br>4 |
| Winter Cruising Area(s)<br>West Mediterranean |                                      |                       |  | Summer Cruising Area(s)<br>West Mediterranean |                                       |                        |        |             |
| Crew<br>4                                     |                                      | Max speed<br>27 knots |  | Cruising<br>18 knots                          | speed                                 | Fuel consum<br>200 L/H | nption |             |
| Type of<br>4 (2 x Do                          | cabins<br>ouble, 2 x Convertible     | )                     |  |                                               |                                       |                        |        |             |