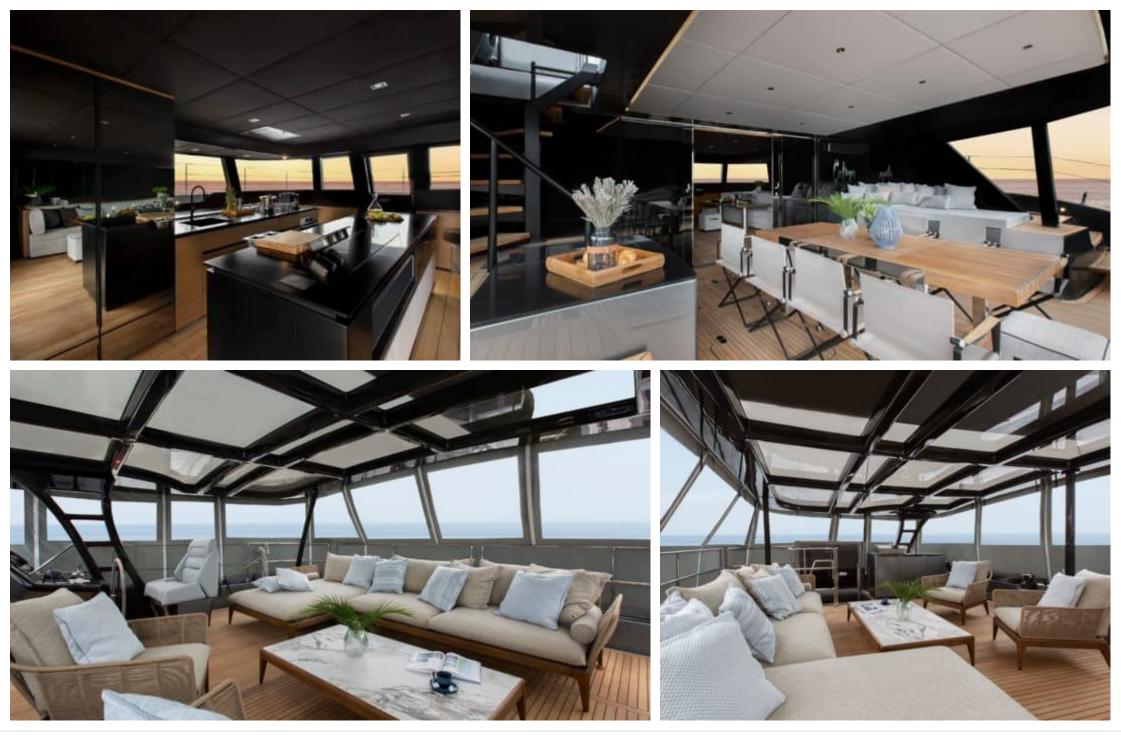

S/Y CALMA









Crew **3** 



#### S/Y CALMA









#### EXTERIOR DESIGN





Interior design Exterior design Gallery lifestyle Specifications Features









## **INTERIOR DESIGN**













Interior design Exterior design Gallery lifestyle Specifications Features









# GALLERY LIFESTYLE





### Specifications

| €                                                                      | Low rate per day<br>6 417 €          |                        |       |                                  |       | €                                     | High rate per day<br>7 417 € |  |             |
|------------------------------------------------------------------------|--------------------------------------|------------------------|-------|----------------------------------|-------|---------------------------------------|------------------------------|--|-------------|
| €                                                                      | Summer low rate per week<br>38 500 €